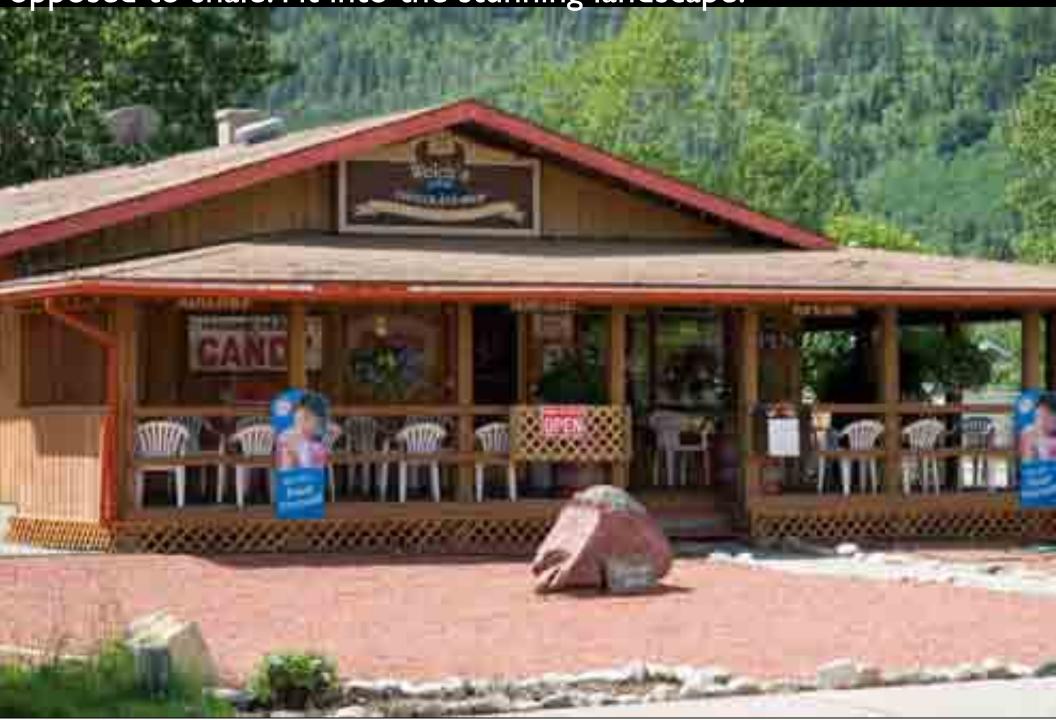

# Neenah, WI

Suggestion: Hanging baskets, planters, benches. Soften the transition of building to concrete.

Suggestion: Create a "weed abatement" program. Add planters.

Sweep up the trash every day. Could this be a volunteer program?

Suggestion: Consider putting plants in the planters. It would pull people to the shop.

A great shop. Suggestion: Consider lawn or native landscaping as opposed to shale. Fit into the stunning landscape.