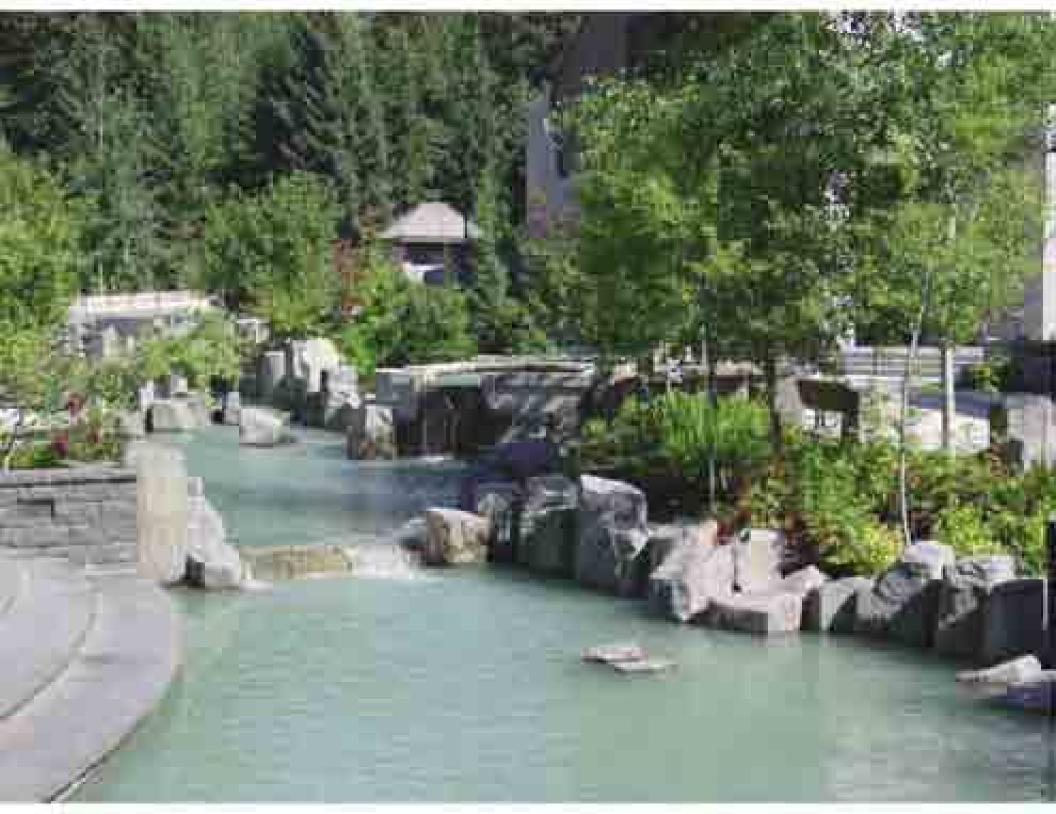

Suggestion: We may have never found the falls had it not been other visitors telling us about it.

This is a recommended place to eat, but when is it open? Put the kiosk to work! Add plants to the pots.