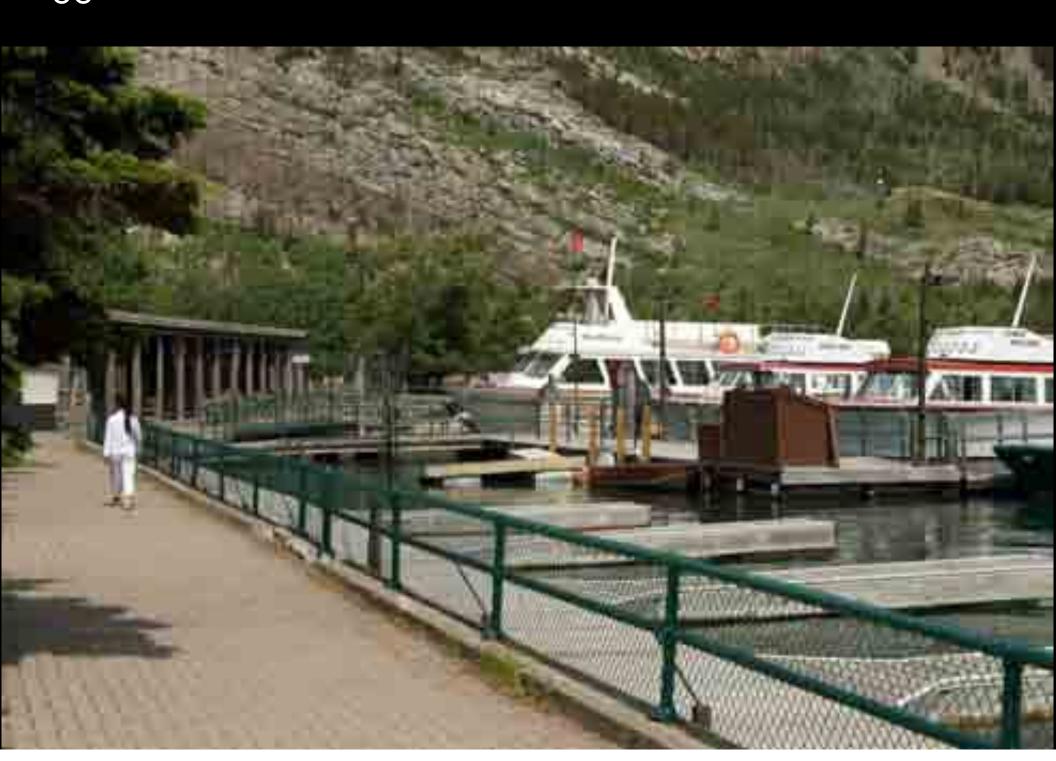

This is Waterton's icon - much like the Banff Springs Hotel. Will the owners invest in it? It could easily be a year round destination.

The lake cruise looks like a terrific activity and an "anchor tenant" to the village and park. The clock is a great idea.

Suggestion: Add an arrow to the ticket office. Include brochure distribution here.

Most of the lodging facilities need to work on curb appeal.

Suggestion: Open? Closed? Any normal hours? Add them to the signage.