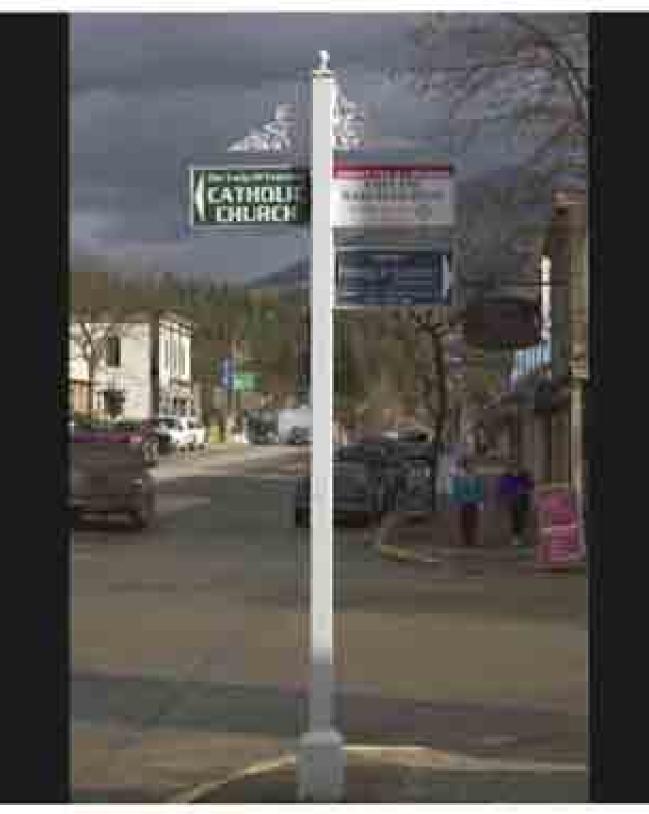

# 20/20 Signage Equals \$\$\$

The rule of signs that sell

## WHAT TO DO

Suggestion: Use perpendicular "blade" signs. Make them consistent height and size.