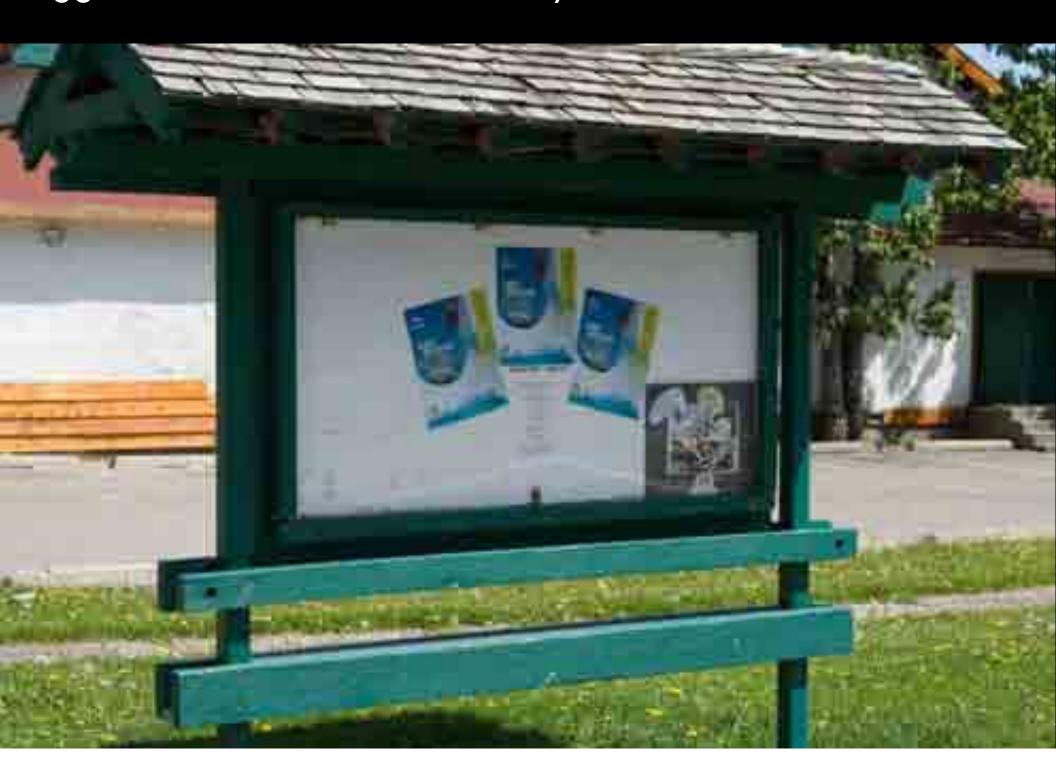

Suggestion: This bulletin board should be changed to a visitor information kiosk with brochure distribution.

Suggestion: Make these work for you and build more of them.

Suggestion: This would be a great spot for visitor information.

Suggestion: So would the lawn area next to Pat's.