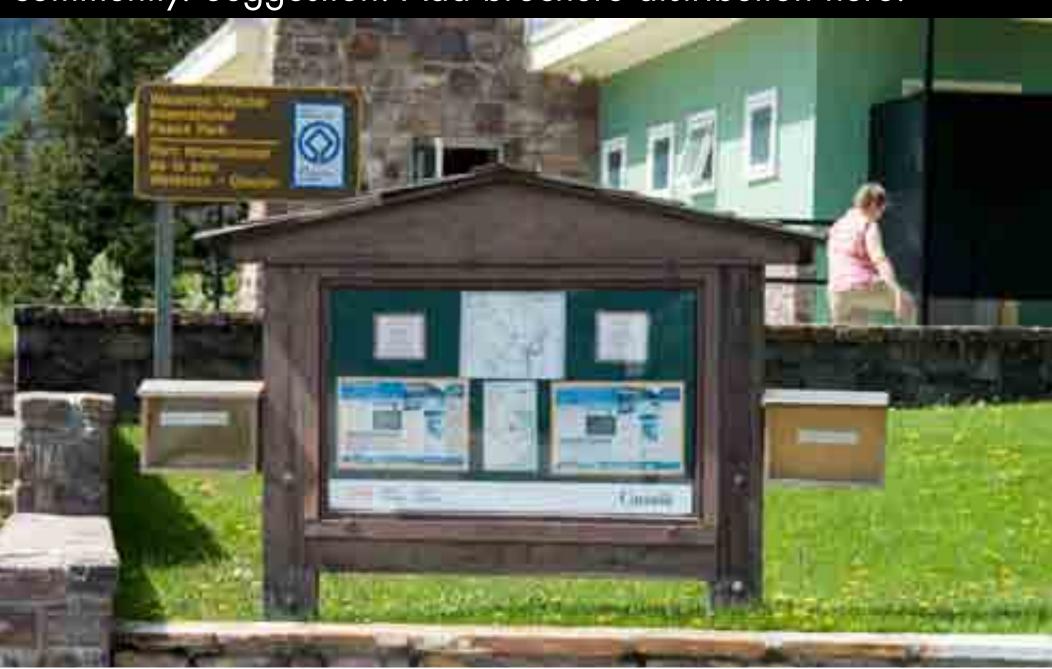

Suggestion: This bulletin board should be changed to a visitor information kiosk with brochure distribution.

Suggestion: Make these work for you and build more of them.

Suggestion: This would be a great spot for visitor information.

Suggestion: So would the lawn area next to Pat's.