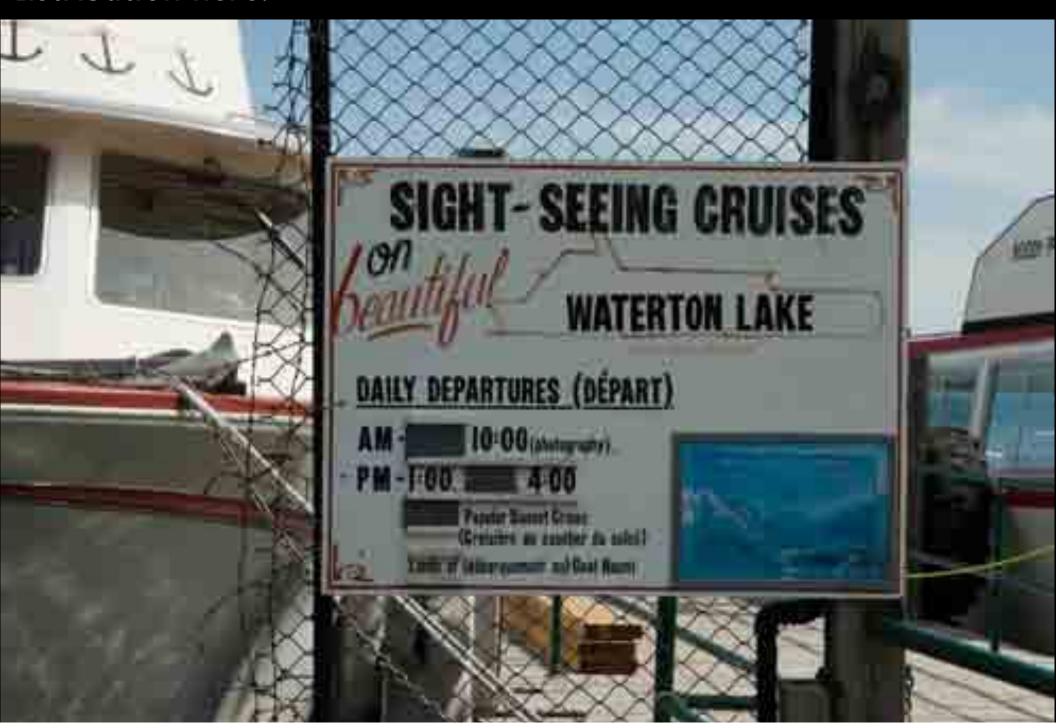

This is Waterton's icon - much like the Banff Springs Hotel. Will the owners invest in it? It could easily be a year round destination.

The lake cruise looks like a terrific activity and an "anchor tenant" to the village and park. The clock is a great idea.

Suggestion: Add an arrow to the ticket office. Include brochure distribution here.

Most of the lodging facilities need to work on curb appeal.

Suggestion: Open? Closed? Any normal hours? Add them to the signage.