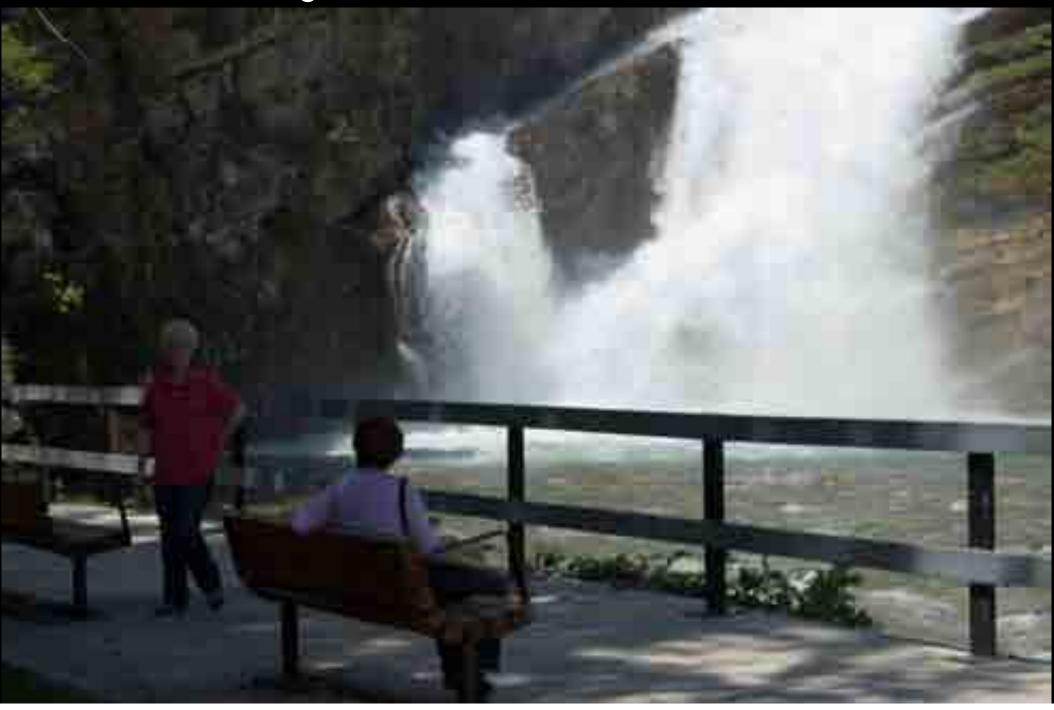

Suggestion: We may have never found the falls had it not been other visitors telling us about it.

This is a recommended place to eat, but when is it open? Put the kiosk to work! Add plants to the pots.