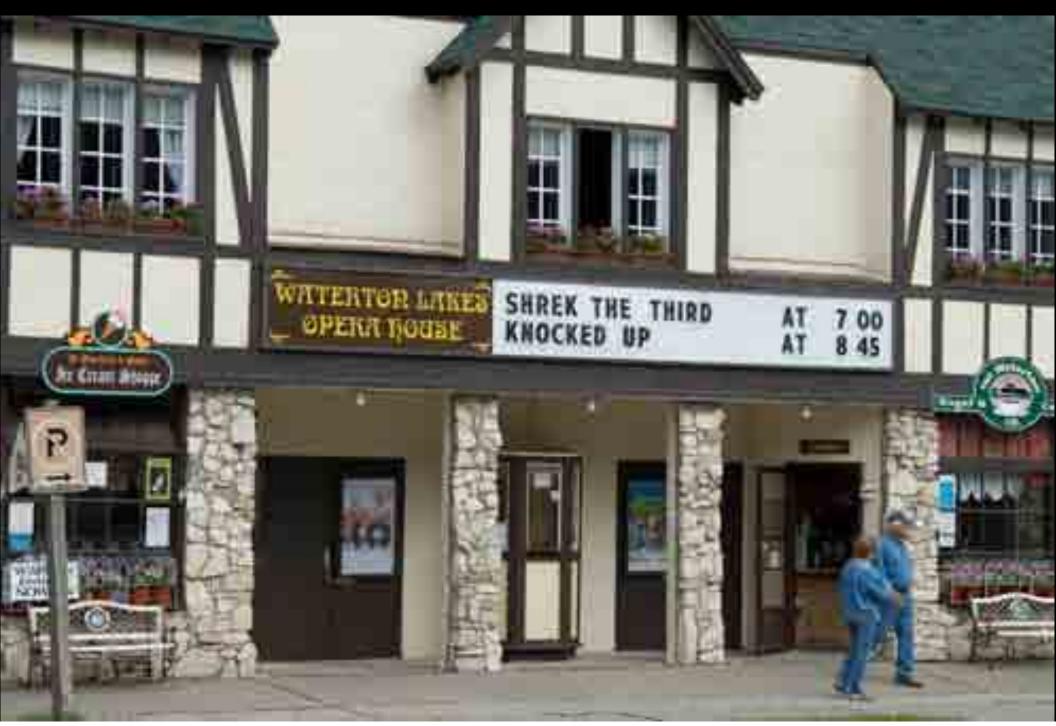

Suggestion: This should be the Waterton Interpretive Center.

Closed permanently? Open on weekends? Only July and August? At noon instead of 10 am?

Suggestion: Every day? Weekends? It's great that Waterton has a movie theater.