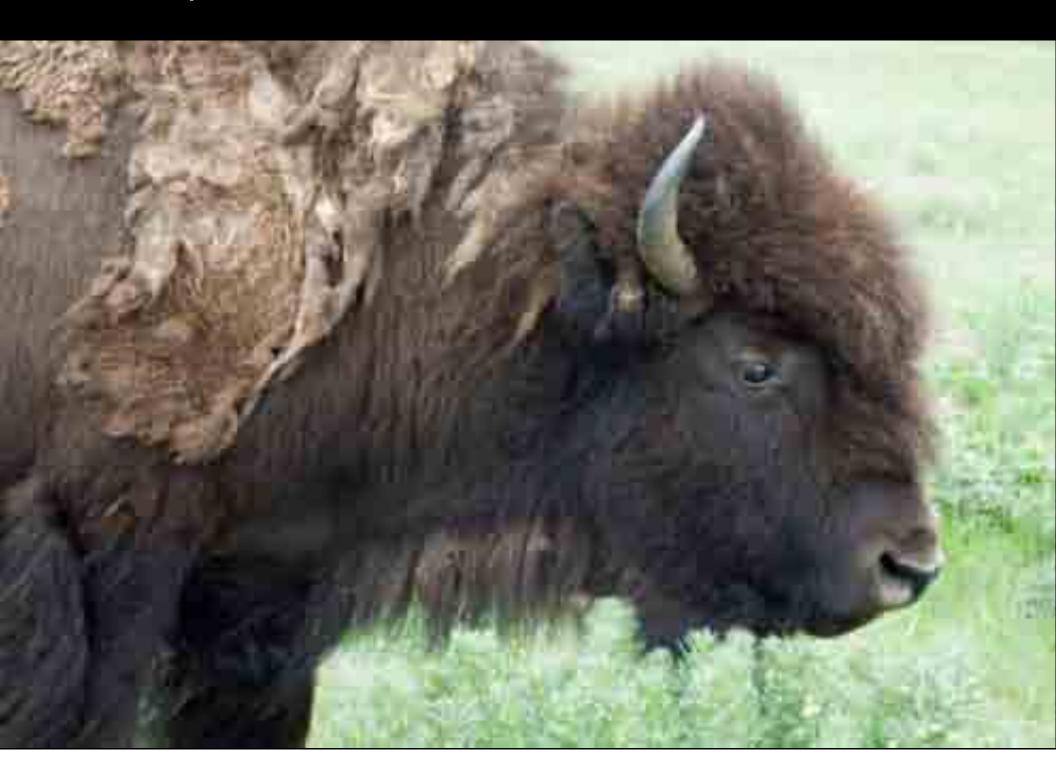

Restroom facilities? Guess again. Suggestion: Add better signage. I thought the monument was the pavilion.

Suggestion: Great displays.

Red Rock Canyon was a real treat. Locals told us about it.

The buffalo paddock was a treat.