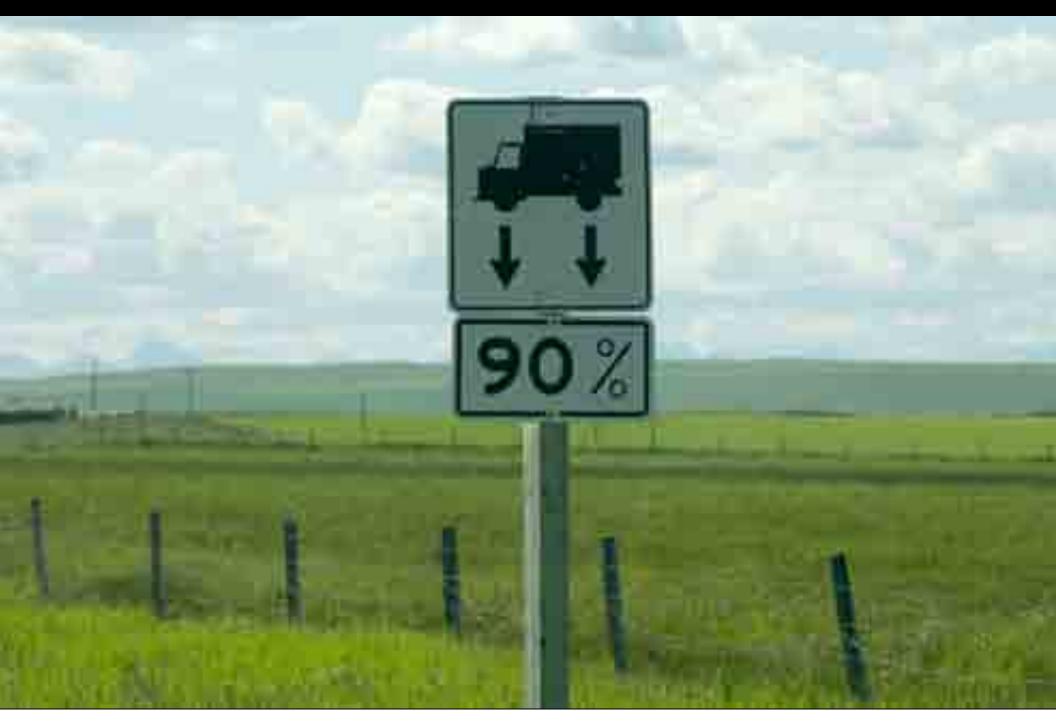

What does this mean? Keep all four wheels on the ground at least 90% of the time?