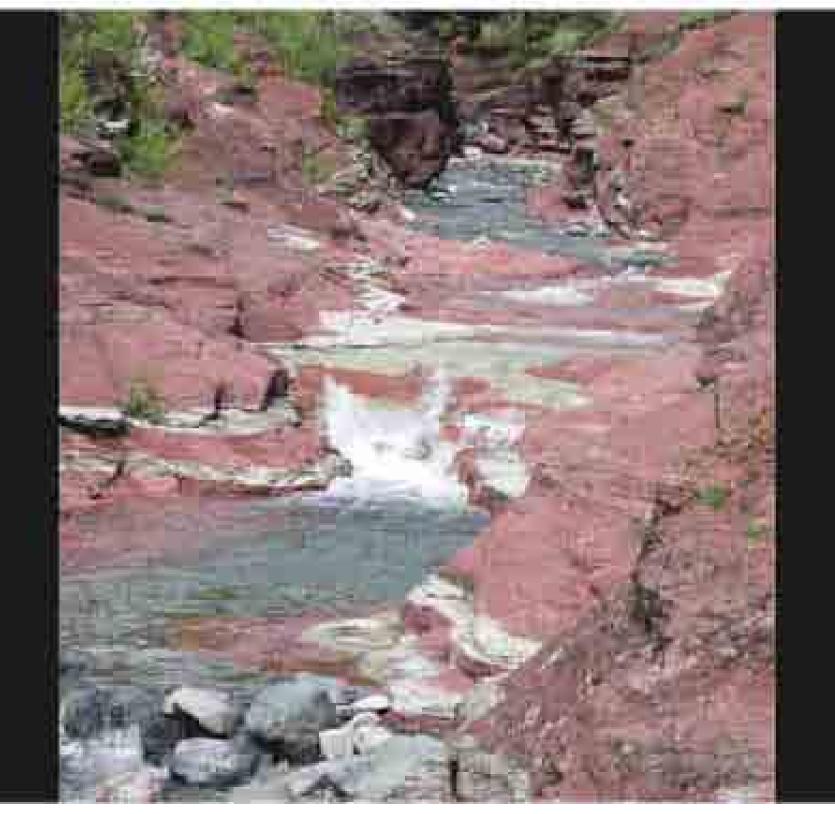

Restroom facilities? Guess again. Suggestion: Add better signage. I thought the monument was the pavilion.

Suggestion: Great displays.

Red Rock Canyon was a real treat. Locals told us about it.

The buffalo paddock was a treat.