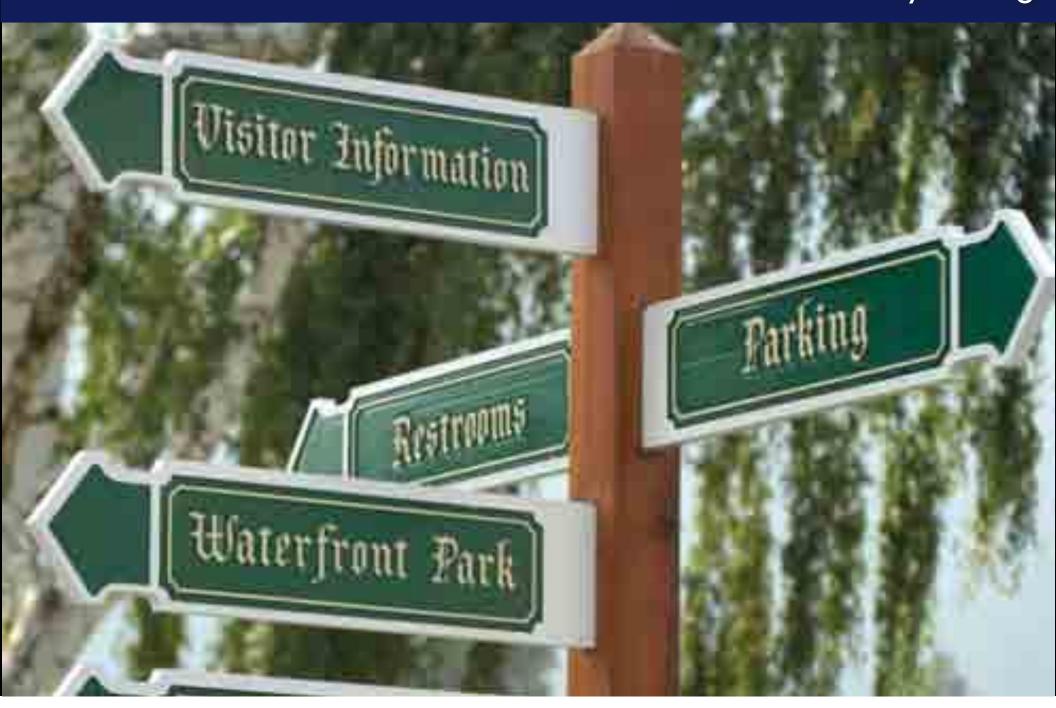

### Real men don't ask for directions The rule of wayfinding

#### What to do:

Suggestion: Waterton should develop and implement a pedestrian signage plan & program:

- Wayfinding
- Attractions
- Amenities
- Billboards and marketing displays

Less than 5% of visitors stop at visitor information centers - IF they can find that!