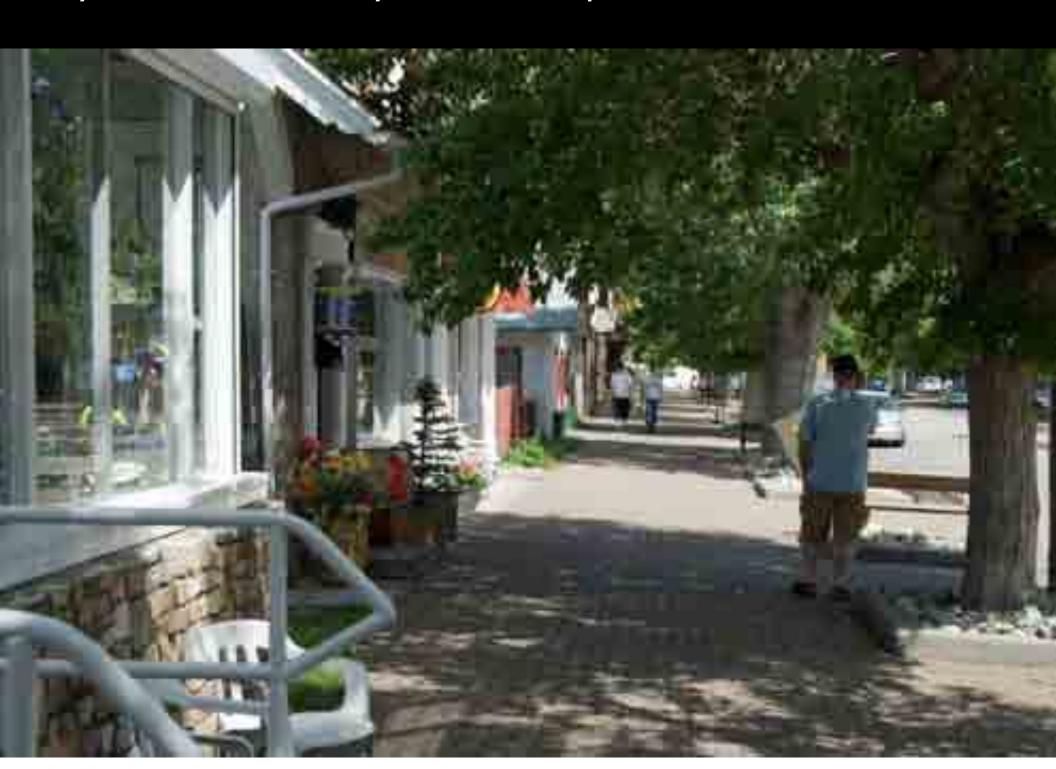

#### What to do:

Suggestion: Waterton should develop and implement a pedestrian signage plan & program:

- Wayfinding
- Attractions
- Amenities
- Billboards and marketing displays

Less than 5% of visitors stop at visitor information centers - IF they can find that!

Suggestion: We may have never found the falls had it not been other visitors telling us about it.

This is a recommended place to eat, but when is it open? Put the kiosk to work! Add plants to the pots.