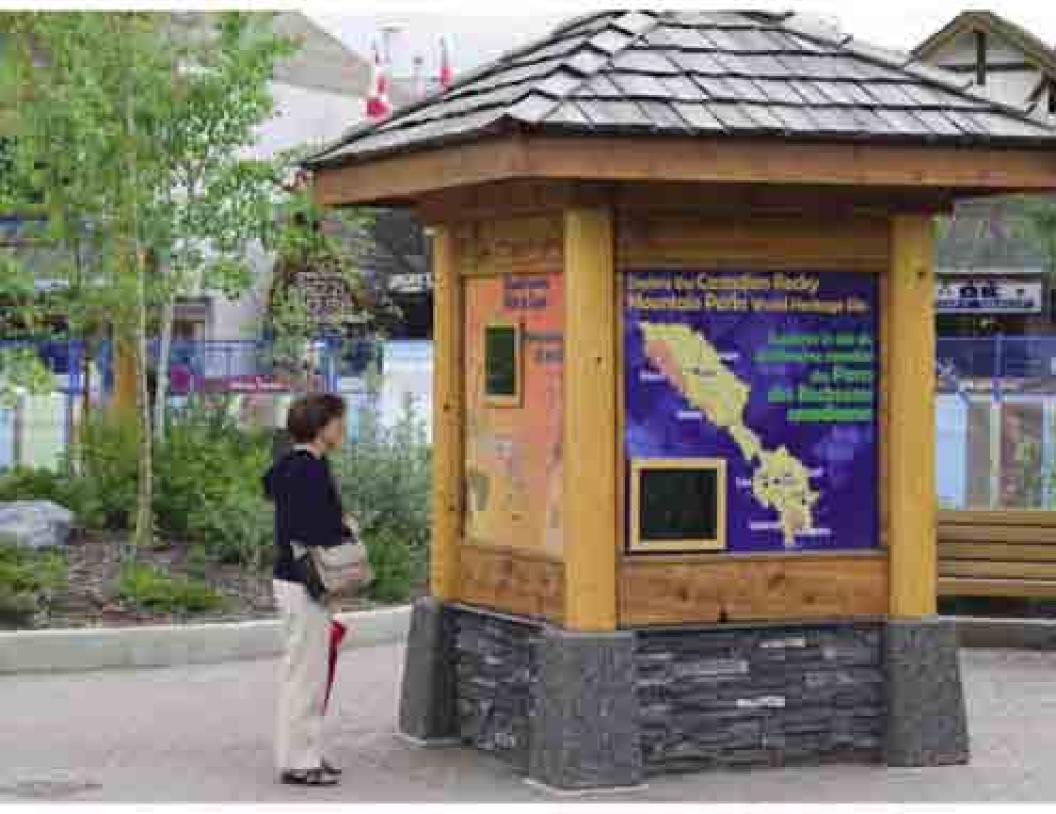

Suggestion: This should be the Waterton Interpretive Center.

Closed permanently? Open on weekends? Only July and August? At noon instead of 10 am?

Suggestion: Every day? Weekends? It's great that Waterton has a movie theater.