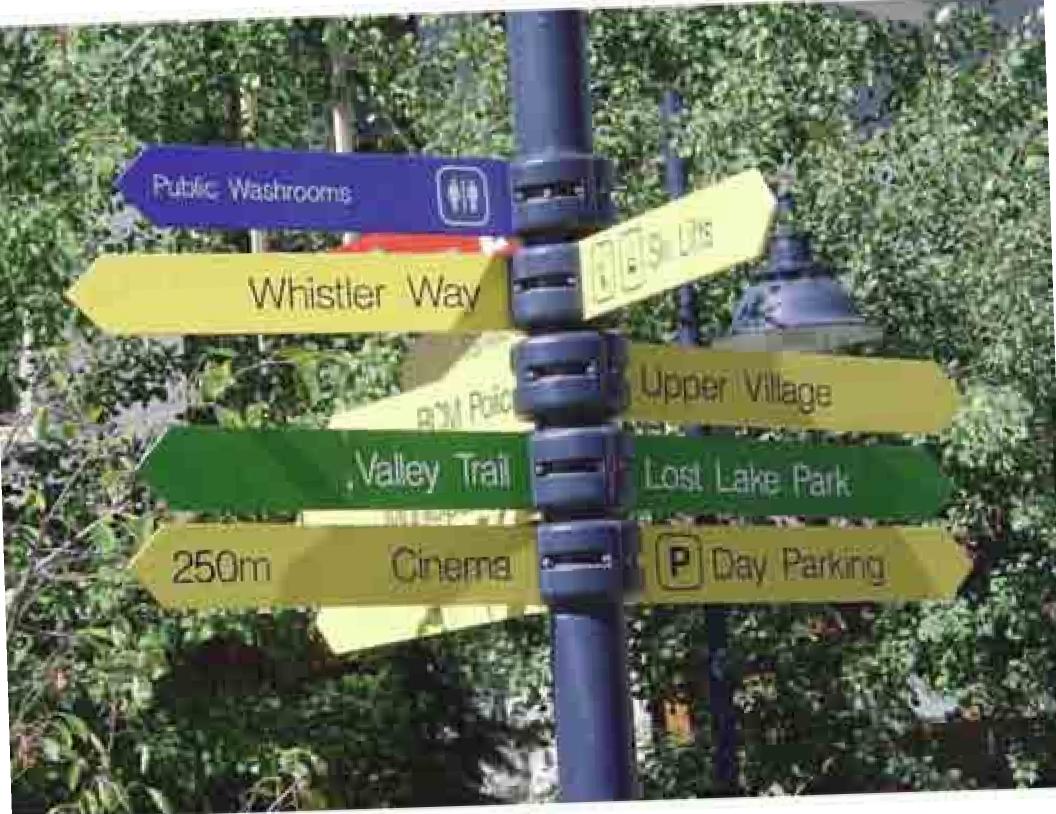

### Real men don't ask for directions The rule of wayfinding

#### What to do:

Suggestion: Waterton should develop and implement a pedestrian signage plan & program:

- Wayfinding
- Attractions
- Amenities
- Billboards and marketing displays

Less than 5% of visitors stop at visitor information centers - IF they can find that!