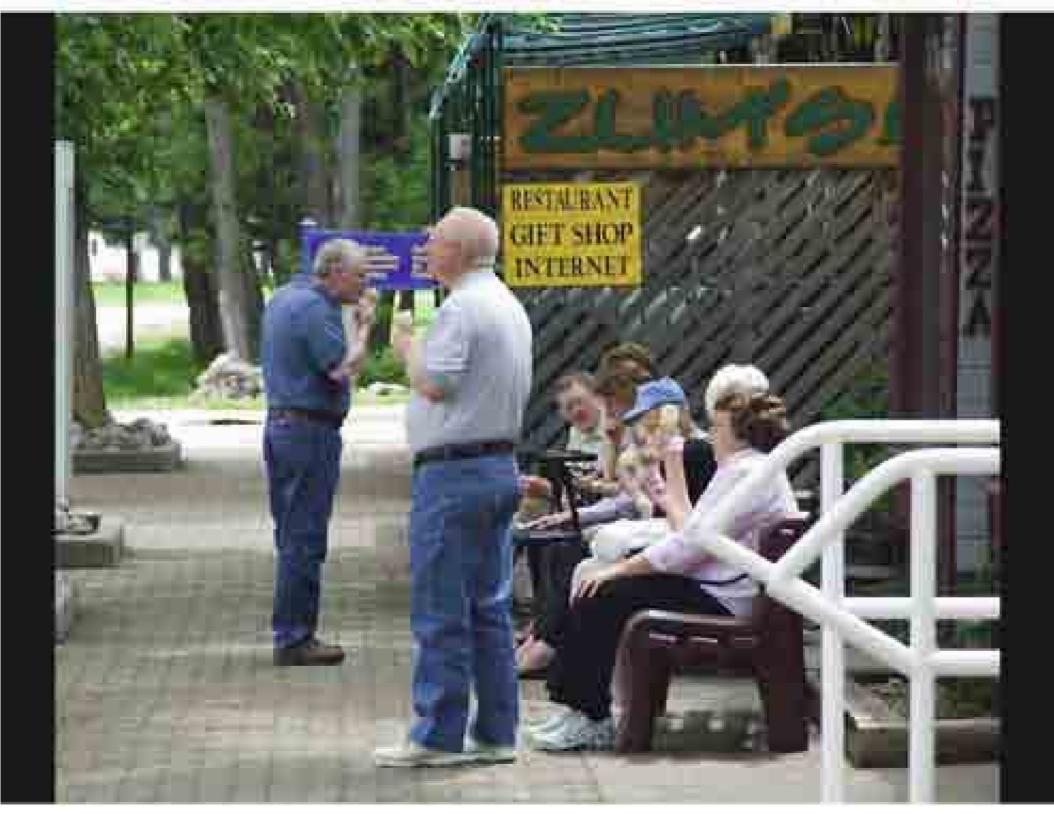

Suggestion: For ALL businesses in Waterton, NEVER use "Closed" signs. Instead, tell the customer WHEN you will be open. It may keep us longer or will bring us back.

Is this an interpretive center or museum or just an office for the organization?

Suggestion: This should be the Waterton Interpretive Center.

Closed permanently? Open on weekends? Only July and August? At noon instead of 10 am?

Suggestion: Every day? Weekends? It's great that Waterton has a movie theater.