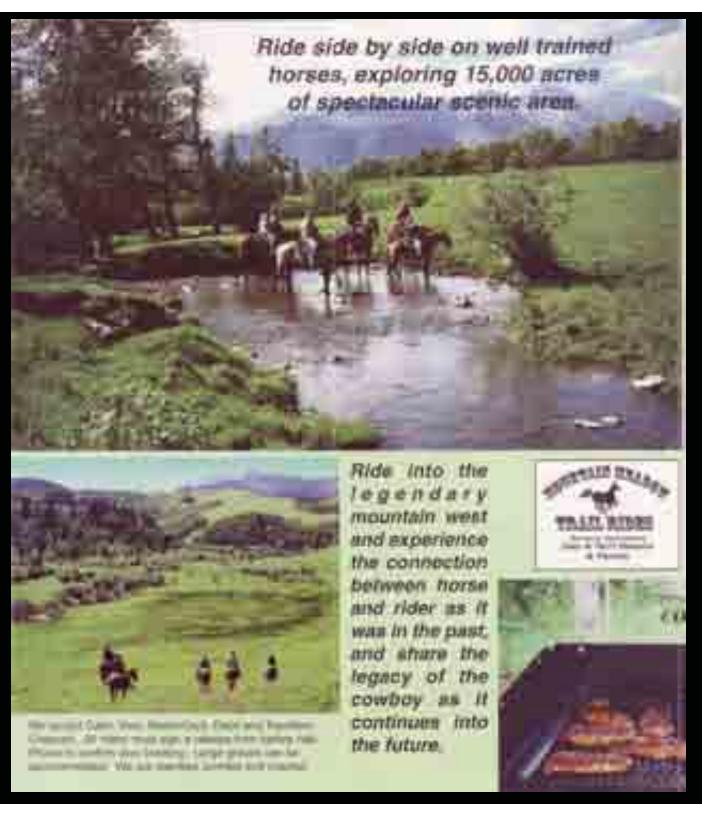

# HORSEBACK ADVENTURE

In the Rocky Mountain foothills of Waterton Lakes National Park

Good photography and good job selling the experience - the activity.

- 1. Promote the experience not the organization
- 2. Provide details. Where? How much? Just show up? How long is each? How do we register?
- 3. Who provides the field courses?