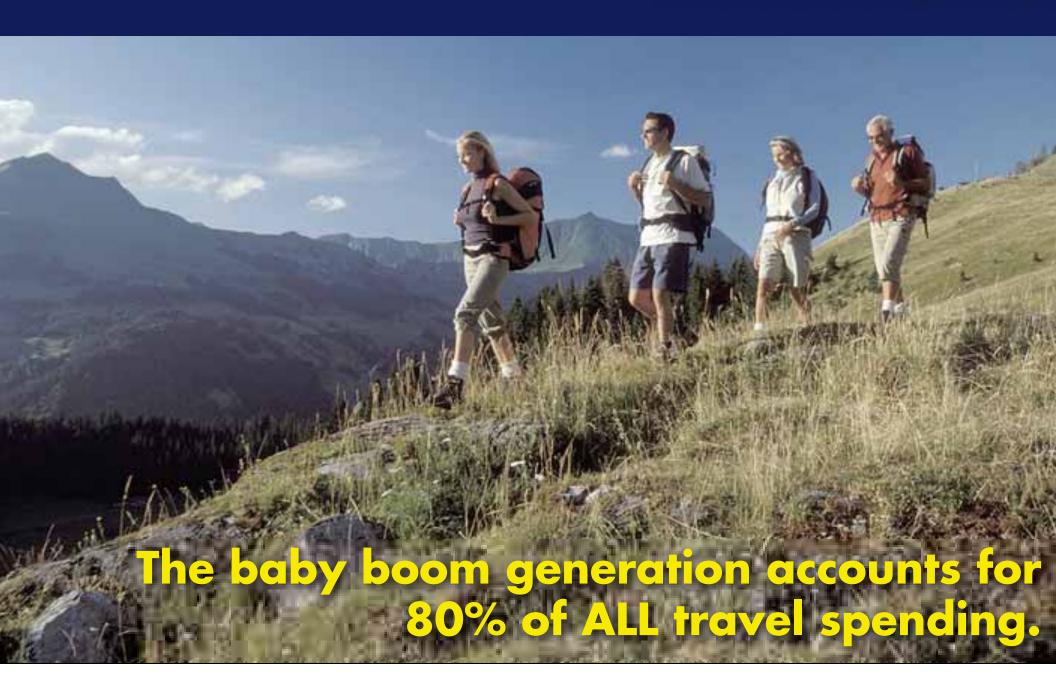

#### **DEMOGRAPHICS**

The baby boom generation:

- 425,000 turning 50 every MONTH
- For another seven years
- They control 70% of North America's wealth
- Mindset: Individuality, emphasis on youth, self absorption
- Currencies embraced: Time, comfort, easy access
- Trend: "Downshifting" and simplicity. Entire trip planned and booked for them