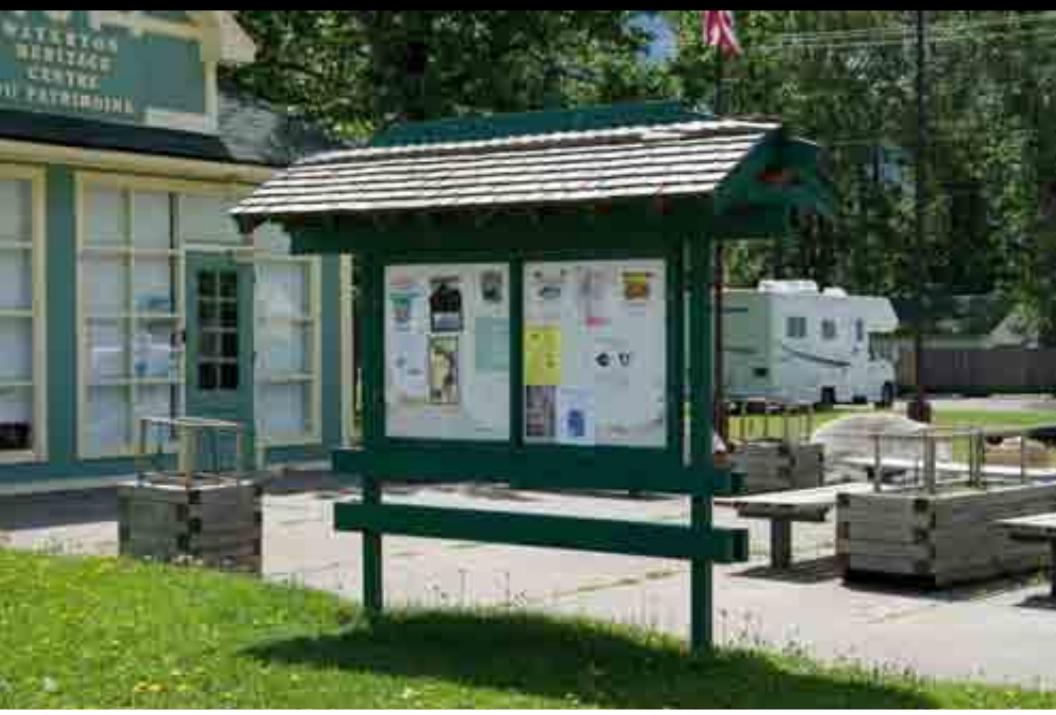

Suggestion: This bulletin board should be changed to a visitor information kiosk with brochure distribution.

Suggestion: Make these work for you and build more of them.

Suggestion: This would be a great spot for visitor information.

Suggestion: So would the lawn area next to Pat's.