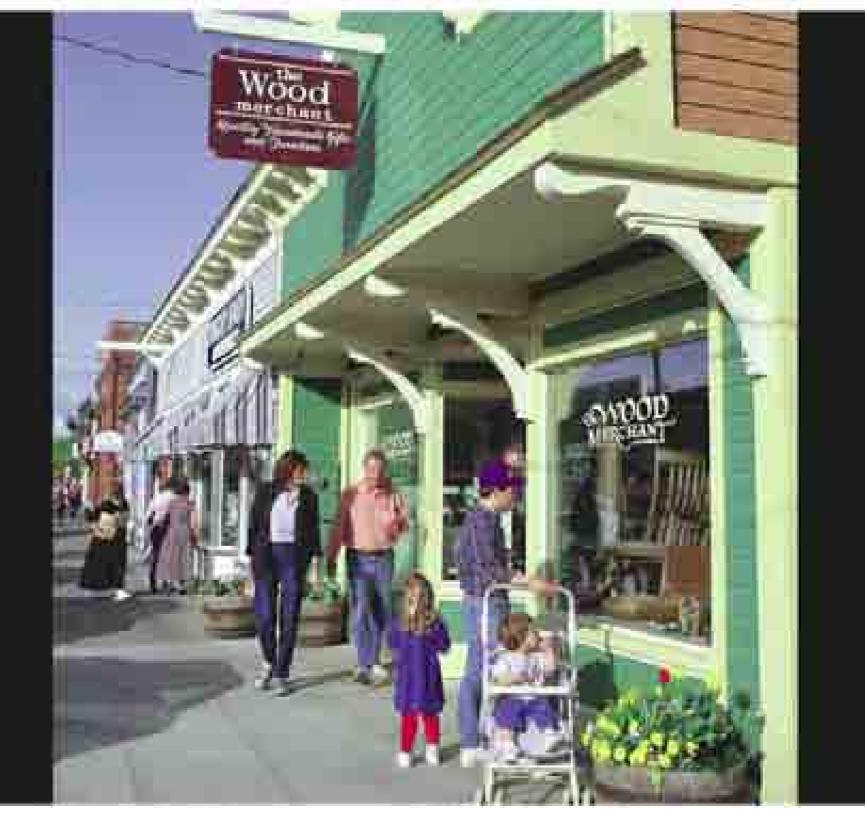

# 20/20 Signage Equals \$\$\$

The rule of signs that sell

## WHAT TO DO

Suggestion: Use perpendicular "blade" signs. Make them consistent height and size.