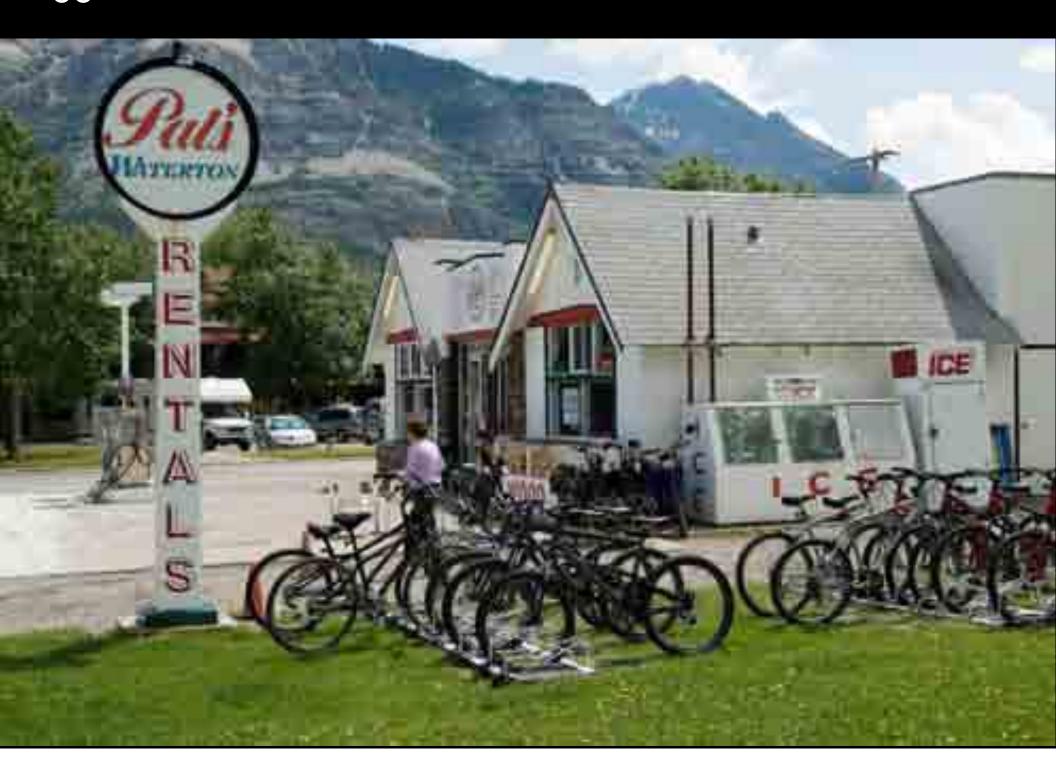

Suggestion: This bulletin board should be changed to a visitor information kiosk with brochure distribution.

Suggestion: Make these work for you and build more of them.

Suggestion: This would be a great spot for visitor information.

Suggestion: So would the lawn area next to Pat's.