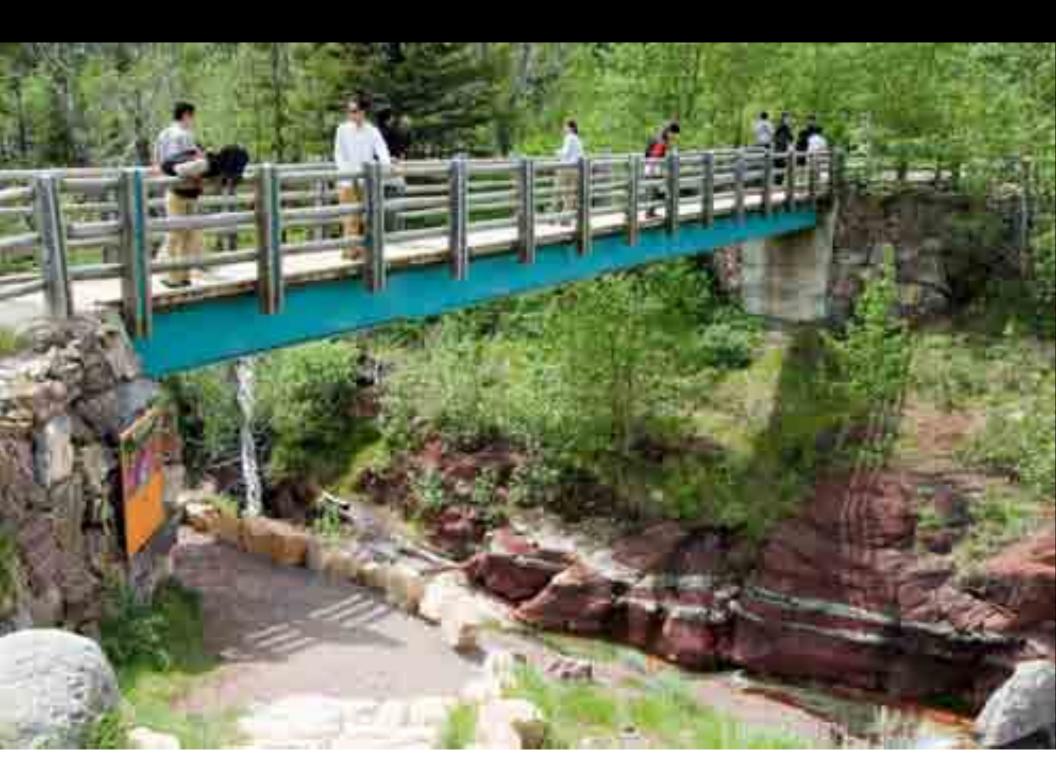

#### What to do:

Suggestion: Waterton should develop and implement a pedestrian signage plan & program:

- Wayfinding
- Attractions
- Amenities
- Billboards and marketing displays

Less than 5% of visitors stop at visitor information centers - IF they can find that!

Suggestion: We may have never found the falls had it not been other visitors telling us about it.

This is a recommended place to eat, but when is it open? Put the kiosk to work! Add plants to the pots.