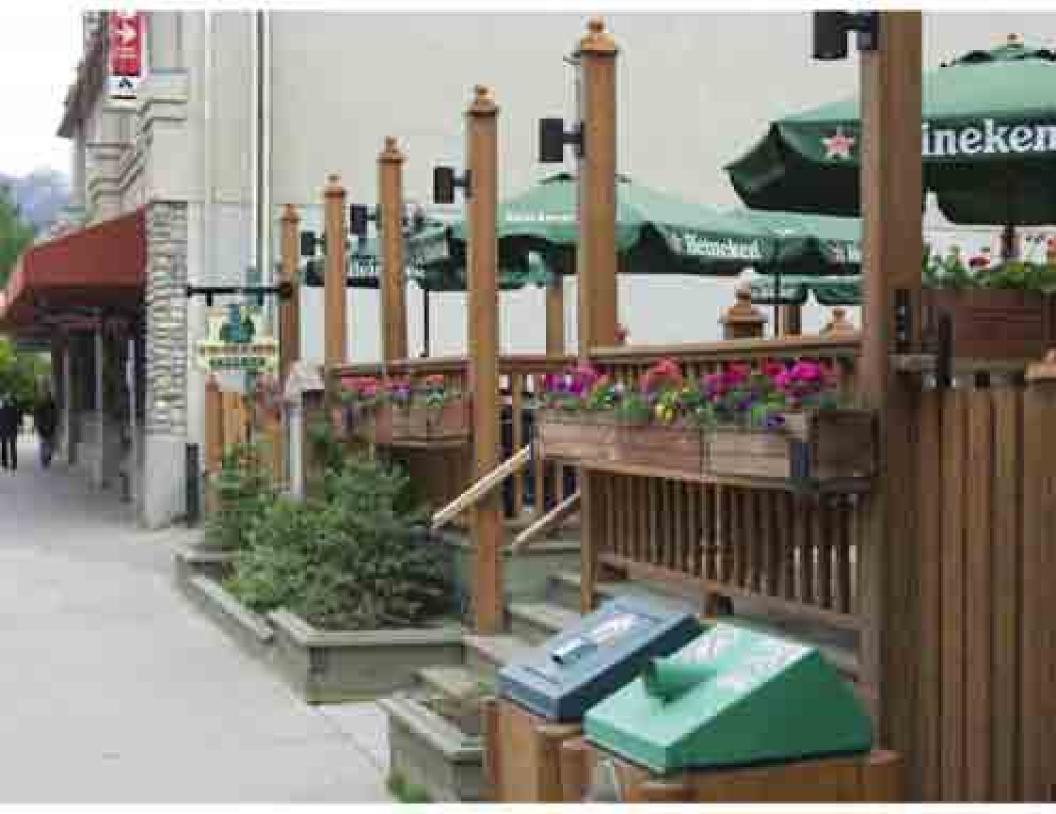

## Create gathering places The "place to hang out" rule

Kalamazoo, MI

Kalamazoo, MI

Suggestion: A plaza area would attract clubs and organizations and would extend your seasons.

Santa Barbara, CA

What a great - and missed - opportunity.

Suggestion: Add tables, chairs, umbrellas - anything to create gathering places where people can spend time - and money.