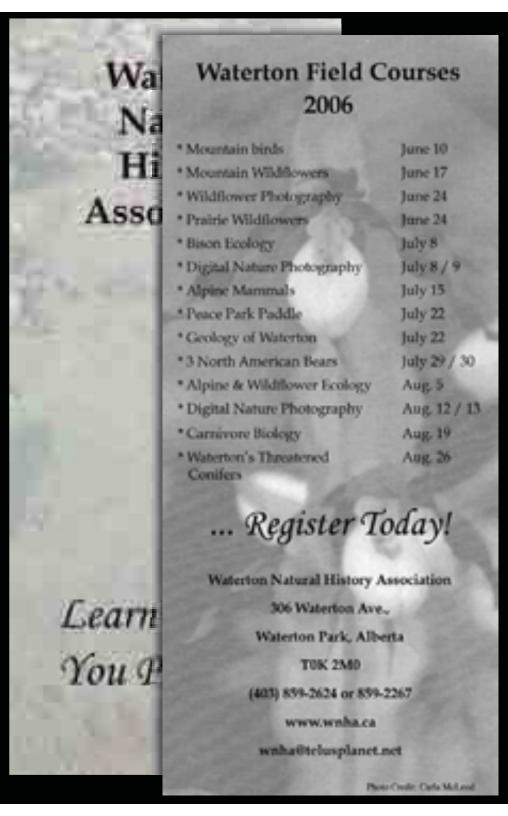

# HORSEBACK ADVENTURE

In the Rocky Mountain foothills of Waterton Lakes National Park

Good photography and good job selling the experience - the activity.

- 1. Promote the experience not the organization
- 2. Provide details. Where? How much? Just show up? How long is each? How do we register?
- 3. Who provides the field courses?