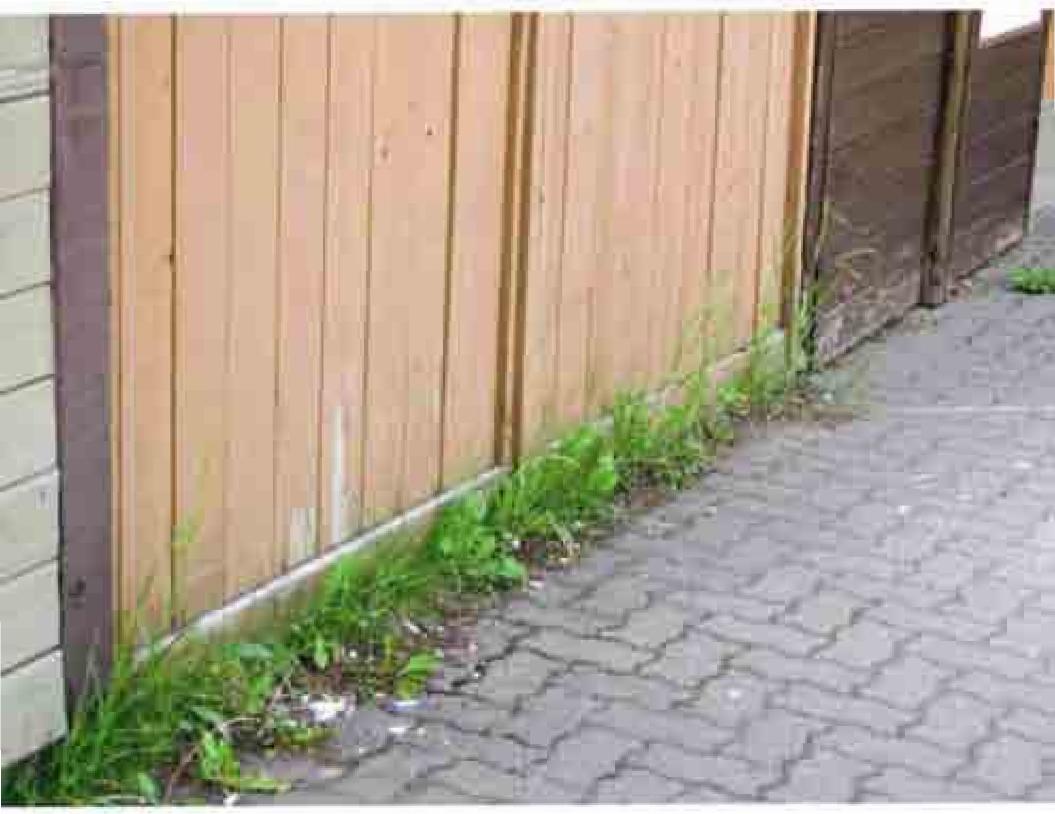

# Neenah, WI

Suggestion: Hanging baskets, planters, benches. Soften the transition of building to concrete.

Suggestion: Create a "weed abatement" program. Add planters.

Sweep up the trash every day. Could this be a volunteer program?