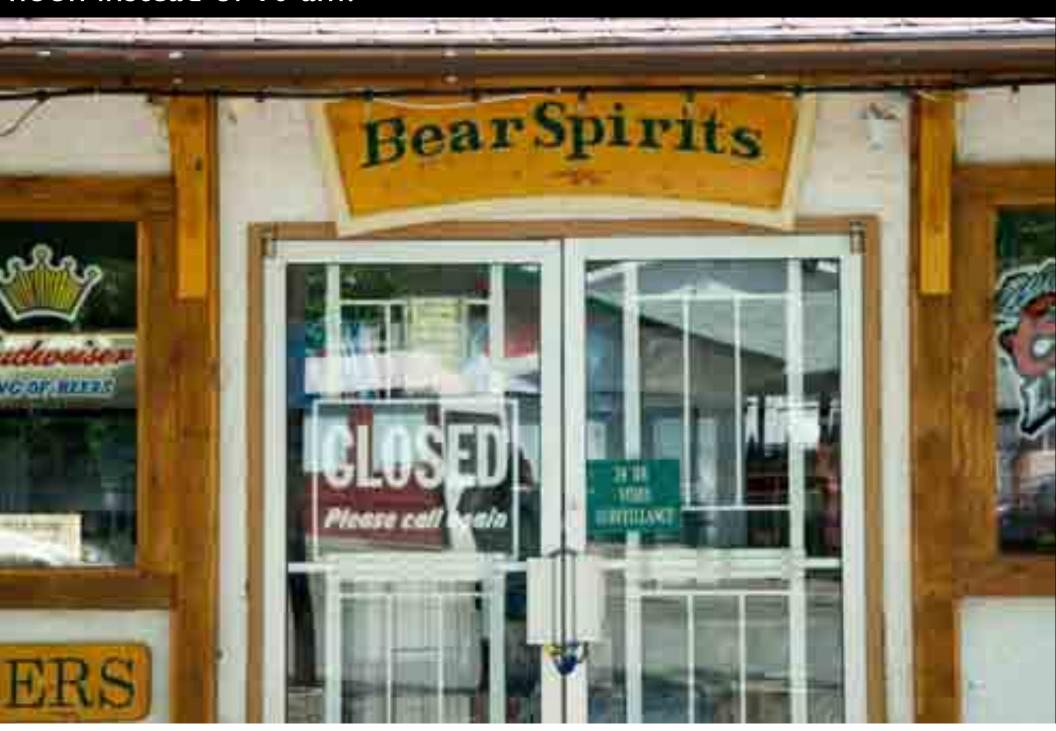

Suggestion: For ALL businesses in Waterton, NEVER use "Closed" signs. Instead, tell the customer WHEN you will be open. It may keep us longer or will bring us back.

Is this an interpretive center or museum or just an office for the organization?

Suggestion: This should be the Waterton Interpretive Center.

Closed permanently? Open on weekends? Only July and August? At noon instead of 10 am?

Suggestion: Every day? Weekends? It's great that Waterton has a movie theater.