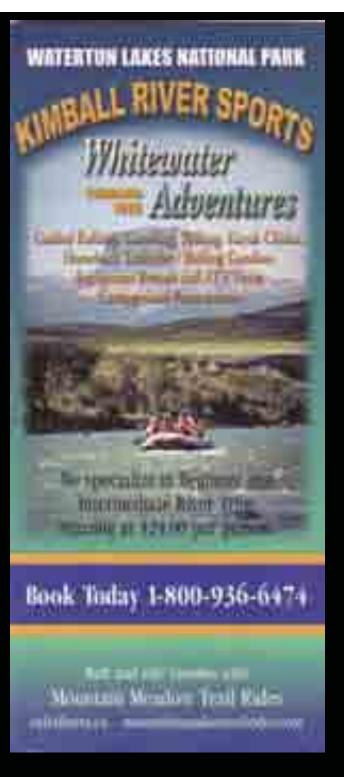

"Whitewater Adventures" under "Waterton Lakes National Park."

Suggestion: Before the details, sell the activity. Just a paragraph will do.