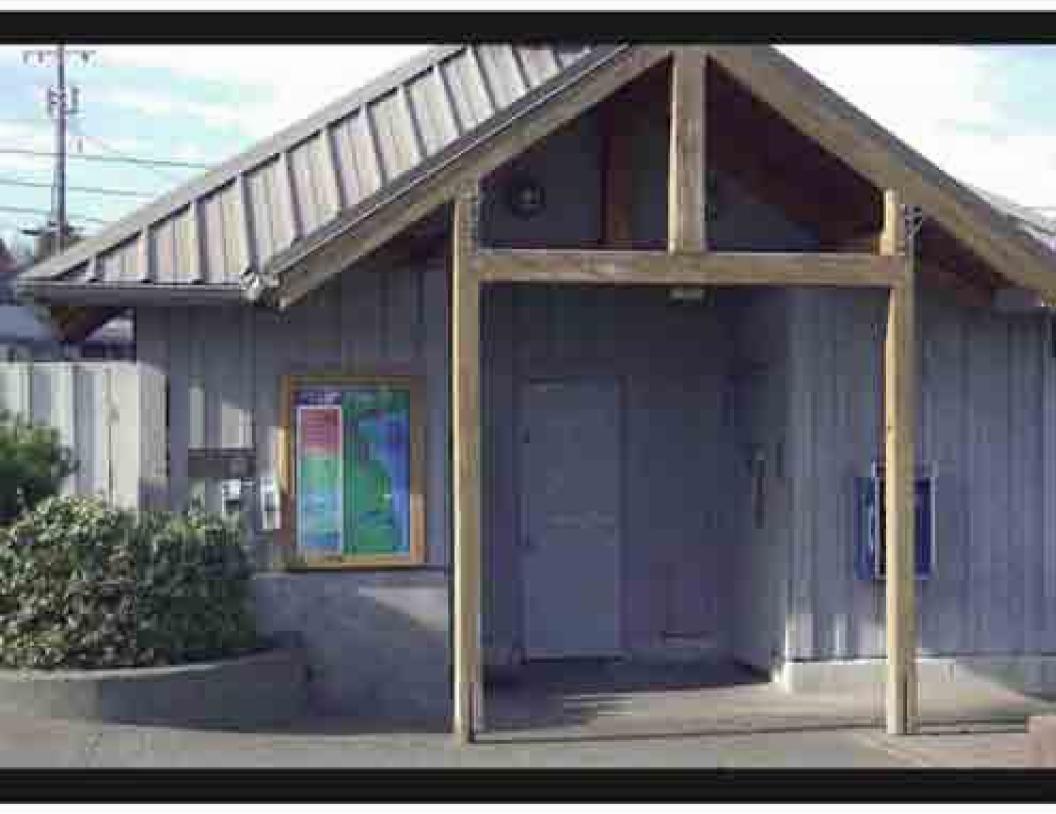

Suggestion: For ALL businesses in Waterton, NEVER use "Closed" signs. Instead, tell the customer WHEN you will be open. It may keep us longer or will bring us back.

Is this an interpretive center or museum or just an office for the organization?

Suggestion: This should be the Waterton Interpretive Center.

Closed permanently? Open on weekends? Only July and August? At noon instead of 10 am?

Suggestion: Every day? Weekends? It's great that Waterton has a movie theater.