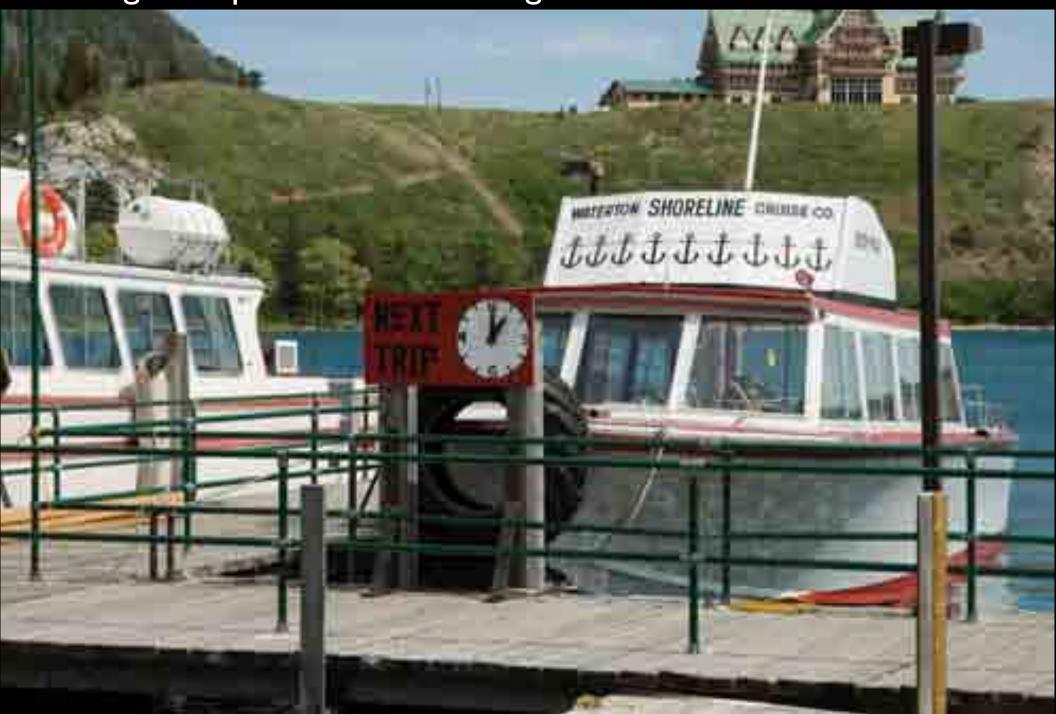

This is Waterton's icon - much like the Banff Springs Hotel. Will the owners invest in it? It could easily be a year round destination.

The lake cruise looks like a terrific activity and an "anchor tenant" to the village and park. The clock is a great idea.

Suggestion: Add an arrow to the ticket office. Include brochure distribution here.

Most of the lodging facilities need to work on curb appeal.

Suggestion: Open? Closed? Any normal hours? Add them to the signage.