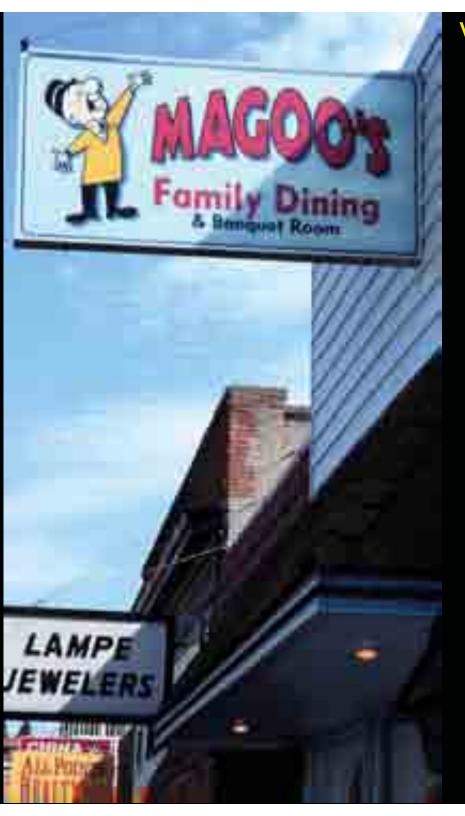

# 20/20 Signage Equals \$\$\$

The rule of signs that sell

## WHAT TO DO

Suggestion: Use perpendicular "blade" signs. Make them consistent height and size.

#### Can you tell what's in any of these shops?

Other notes and first impressions

This is truly a world class destination in terms of scenic beauty. It easily rivals Banff & Glacier.

We had no problem navigating around the park (inside and out). The signage, for the most part, is excellent.