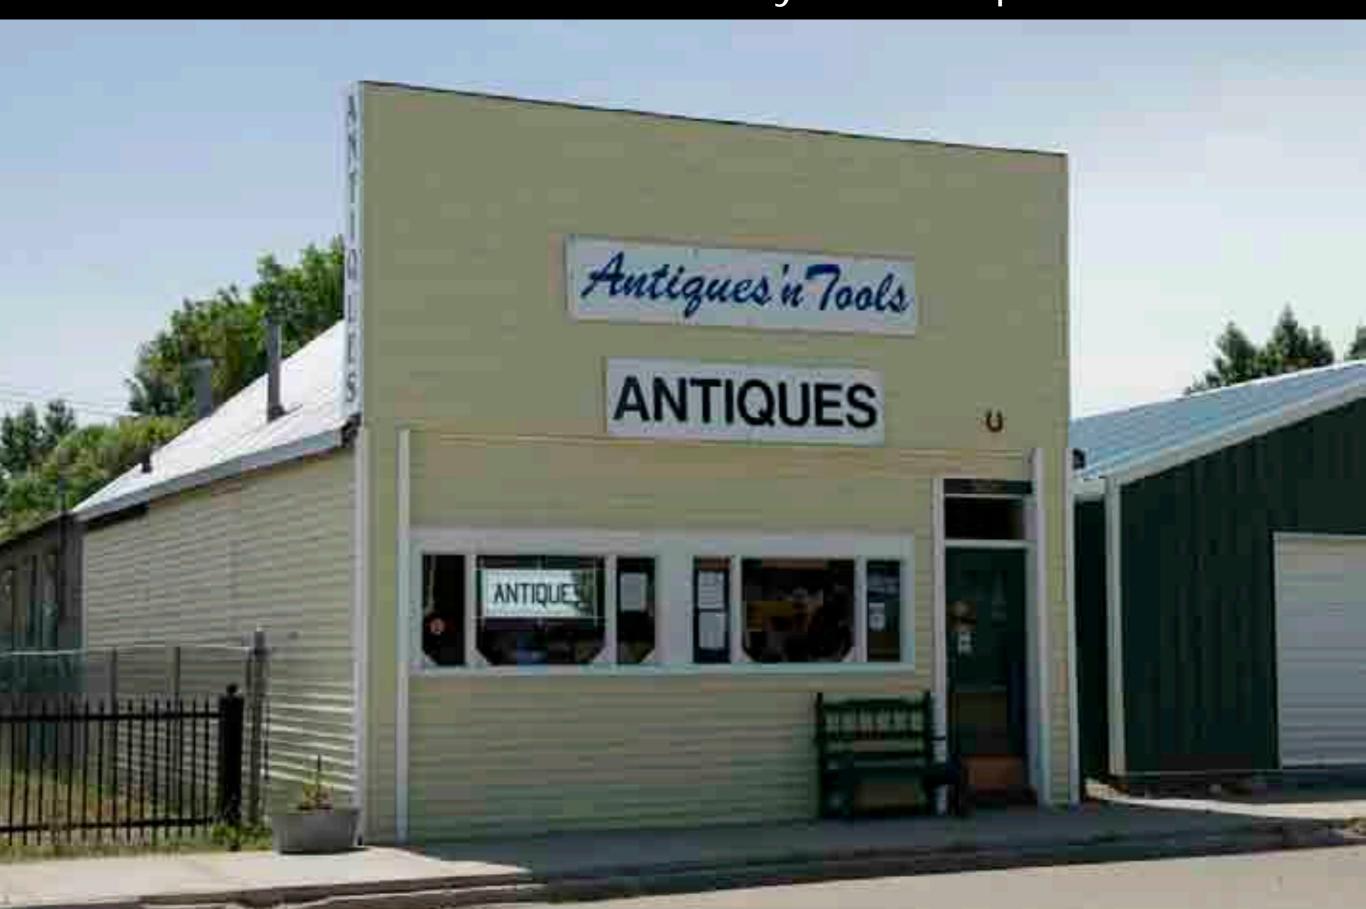

Perhaps Andy's could be a primary lure? Like Frontier in Claresholm?

A cute store with good generally good curb appeal.

Suggestion: The museum could use some curb appeal improvements. Murals would be a great start. Have a central focus and promote that.