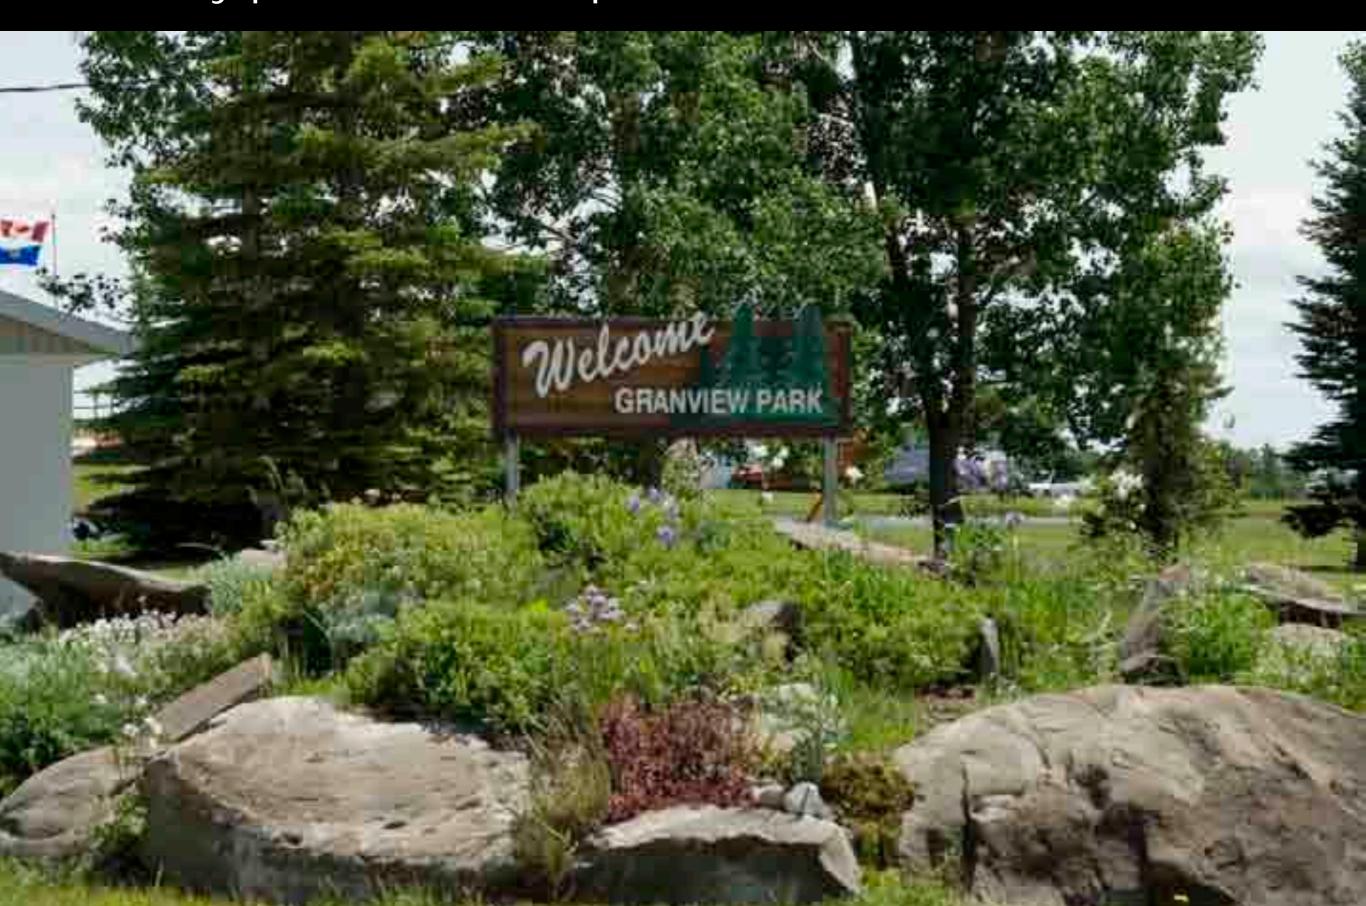

### WHAT TO DO

Always put your gateway signs where you will make the first, best impression.

This sign is good and in a good location.

Great gateway sign. we were, however, expecting a community park, not an RV park.

Suggestion: Make this a directional sign instead of a billboard. "Lodging, dining, services - Third Right"

Good sign. Good location. Keep it clean - this is the introduction to the community.

Nice park. Nice gateway sign to the park.