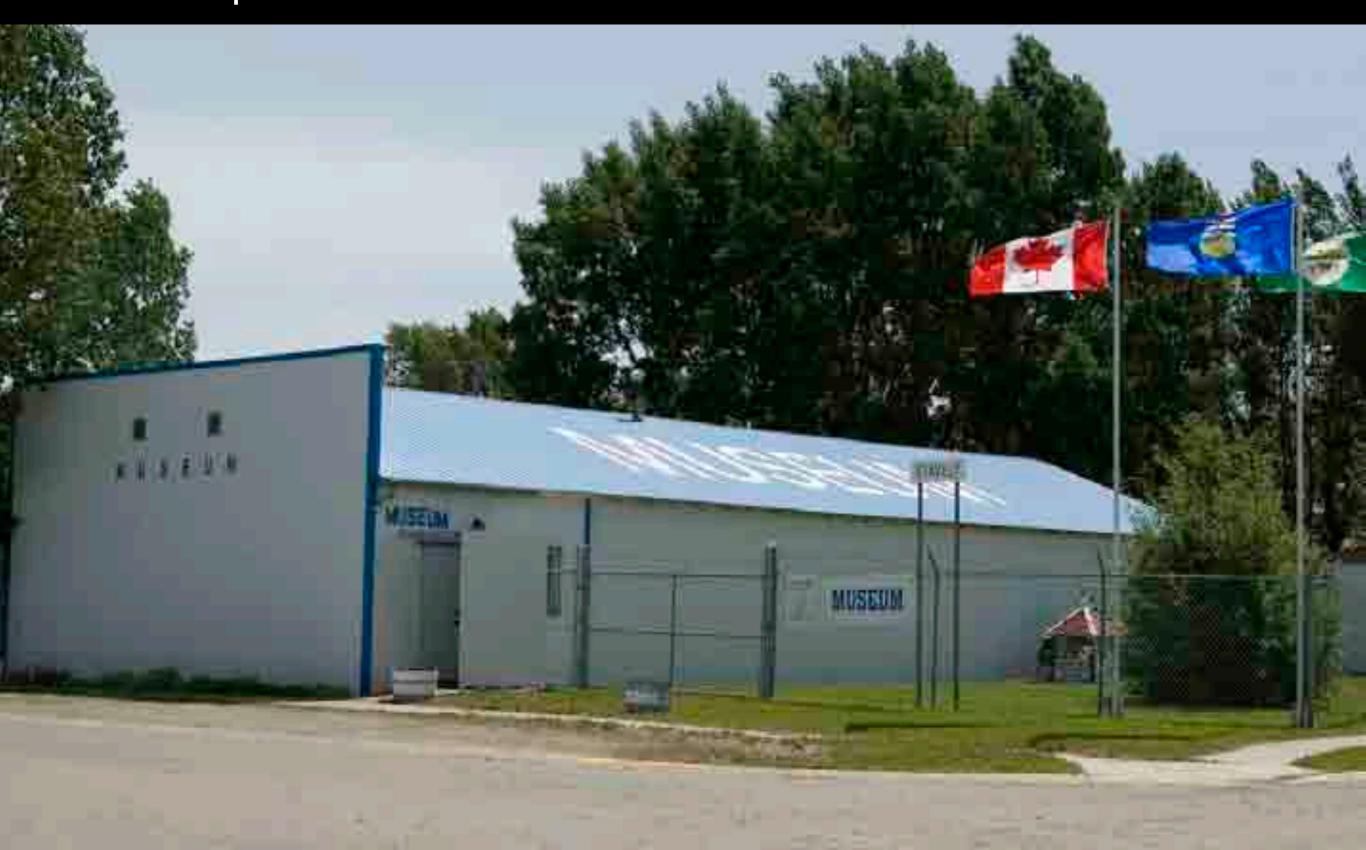

Perhaps Andy's could be a primary lure? Like Frontier in Claresholm?

A cute store with good generally good curb appeal.

Suggestion: The museum could use some curb appeal improvements. Murals would be a great start. Have a central focus and promote that.