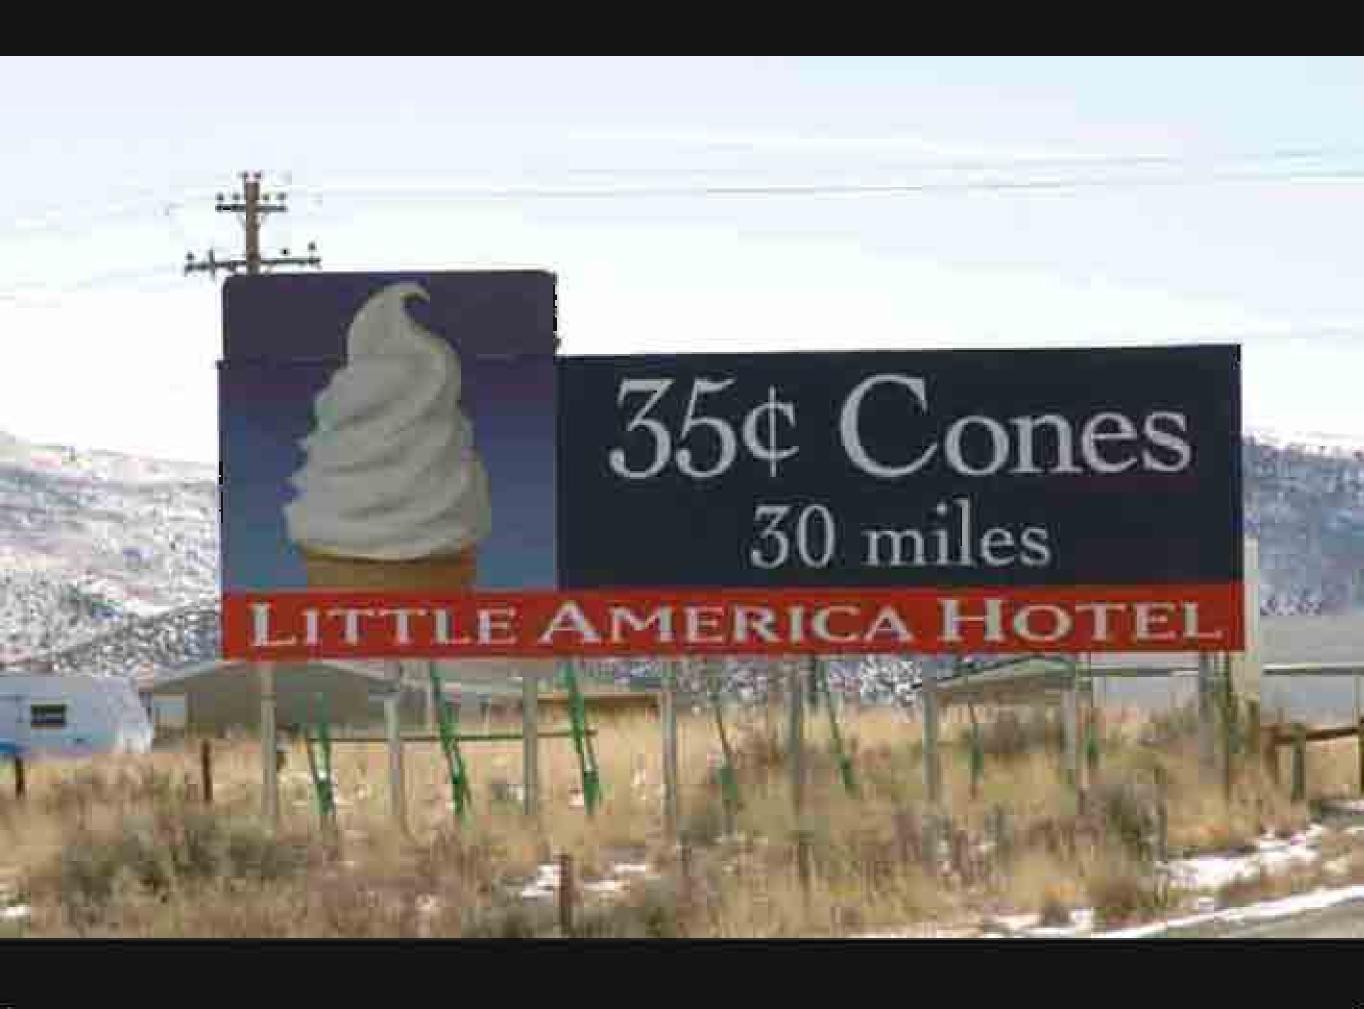

# Put Your Bait Out on the Highway

The rule of billboards and exits

## WHAT TO DO

Always tell the visitor WHY they should take the next exit.

Never use more than 12 words. Eight or less is even better.

Make sure that what's around the sign doesn't cancel the lure or your message.

Use contrasting background, few words, one simple graphic.

Create a primary LURE. It will translate to spending.

## **BILLBOARD RULES**

- 1. Never use more than eight words
- 2. Billboards should never look like print ads
- 3. Only use one graphic and make it a simple one
- 4. Never use outlined or shaded letters
- 5. Tell me WHY I should buy from you, not what you have
- 6. You have four seconds to make the sale
- 7. Use #1 quotes, when possible