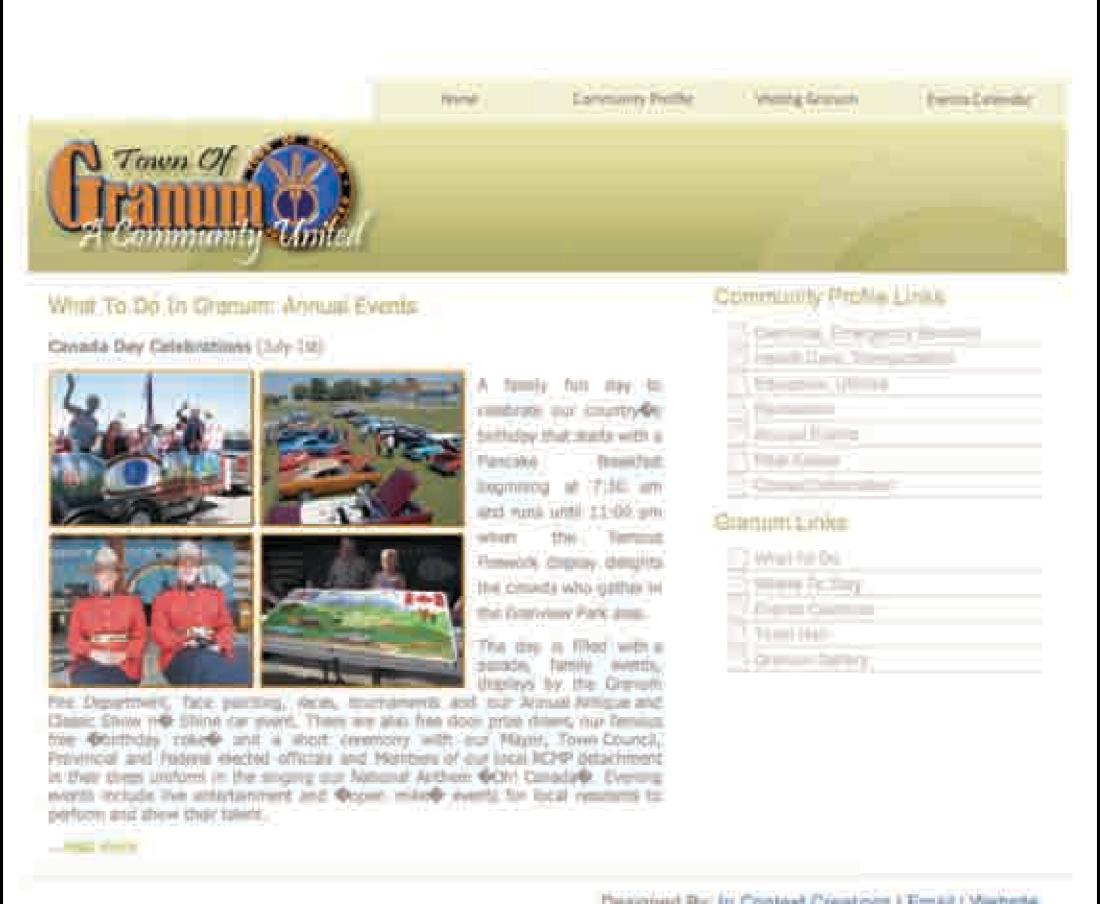

We weren't sure what the Drop-In Center was. A social-service agency?

Town Hall looked good. Private sector, take note.

The General Store seems to be the "happening" place in Granum. It has beautification, chairs and is obviously open and in business. Suggestion: Create a lure to pull visitors in.