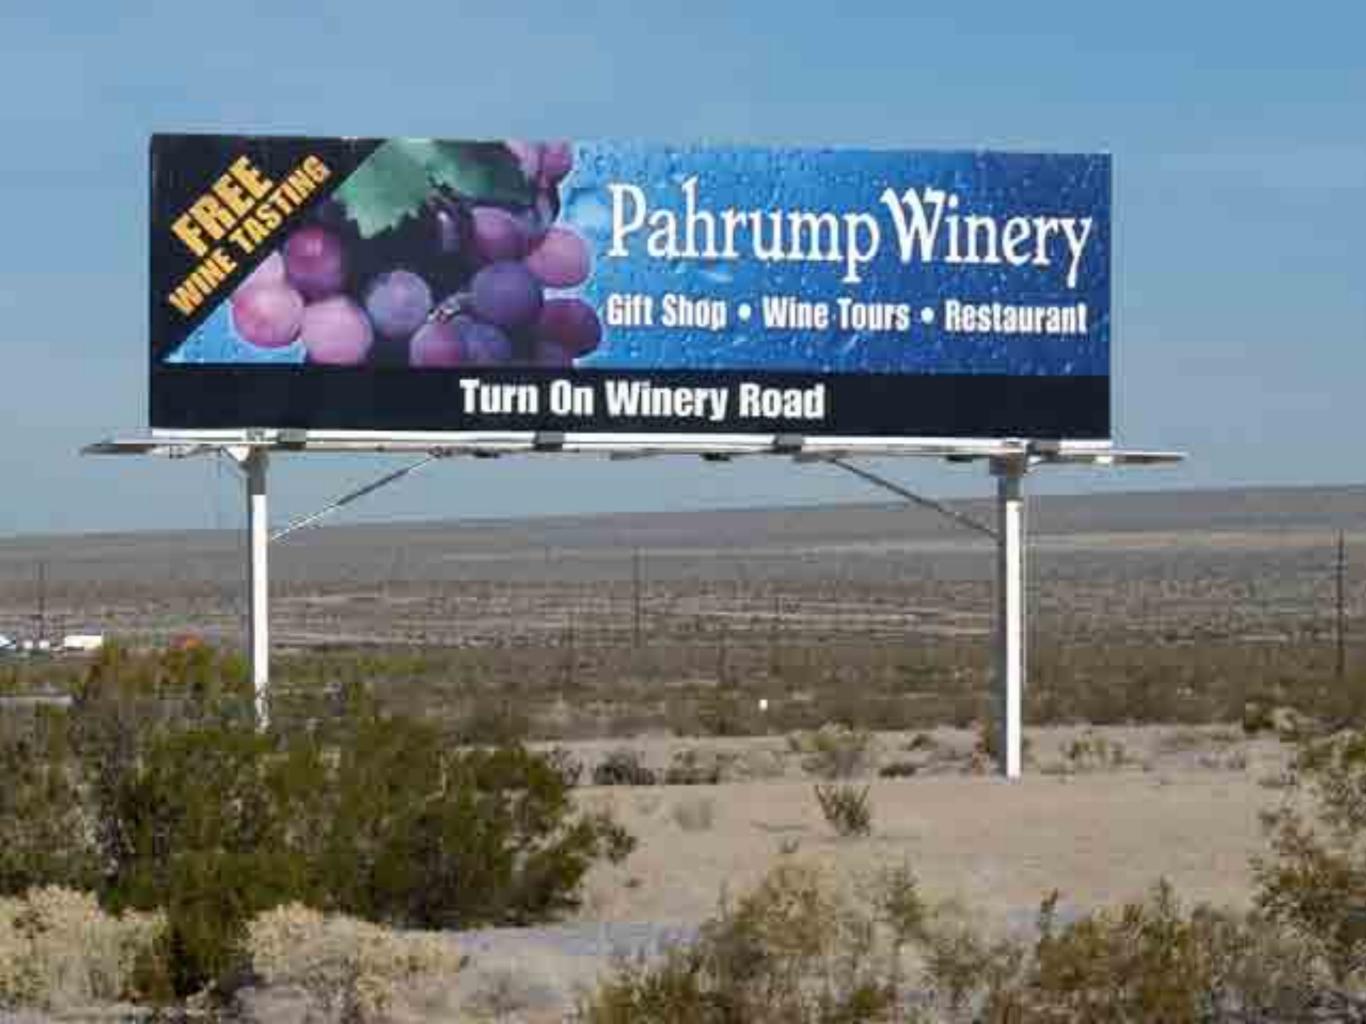

# Put Your Bait Out on the Highway

The rule of billboards and exits

## WHAT TO DO

Always tell the visitor WHY they should take the next exit.

Never use more than 12 words. Eight or less is even better.

Make sure that what's around the sign doesn't cancel the lure or your message.

## **BILLBOARD RULES**

- 1. Never use more than eight words
- 2. Billboards should never look like print ads
- 3. Only use one graphic and make it a simple one
- 4. Never use outlined or shaded letters
- 5. Tell me WHY I should buy from you, not what you have
- 6. You have four seconds to make the sale
- 7. Use #1 quotes, when possible