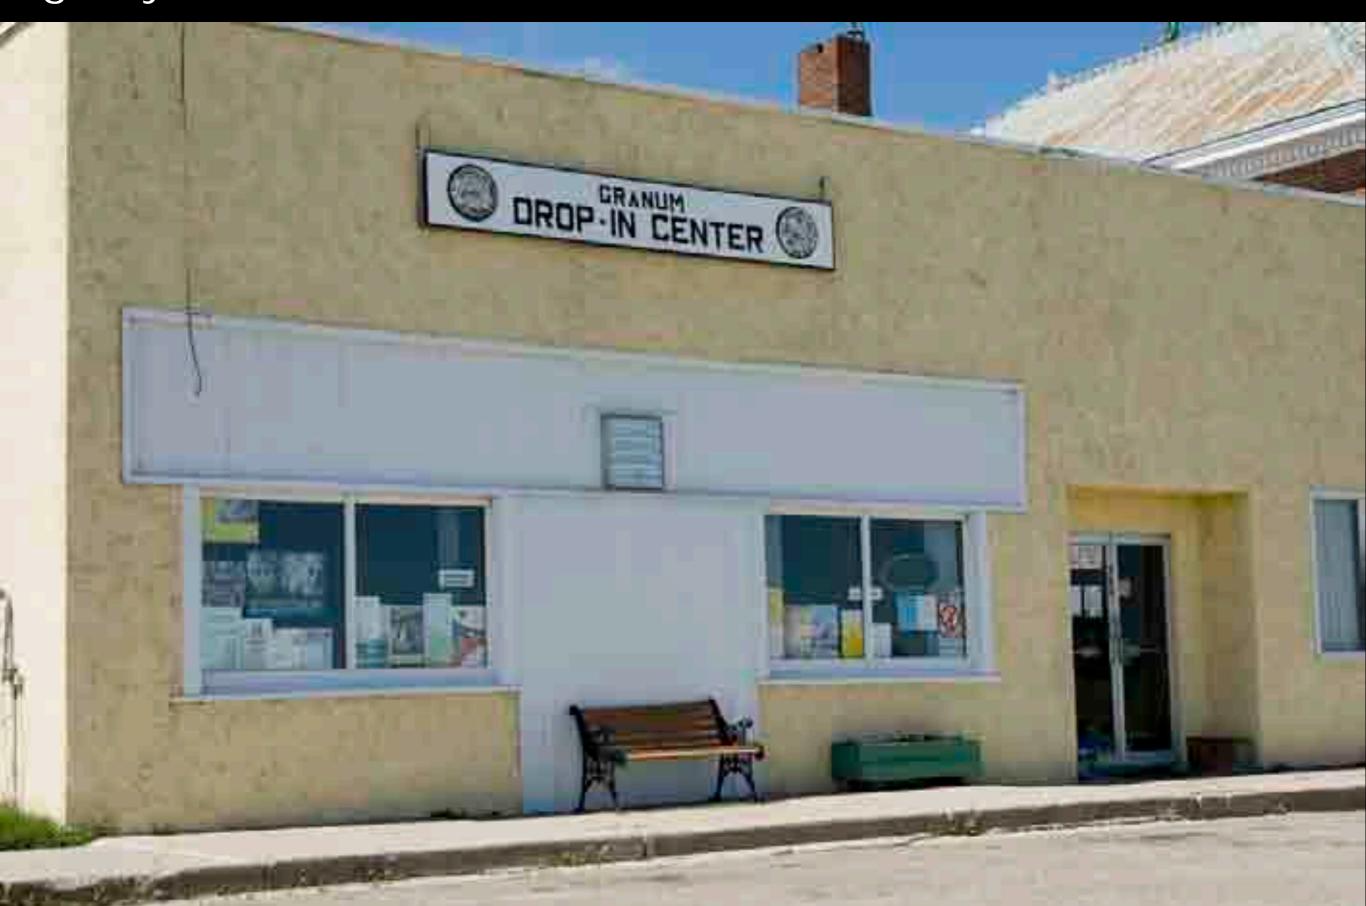

We weren't sure what the Drop-In Center was. A social-service agency?

Town Hall looked good. Private sector, take note.

The General Store seems to be the "happening" place in Granum. It has beautification, chairs and is obviously open and in business. Suggestion: Create a lure to pull visitors in.