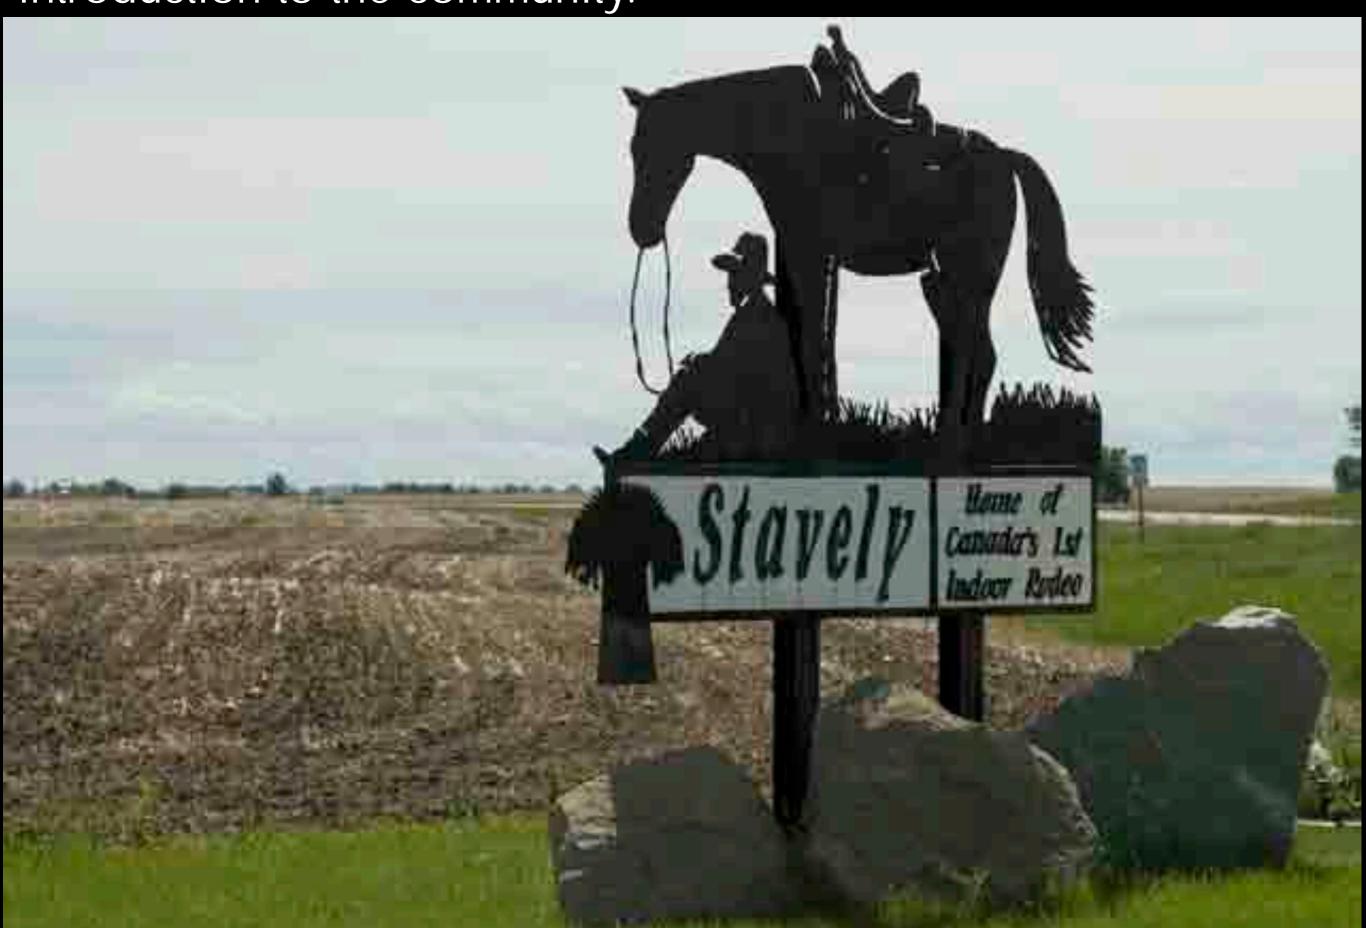

The grain elevator seems to be Stavely's icon, which is fine. It makes a nice backdrop to downtown.

Like Granum, the town hall looks good. Very nice building.

We could see there is a restaurant here. Is the hotel still operating?

Stavely is famous for being the home of the first Indoor Rodeo in Canada. In 1929, Harry Streeter put the community on the map by organizing a professional rodeo in the Stavely Skating Rink. Today, this annual three-day professional rodeo is held at the Stavely Arena the first weekend in May.