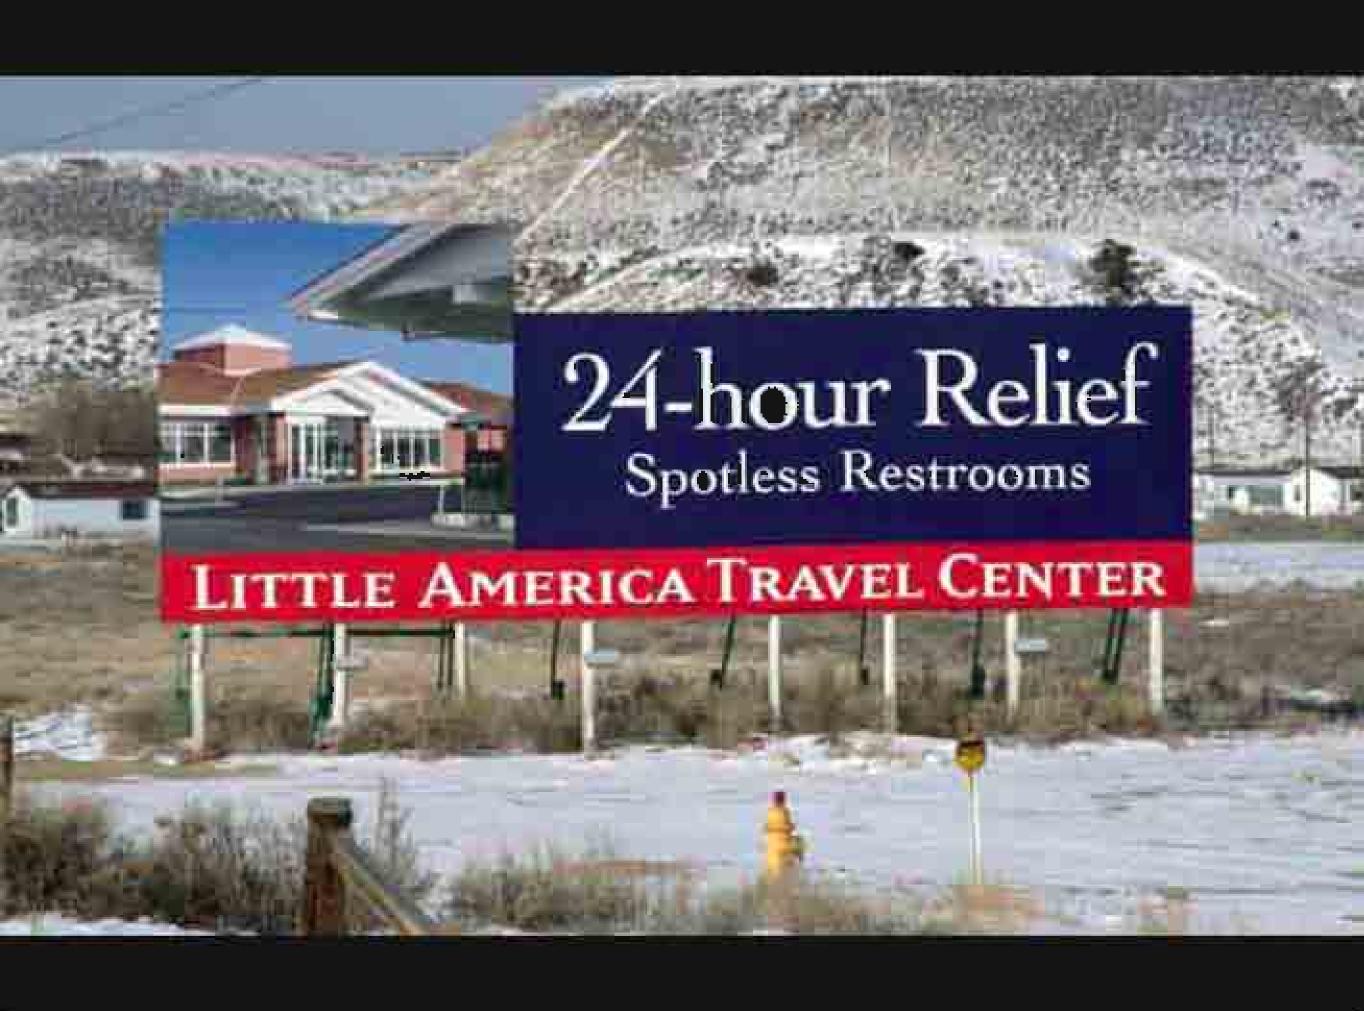

# Put Your Bait Out on the Highway

The rule of billboards and exits

## WHAT TO DO

Always tell the visitor WHY they should take the next exit.

Never use more than 12 words. Eight or less is even better.

Make sure that what's around the sign doesn't cancel the lure or your message.

Use contrasting background, few words, one simple graphic.

Create a primary LURE. It will translate to spending.

## **BILLBOARD RULES**

- 1. Never use more than eight words
- 2. Billboards should never look like print ads
- 3. Only use one graphic and make it a simple one
- 4. Never use outlined or shaded letters
- 5. Tell me WHY I should buy from you, not what you have
- 6. You have four seconds to make the sale
- 7. Use #1 quotes, when possible