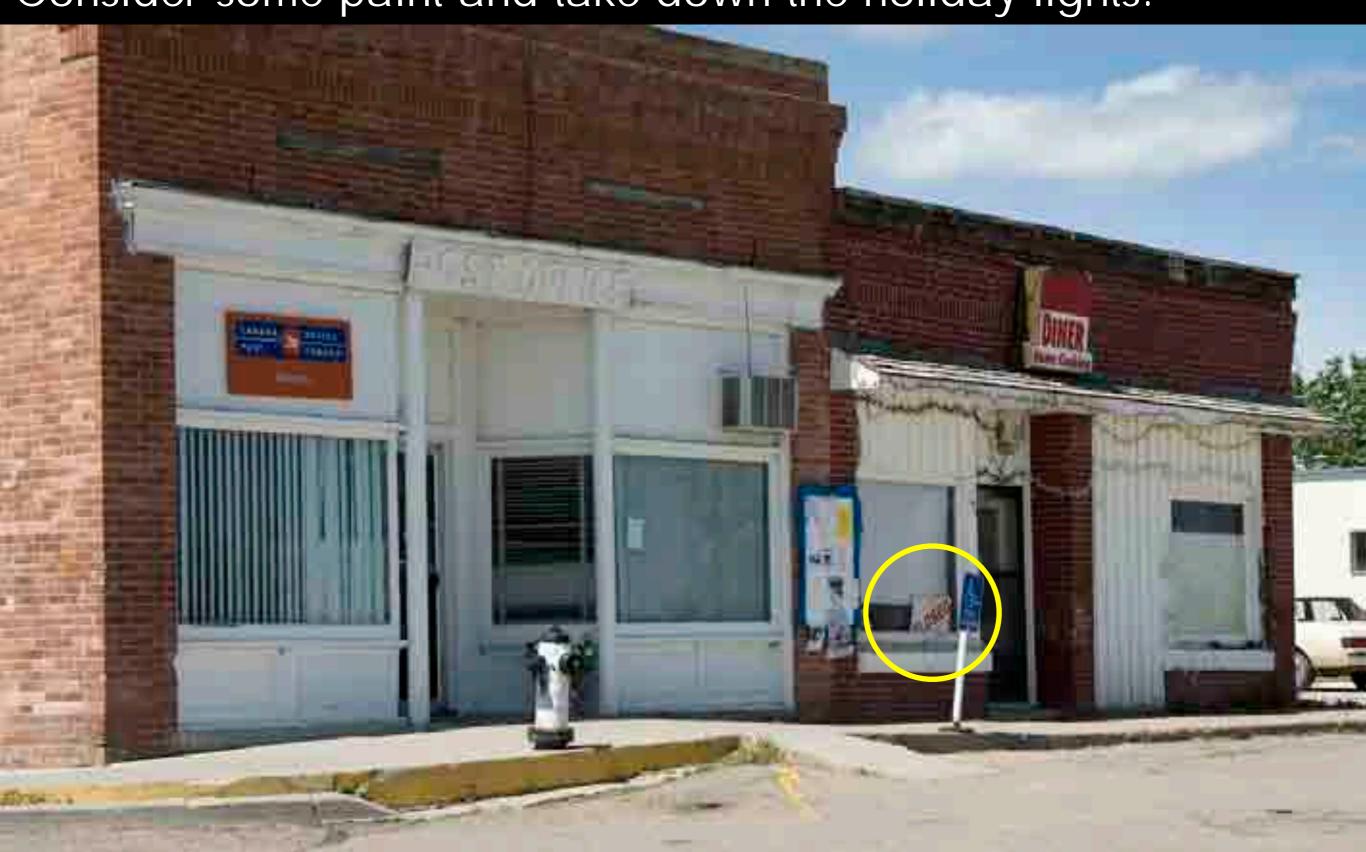

## In Pincher Creek.

Suggestion: Start with a weed abatement program, then add a few pots - just so people know which businesses are operating.

Suggestion: Instead of "closed" replace with a sign that states WHEN the diner will be open. "Open every day at 5:00" Consider some paint and take down the holiday lights.