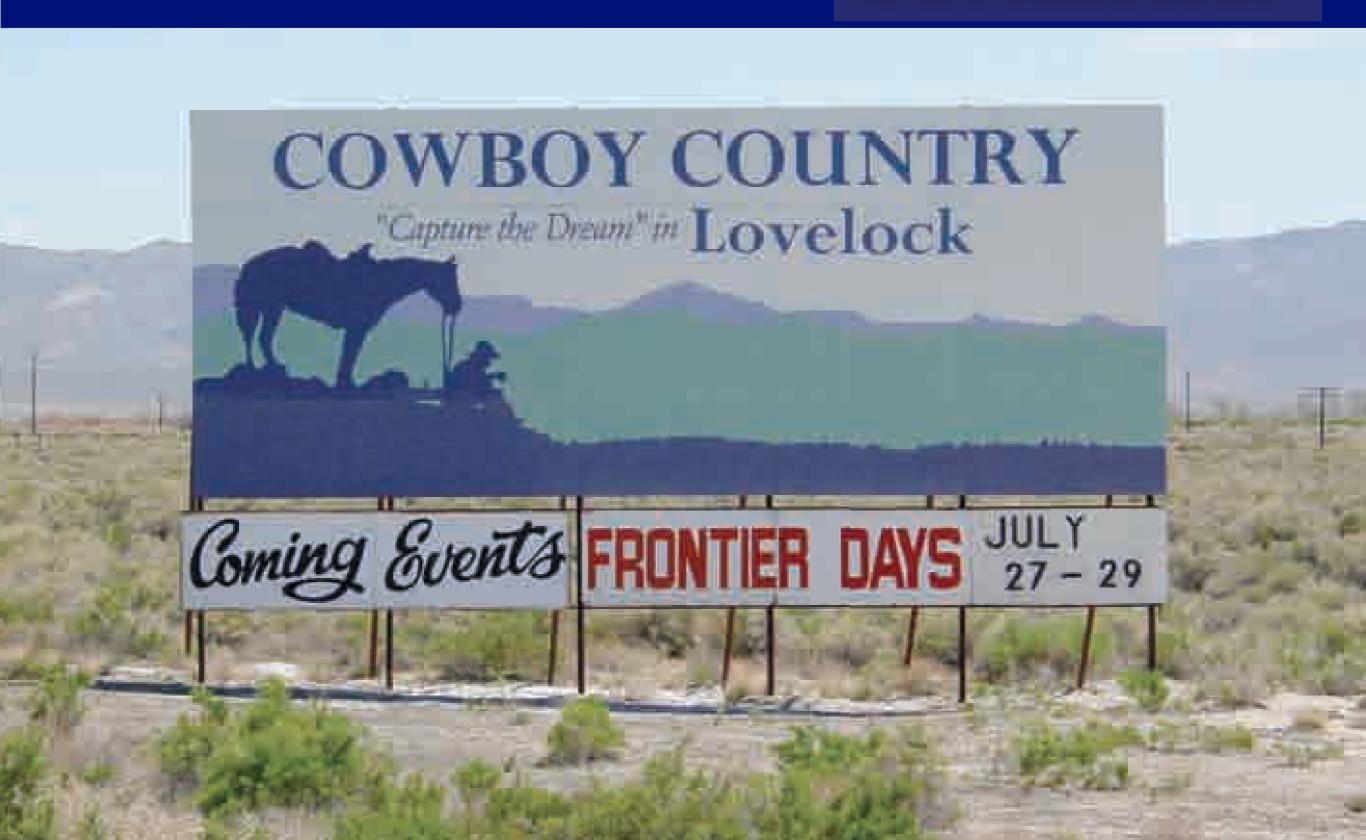

# Put Your Bait Out on the Highway

The rule of billboards and exits

## WHAT TO DO

Always tell the visitor WHY they should take the next exit.

Never use more than 12 words. Eight or less is even better.

Make sure that what's around the sign doesn't cancel the lure or your message.

Use contrasting background, few words, one simple graphic.

Create a primary LURE. It will translate to spending.

## **BILLBOARD RULES**

- 1. Never use more than eight words
- 2. Billboards should never look like print ads
- 3. Only use one graphic and make it a simple one
- 4. Never use outlined or shaded letters
- 5. Tell me WHY I should buy from you, not what you have
- 6. You have four seconds to make the sale
- 7. Use #1 quotes, when possible