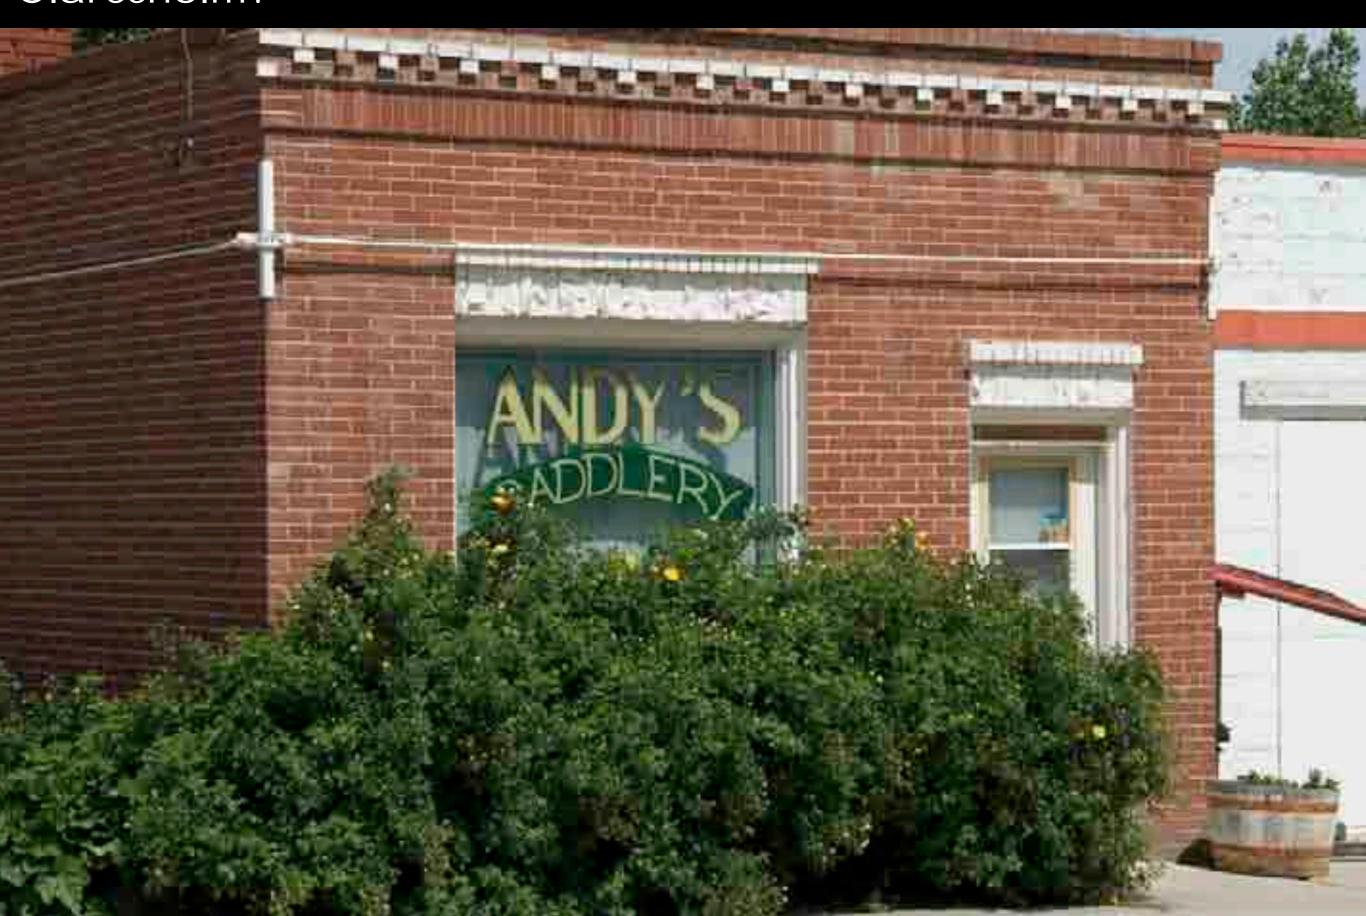

Perhaps Andy's could be a primary lure? Like Frontier in Claresholm?

A cute store with good generally good curb appeal.

Suggestion: The museum could use some curb appeal improvements. Murals would be a great start. Have a central focus and promote that.