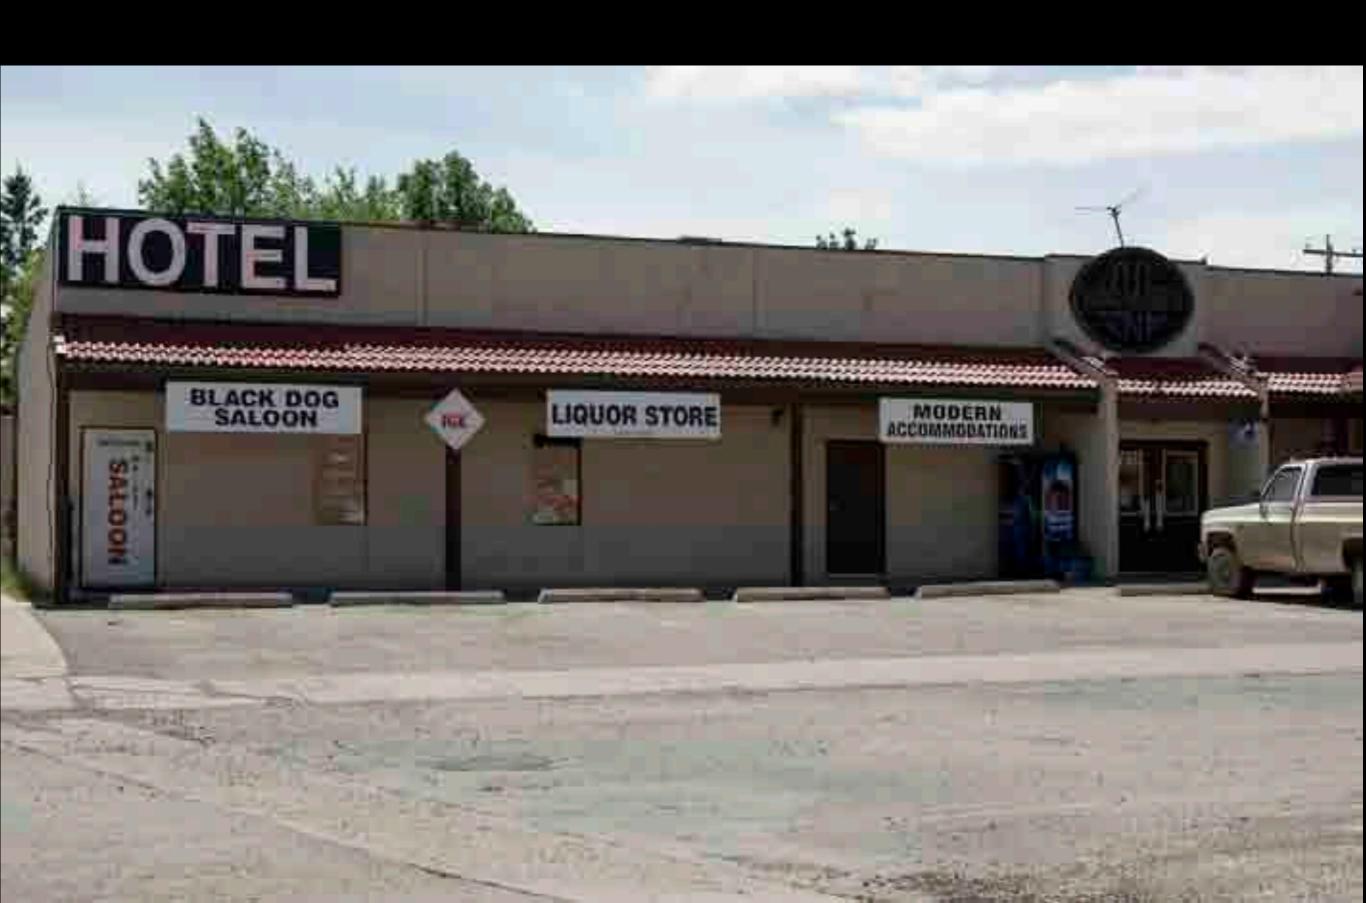

The grain elevator seems to be Stavely's icon, which is fine. It makes a nice backdrop to downtown.

Like Granum, the town hall looks good. Very nice building.

We could see there is a restaurant here. Is the hotel still operating?