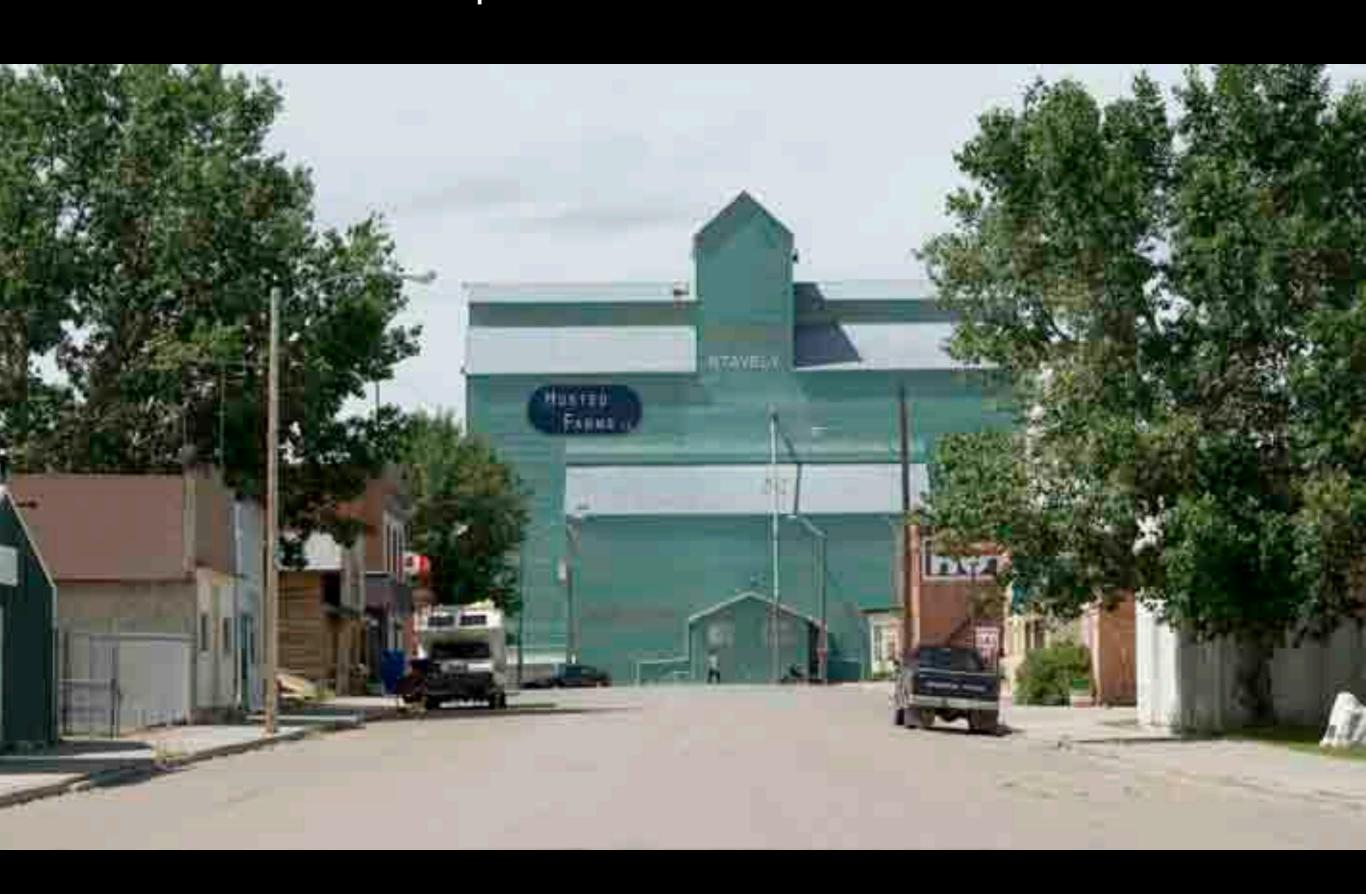

The grain elevator seems to be Stavely's icon, which is fine. It makes a nice backdrop to downtown.

Like Granum, the town hall looks good. Very nice building.

We could see there is a restaurant here. Is the hotel still operating?