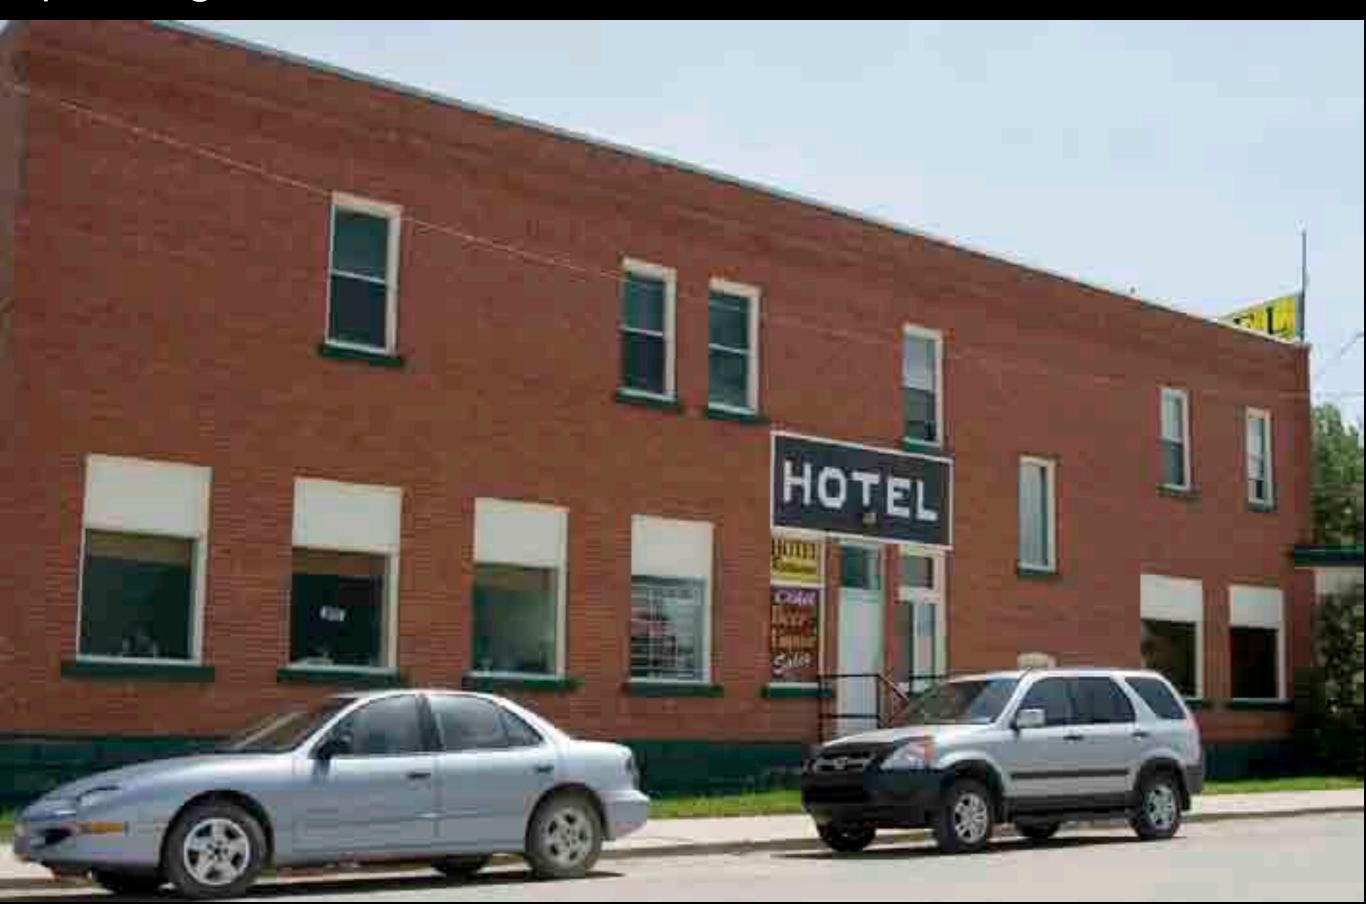

The grain elevator seems to be Stavely's icon, which is fine. It makes a nice backdrop to downtown.

Like Granum, the town hall looks good. Very nice building.

We could see there is a restaurant here. Is the hotel still operating?