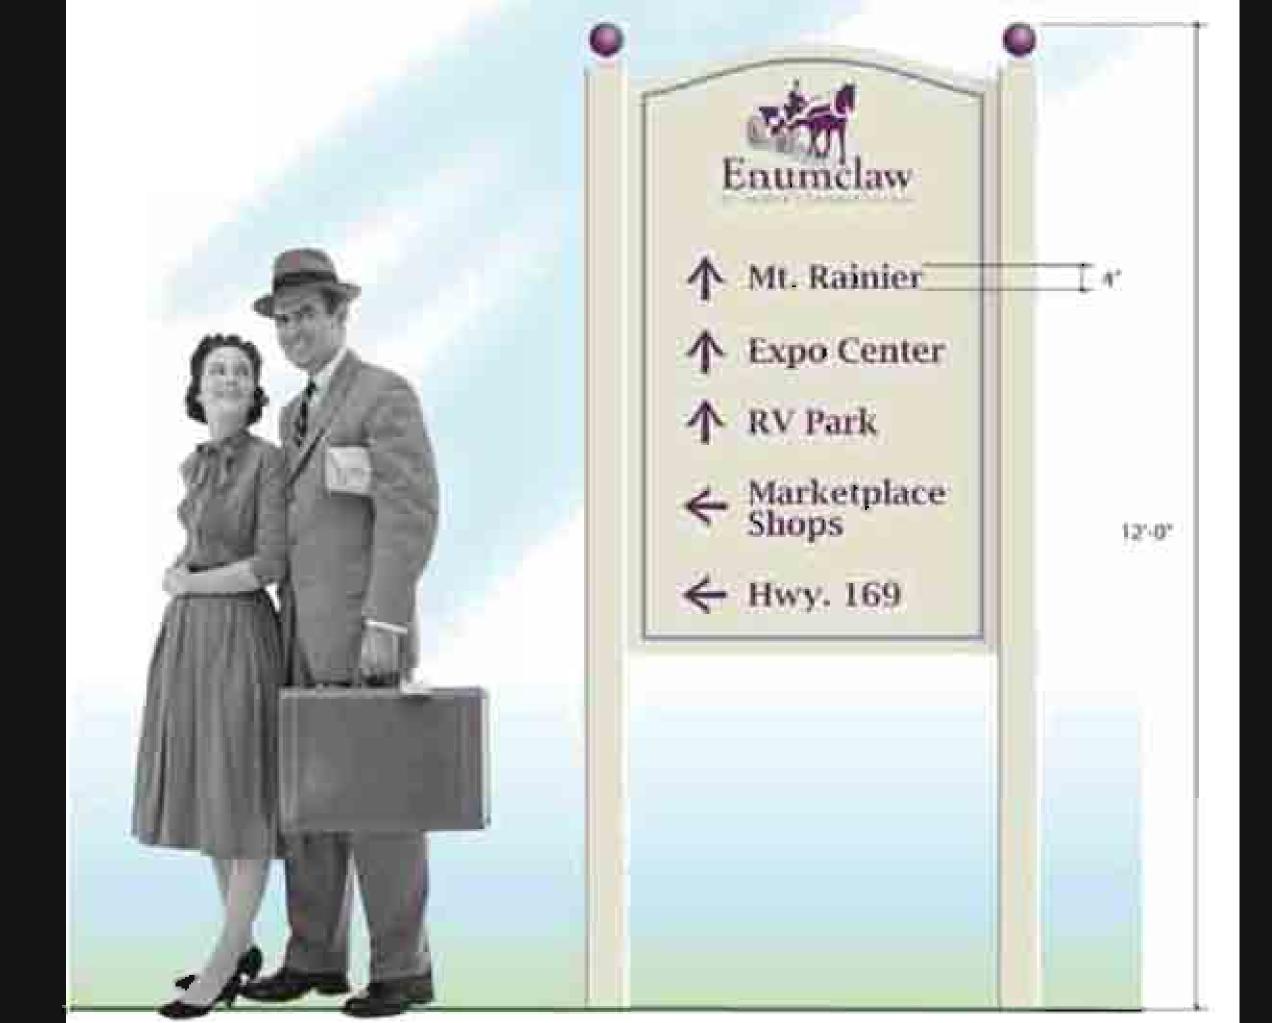

### WHAT TO DO

Always put your gateway signs where you will make the first, best impression.

This sign is good and in a good location.

Great gateway sign. we were, however, expecting a community park, not an RV park.

Suggestion: Make this a directional sign instead of a billboard. "Lodging, dining, services - Third Right"

Good sign. Good location. Keep it clean - this is the introduction to the community.

Nice park. Nice gateway sign to the park.