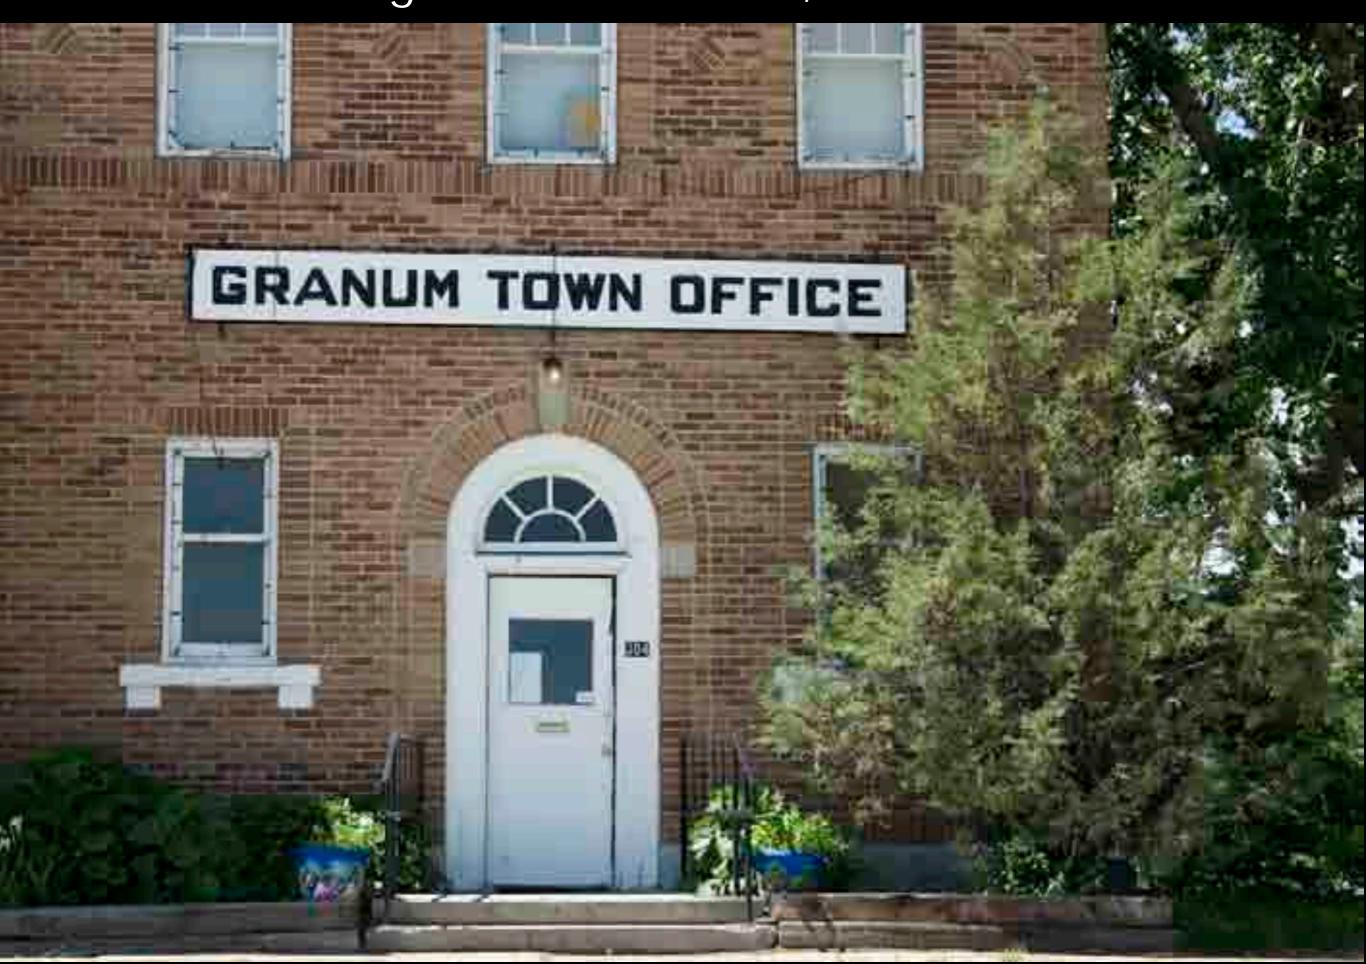

We weren't sure what the Drop-In Center was. A social-service agency?

Town Hall looked good. Private sector, take note.

The General Store seems to be the "happening" place in Granum. It has beautification, chairs and is obviously open and in business. Suggestion: Create a lure to pull visitors in.