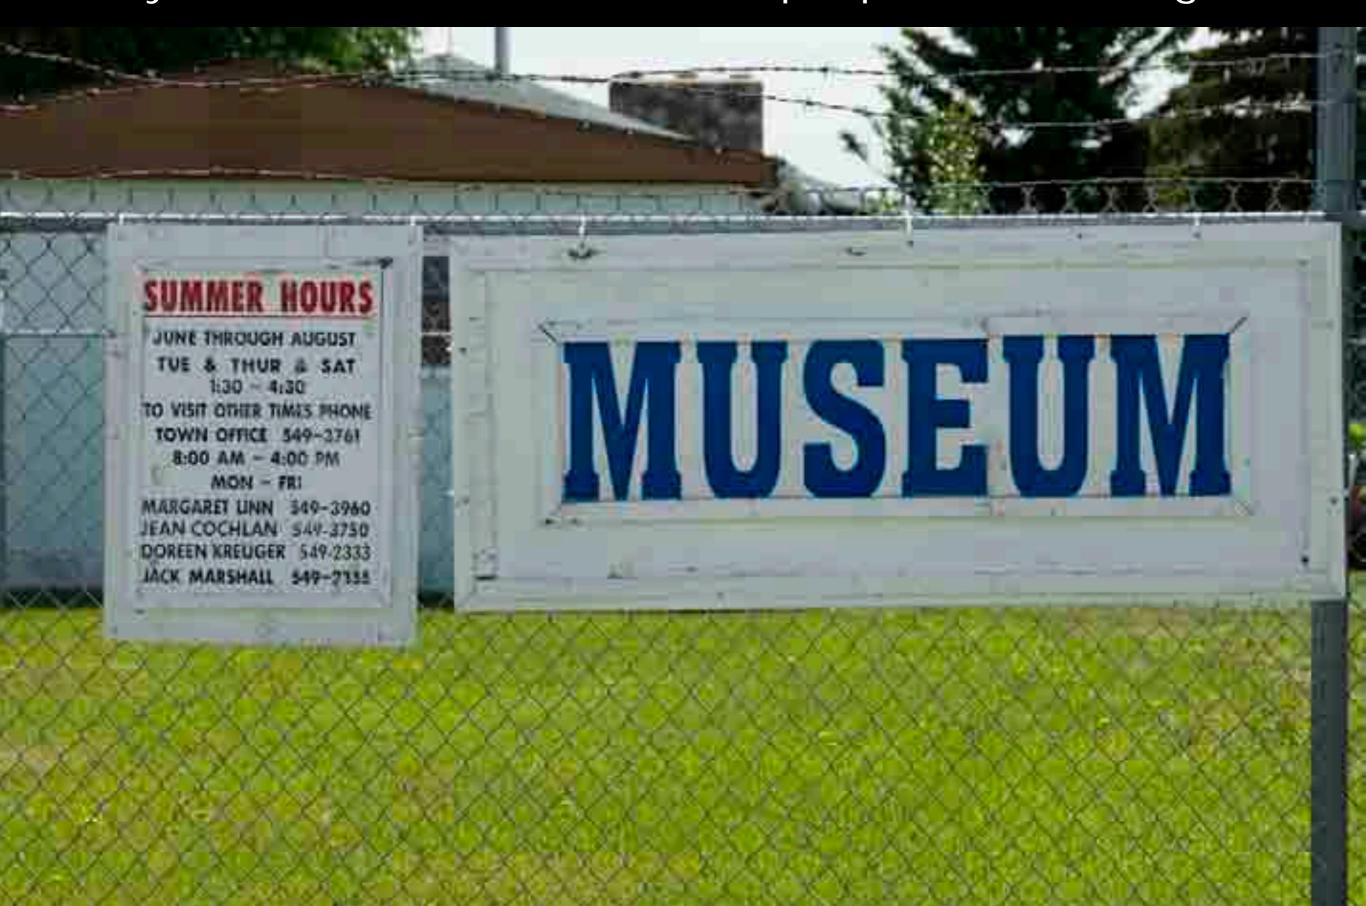

Perhaps Andy's could be a primary lure? Like Frontier in Claresholm?

A cute store with good generally good curb appeal.

Suggestion: The museum could use some curb appeal improvements. Murals would be a great start. Have a central focus and promote that.