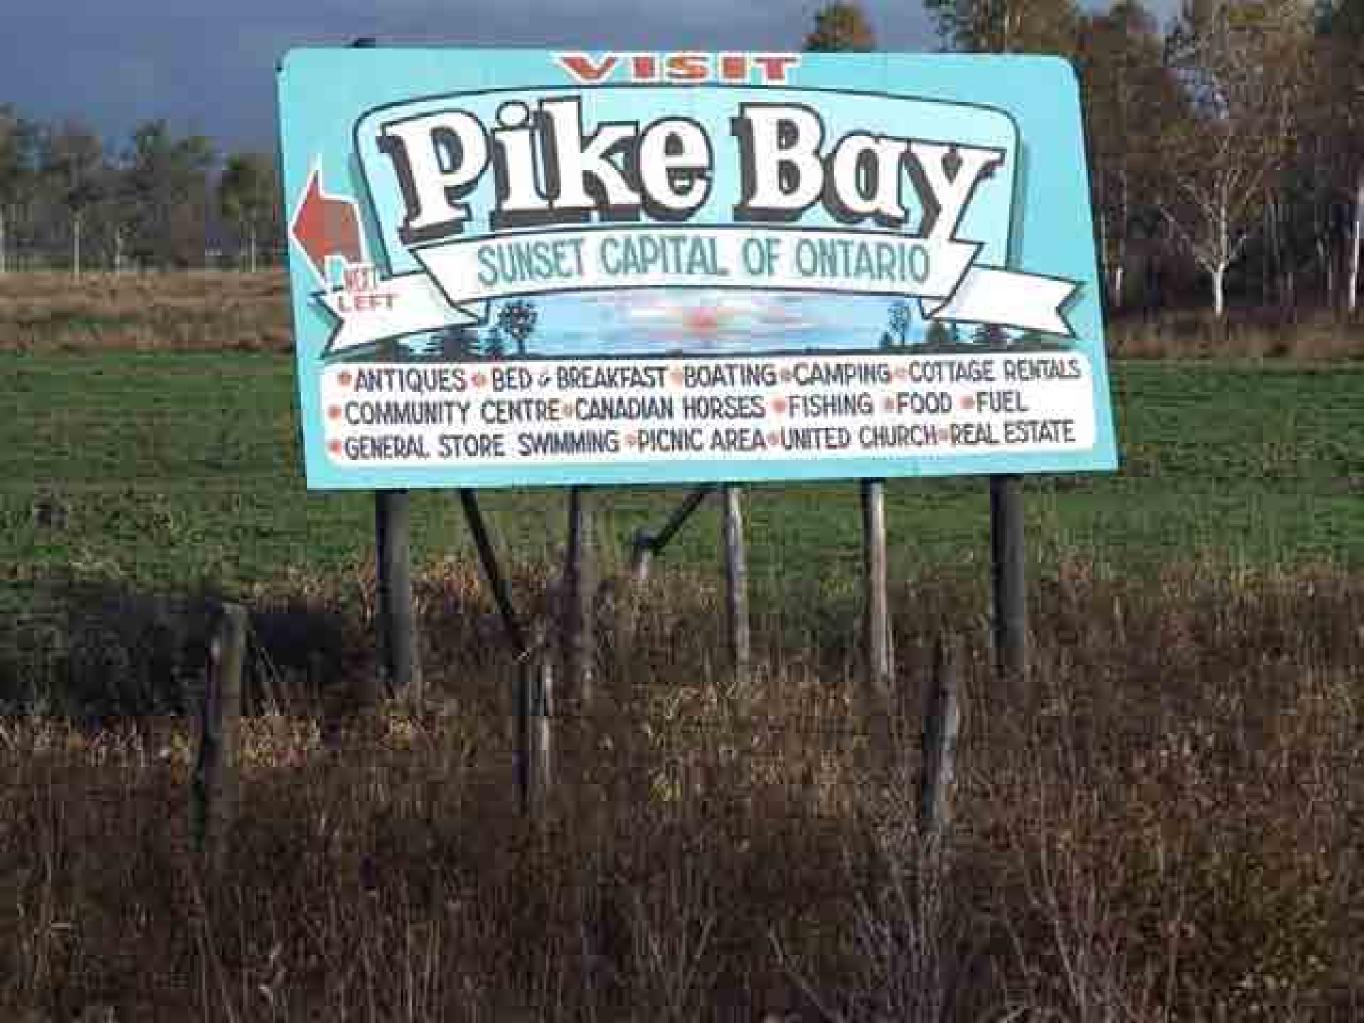

# Put Your Bait Out on the Highway

The rule of billboards and exits

## WHAT TO DO

Always tell the visitor WHY they should take the next exit.

Never use more than 12 words. Eight or less is even better.

Make sure that what's around the sign doesn't cancel the lure or your message.

Use contrasting background, few words, one simple graphic.

Create a primary LURE. It will translate to spending.

## **BILLBOARD RULES**

- 1. Never use more than eight words
- 2. Billboards should never look like print ads
- 3. Only use one graphic and make it a simple one
- 4. Never use outlined or shaded letters
- 5. Tell me WHY I should buy from you, not what you have
- 6. You have four seconds to make the sale
- 7. Use #1 quotes, when possible