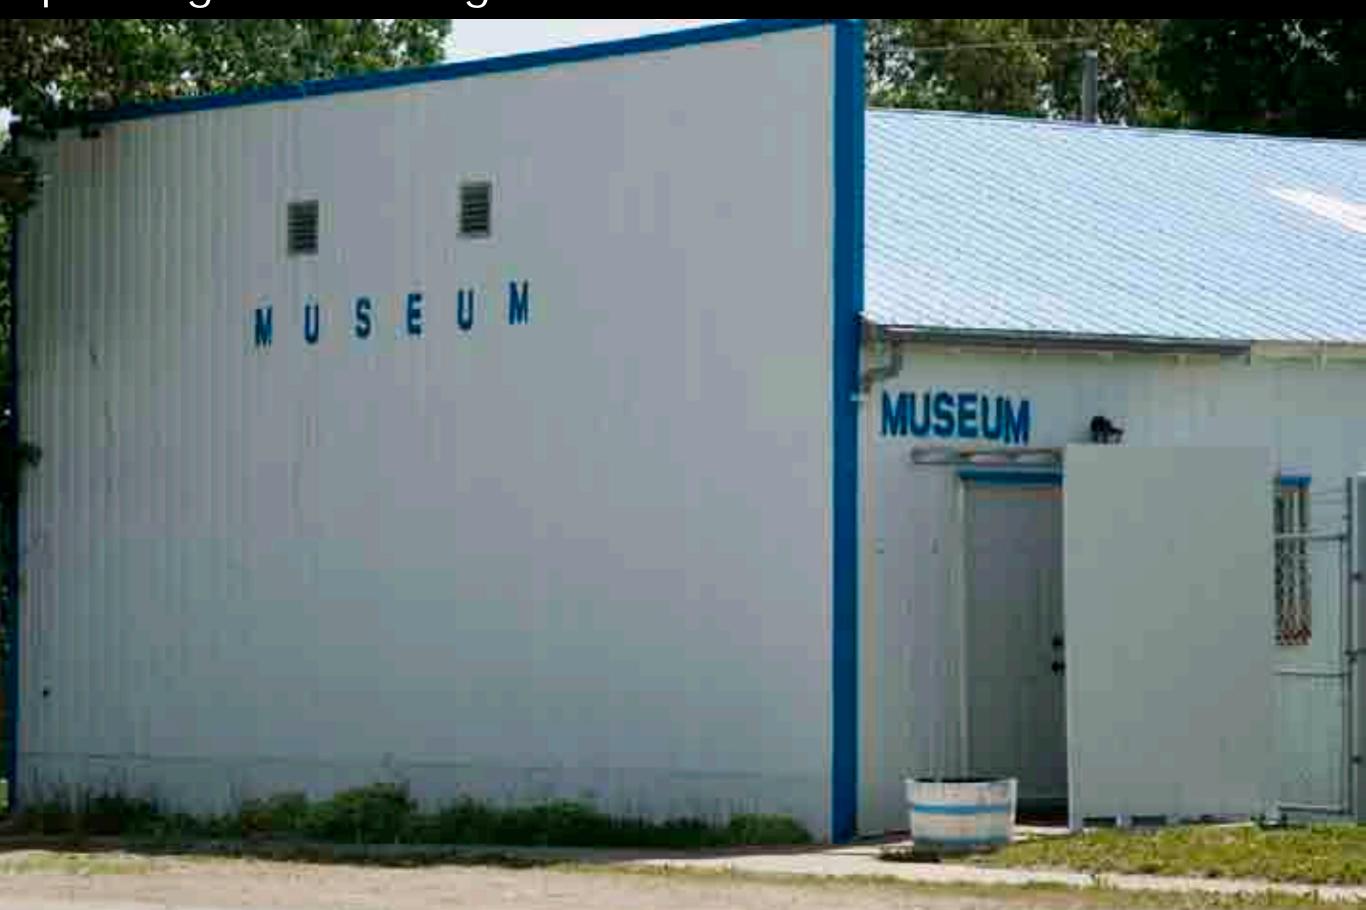

Perhaps Andy's could be a primary lure? Like Frontier in Claresholm?

A cute store with good generally good curb appeal.

Suggestion: The museum could use some curb appeal improvements. Murals would be a great start. Have a central focus and promote that.