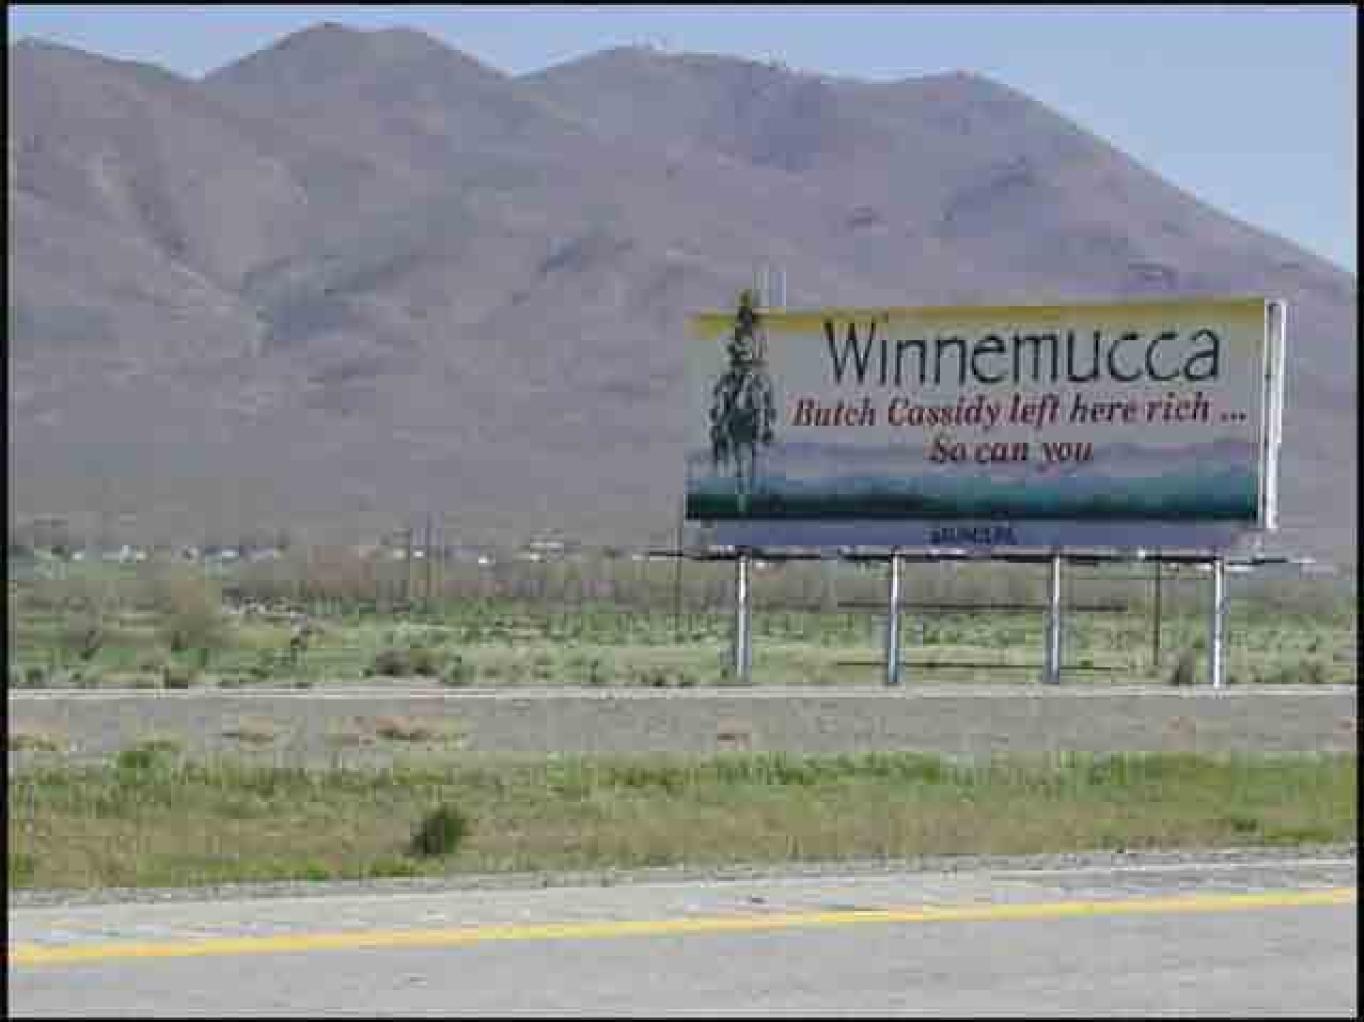

# Put Your Bait Out on the Highway

The rule of billboards and exits

## WHAT TO DO

Always tell the visitor WHY they should take the next exit.

Never use more than 12 words. Eight or less is even better.

Make sure that what's around the sign doesn't cancel the lure or your message.

Use contrasting background, few words, one simple graphic.

Create a primary LURE. It will translate to spending.

## **BILLBOARD RULES**

- 1. Never use more than eight words
- 2. Billboards should never look like print ads
- 3. Only use one graphic and make it a simple one
- 4. Never use outlined or shaded letters
- 5. Tell me WHY I should buy from you, not what you have
- 6. You have four seconds to make the sale
- 7. Use #1 quotes, when possible