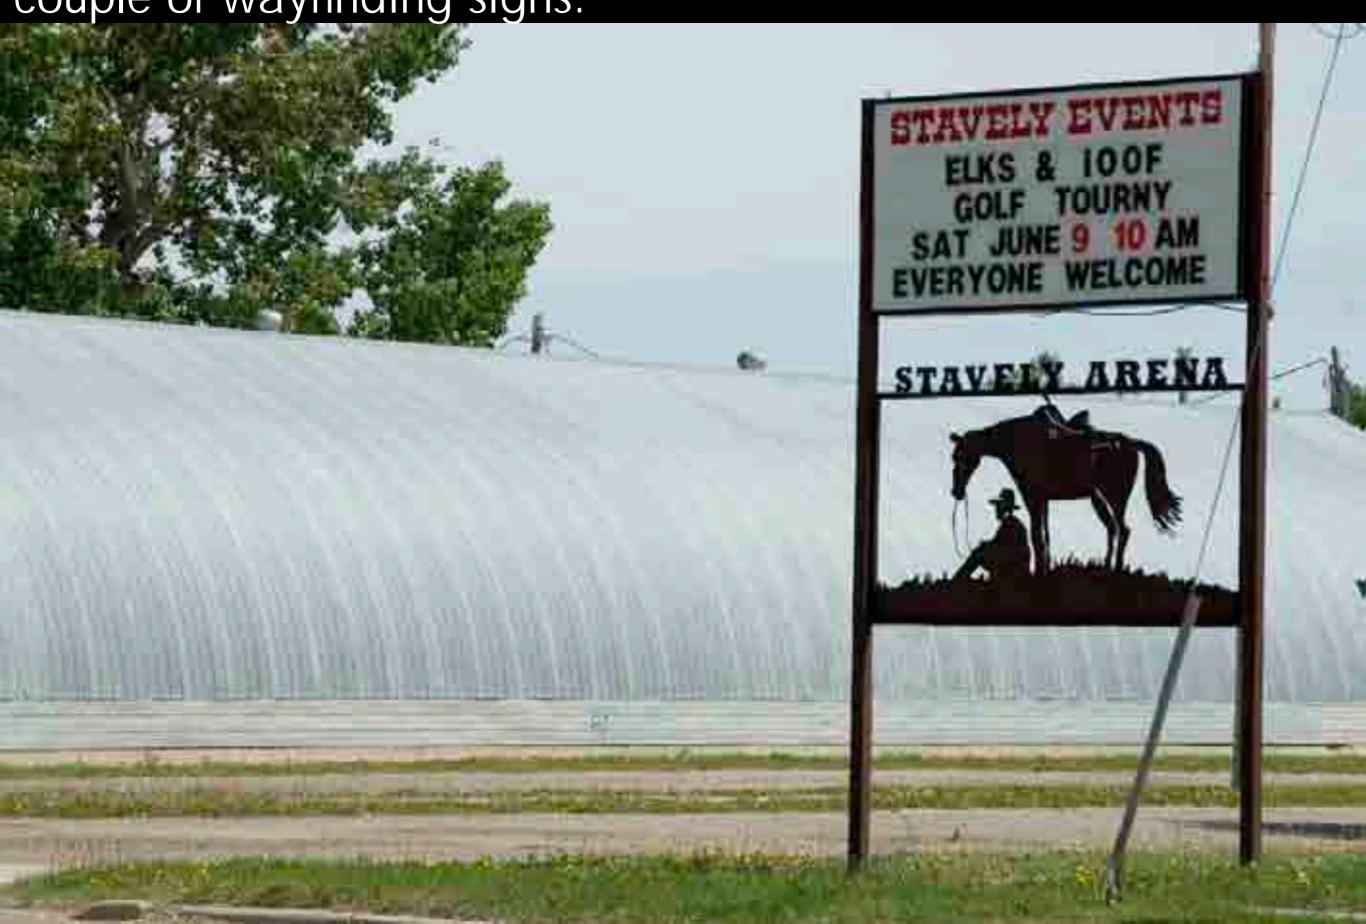

We did find the arena - by accident. Consider developing a couple of wayfinding signs.

Something big seemed to be going on. But we didn't know where or what it was.

We saw a couple of great old buildings that seemed to have potential.