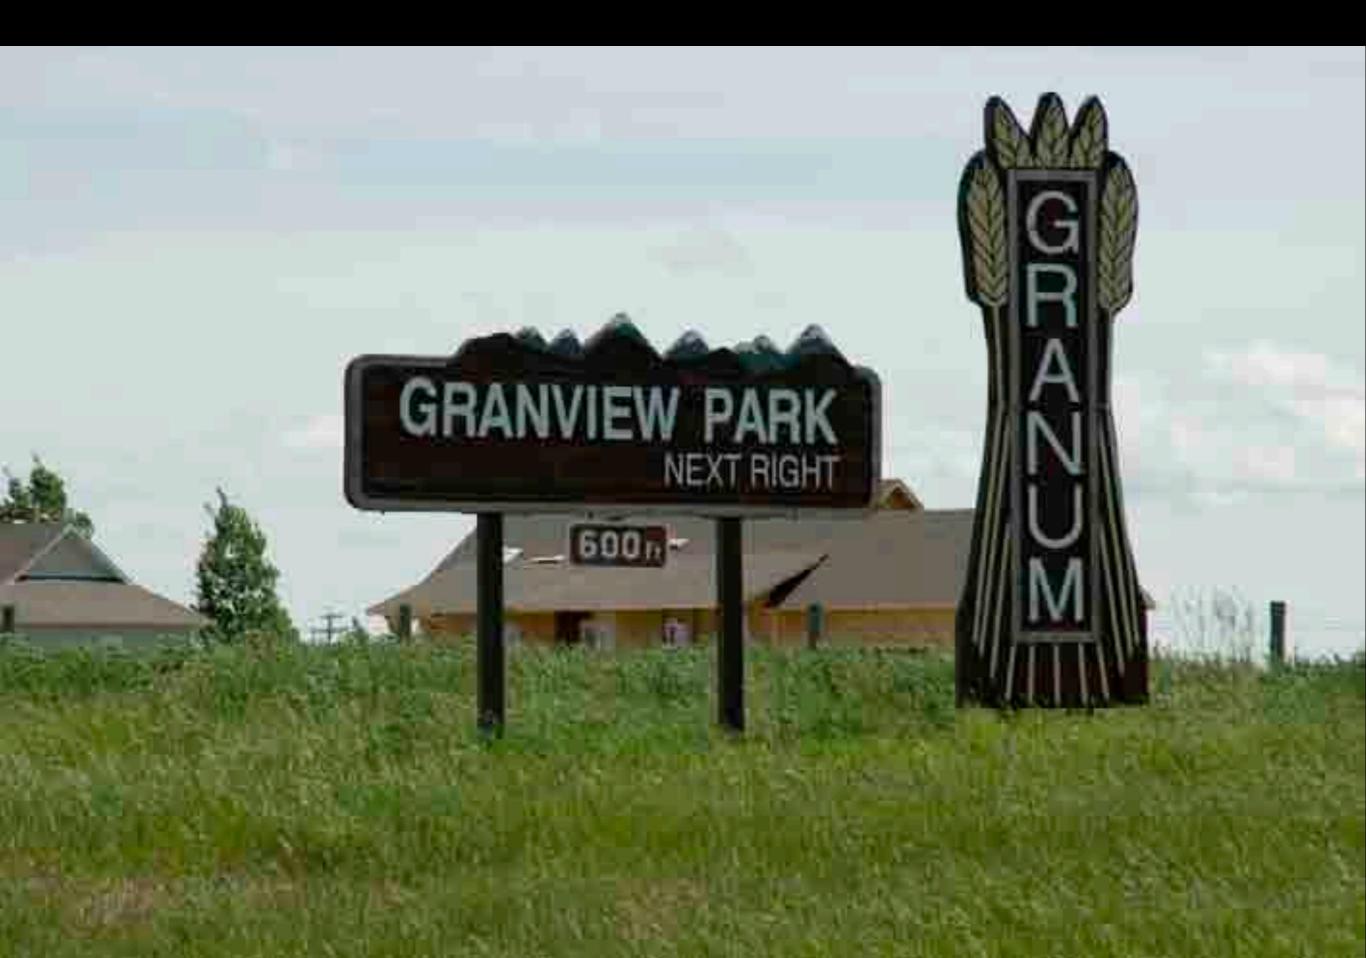

### WHAT TO DO

Always put your gateway signs where you will make the first, best impression.

This sign is good and in a good location.

Great gateway sign. we were, however, expecting a community park, not an RV park.

Suggestion: Make this a directional sign instead of a billboard. "Lodging, dining, services - Third Right"

Good sign. Good location. Keep it clean - this is the introduction to the community.

Nice park. Nice gateway sign to the park.