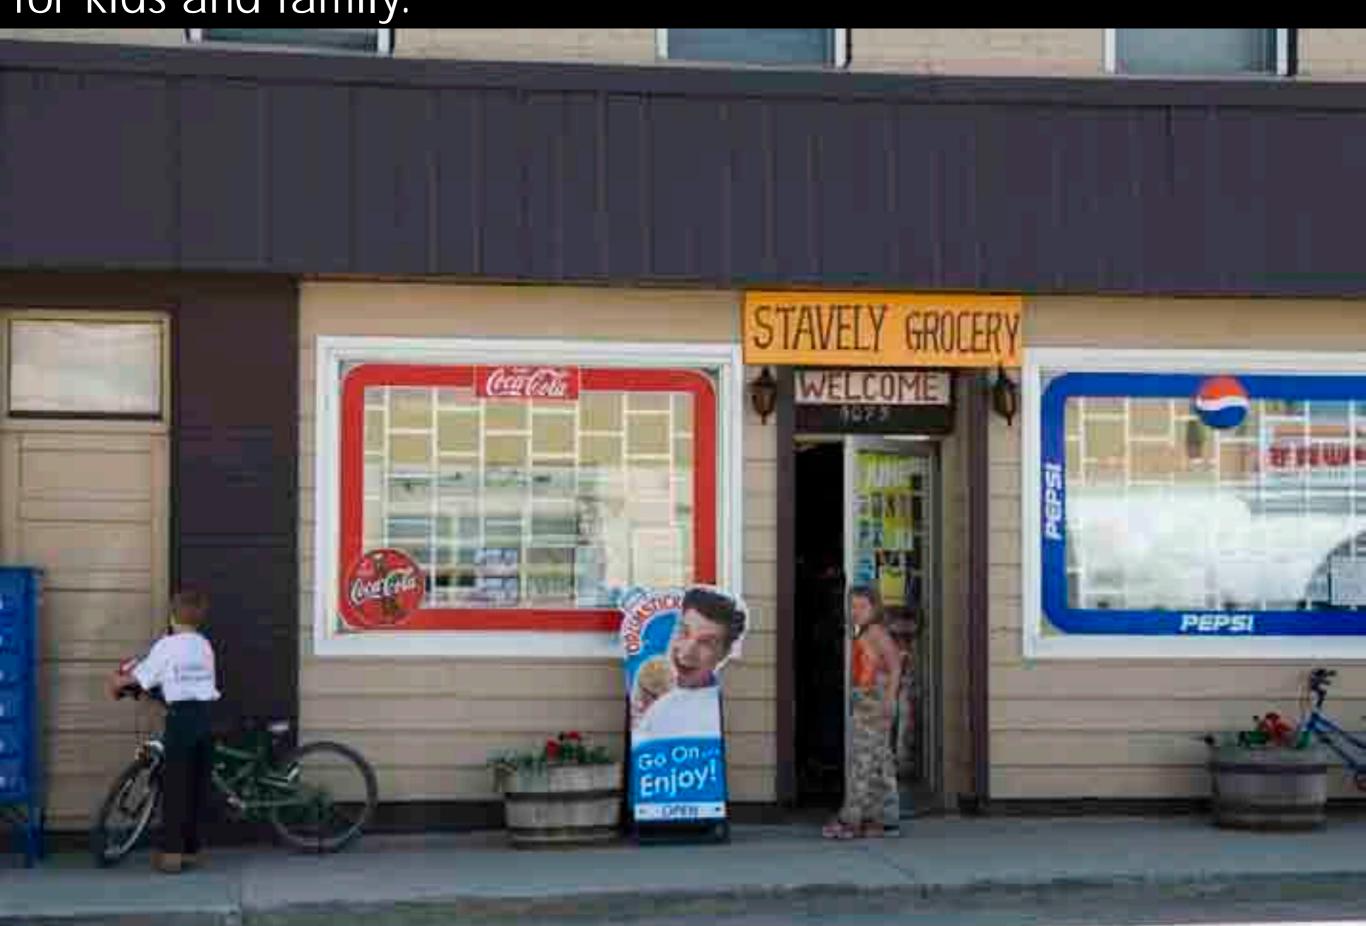

We weren't sure what the Drop-In Center was. A social-service agency?

Town Hall looked good. Private sector, take note.

The General Store seems to be the "happening" place in Granum. It has beautification, chairs and is obviously open and in business. Suggestion: Create a lure to pull visitors in.

The grain elevator seems to be Stavely's icon, which is fine. It makes a nice backdrop to downtown.

Like Granum, the town hall looks good. Very nice building.

We could see there is a restaurant here. Is the hotel still operating?

A cute store. Suggestion: Add more landscape barrels, instead of "closed" tell the customer WHEN you'll be open.

Another cute store. Add a couple of chairs outside, some additional planters and a teaser - perhaps ice cream.