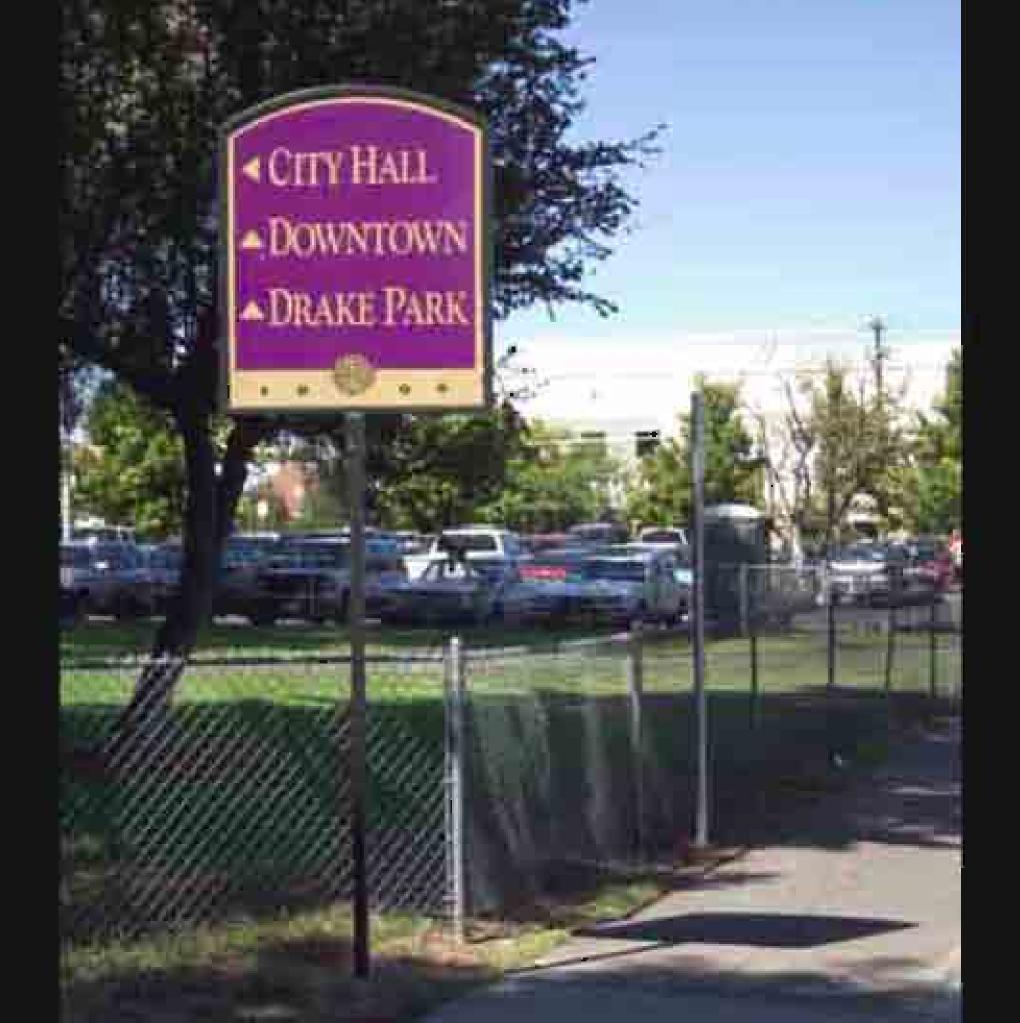

### WHAT TO DO

Always put your gateway signs where you will make the first, best impression.

This sign is good and in a good location.

Great gateway sign. we were, however, expecting a community park, not an RV park.

Suggestion: Make this a directional sign instead of a billboard. "Lodging, dining, services - Third Right"

Good sign. Good location. Keep it clean - this is the introduction to the community.

Nice park. Nice gateway sign to the park.