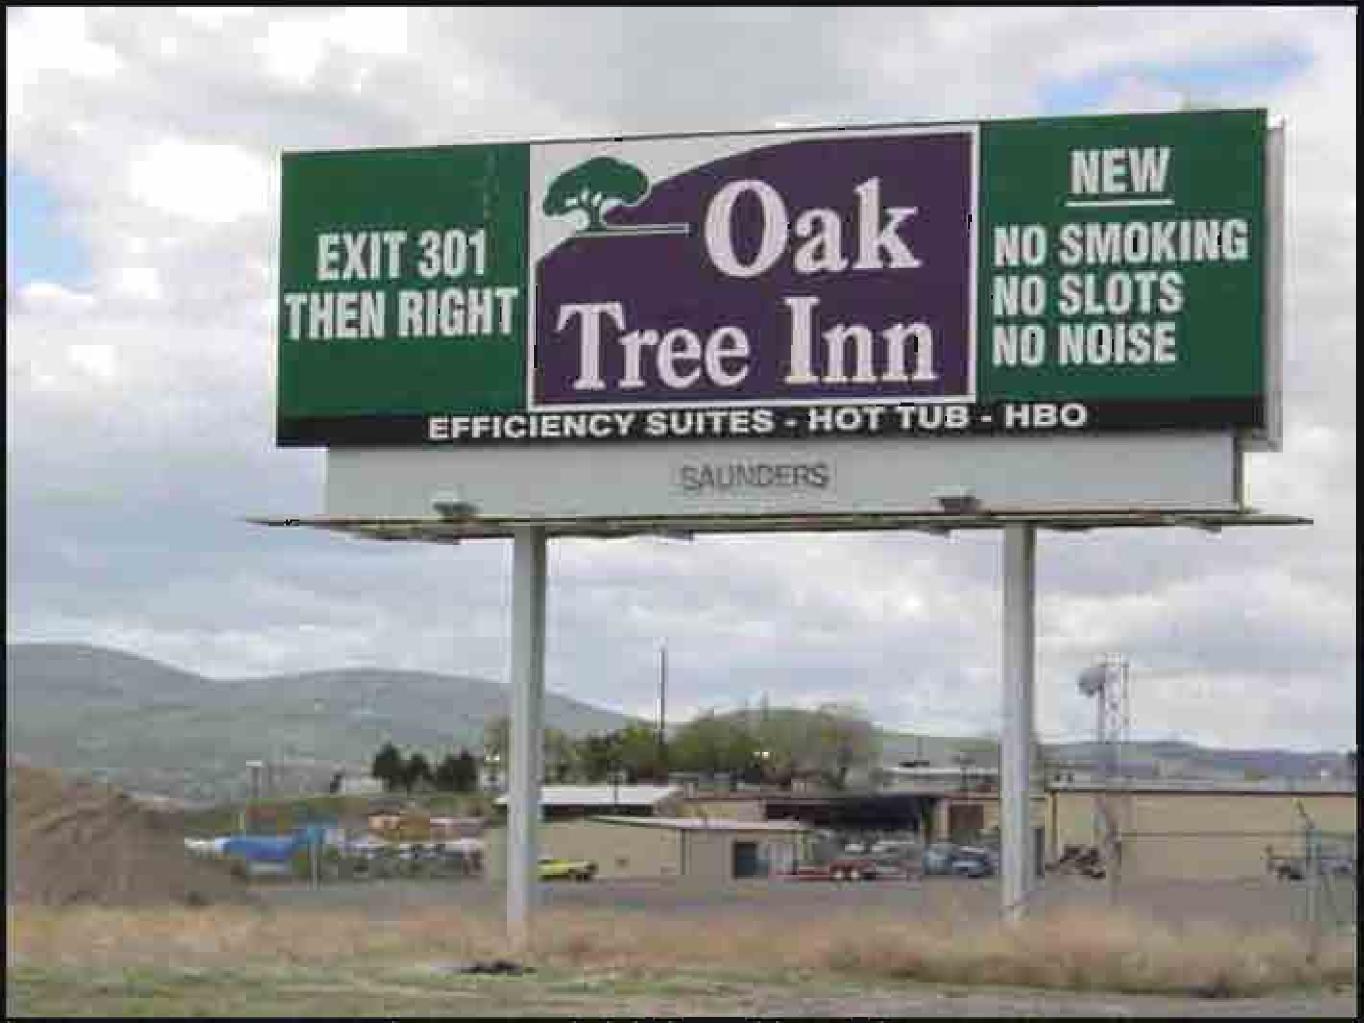

# Put Your Bait Out on the Highway

The rule of billboards and exits

## WHAT TO DO

Always tell the visitor WHY they should take the next exit.

Never use more than 12 words. Eight or less is even better.

Make sure that what's around the sign doesn't cancel the lure or your message.

Use contrasting background, few words, one simple graphic.

Create a primary LURE. It will translate to spending.

## **BILLBOARD RULES**

- 1. Never use more than eight words
- 2. Billboards should never look like print ads
- 3. Only use one graphic and make it a simple one
- 4. Never use outlined or shaded letters
- 5. Tell me WHY I should buy from you, not what you have
- 6. You have four seconds to make the sale
- 7. Use #1 quotes, when possible