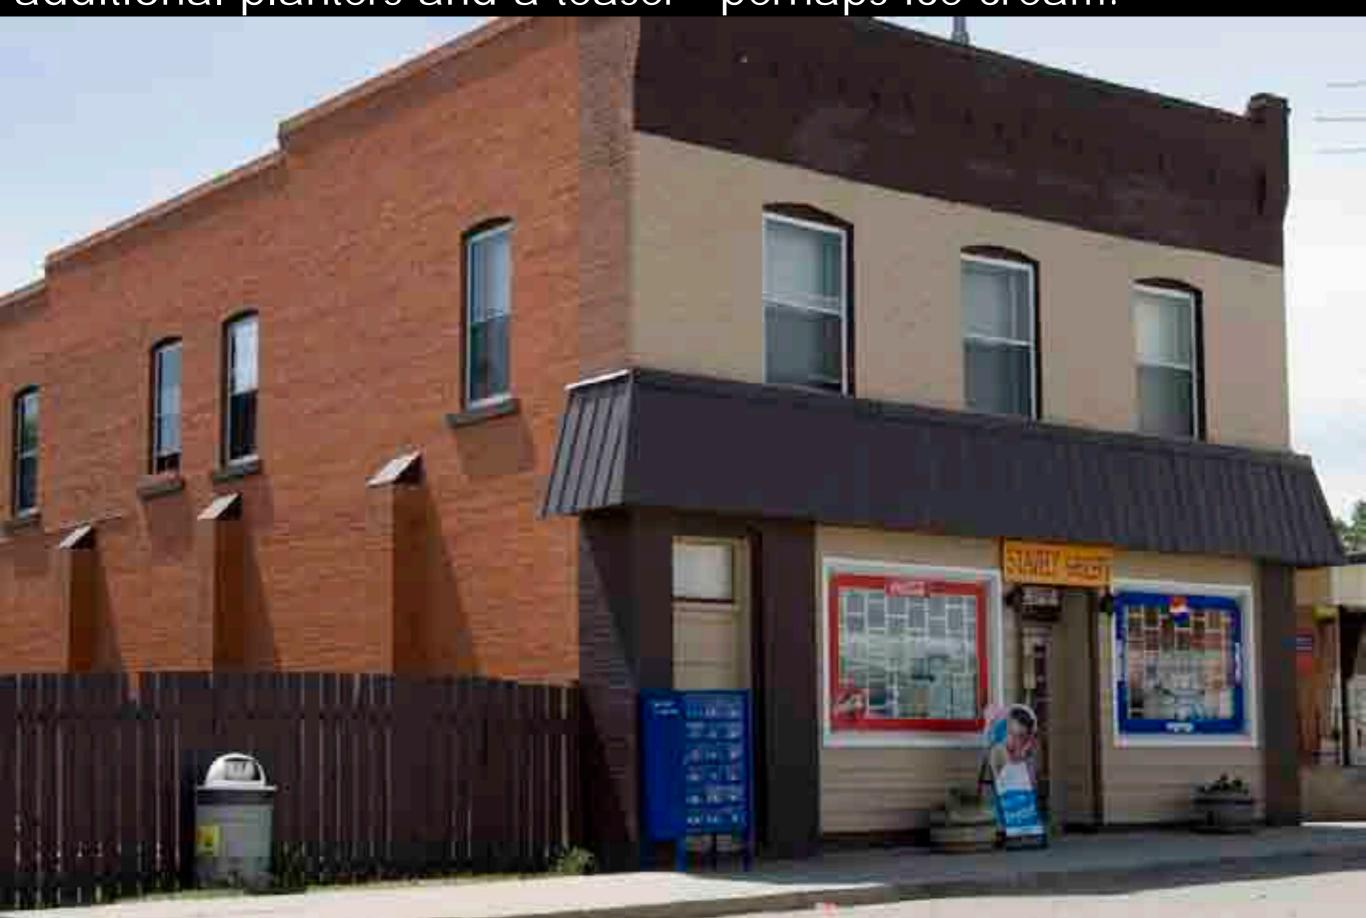

A cute store. Suggestion: Add more landscape barrels, instead of "closed" tell the customer WHEN you'll be open.

Another cute store. Add a couple of chairs outside, some additional planters and a teaser - perhaps ice cream.