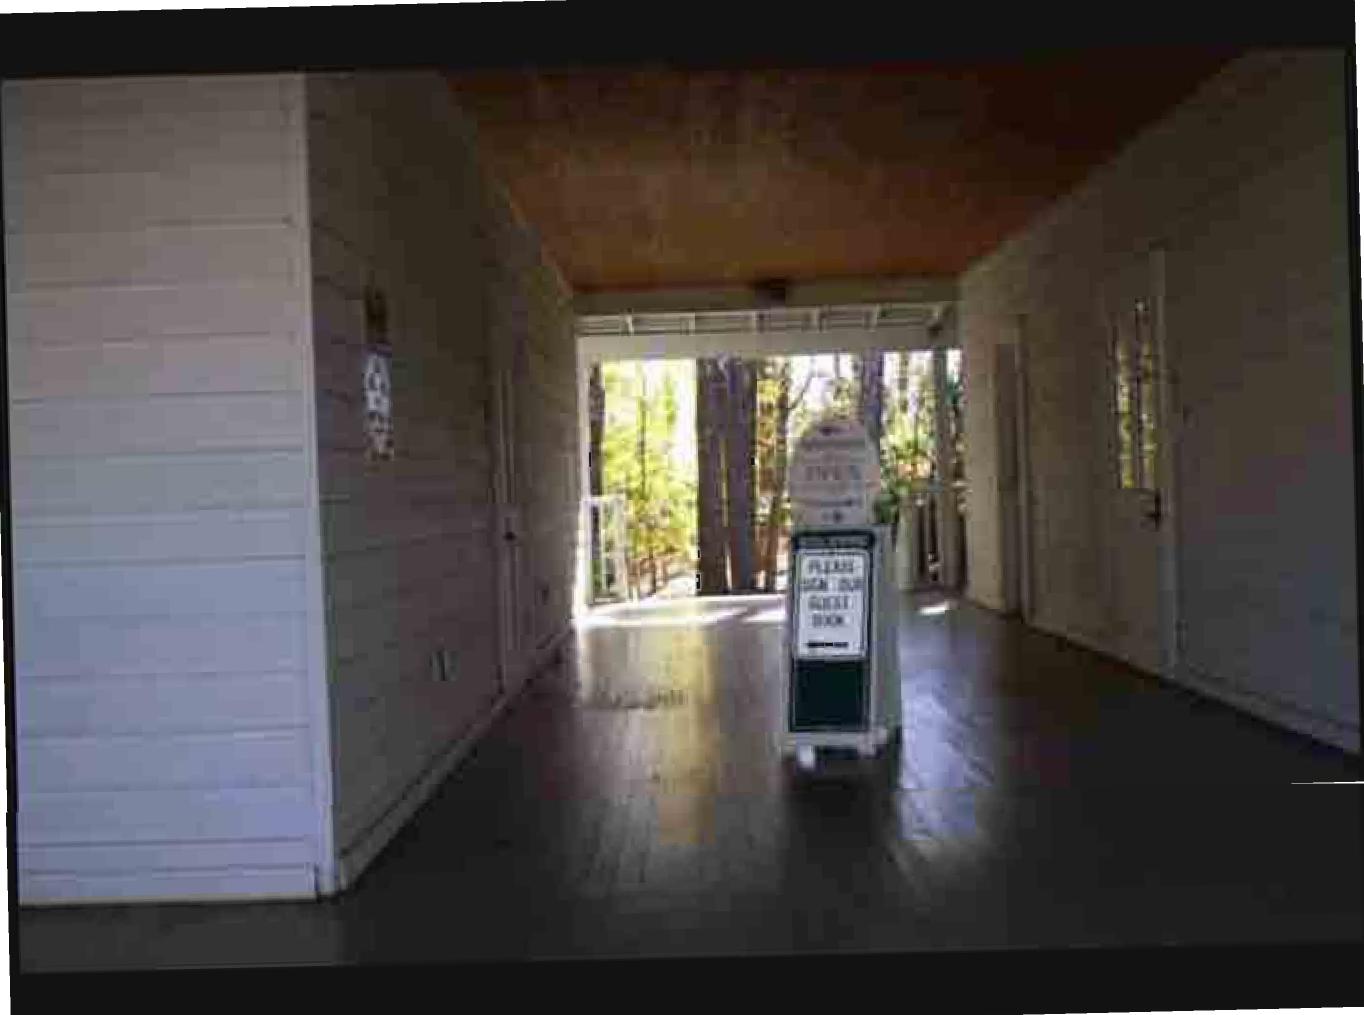

### WHAT TO DO

Always put your gateway signs where you will make the first, best impression.

This sign is good and in a good location.

Great gateway sign. we were, however, expecting a community park, not an RV park.

Suggestion: Make this a directional sign instead of a billboard. "Lodging, dining, services - Third Right"

Good sign. Good location. Keep it clean - this is the introduction to the community.

Nice park. Nice gateway sign to the park.