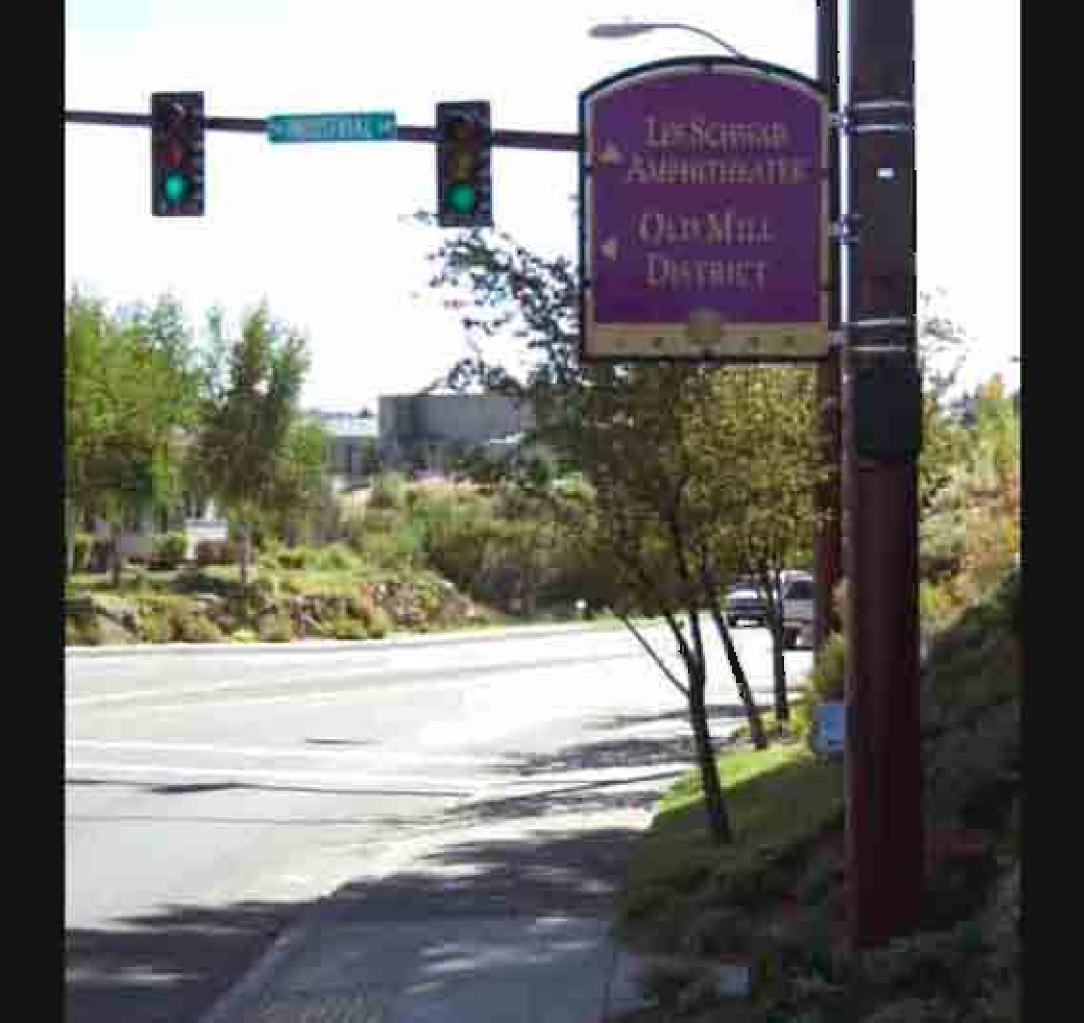

### WHAT TO DO

Always put your gateway signs where you will make the first, best impression.

This sign is good and in a good location.

Great gateway sign. we were, however, expecting a community park, not an RV park.

Suggestion: Make this a directional sign instead of a billboard. "Lodging, dining, services - Third Right"

Good sign. Good location. Keep it clean - this is the introduction to the community.

Nice park. Nice gateway sign to the park.