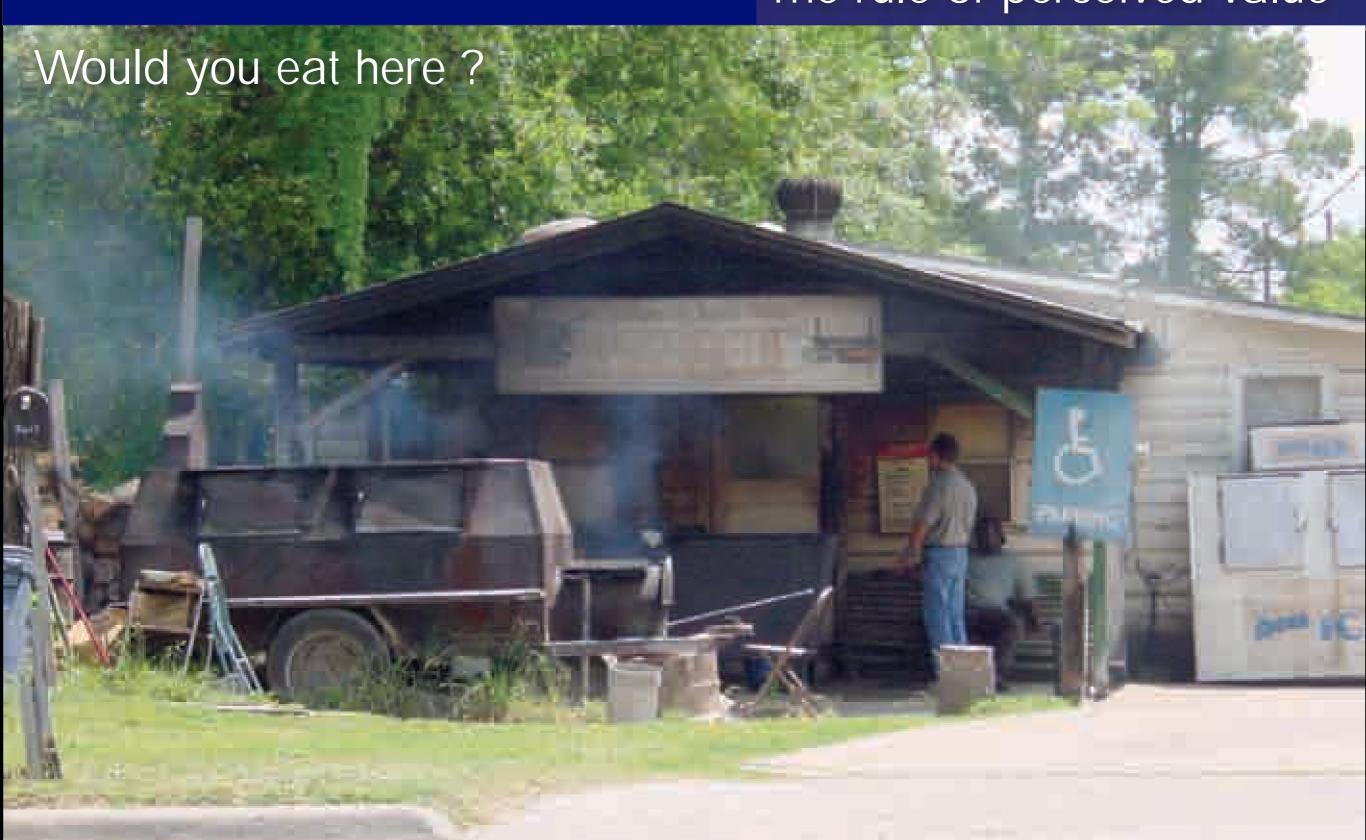

Would you eat here?

Would you eat here?

## Would you eat here?

# WHAT TO DO

Curb appeal can account for 70% of sales at restaurants, wineries, lodging, retail shops, golf courses.

Is there an operating hotel here? If so, where? Suggestion: Make it look like a nice place to stay.