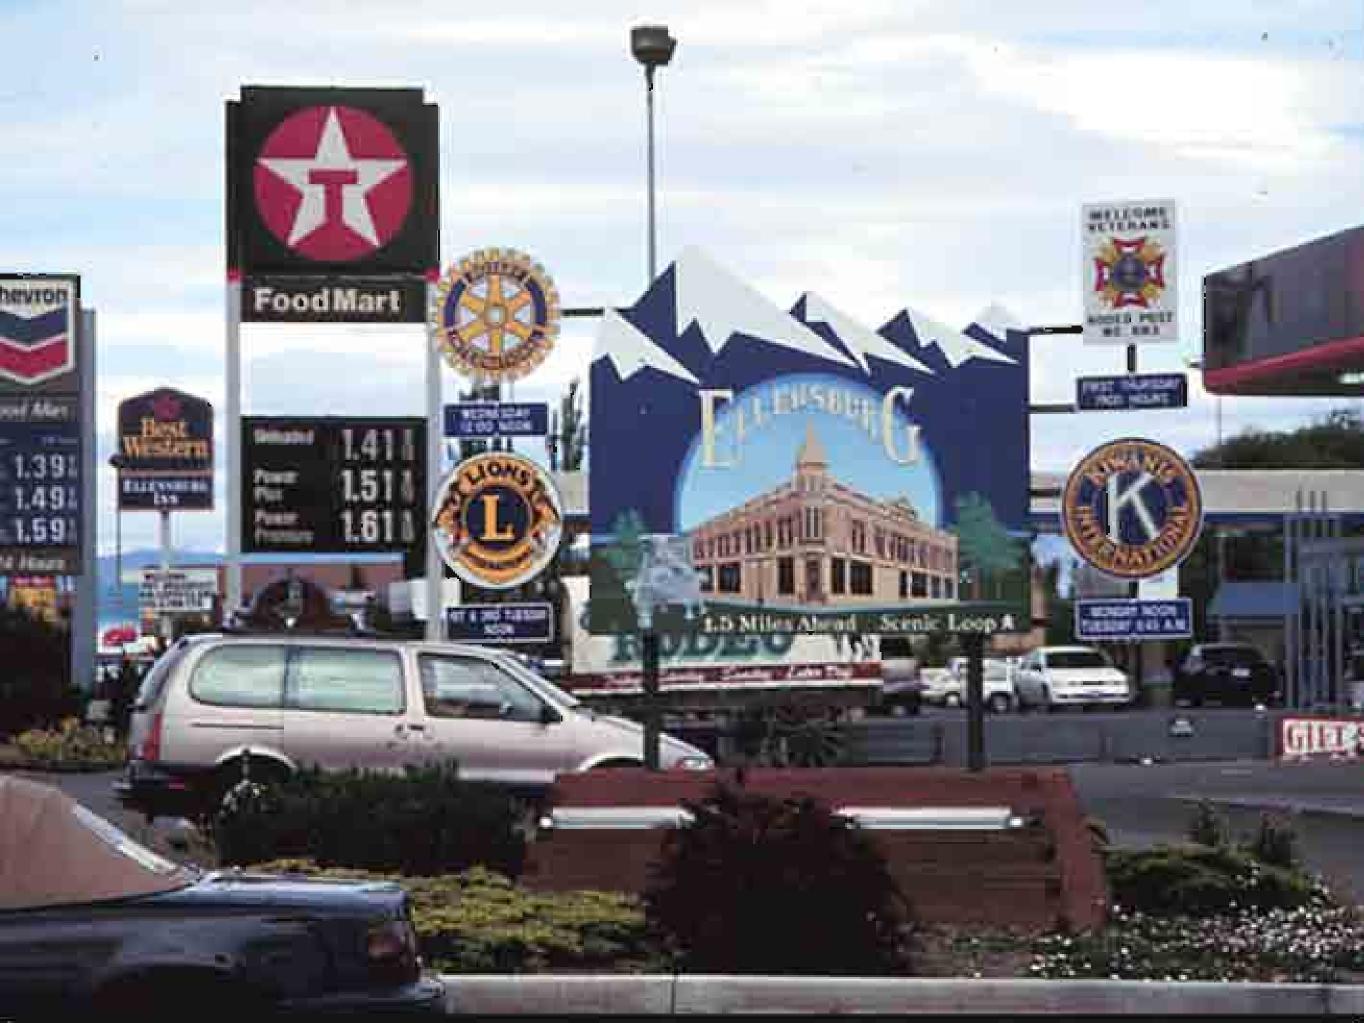

# Put Your Bait Out on the Highway

The rule of billboards and exits

## WHAT TO DO

Always tell the visitor WHY they should take the next exit.

Never use more than 12 words. Eight or less is even better.

Make sure that what's around the sign doesn't cancel the lure or your message.

Use contrasting background, few words, one simple graphic.

Create a primary LURE. It will translate to spending.

## **BILLBOARD RULES**

- 1. Never use more than eight words
- 2. Billboards should never look like print ads
- 3. Only use one graphic and make it a simple one
- 4. Never use outlined or shaded letters
- 5. Tell me WHY I should buy from you, not what you have
- 6. You have four seconds to make the sale
- 7. Use #1 quotes, when possible