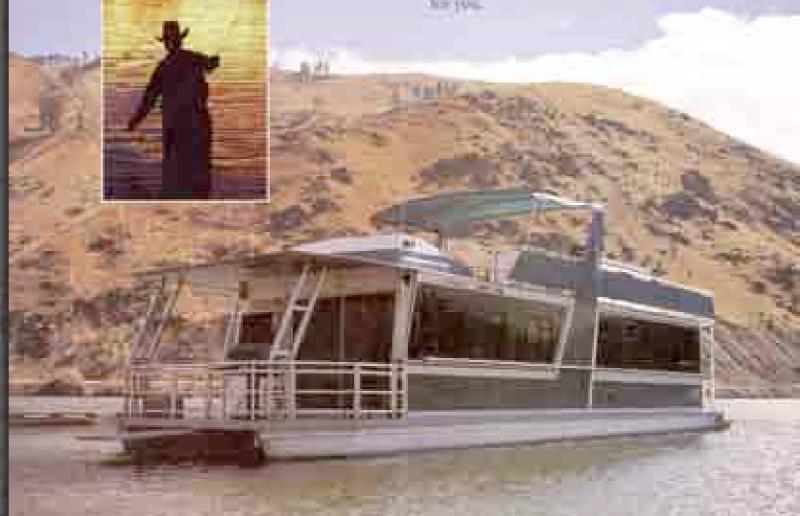

Hallis Canyon is the deepest gorge in North America and is automouled by own impiring manuscries that form the boundary between Idaho and Oregon. The Hells Canyon men is bombodous, from the quite critic of early meeting to the practical cool evenings by the campting.

But don't let the name fool you. Liefs Carron is scally a slice of become From the moreon you sup on bound, comfort and intantion will be redefined. As your constraint the placed waters of Hally Carryon, posses for a refroding action to carrie that right's donors which we will be happy to propose for you.