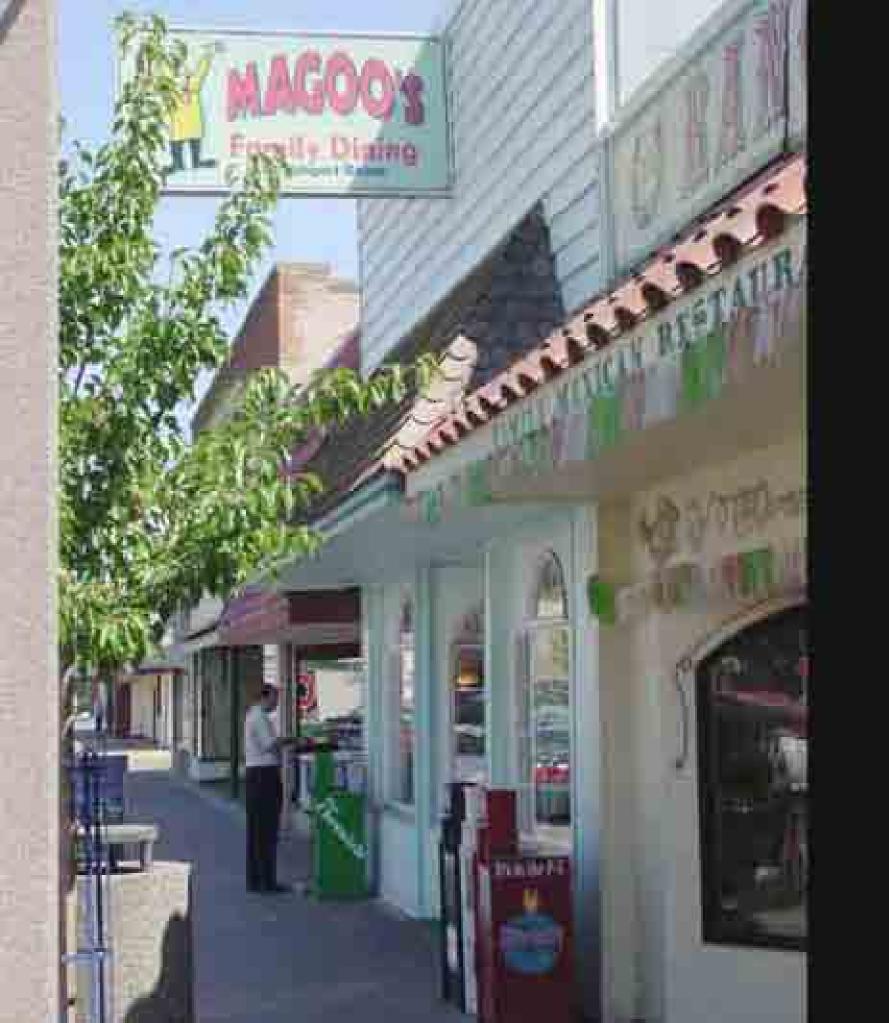

We weren't sure what the Drop-In Center was. A social-service agency?

Town Hall looked good. Private sector, take note.

The General Store seems to be the "happening" place in Granum. It has beautification, chairs and is obviously open and in business. Suggestion: Create a lure to pull visitors in.

The grain elevator seems to be Stavely's icon, which is fine. It makes a nice backdrop to downtown.

Like Granum, the town hall looks good. Very nice building.

We could see there is a restaurant here. Is the hotel still operating?