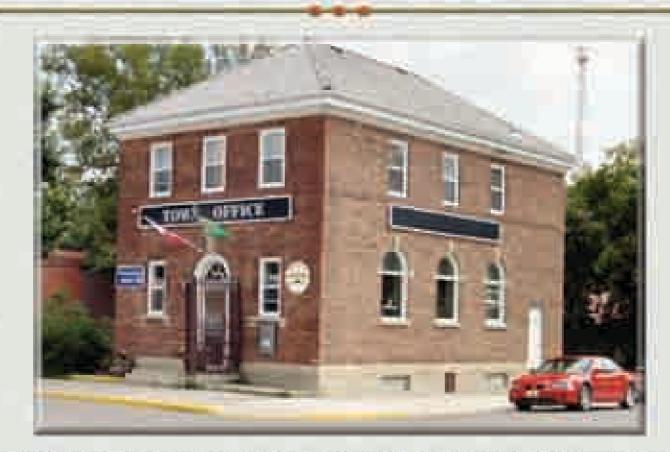

We weren't sure what the Drop-In Center was. A social-service agency?

Town Hall looked good. Private sector, take note.

The General Store seems to be the "happening" place in Granum. It has beautification, chairs and is obviously open and in business. Suggestion: Create a lure to pull visitors in.