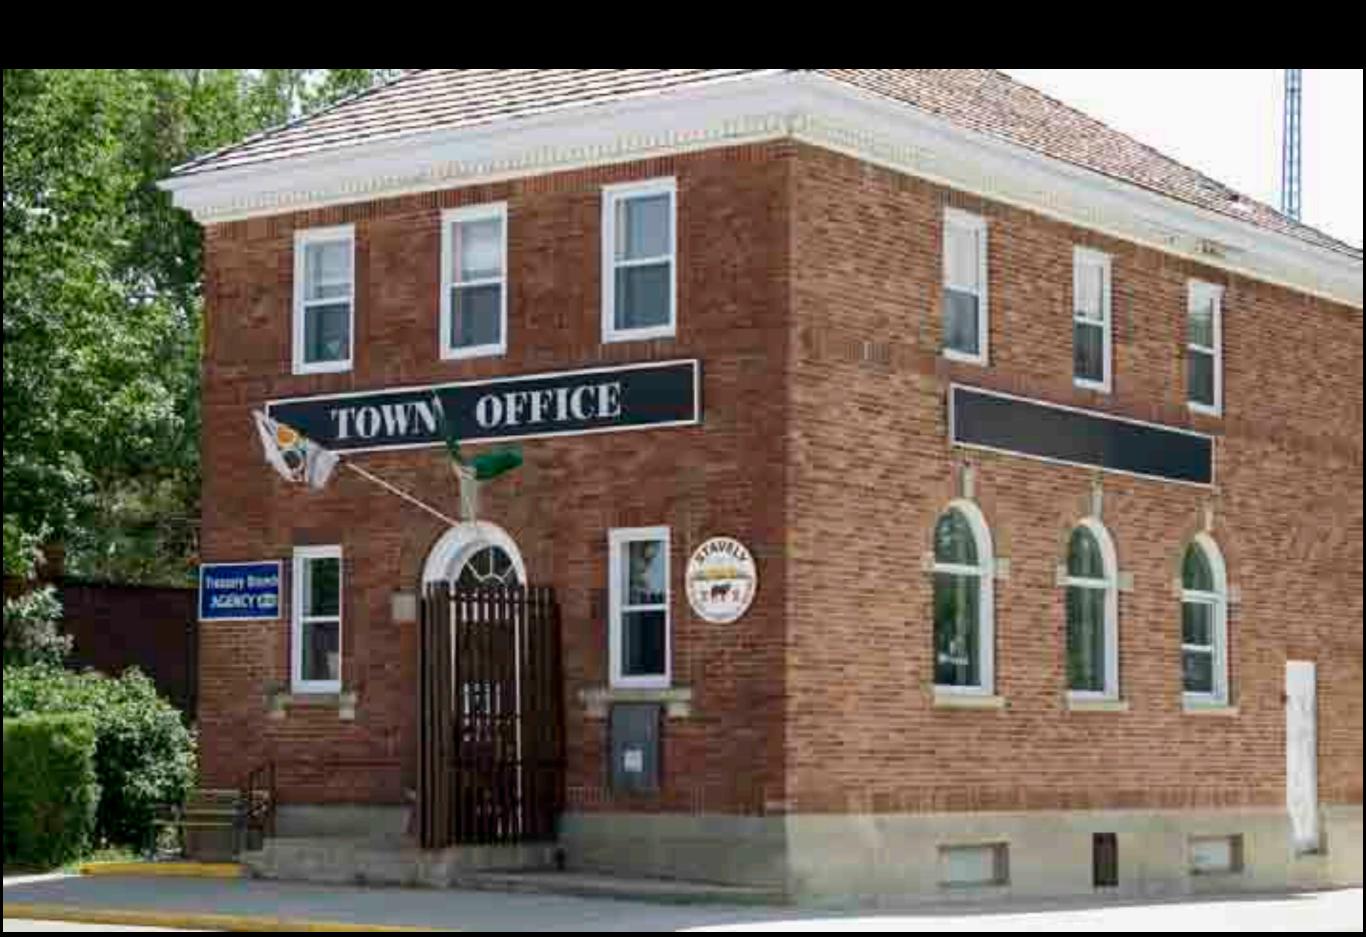

We weren't sure what the Drop-In Center was. A social-service agency?

Town Hall looked good. Private sector, take note.

The General Store seems to be the "happening" place in Granum. It has beautification, chairs and is obviously open and in business. Suggestion: Create a lure to pull visitors in.

The grain elevator seems to be Stavely's icon, which is fine. It makes a nice backdrop to downtown.

Like Granum, the town hall looks good. Very nice building.

We could see there is a restaurant here. Is the hotel still operating?