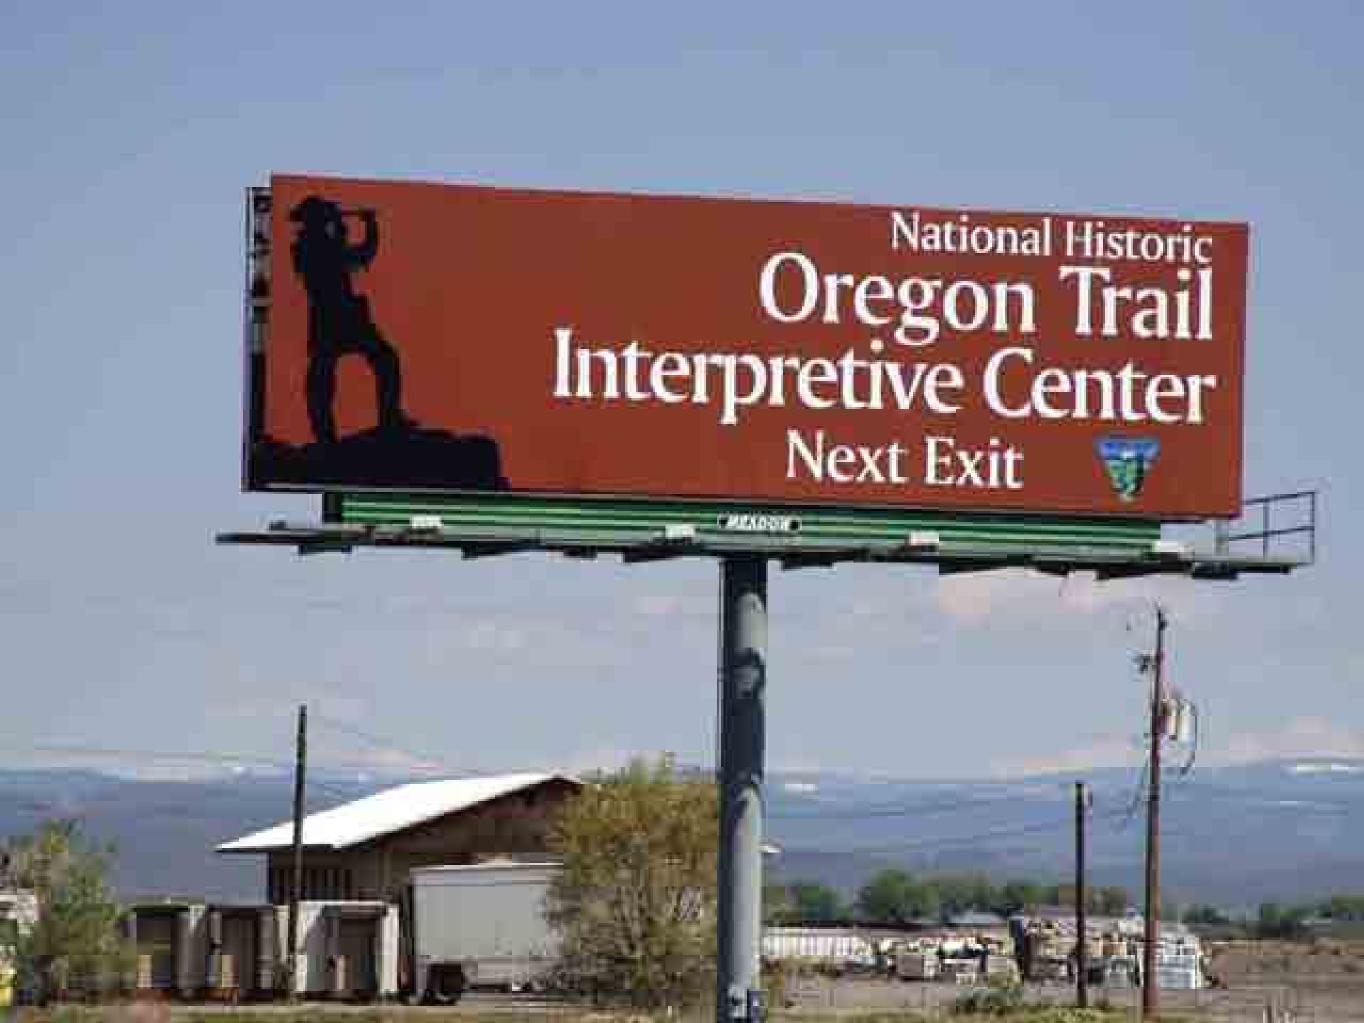

# Put Your Bait Out on the Highway

The rule of billboards and exits

## WHAT TO DO

Always tell the visitor WHY they should take the next exit.

Never use more than 12 words. Eight or less is even better.

Make sure that what's around the sign doesn't cancel the lure or your message.

## **BILLBOARD RULES**

- 1. Never use more than eight words
- 2. Billboards should never look like print ads
- 3. Only use one graphic and make it a simple one
- 4. Never use outlined or shaded letters
- 5. Tell me WHY I should buy from you, not what you have
- 6. You have four seconds to make the sale
- 7. Use #1 quotes, when possible