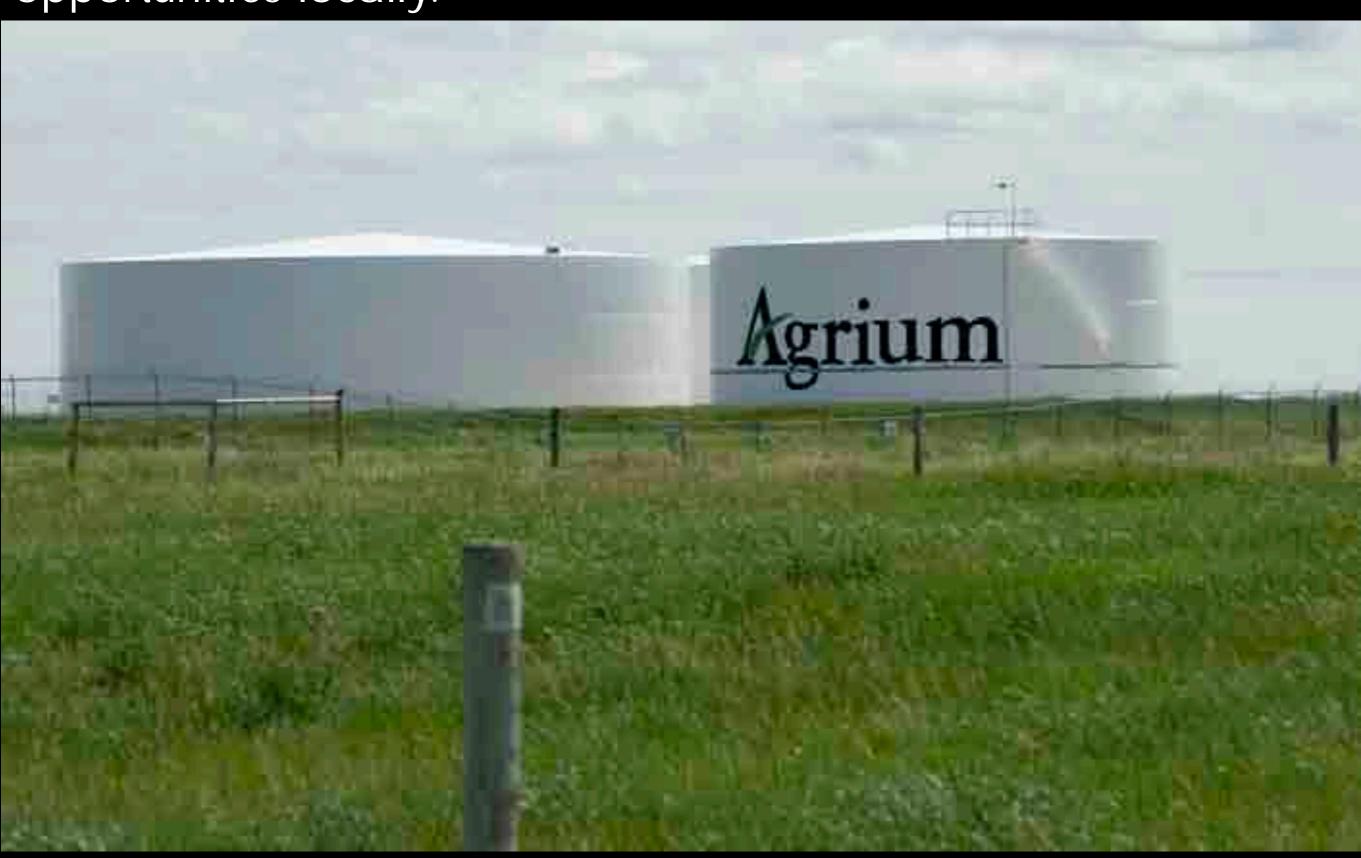

lens Meyer / AP

Other notes and first impressions

Suggestion: Add directional signage to "Shops, dining, gas, restrooms."

Suggestion: Consider an interpretive sign downtown that explains who Agrium is and perhaps note some business opportunities locally.