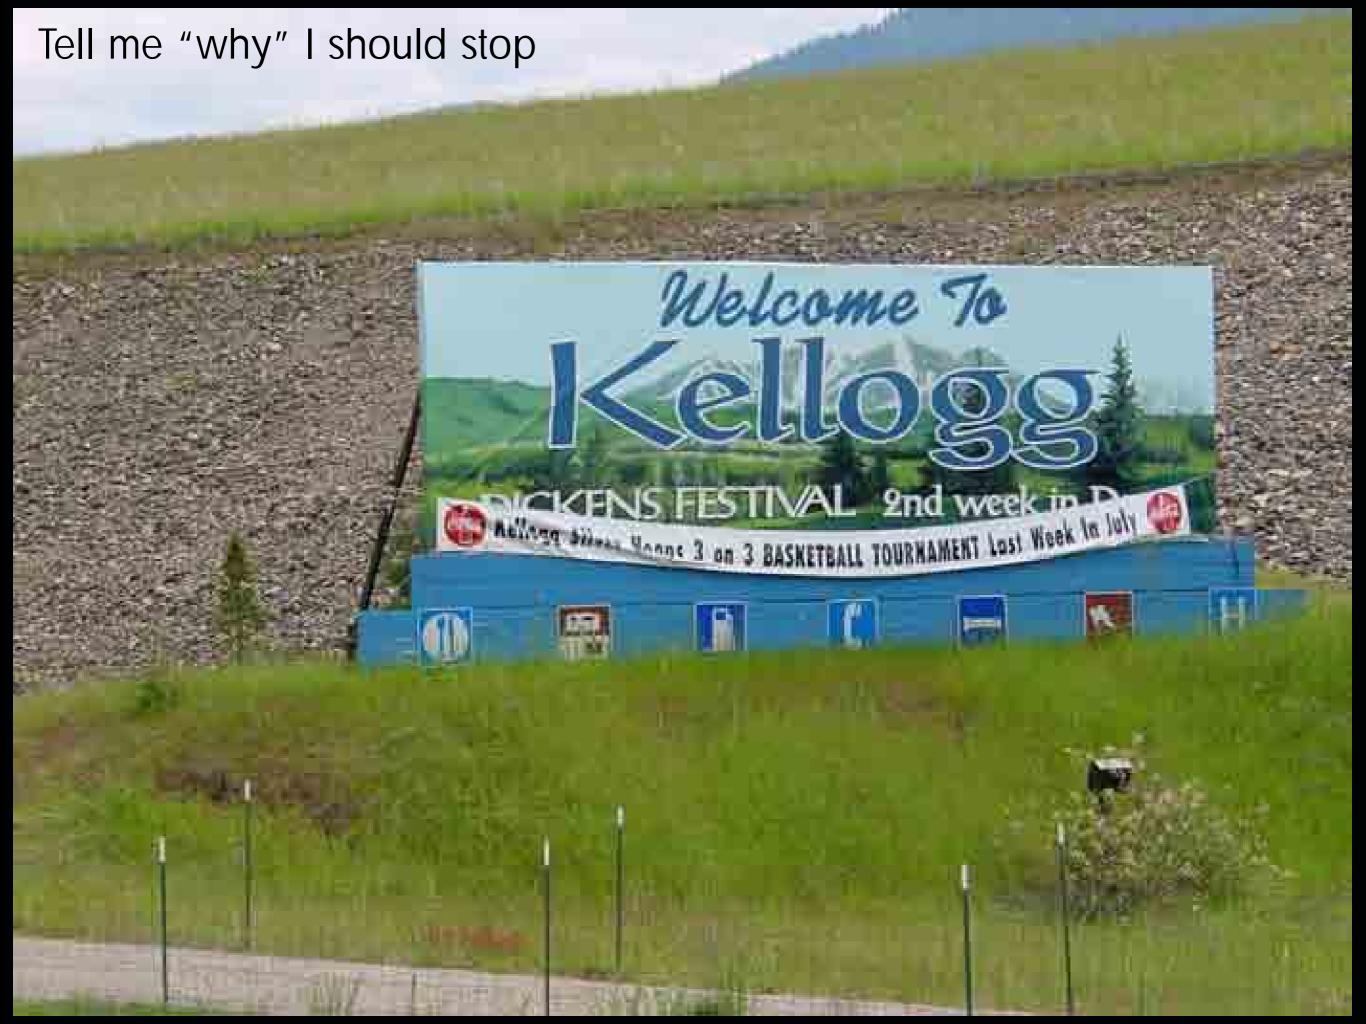

# Put Your Bait Out on the Highway

The rule of billboards and exits

## WHAT TO DO

Always tell the visitor WHY they should take the next exit.

Never use more than 12 words. Eight or less is even better.

Make sure that what's around the sign doesn't cancel the lure or your message.

Use contrasting background, few words, one simple graphic.

Create a primary LURE. It will translate to spending.

## **BILLBOARD RULES**

- 1. Never use more than eight words
- 2. Billboards should never look like print ads
- 3. Only use one graphic and make it a simple one
- 4. Never use outlined or shaded letters
- 5. Tell me WHY I should buy from you, not what you have
- 6. You have four seconds to make the sale
- 7. Use #1 quotes, when possible