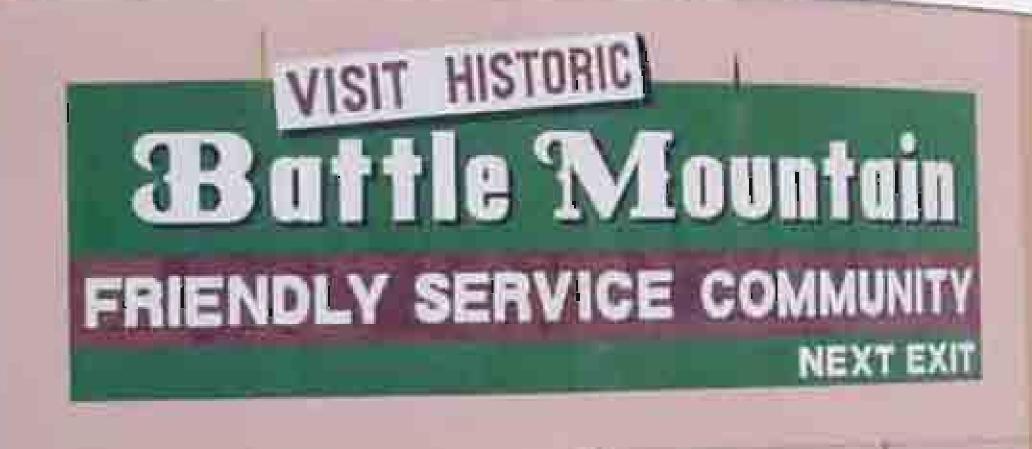

# Put Your Bait Out on the Highway

The rule of billboards and exits

## WHAT TO DO

Always tell the visitor WHY they should take the next exit.

Never use more than 12 words. Eight or less is even better.

Make sure that what's around the sign doesn't cancel the lure or your message.

Use contrasting background, few words, one simple graphic.

Create a primary LURE. It will translate to spending.

## **BILLBOARD RULES**

- 1. Never use more than eight words
- 2. Billboards should never look like print ads
- 3. Only use one graphic and make it a simple one
- 4. Never use outlined or shaded letters
- 5. Tell me WHY I should buy from you, not what you have
- 6. You have four seconds to make the sale
- 7. Use #1 quotes, when possible