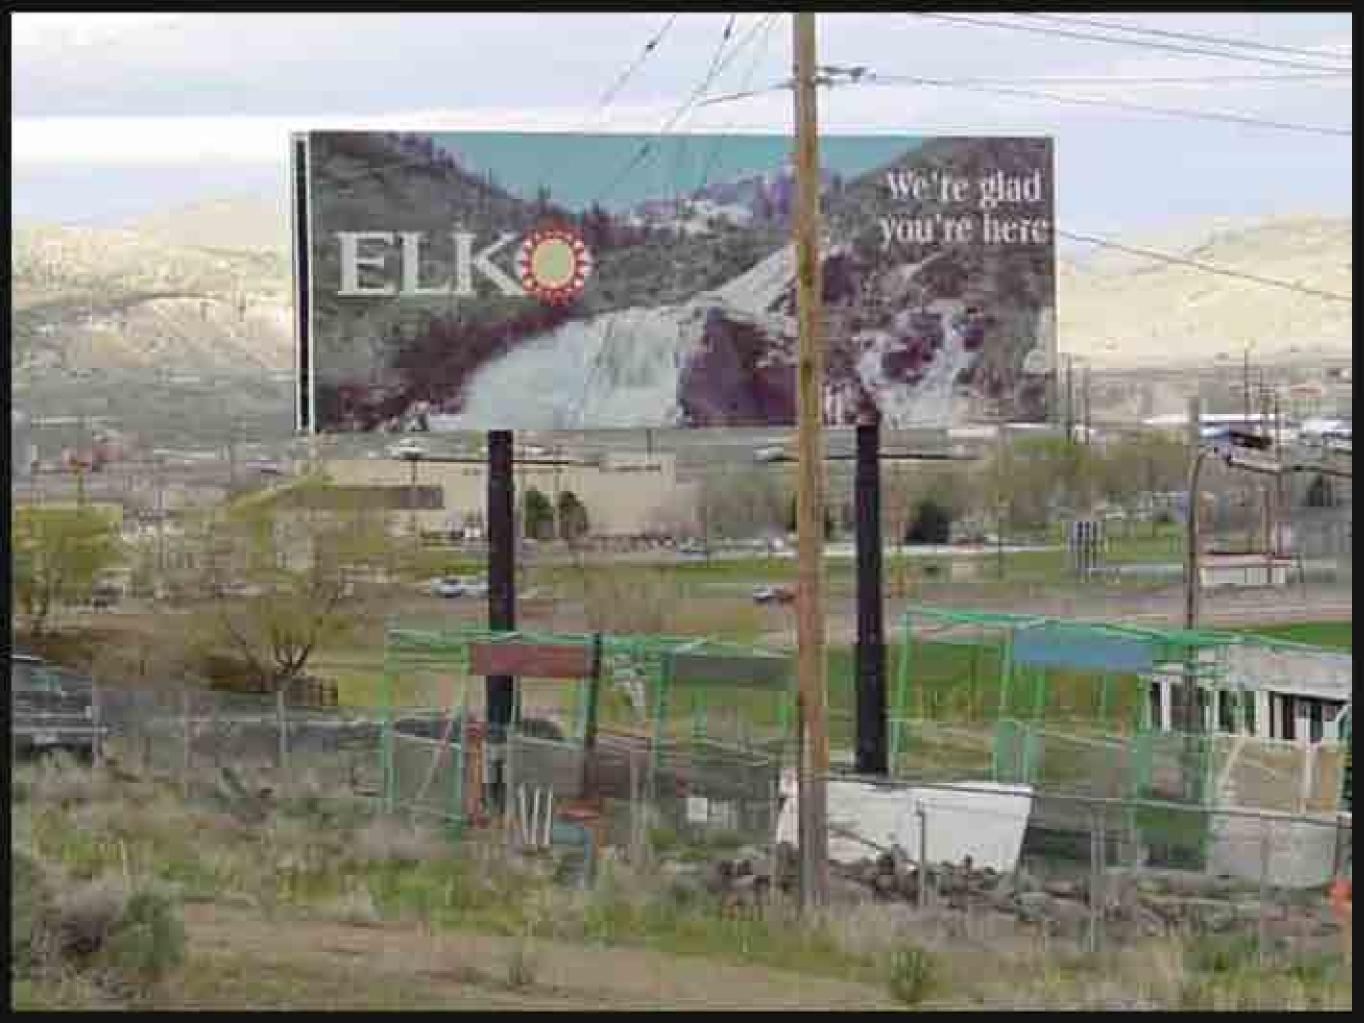

# Put Your Bait Out on the Highway

The rule of billboards and exits

## WHAT TO DO

Always tell the visitor WHY they should take the next exit.

Never use more than 12 words. Eight or less is even better.

Make sure that what's around the sign doesn't cancel the lure or your message.

Use contrasting background, few words, one simple graphic.

Create a primary LURE. It will translate to spending.

## **BILLBOARD RULES**

- 1. Never use more than eight words
- 2. Billboards should never look like print ads
- 3. Only use one graphic and make it a simple one
- 4. Never use outlined or shaded letters
- 5. Tell me WHY I should buy from you, not what you have
- 6. You have four seconds to make the sale
- 7. Use #1 quotes, when possible