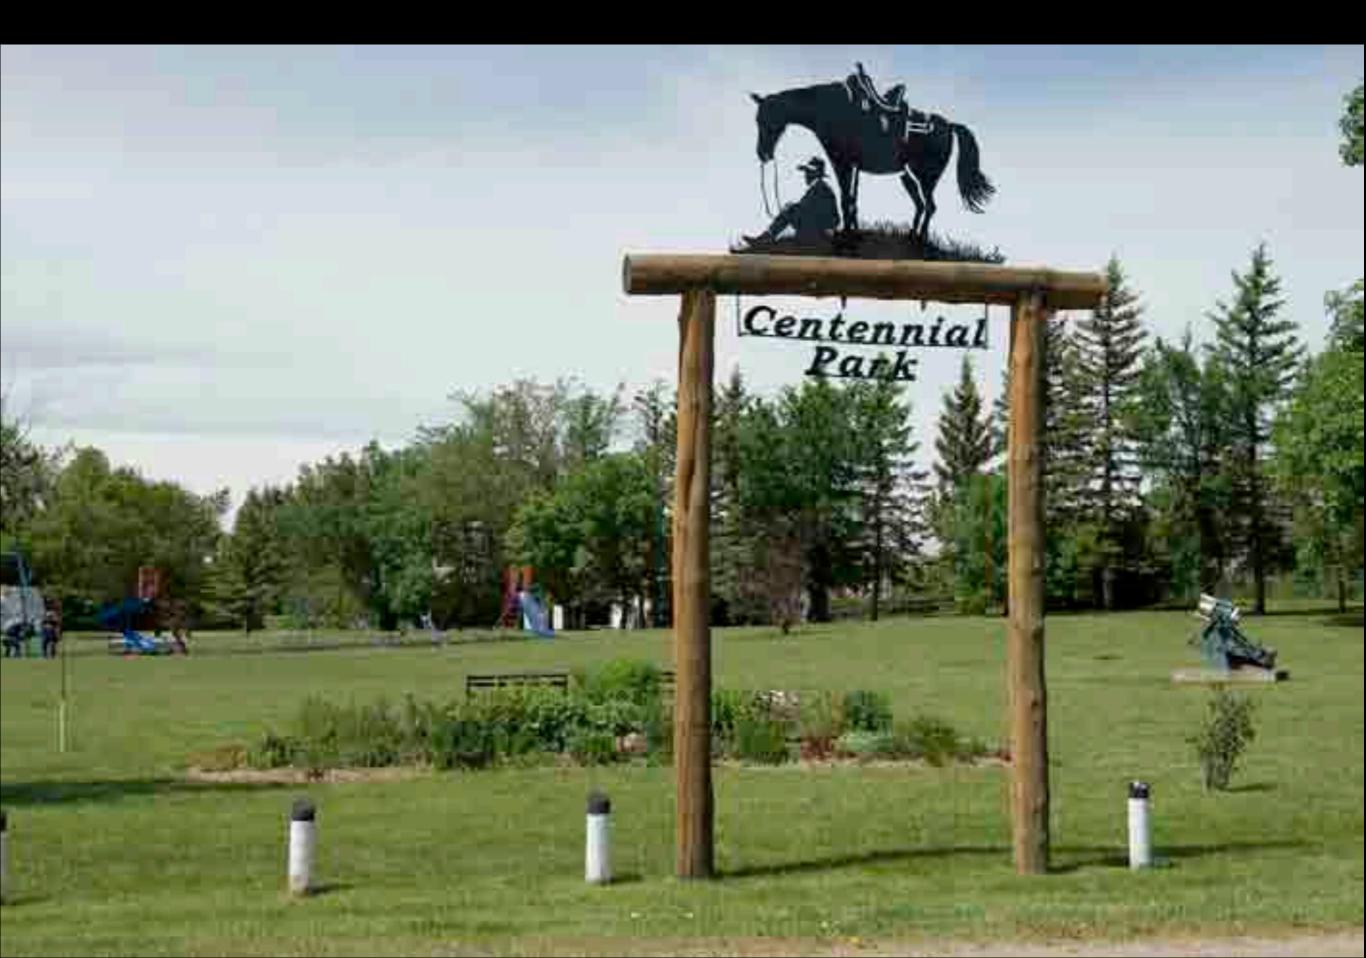

Suggestion: Make this a directional sign instead of a billboard. "Lodging, dining, services - Third Right"

Good sign. Good location. Keep it clean - this is the introduction to the community.

Nice park. Nice gateway sign to the park.