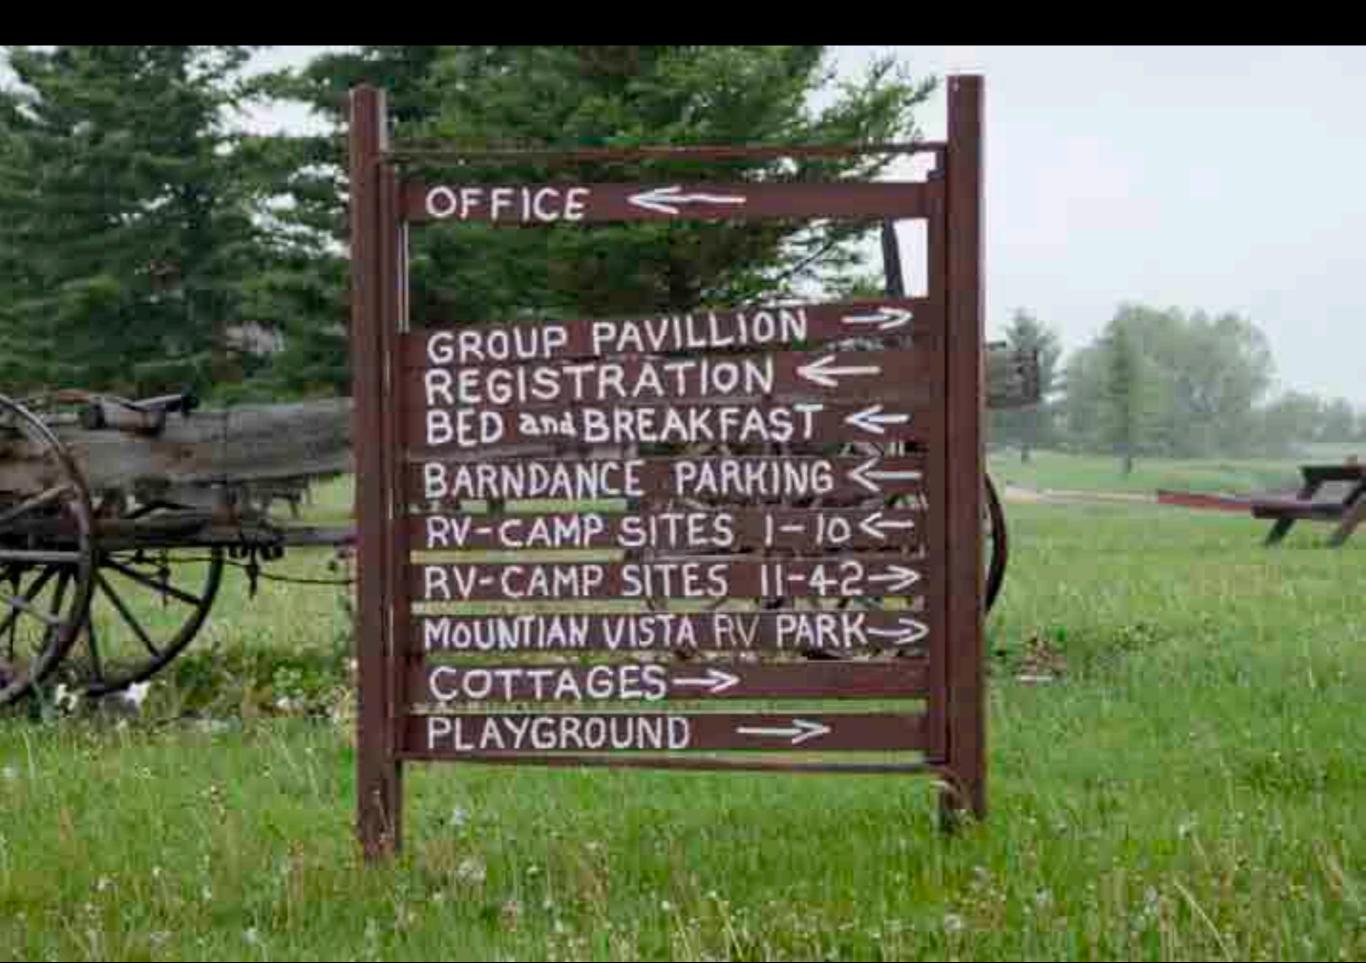

#### The Barn Dance was easy to find. Good signage.

Suggestion: These signs are good, but add directional arrows. Use eight words or less.

#### What to do:

Suggestion: Both Hill Spring & Glenwood should develop and implement a new signage plan & program:

- Wayfinding
- Gateways & entries
- Attractions
- Amenities
- Billboards and marketing displays