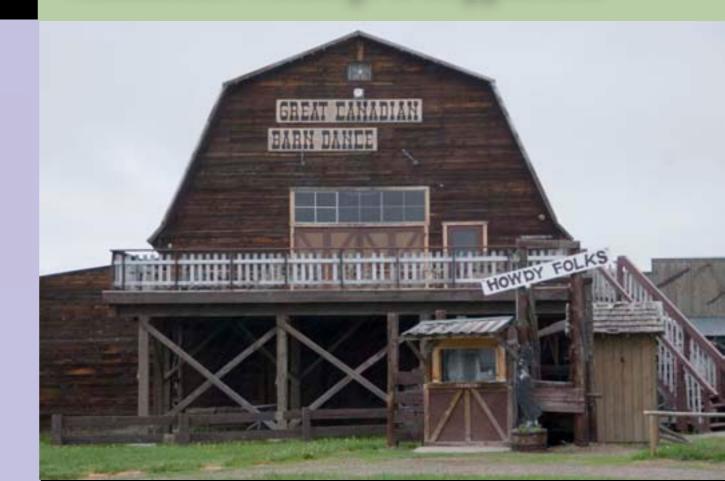

#### The Barn Dance was easy to find. Good signage.

Suggestion: These signs are good, but add directional arrows. Use eight words or less.

# We had no problem finding the Barn Dance - although we weren't quite sure once we hit the gravel road.