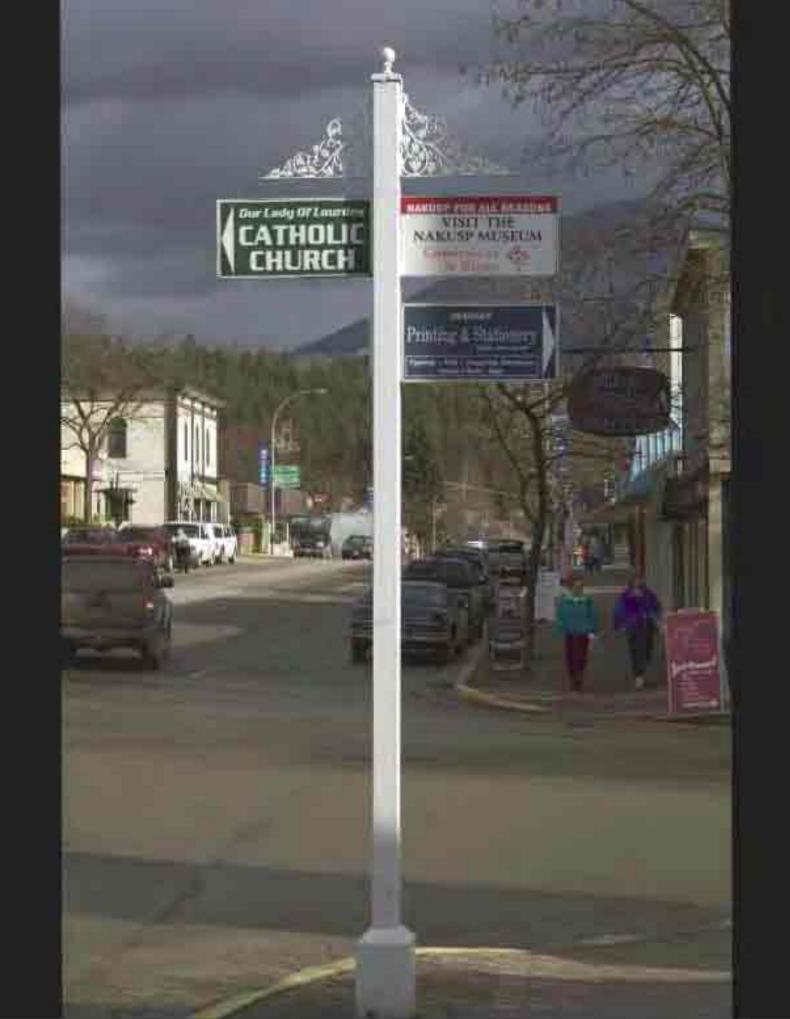

#### Real men don't ask for directions The rule of wayfinding

Cardston sets the example for all other communities in Southern Alberta in terms of "connecting the dots" through wayfinding signage. Courthouse → Museum Ice Centre → Library → Town Office → Town Square →