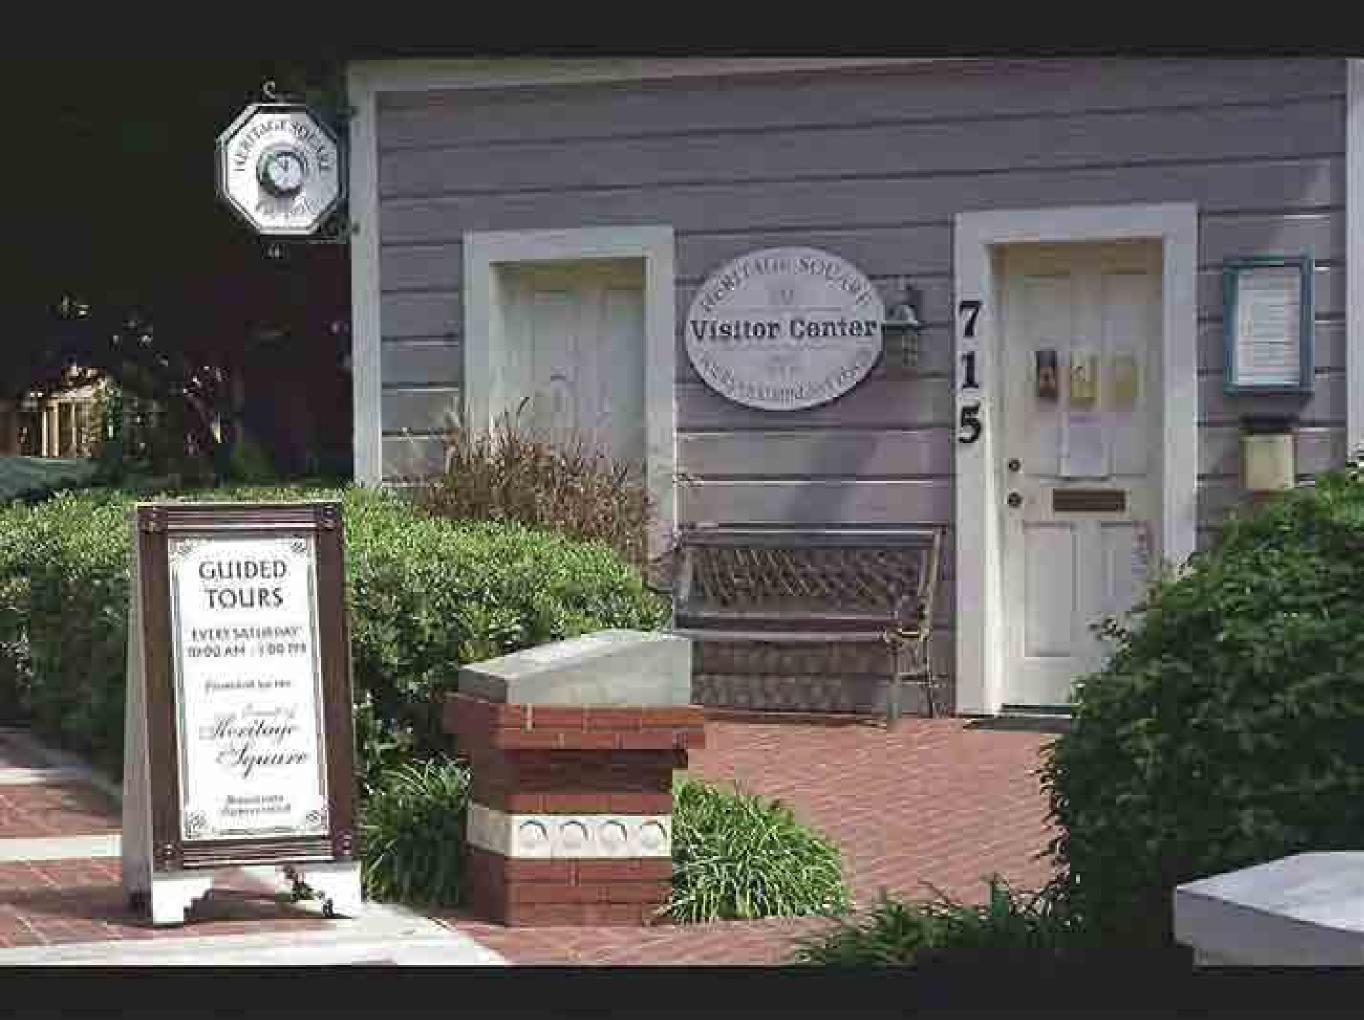

Suggestion: Where is Hill Spring? Add directional information. Redevelop the sign or consider removing it.

> Hill Spring Alberta

RURAL

CRIME

WATCH

AREA

#### Suggestion: When? Every Saturday? Seasonal? Where?