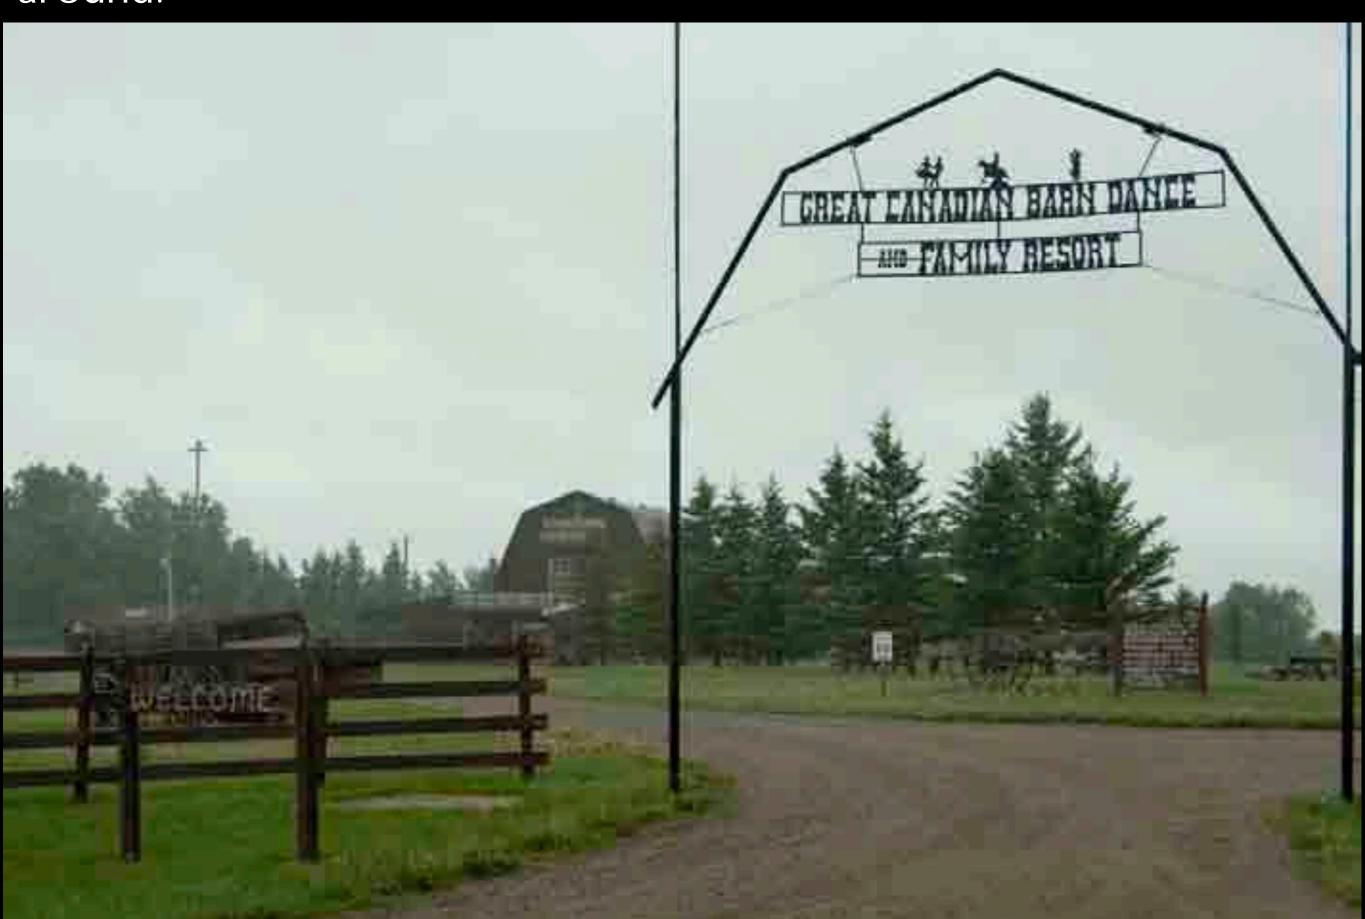

#### The Barn Dance was easy to find. Good signage.

Suggestion: These signs are good, but add directional arrows. Use eight words or less.

# We had no problem finding the Barn Dance - although we weren't quite sure once we hit the gravel road.