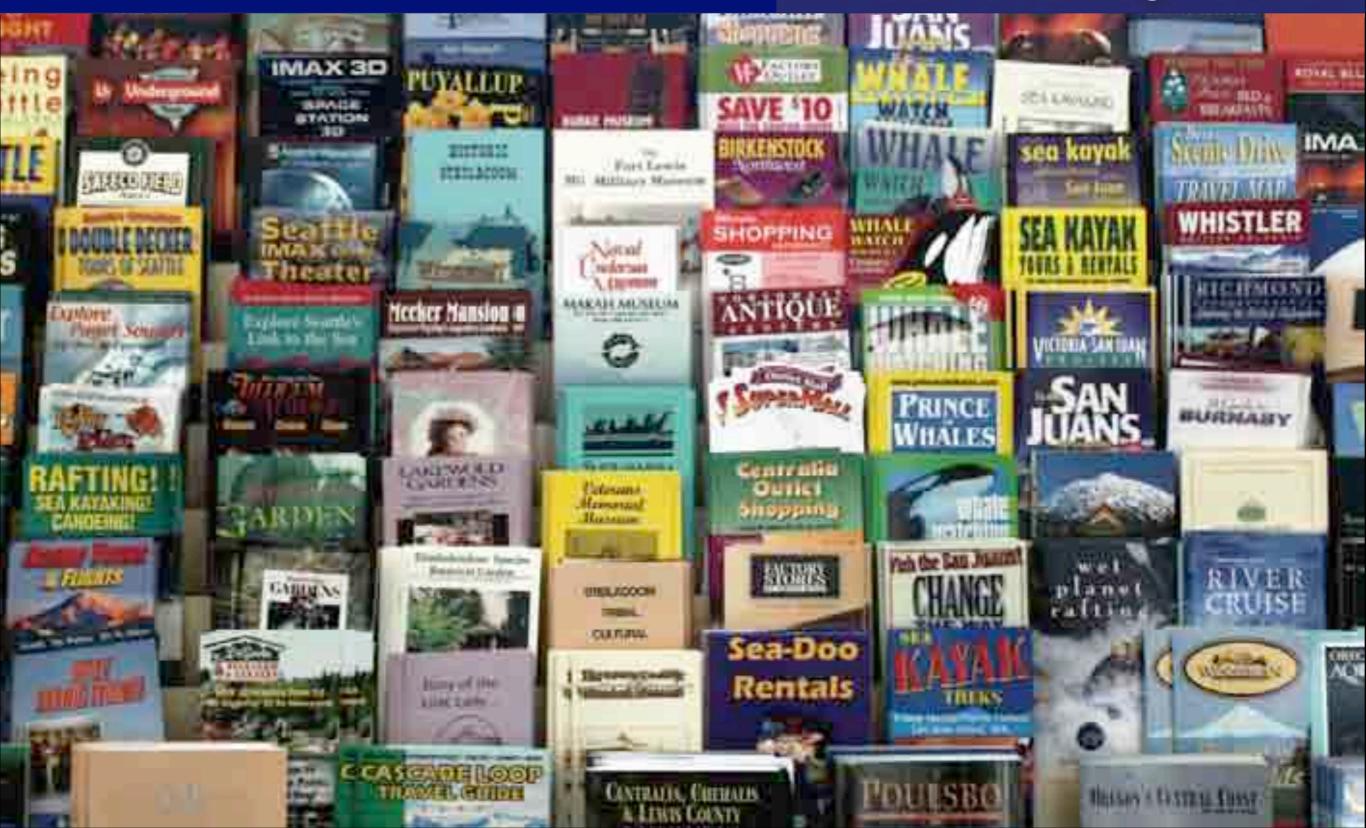

### Let Your Fingers Do the Walking Rules for the internet

### A few numbers to get us started

There are <u>320 million</u> travel websites (today) A new website is coming online every <u>3.5 seconds</u> There are <u>200+ million</u> website users in N. America Website visitors will wait <u>8 seconds</u> for a page to load 70 % of website users never go past the first page of search results

<u>82</u>% of website users never go past the second page of search results

### A few numbers to get us started

<u>94</u>% of travelers with internet access is it as their primary travel planning resource

<u>70</u>% of people planning trips have difficulty finding what they are looking for