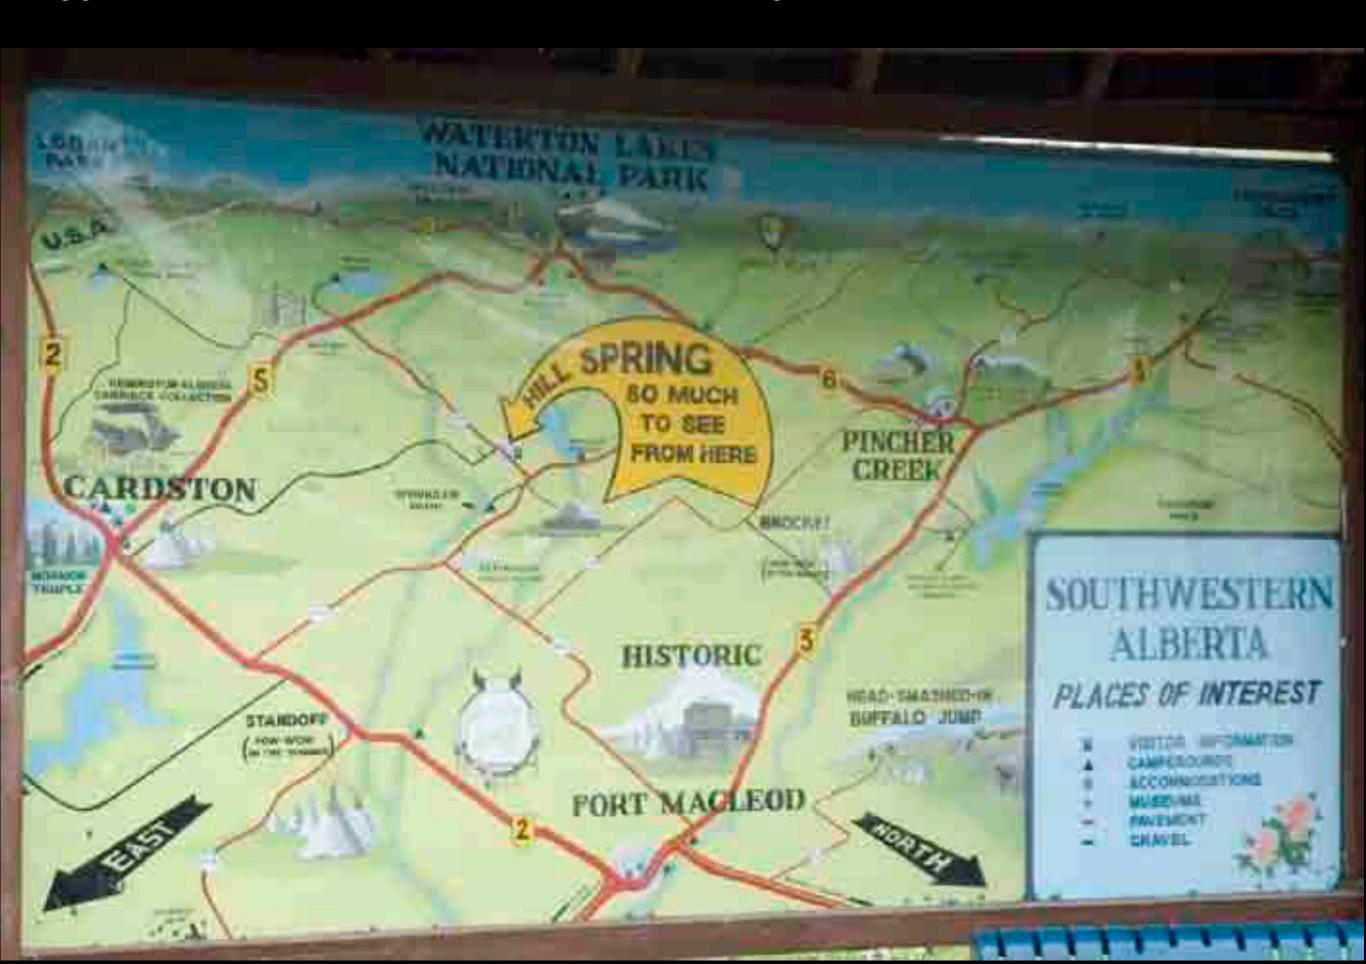

Suggestion: Where is Hill Spring? Add directional information. Redevelop the sign or consider removing it.

> Hill Spring Alberta

RURAL

CRIME

WATCH

AREA