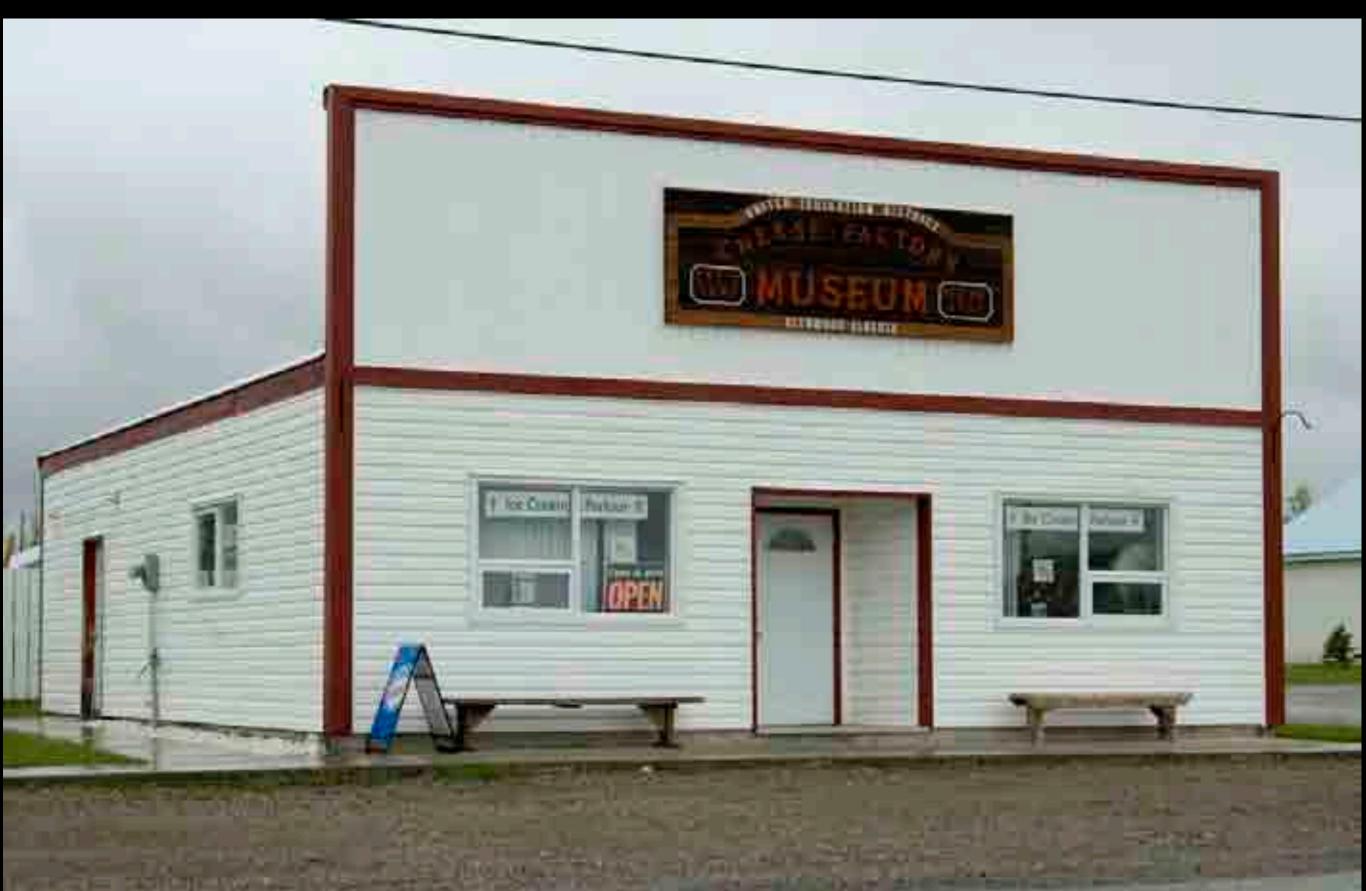

# Suggestion: Very nice lady. Gave us a good feel for life in a small town. Make sure your museum tells a story.