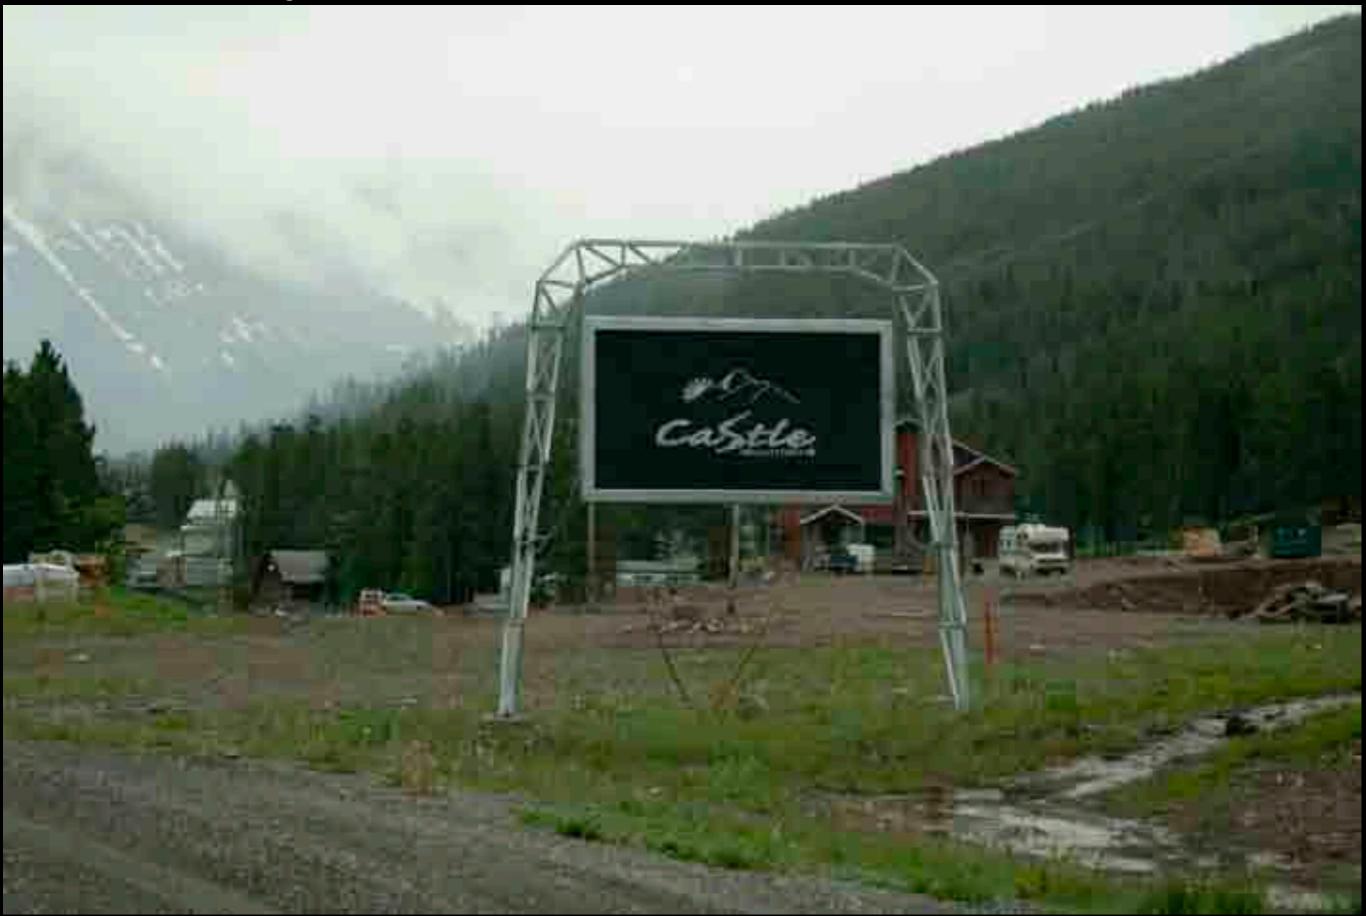

### Suggestion: Make this a directional sign, not a gateway sign. "Castle Mountain Village - ahead 200 meters"

Suggestion: Frosting on the hill? The slogan should be white. Keep your gateway signage fresh.