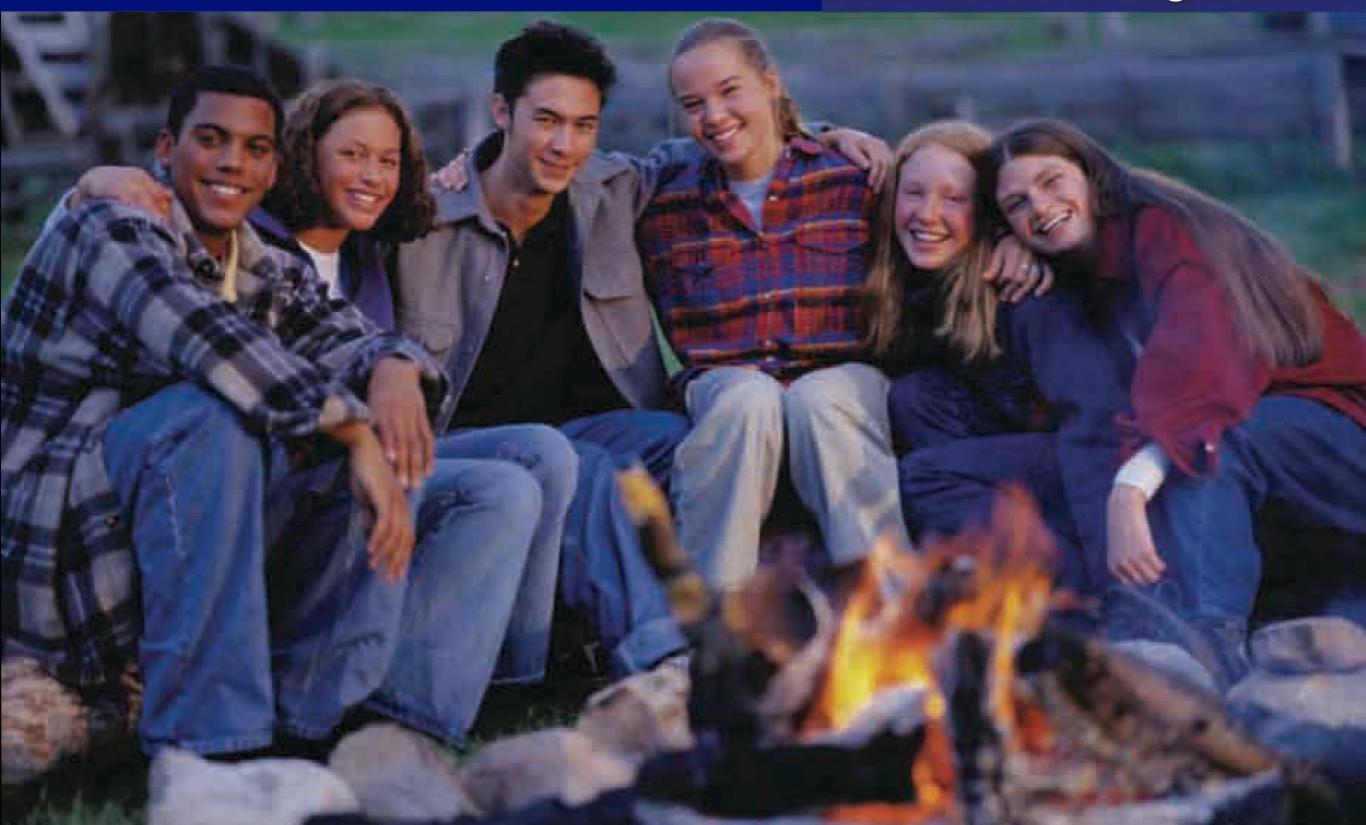

## Great Stories Make the Campfire Memorable The rule of telling stories

## **Museum notes:**

1. The average museum visit lasts between 20 and 40 minutes.

2. If you can captivate the visitor for two hours, spending will increase.

3. Museums MUST learn to tell stories, not just display artifacts with facts and figures.