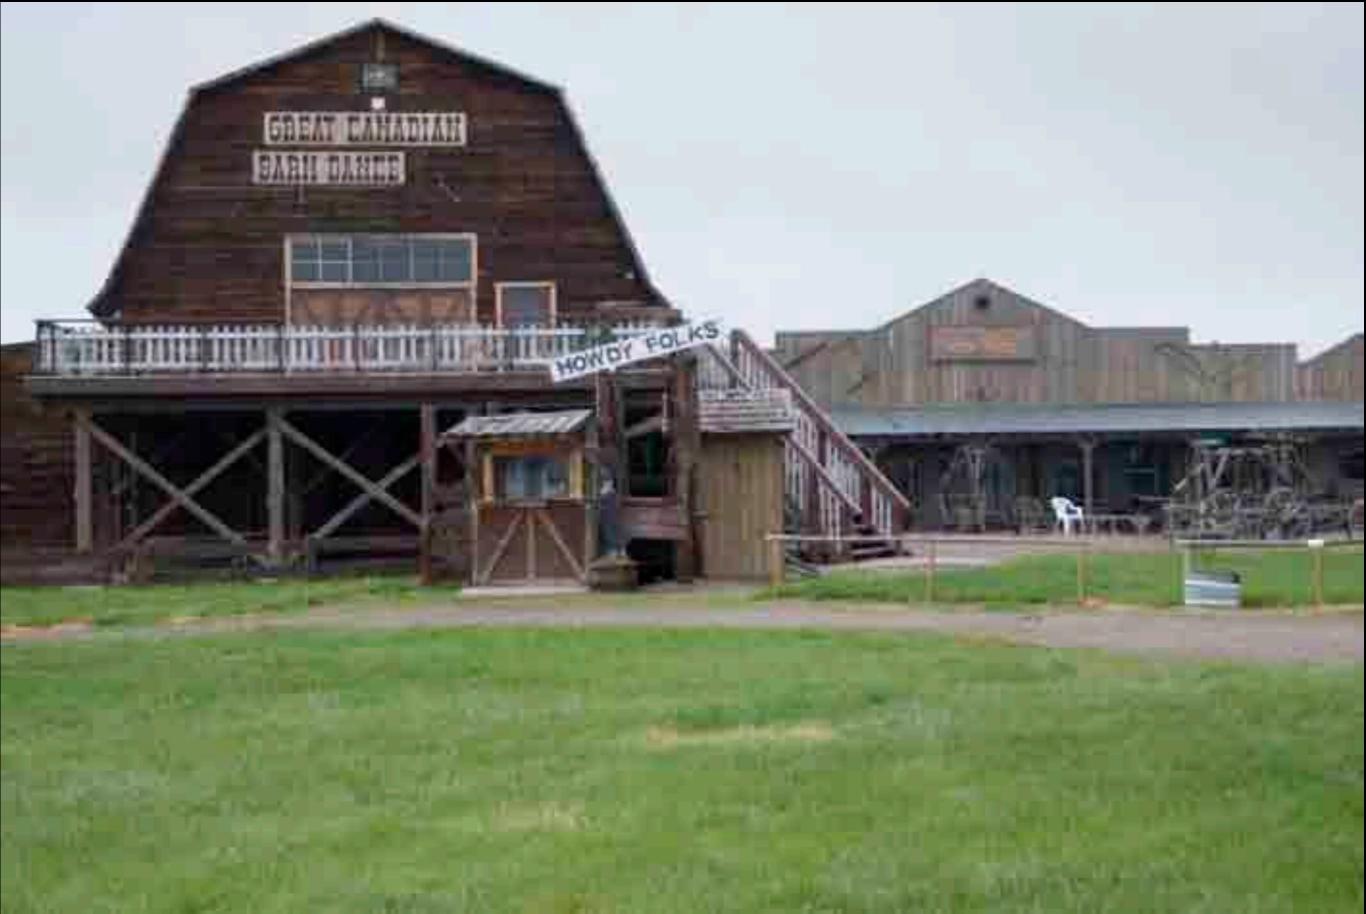

# We had no problem finding the Barn Dance - although we weren't quite sure once we hit the gravel road.

### Good directional signage.