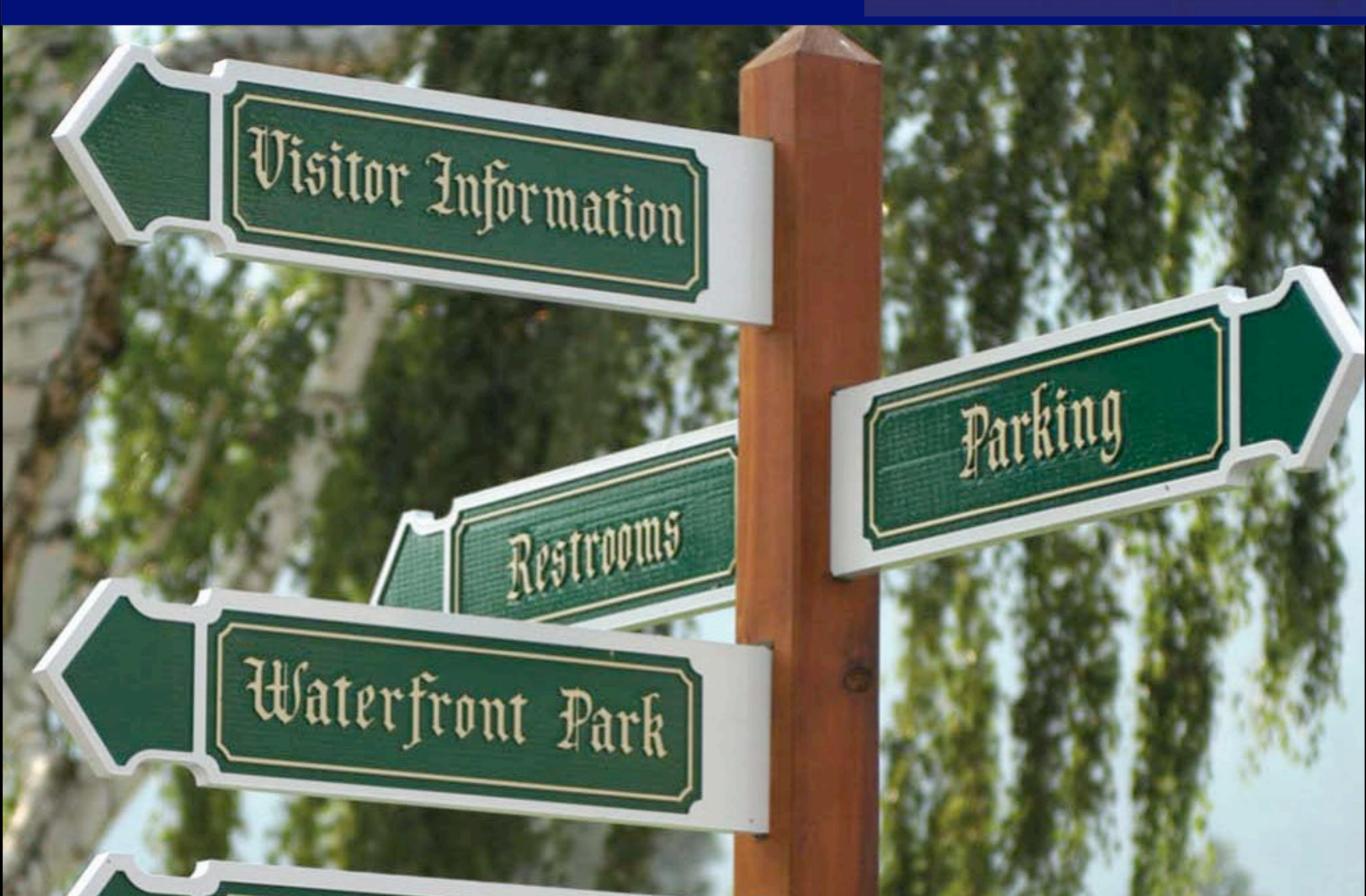

#### Real men don't ask for directions The rule of wayfinding

Cardston sets the example for all other communities in Southern Alberta in terms of "connecting the dots" through wayfinding signage. Courthouse → Museum Ice Centre → Library → Town Office → Town Square →

CARDSTON

Redford Park ←

Parking
 City Hall
 Library
 Transit Center
 Children's Museum

College Ave East

E