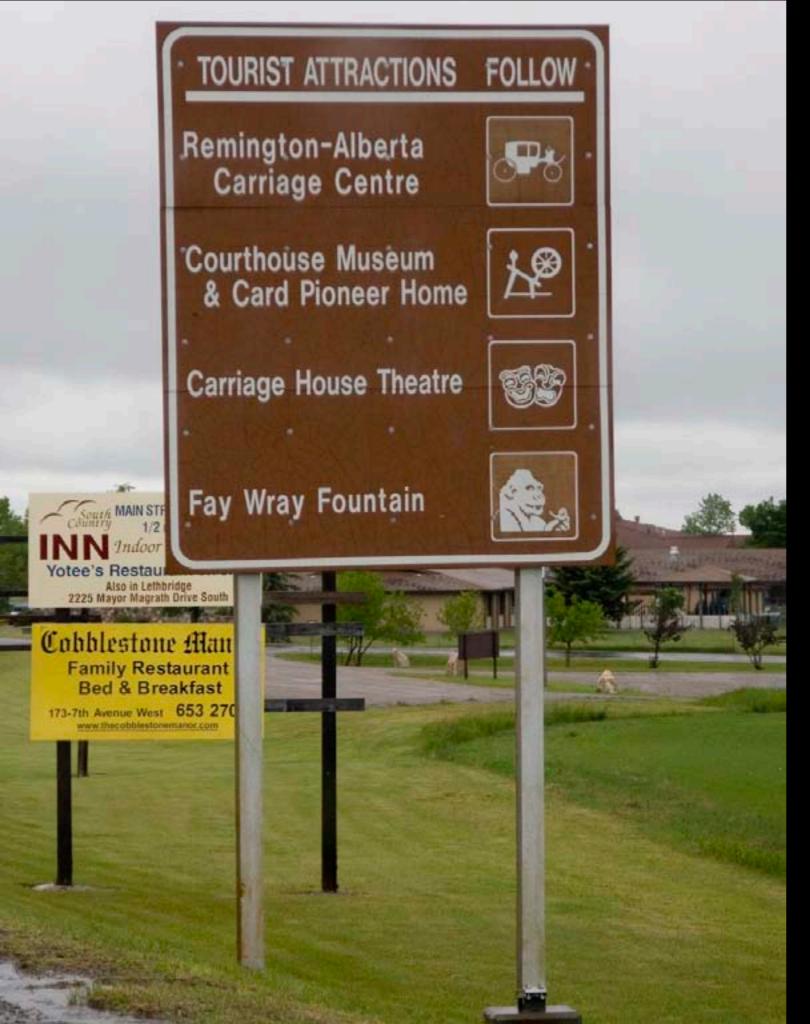

#### Real men don't ask for directions The rule of wayfinding

Cardston sets the example for all other communities in Southern Alberta in terms of "connecting the dots" through wayfinding signage. Courthouse → Museum Ice Centre → Library → Town Office → Town Square →