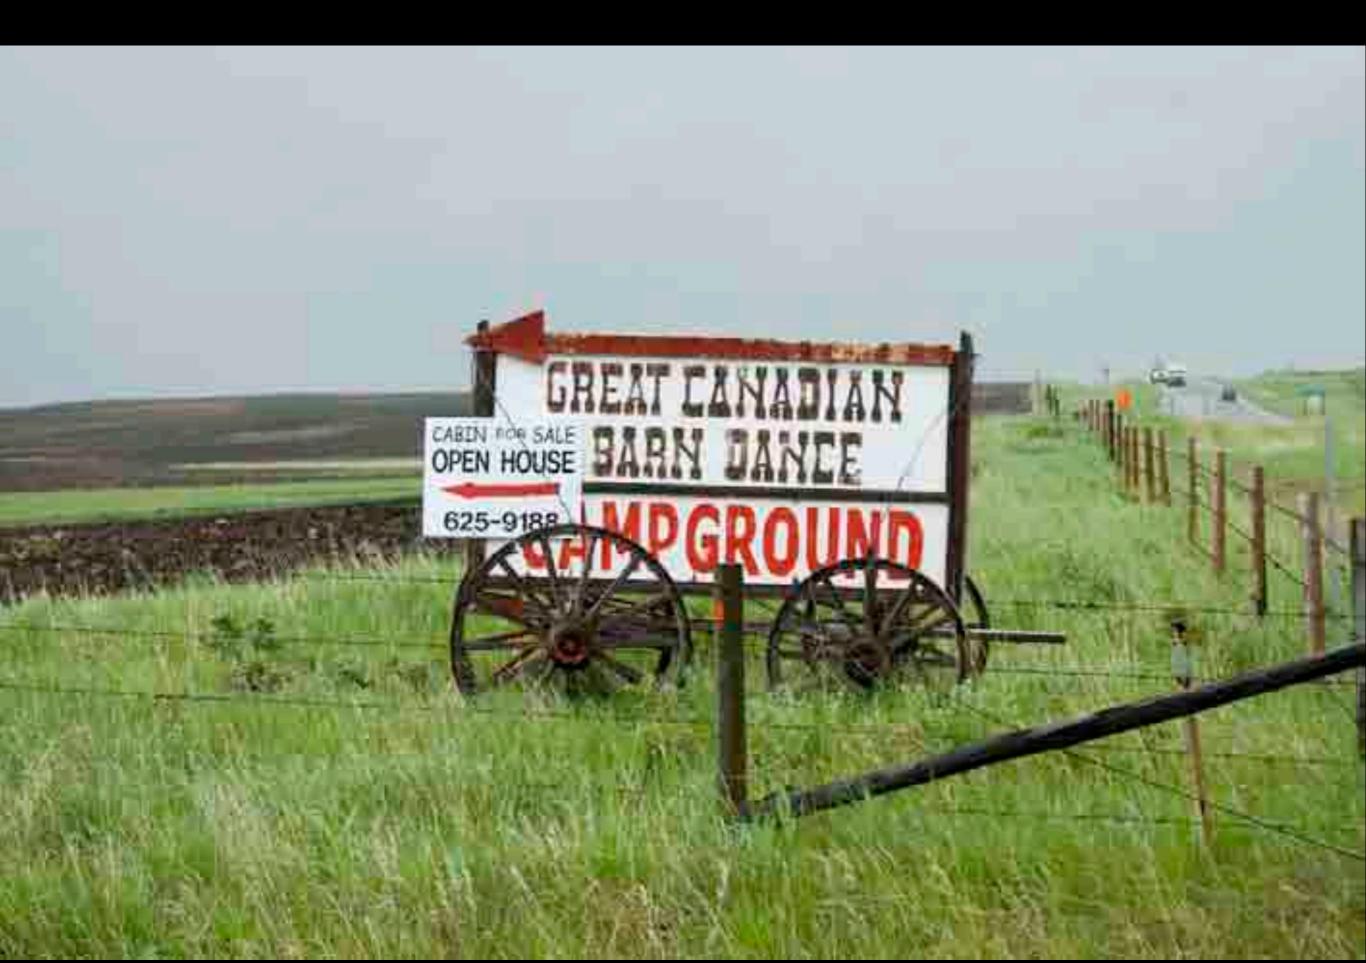

#### The Barn Dance was easy to find. Good signage.

Suggestion: These signs are good, but add directional arrows. Use eight words or less.

# We had no problem finding the Barn Dance - although we weren't quite sure once we hit the gravel road.