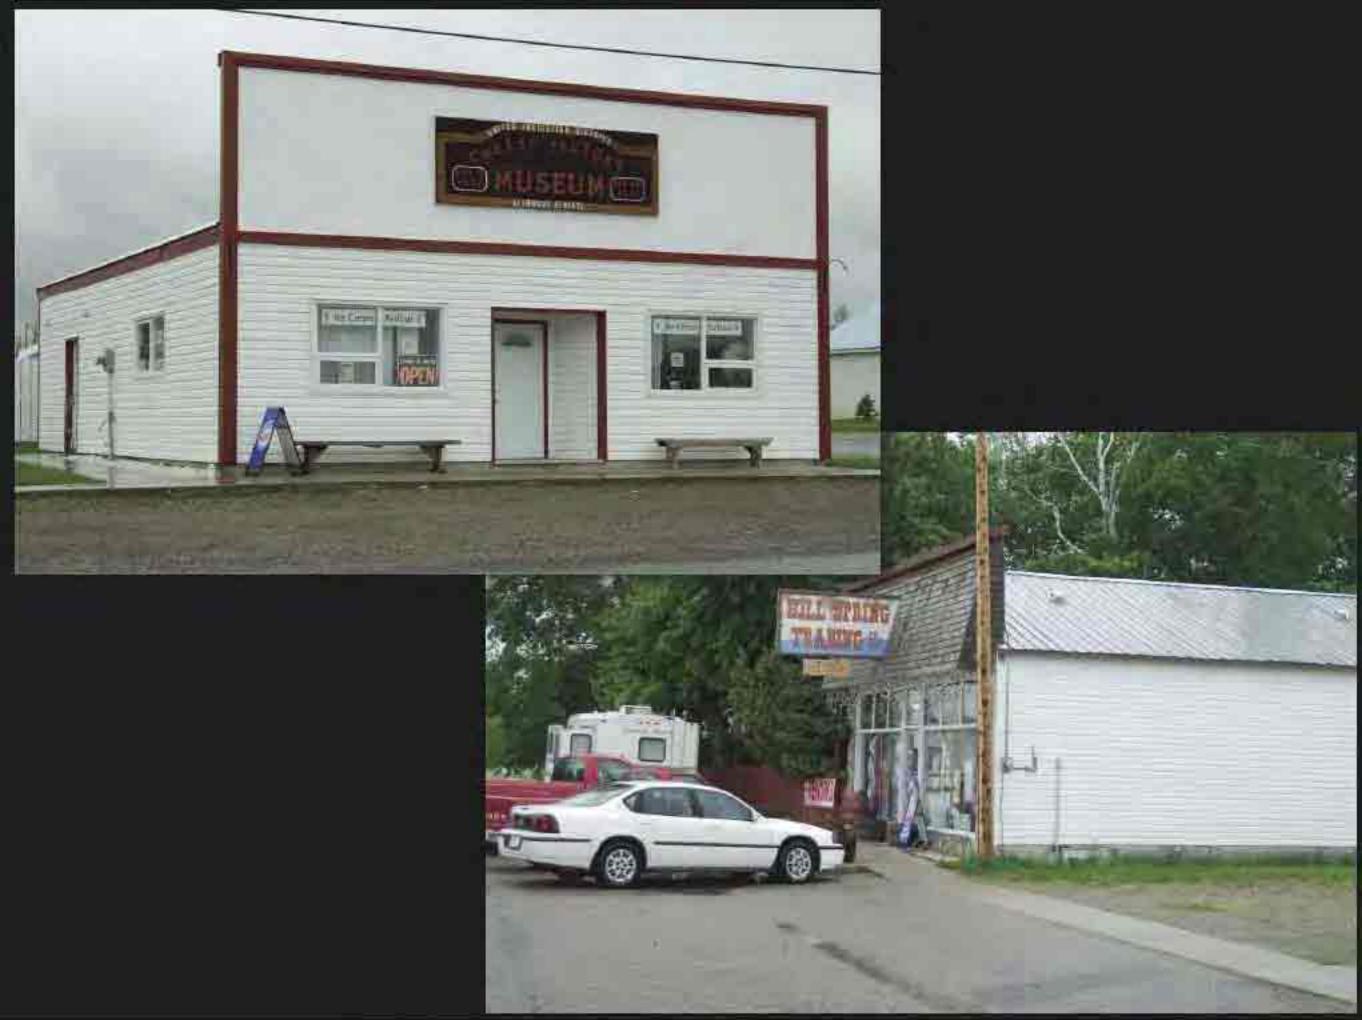

Suggestion: Where is Hill Spring? Add directional information. Redevelop the sign or consider removing it.

> Hill Spring Alberta

RURAL

CRIME

WATCH

AREA

## Suggestion: I Saputo Foods something that consumers will have heard of? Is this the only company in town?