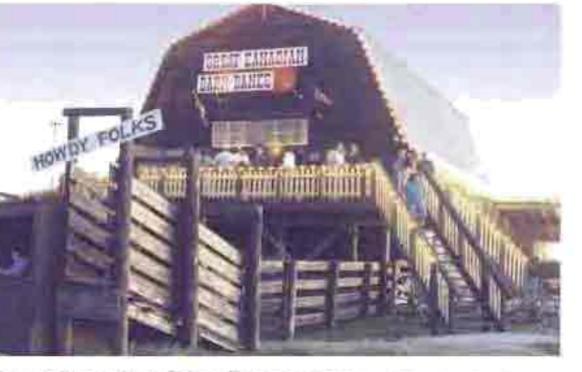

#### The Barn Dance was easy to find. Good signage.

Suggestion: These signs are good, but add directional arrows. Use eight words or less.

# We had no problem finding the Barn Dance - although we weren't quite sure once we hit the gravel road.