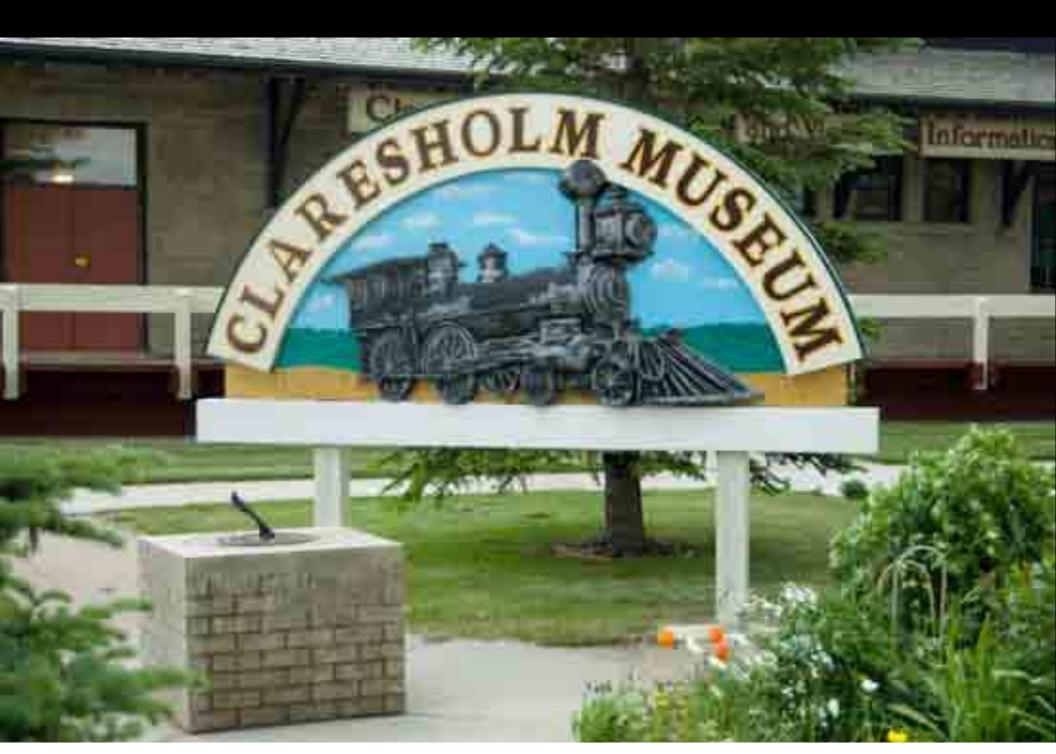

#### The signage and curb appeal of the museum is excellent. Good job.

#### The museum has a nice collection of things in "theme" rooms.

Suggestion: Have the museum follow a central theme or focus. Then tell stories, don't just display artifacts.

Suggestion: Add interpretive signage. We weren't sure how the train fit into the overall story. Move the dumpster to another location.