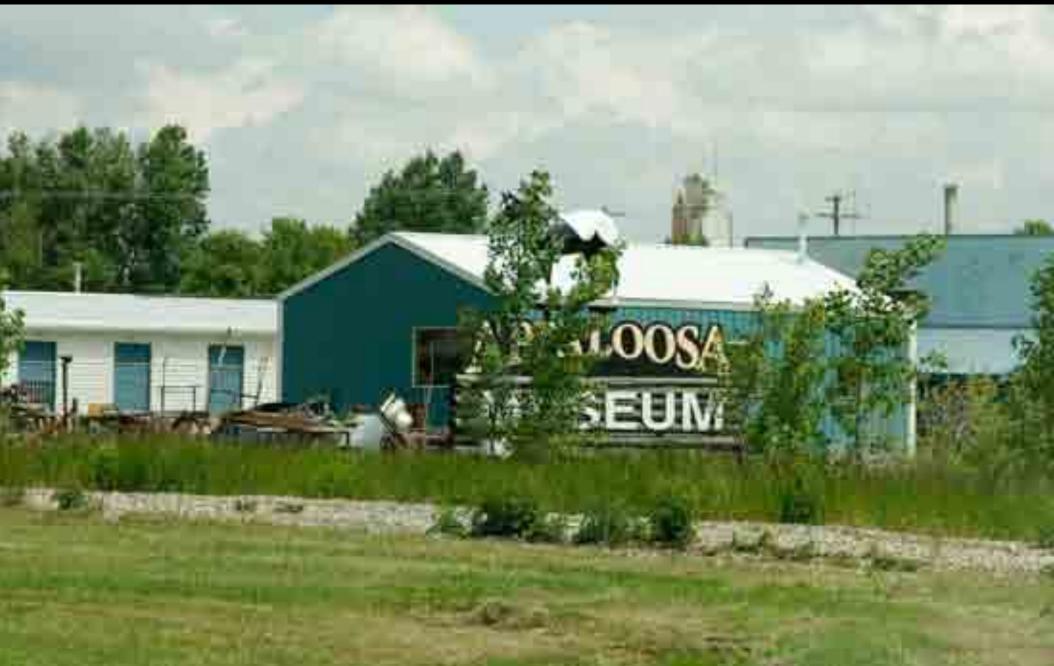

4. No offense, but visitors don't really care who donated various items.

Without this sign it would have been easy to miss the Appaloosa Horse Club.

Museum or horse club? Pick one?

Suggestion: Can the Appaloosa Museum be moved to a better location? Signage next to a junk yard eliminates the desire to go there.

#### Is it a museum or a horse club?