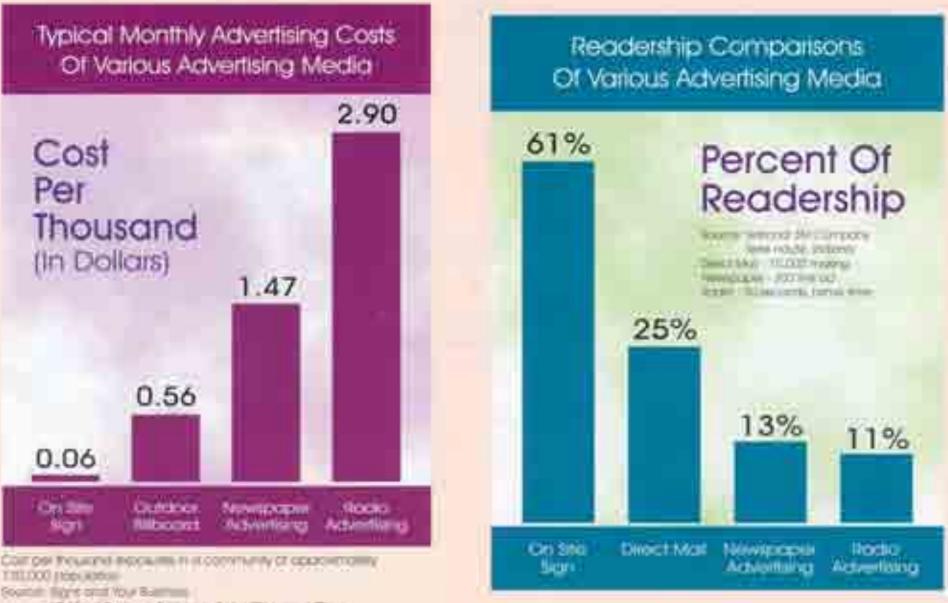

# 20/20 Signage Equals \$\$\$ The rule of signs that sell

# WHAT TO DO

Use perpendicular "blade" signs. Make them consistent height and size.

### I can see what these businesses are - as long as I'm across the street.

### What's in any of these buildings?

### ...or here?

Suggestion: Have a blade sign program implemented by local merchants. Tie this to a facade improvement & beautification program

Lethbridge has a great example that could be used in Claresholm.