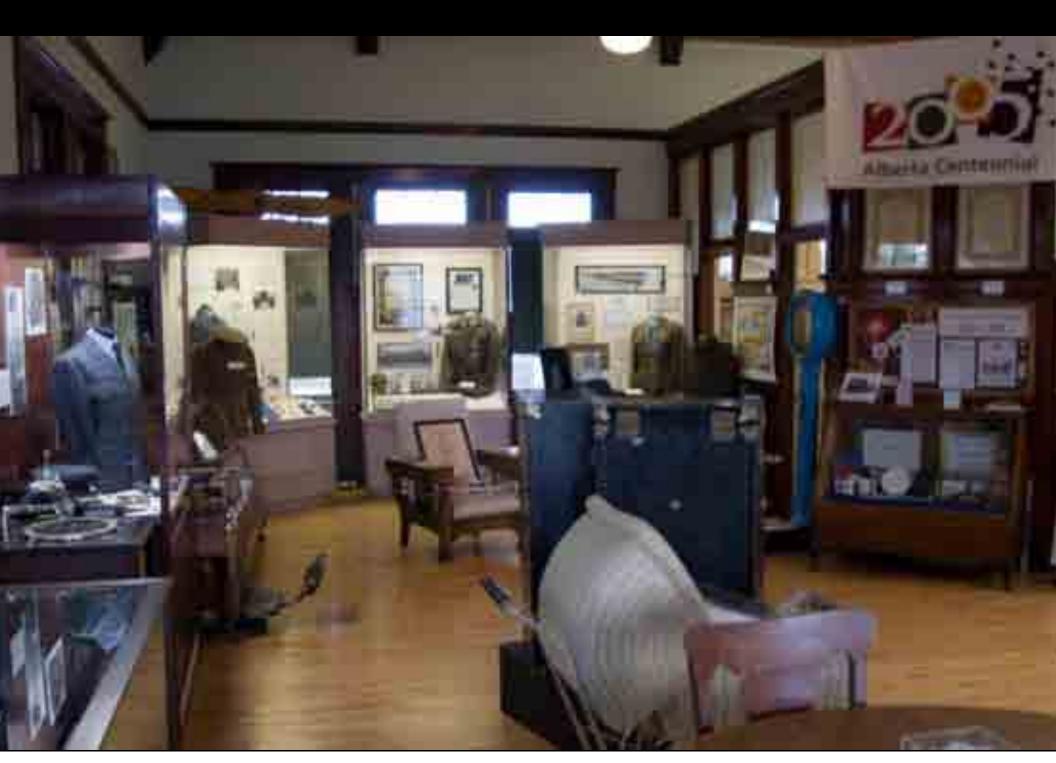

#### The museum has a nice collection of things in "theme" rooms.

Suggestion: Have the museum follow a central theme or focus. Then tell stories, don't just display artifacts.

Suggestion: Add interpretive signage. We weren't sure how the train fit into the overall story. Move the dumpster to another location.

### **Museum notes:**

1. The average museum visit lasts between 20 and 40 minutes.

2. If you can captivate the visitor for two hours, spending will increase.

3. Museums MUST learn to tell stories, not just display artifacts with facts and figures.

4. No offense, but visitors don't really care who donated various items.

Without this sign it would have been easy to miss the Appaloosa Horse Club.

Museum or horse club? Pick one?

Suggestion: Can the Appaloosa Museum be moved to a better location? Signage next to a junk yard eliminates the desire to go there.