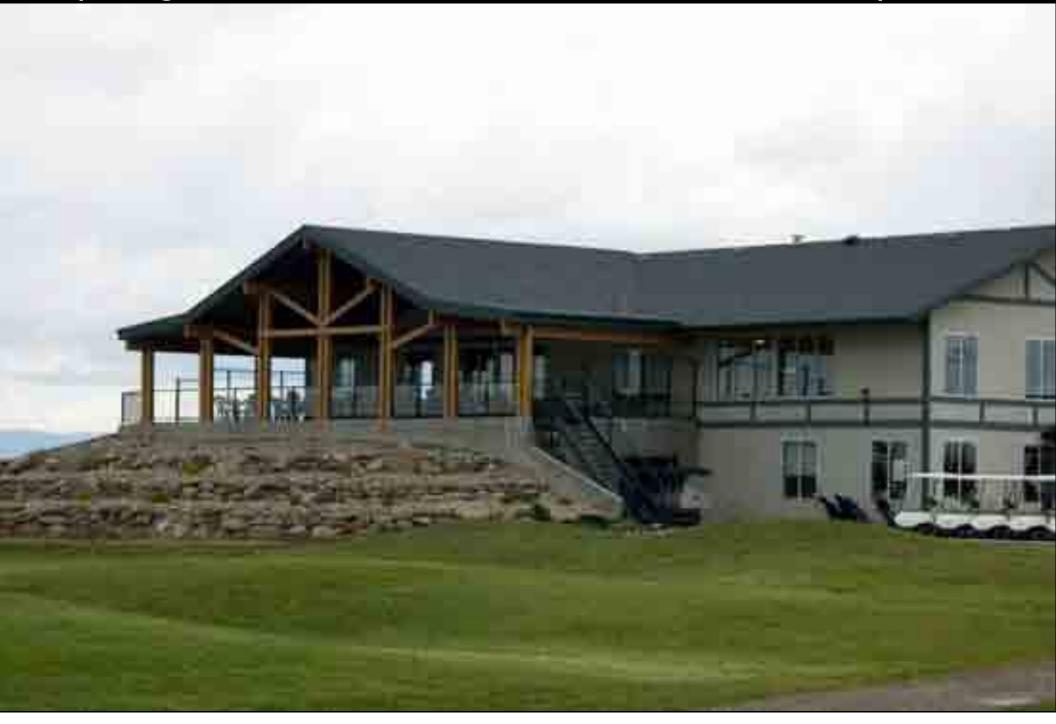

#### The signage does not do the golf course the justice it deserves. Consider a monument sign.

## Excellent first impression - once you see the club house. Add a marquis sign for the restaurant out front. Make it a centerpiece.

#### Where's the restaurant?