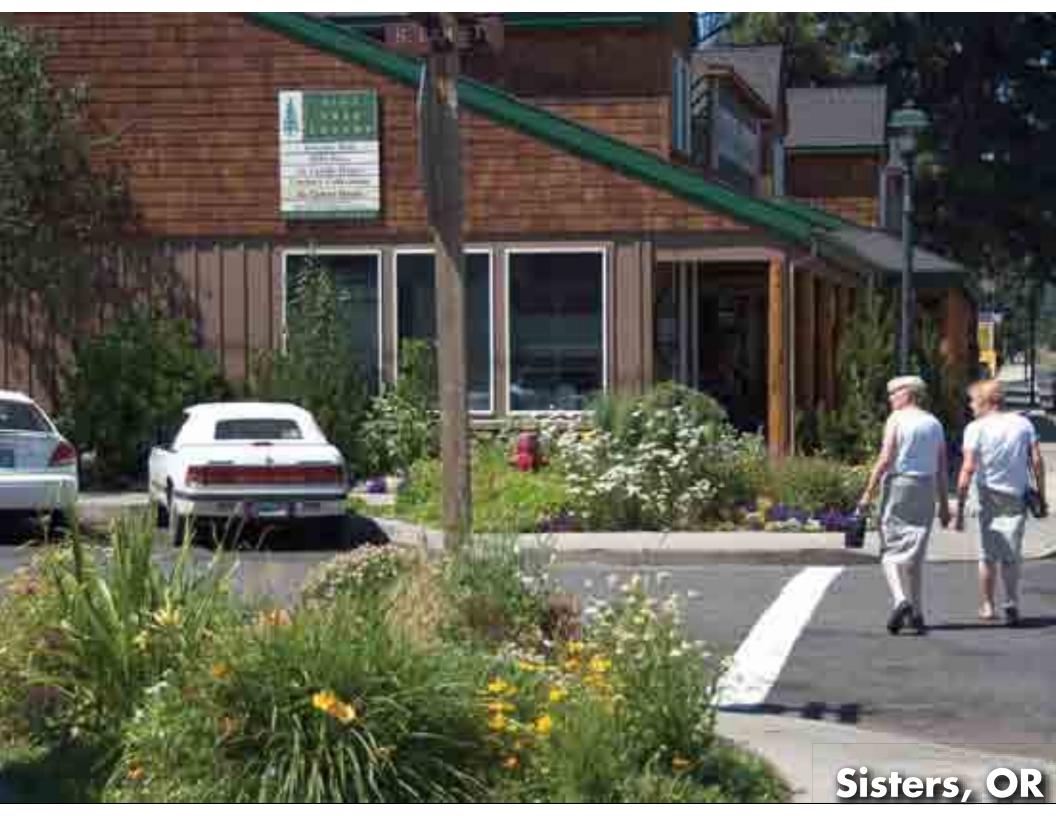

#### Sisters, Oregon

- Before: I in I,100 cars would stop
- After: I in 40 stop and it's become a major day trip and is now becoming an overnight destination.

Sisters,

OR