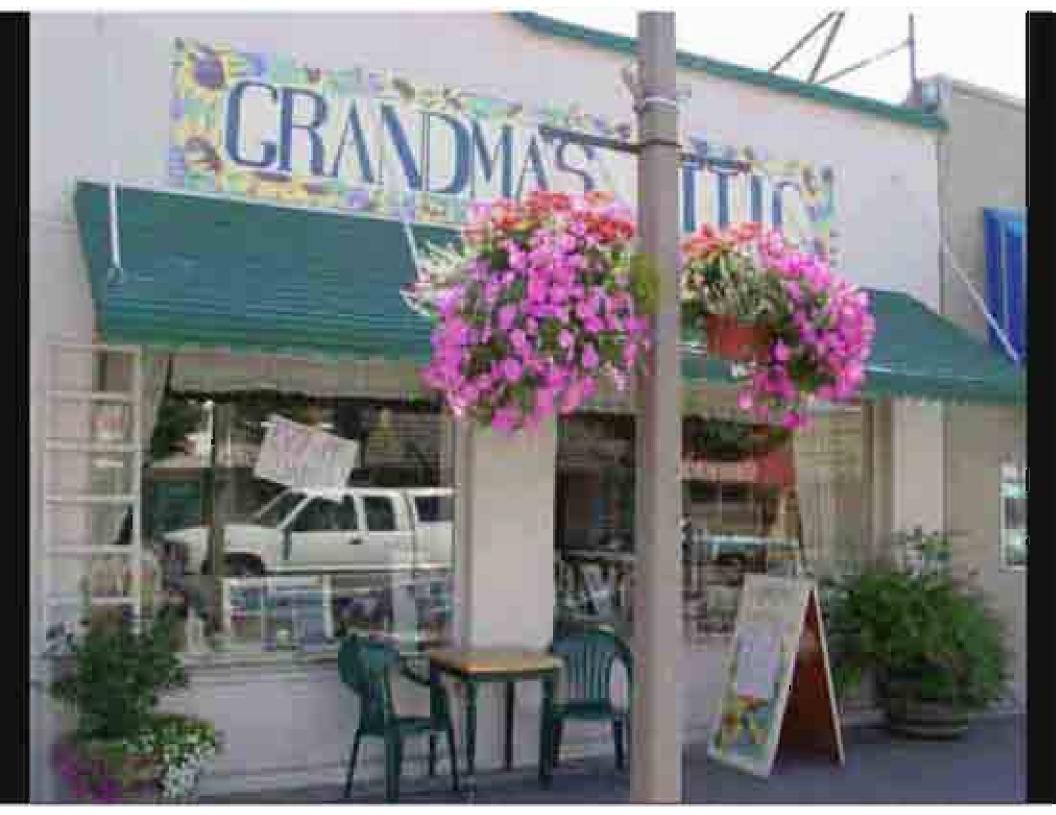

# We assumed this restaurant was out of business. Suggestions: Add an open sign, beautification, use the reader boards, hanging baskets, etc.

Suggestion: Consider having a "technical assistance program" developed for local retailers: facades, displays, signage, beautification.