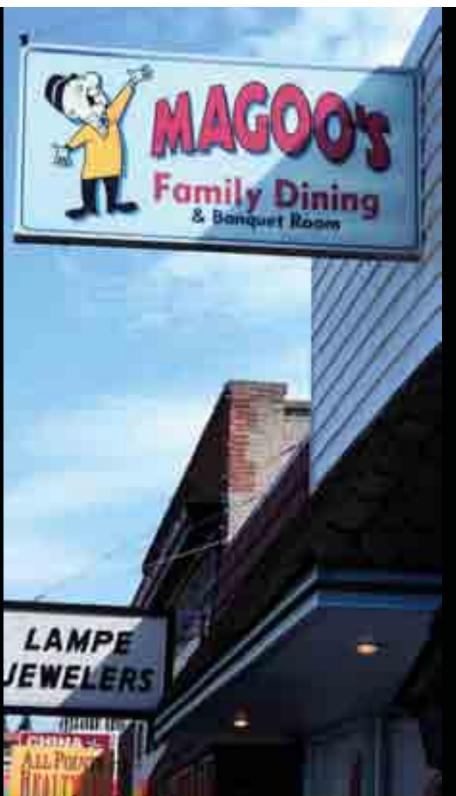

# 20/20 Signage Equals \$\$\$ The rule of signs that sell

# WHAT TO DO

Use perpendicular "blade" signs. Make them consistent height and size.

### I can see what these businesses are - as long as I'm across the street.