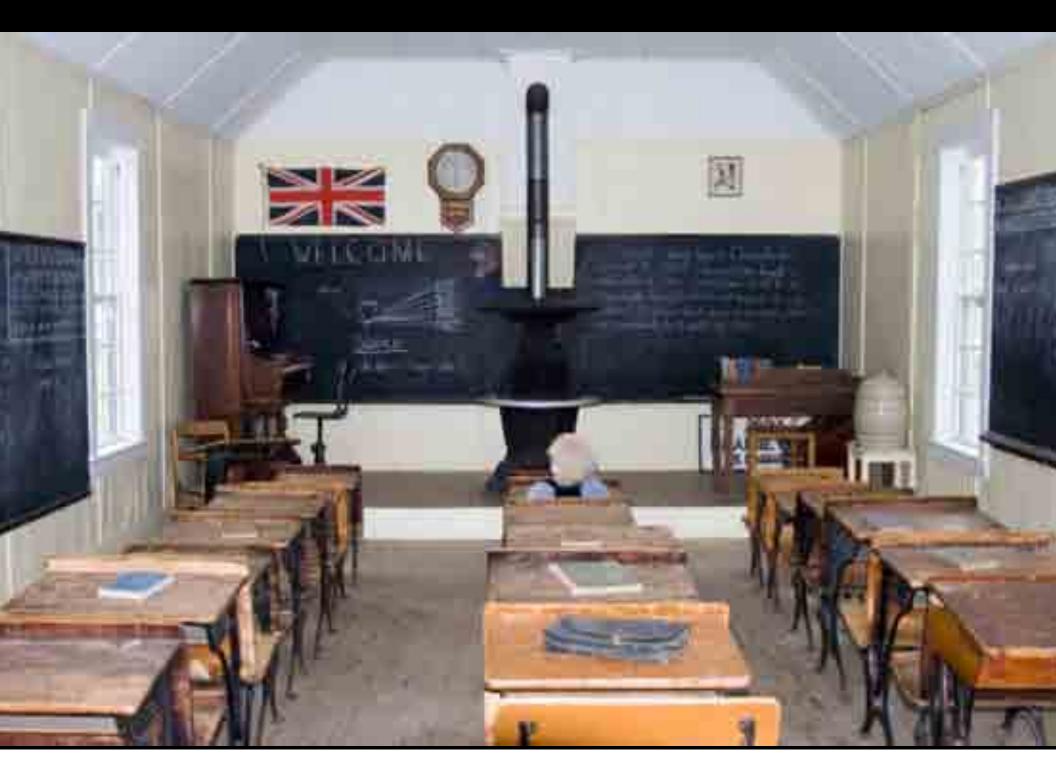

itor info should be working 24/7













Suggestion: Add brochure distribution. Make the focus things to do, not where to attend church.



### Other notes and first impressions

#### The signage and curb appeal of the museum is excellent. Good job.





## A great place to "hang out." Take note downtown.



#### Suggestion: Consider adding lawn-mounted interpretive displays. Walk visitors through a story.





#### The museum has a nice collection of things in "theme" rooms.



Suggestion: Have the museum follow a central theme or focus. Then tell stories, don't just display artifacts.



Suggestion: Add interpretive signage. We weren't sure how the train fit into the overall story. Move the dumpster to another location.



### What was it like to go to school here? Tell the story.



# Great Stories Make the Campfire Memorable The rule of telling stories



### **Museum notes:**

1. The average museum visit lasts between 20 and 40 minutes.

2. If you can captivate the visitor for two hours, spending will increase.

3. Museums MUST learn to tell stories, not just display artifacts with facts and figures.

4. No offense, but visitors don't really care who donated various items.



Without this sign it would have been easy to miss the Appaloosa Horse Club.

Museum or horse club? Pick one?

Suggestion: Can the Appaloosa Museum be moved to a better location? Signage next to a junk yard eliminates the desire to go there.



#### Is it a museum or a horse club?



# Suggestion: Can the tree be replaced with other landscaping to make the museum inviting?



# Suggestion: Con