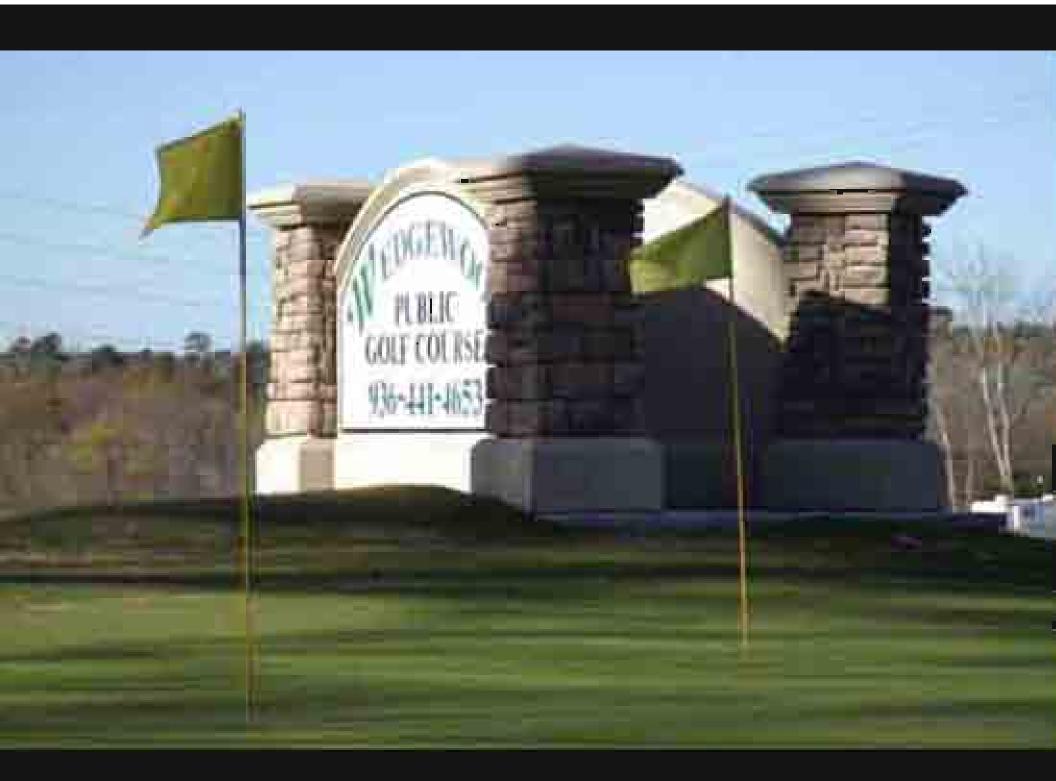

## Excellent first impression - once you see the club house. Add a marquis sign for the restaurant out front. Make it a centerpiece.