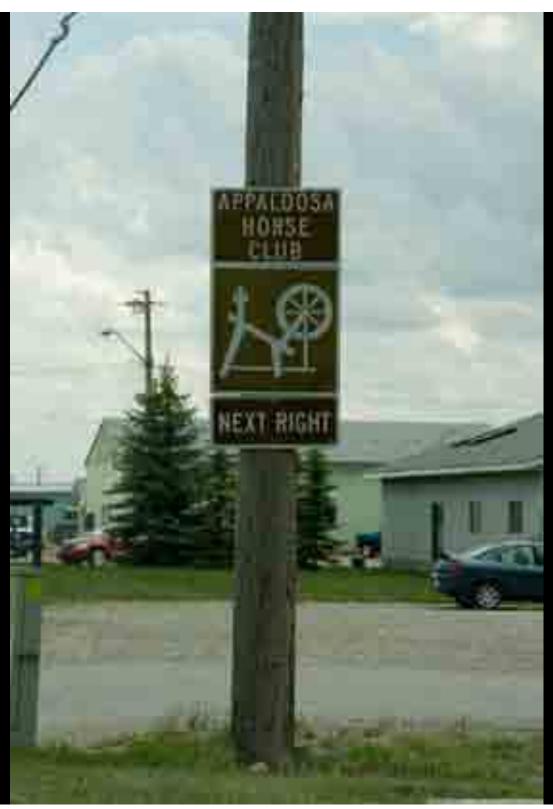

4. No offense, but visitors don't really care who donated various items.

Without this sign it would have been easy to miss the Appaloosa Horse Club.

Museum or horse club? Pick one?

Suggestion: Can the Appaloosa Museum be moved to a better location? Signage next to a junk yard eliminates the desire to go there.