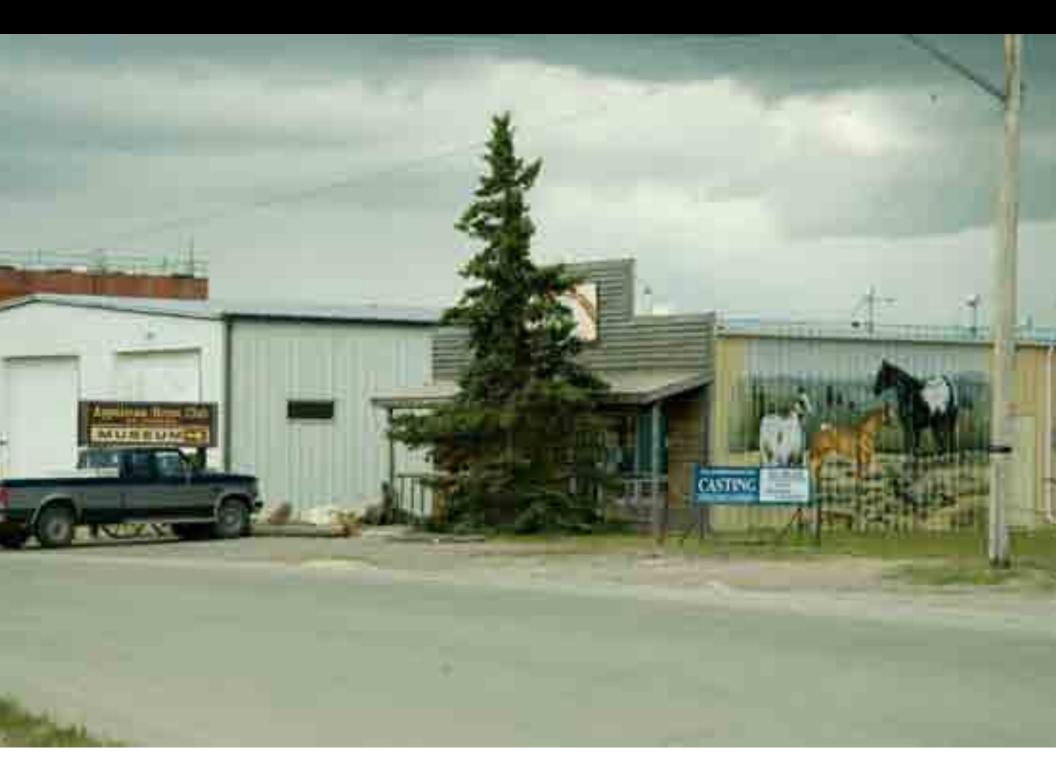

4. No offense, but visitors don't really care who donated various items.

Without this sign it would have been easy to miss the Appaloosa Horse Club.

Museum or horse club? Pick one?

Suggestion: Can the Appaloosa Museum be moved to a better location? Signage next to a junk yard eliminates the desire to go there.

#### Is it a museum or a horse club?

# Suggestion: Can the tree be replaced with other landscaping to make the museum inviting?