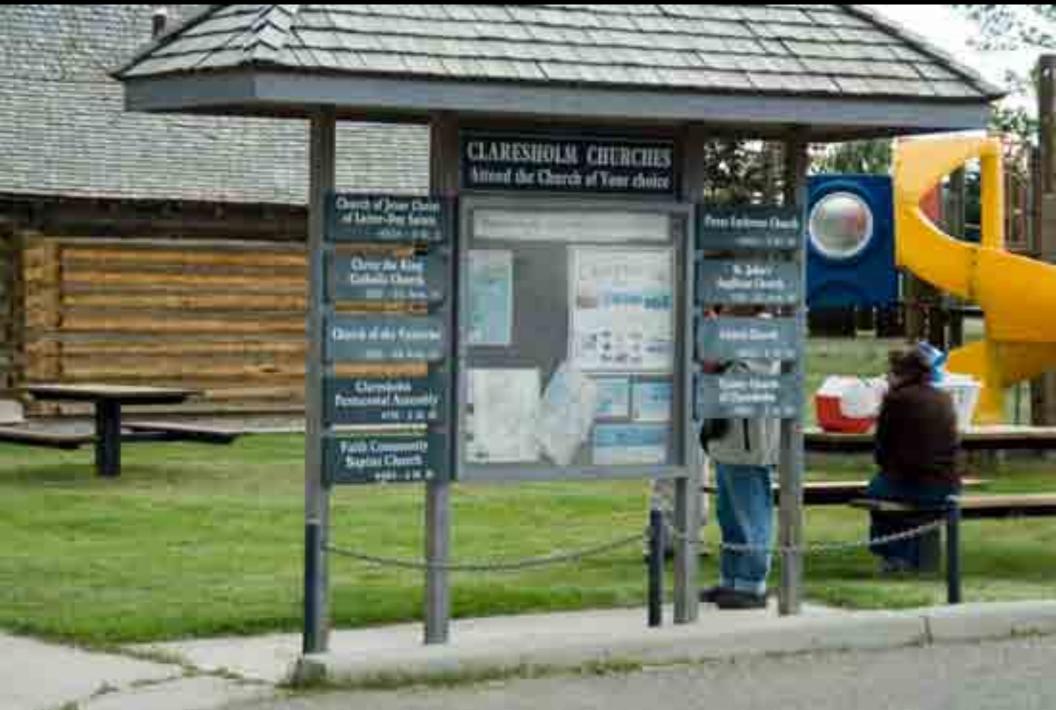

# Visitor info should be working 24/7

Suggestion: Add brochure distribution. Make the focus things to do, not where to attend church.