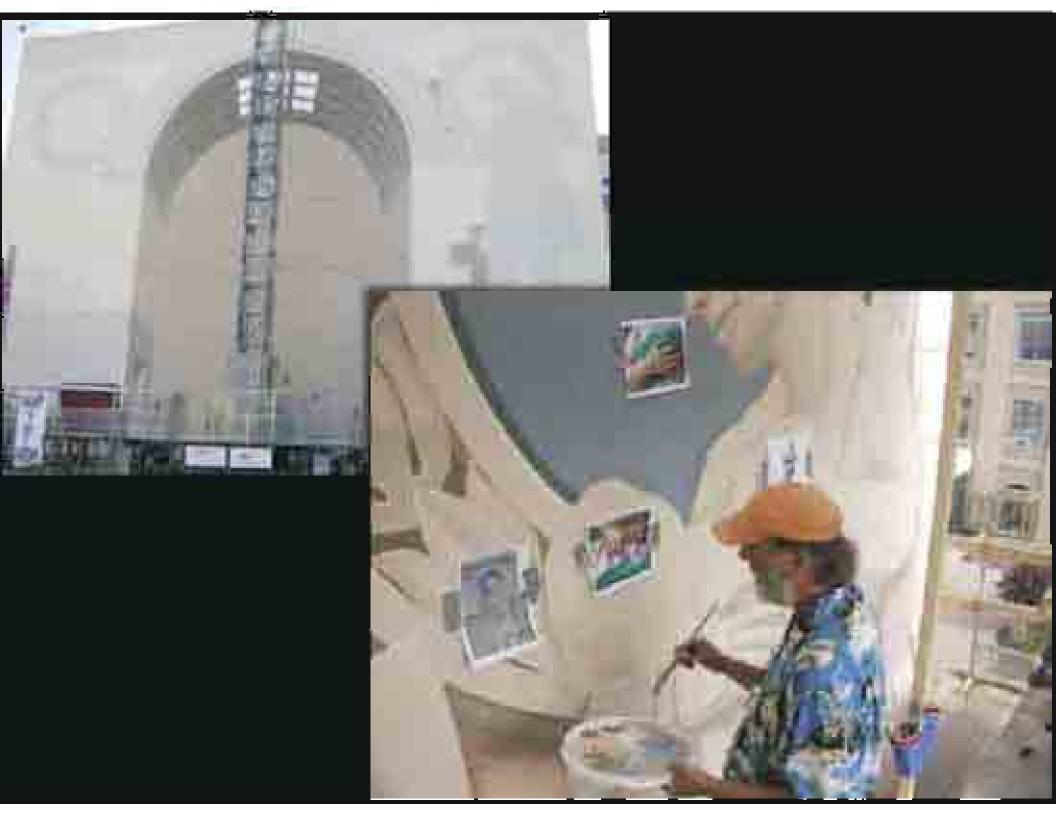

d "Frontier Square - left 200 meters"

CLARESHOLM Frontier Square - Left at light

# Suggestion: Use the space to promote "downtown" or reasons to stop.



# WHAT TO DO

Always put your gateway signs where you will make the first, best impression.





#### Would you eat here?



#### Would you eat here?

# How about here? RESTAURANT LOUNCE PW T **ENTRACE**



#### Would you eat here?



## WHAT TO DO

Curb appeal can account for 70% of sales at restaurants, wineries, lodging, retail shops, golf courses.



# Overall first impressions are poor. Add some color! All the buildings do not have to be brown & gray.









# Suggestion: Consider having a Facade Easement program put in place. Signage, facades, beautification.













#### Suggestion: Have trompe l'oeil murals developed.

















## **Invest in Beautification** Nothing sells like beautiful places











# **POINT:**

# Beautification is an investment with a tremendous return and creates customer loyalty.

Soften the transition between building and concrete. Create barriers between dining and semi-trucks.



### A nice little cafe - with no curb appeal.









# We assumed this restaurant was out of business. Suggestions: Add an open sign, beautification, use the reader boards, hanging baskets, etc.



Suggestion: Consider having a "technical assistance program" developed for local retailers: facades, displays, signage, beautification.











This merchant gets it. Hanging baskets, planters (there could be more) and some color and life. They can't do it alone.



#### This store is very attra