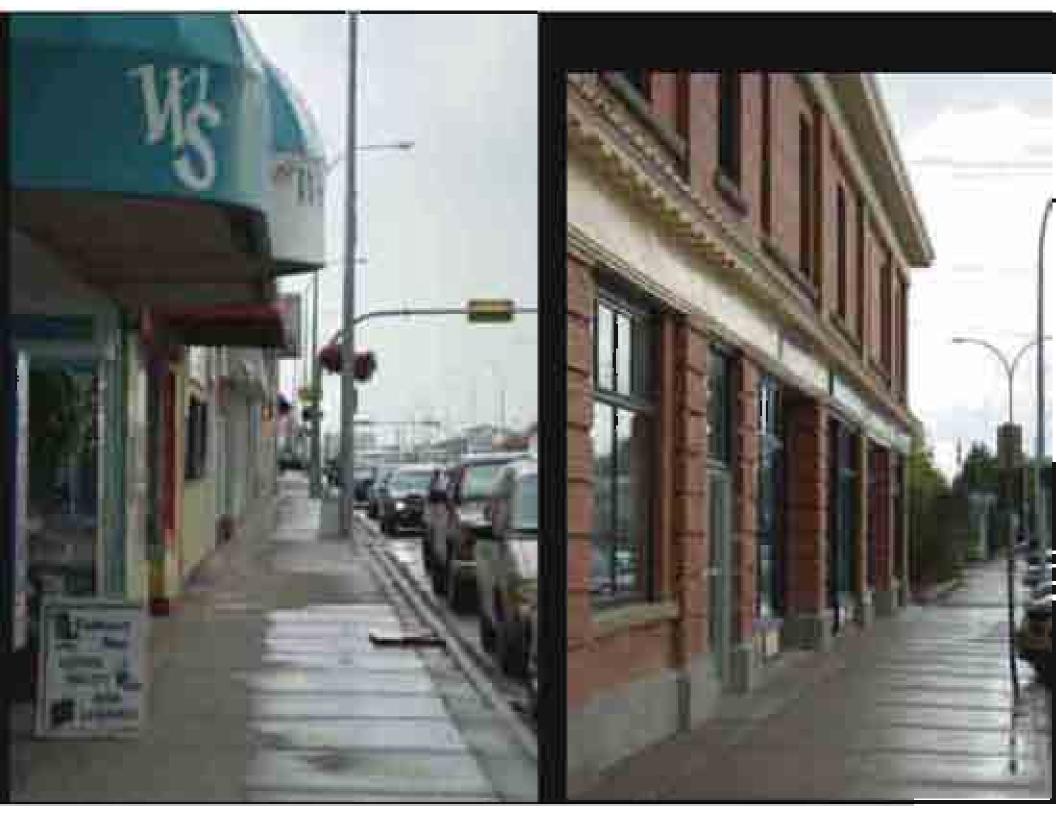

# 20/20 Signage Equals \$\$\$ The rule of signs that sell

# WHAT TO DO

Use perpendicular "blade" signs. Make them consistent height and size.

### I can see what these businesses are - as long as I'm across the street.

### What's in any of these buildings?

### ...or here?

Suggestion: Have a blade sign program implemented by local merchants. Tie this to a facade improvement & beautification program

Lethbridge has a great example that could be used in Claresholm.