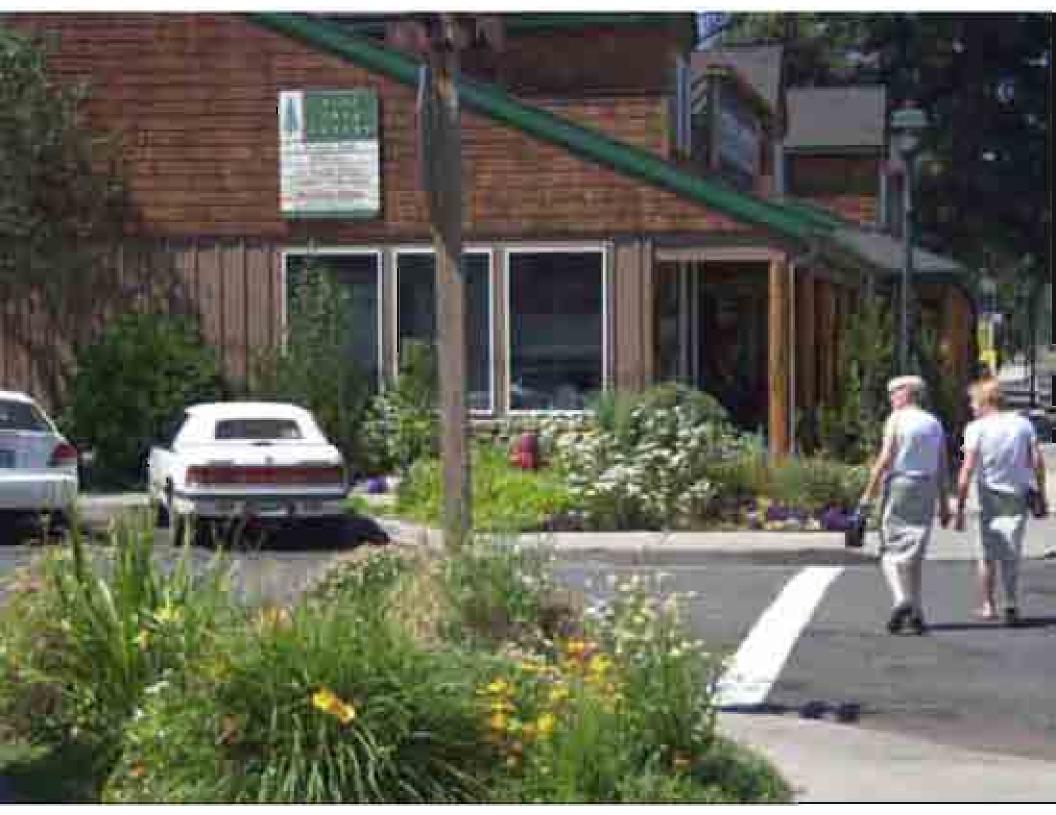

#### Sisters, Oregon

- Before: I in I,100 cars would stop
- After: I in 40 stop and it's become a major day trip and is now becoming an overnight destination.

Sisters,

OR

#### What to do:

- Create pedestrian-friendly shopping districts or areas
- Create "open market" events or that type of atmosphere:
  - Flea markets
  - Farmers markets
  - Arts & crafts fairs
  - Include education & entertainment
- Narrow the streets to create an intimate setting