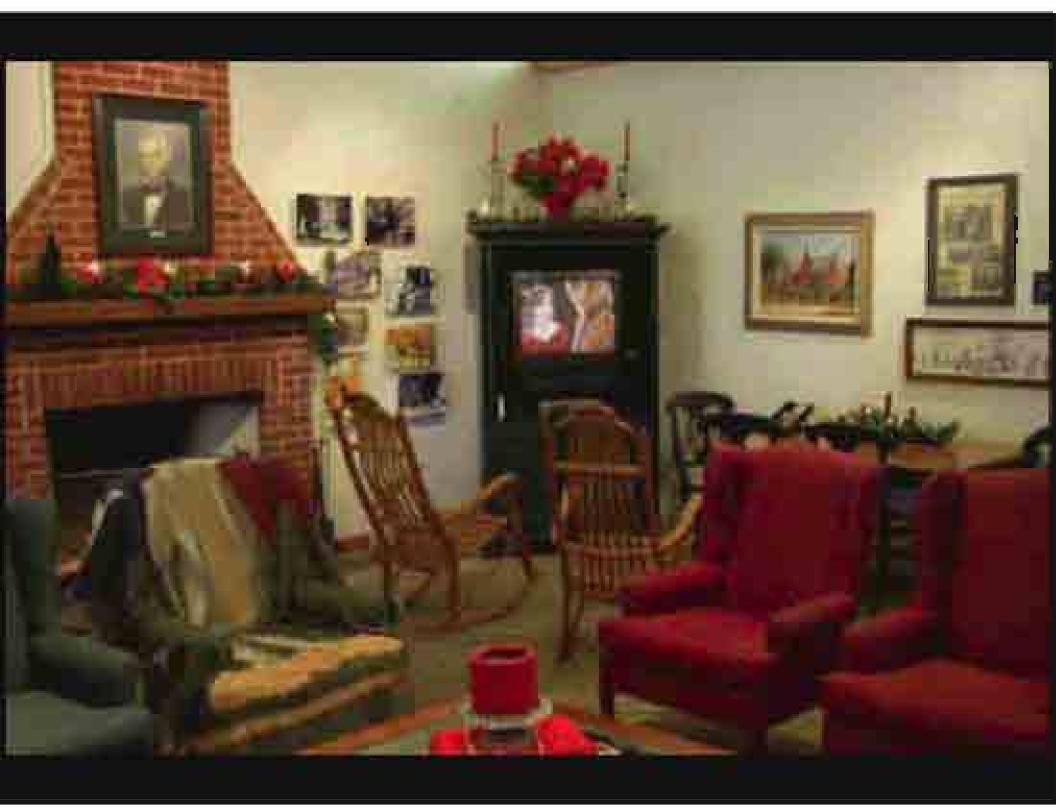

#### The museum has a nice collection of things in "theme" rooms.

Suggestion: Have the museum follow a central theme or focus. Then tell stories, don't just display artifacts.

Suggestion: Add interpretive signage. We weren't sure how the train fit into the overall story. Move the dumpster to another location.

### What was it like to go to school here? Tell the story.