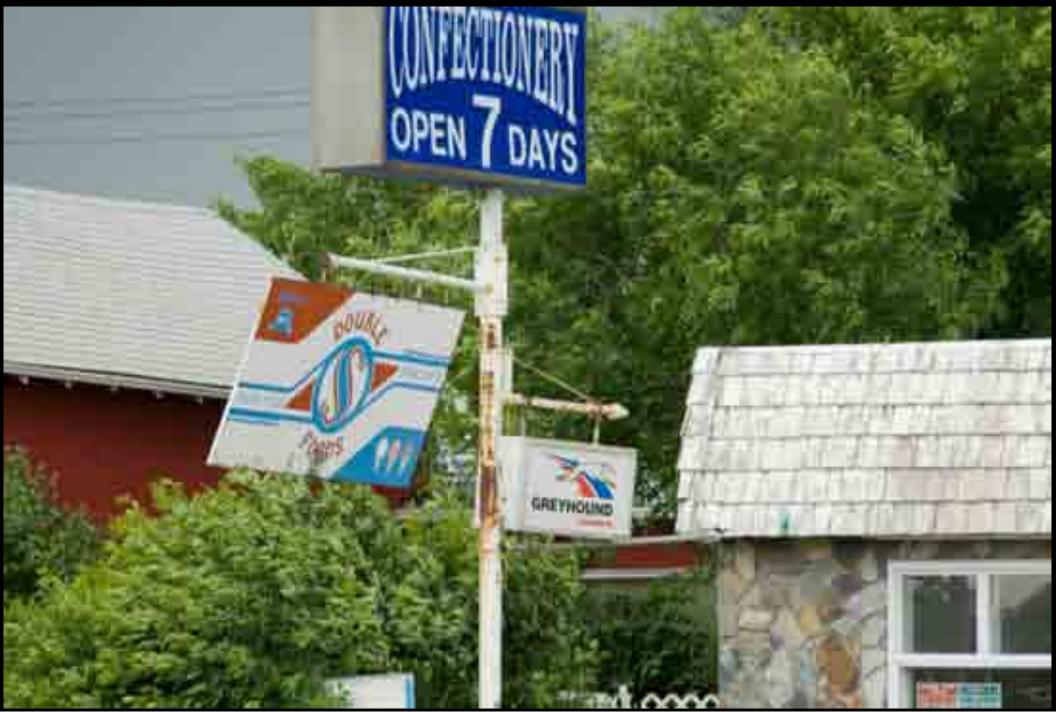

## First Impressions Really Are Lasting Impressions The rule of perceived value

Would you eat here ?

Suggestion: Change the gateway signs to directional signs. The locations do not present a good first impression.

#### Suggestion: Add "Frontier Square - left 200 meters"

CLARESHOLM Frontier Square - Left at light

# Suggestion: Use the space to promote "downtown" or reasons to stop.

# WHAT TO DO

Always put your gateway signs where you will make the first, best impression.