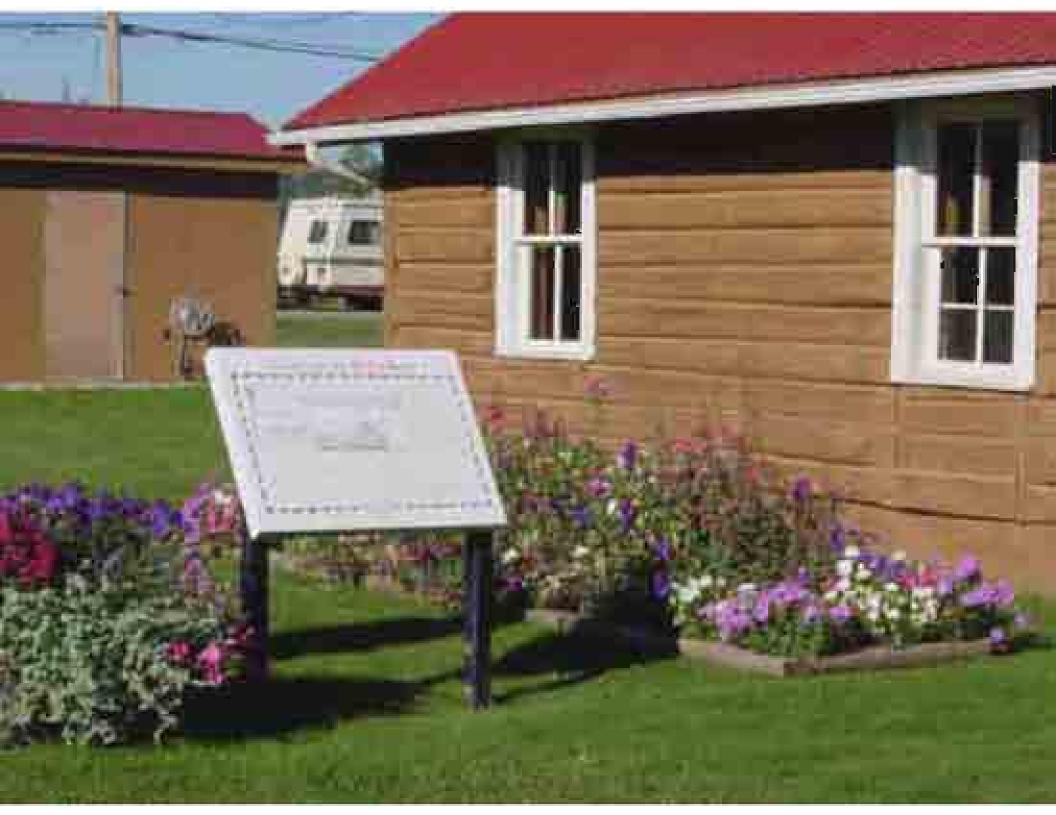

#### Suggestion: Consider adding lawn-mounted interpretive displays. Walk visitors through a story.

#### The museum has a nice collection of things in "theme" rooms.

Suggestion: Have the museum follow a central theme or focus. Then tell stories, don't just display artifacts.

Suggestion: Add interpretive signage. We weren't sure how the train fit into the overall story. Move the dumpster to another location.