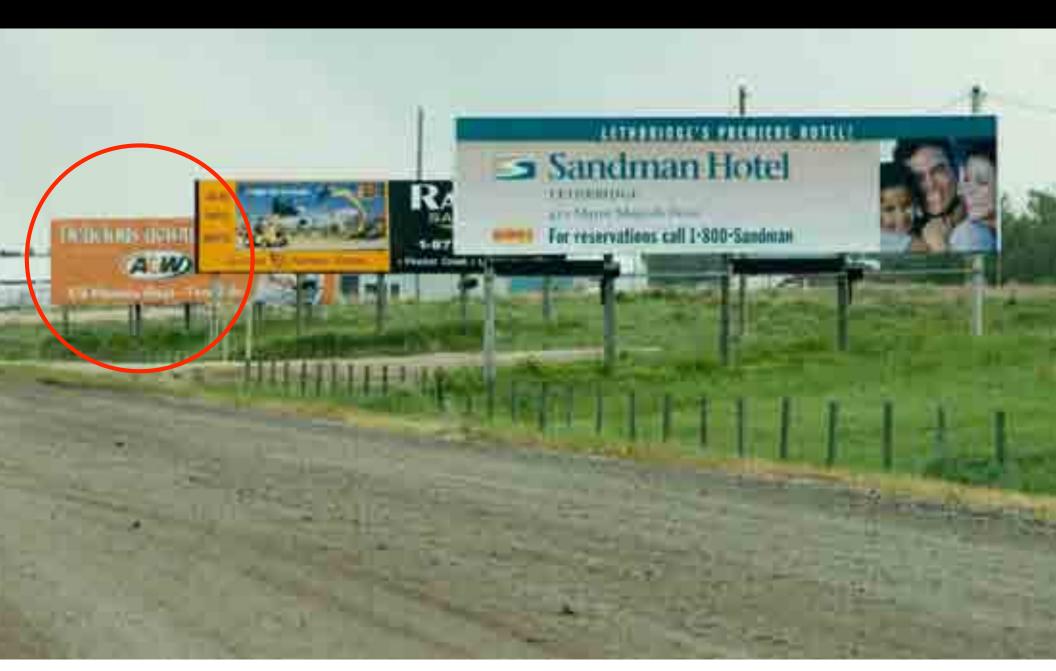

# Suggestion: Work with property owners on a "signage abatement" program.

Good sign. Good comment. Third party endorsements are a good selling tool. Good thing we didn't see this sign first. For southbound traffic, this sign (both sides) is not a great selling tool. Consider removing it.