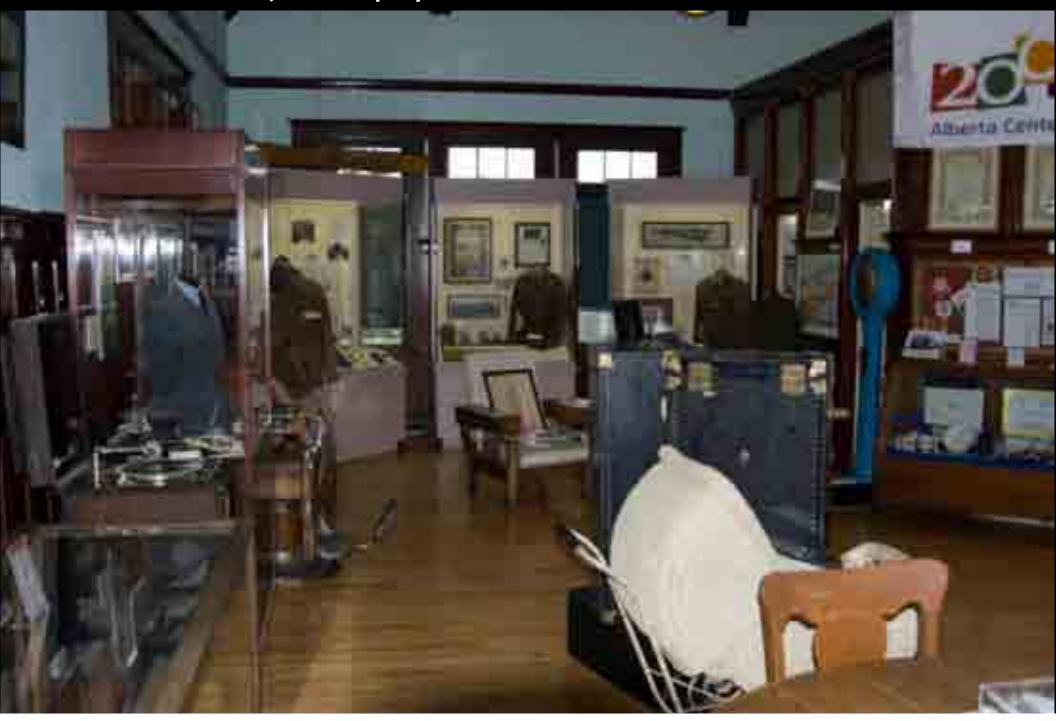

#### The museum has a nice collection of things in "theme" rooms.

Suggestion: Have the museum follow a central theme or focus. Then tell stories, don't just display artifacts.

Suggestion: Add interpretive signage. We weren't sure how the train fit into the overall story. Move the dumpster to another location.

### **Museum notes:**

1. The average museum visit lasts between 20 and 40 minutes.

2. If you can captivate the visitor for two hours, spending will increase.

3. Museums MUST learn to tell stories, not just display artifacts with facts and figures.

4. No offense, but visitors don't really care who donated various items.

Without this sign it would have been easy to miss the Appaloosa Horse Club.

Museum or horse club? Pick one?

Suggestion: Can the Appaloosa Museum be moved to a better location? Signage next to a junk yard eliminates the desire to go there.