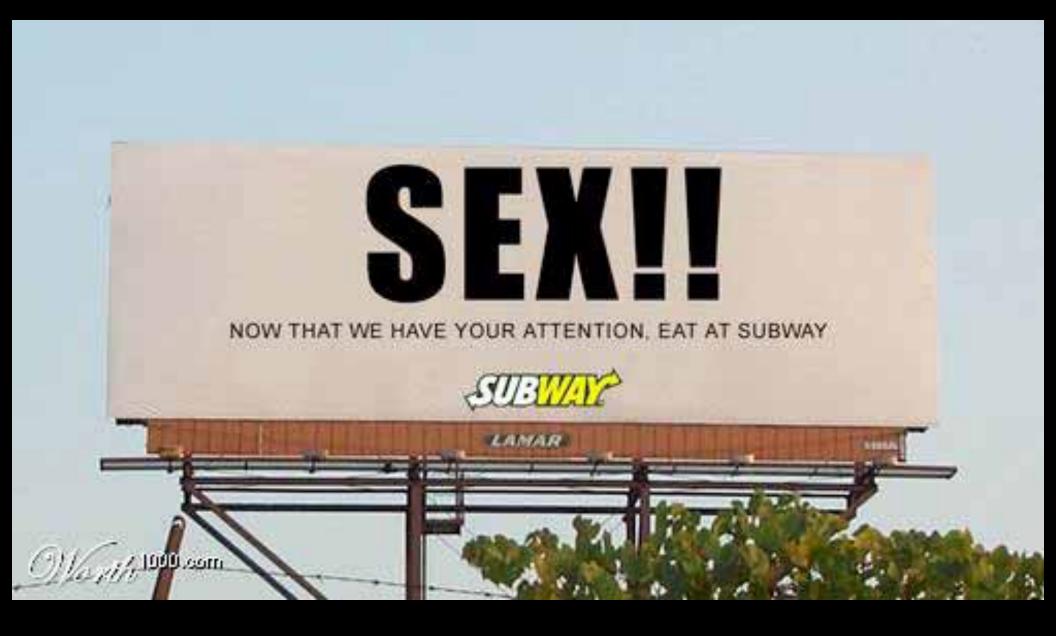

## **BILLBOARD RULES**

I. Never use more than eight words

- 2. Billboards should never look like print ads
- 3. Only use one graphic and make it a simple one
- 4. Never use outlined or shaded letters
- 5. Tell me WHY I should buy from you, not what you have
- 6. You have four seconds to make the sale
- 7. Use #1 quotes, when possible

Which billboard is fastest and easiest to read? The others are far too busy.