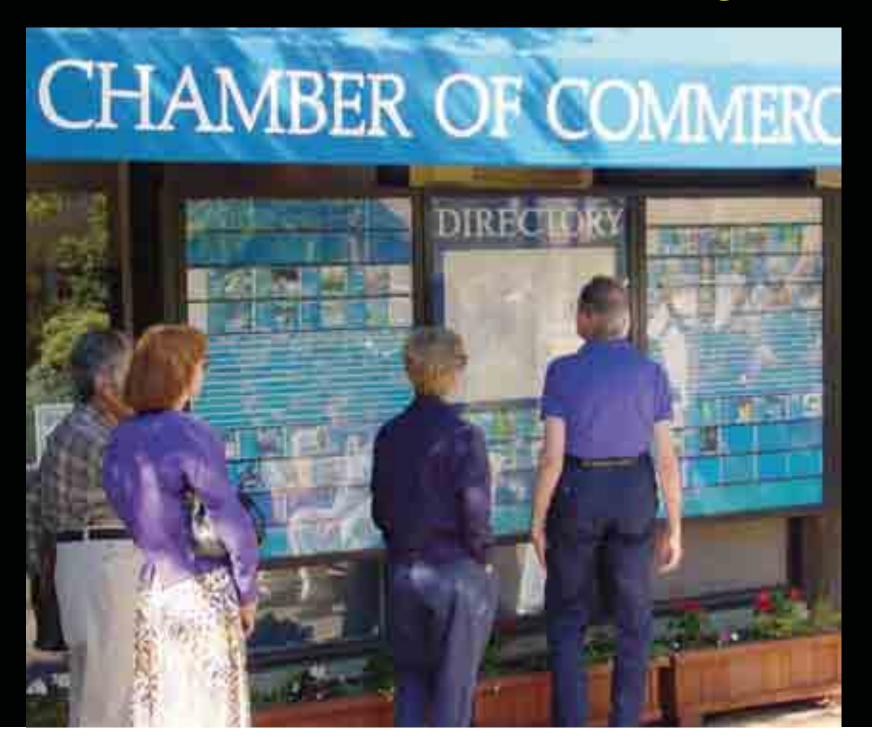

# WHAT TO DO

Develop 24 hour visitor information. Include brochure distribution. Place kiosks where visitors can spend \$.

# Visitor info should be working 24/7

Suggestion: Add brochure distribution. Make the focus things to do, not where to attend church.