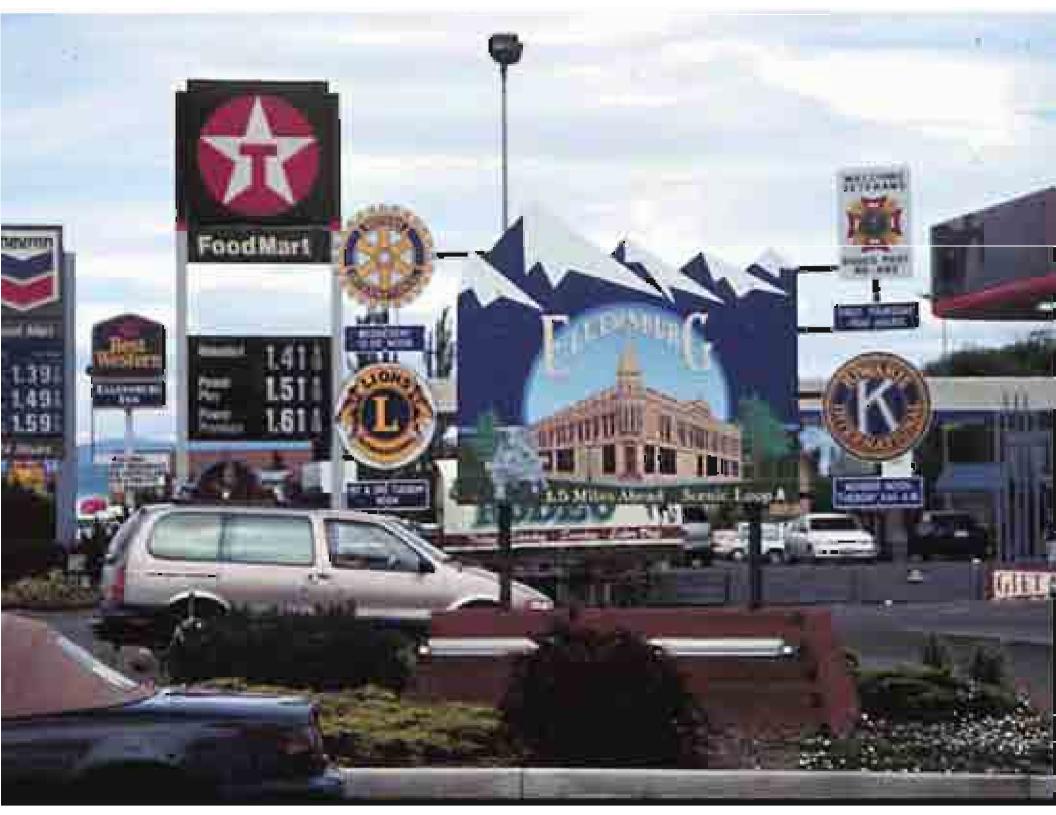

## First Impressions Really Are Lasting Impressions The rule of perceived value

Would you eat here ?

Suggestion: Change the gateway signs to directional signs. The locations do not present a good first impression.

#### Suggestion: Add "Frontier Square - left 200 meters"

CLARESHOLM Frontier Square - Left at light

# Suggestion: Use the space to promote "downtown" or reasons to stop.

# WHAT TO DO

Always put your gateway signs where you will make the first, best impression.