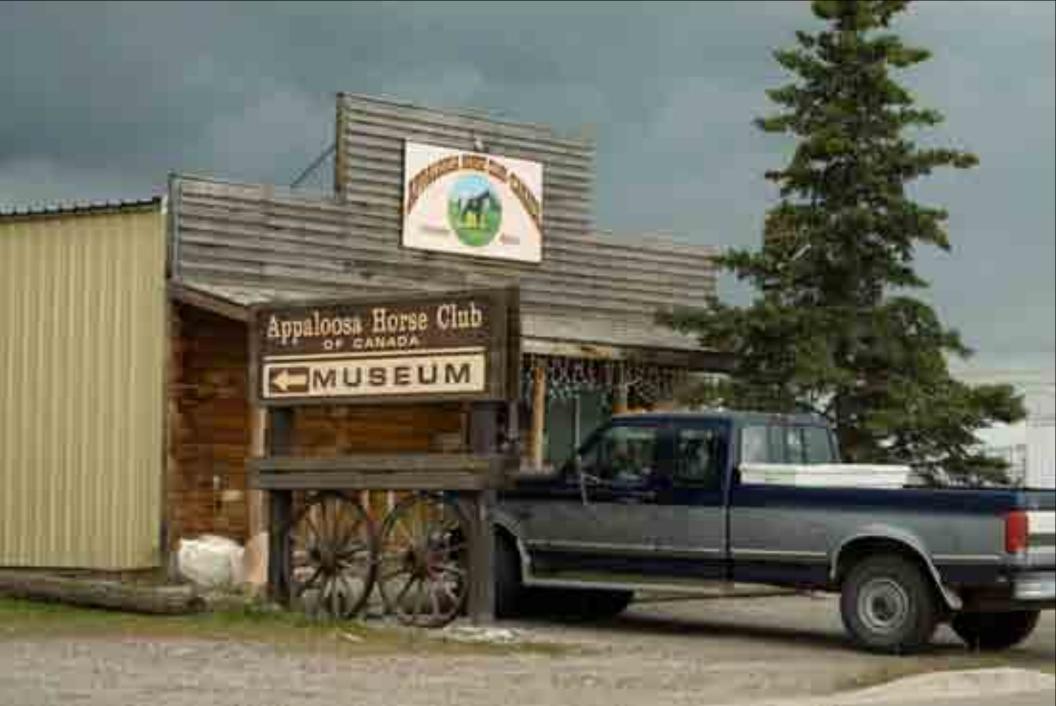

4. No offense, but visitors don't really care who donated various items.

Without this sign it would have been easy to miss the Appaloosa Horse Club.

Museum or horse club? Pick one?

Suggestion: Can the Appaloosa Museum be moved to a better location? Signage next to a junk yard eliminates the desire to go there.

#### Is it a museum or a horse club?