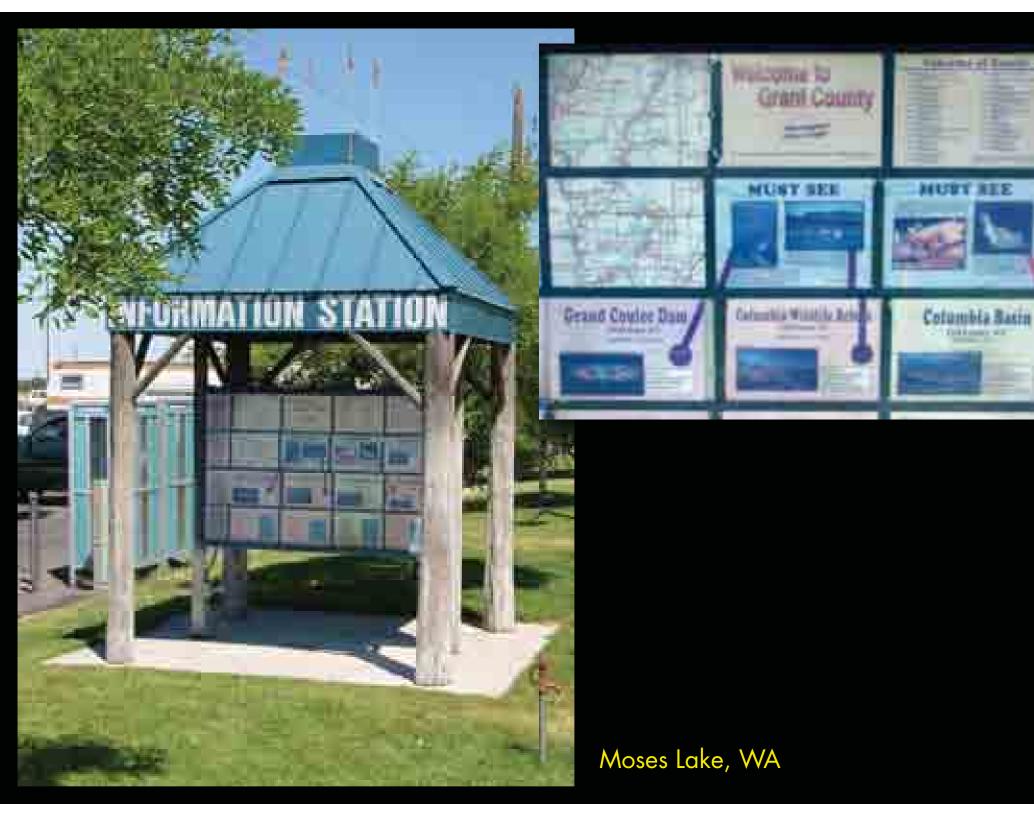

# WHAT TO DO

Develop 24 hour visitor information. Include brochure distribution. Place kiosks where visitors can spend \$.

# Visitor info should be working 24/7

Suggestion: Add brochure distribution. Make the focus things to do, not where to attend church.