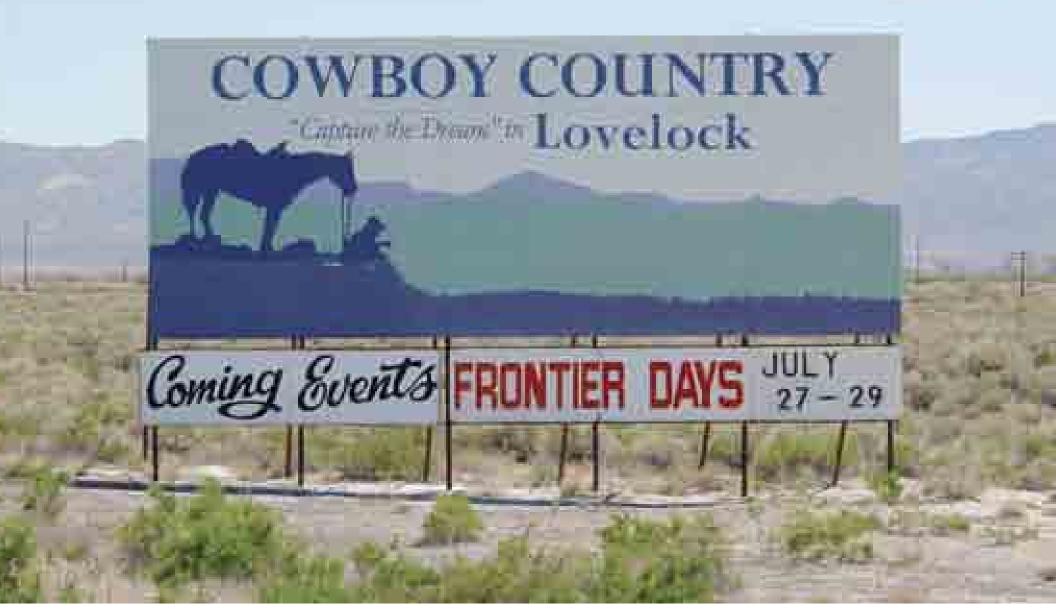

#### Put Your Bait Out on the Highway The rule of billboards and exits

# Battle Mountain FRIENDLY SERVICE COMMUNITY NEXT EXIT

#### Tell me "why" I should stop

Always tell the visitor WHY they should take the next exit.

Never use more than 12 words. Eight or less is even better.

Make sure that what's around the sign doesn't cancel the lure or your message.