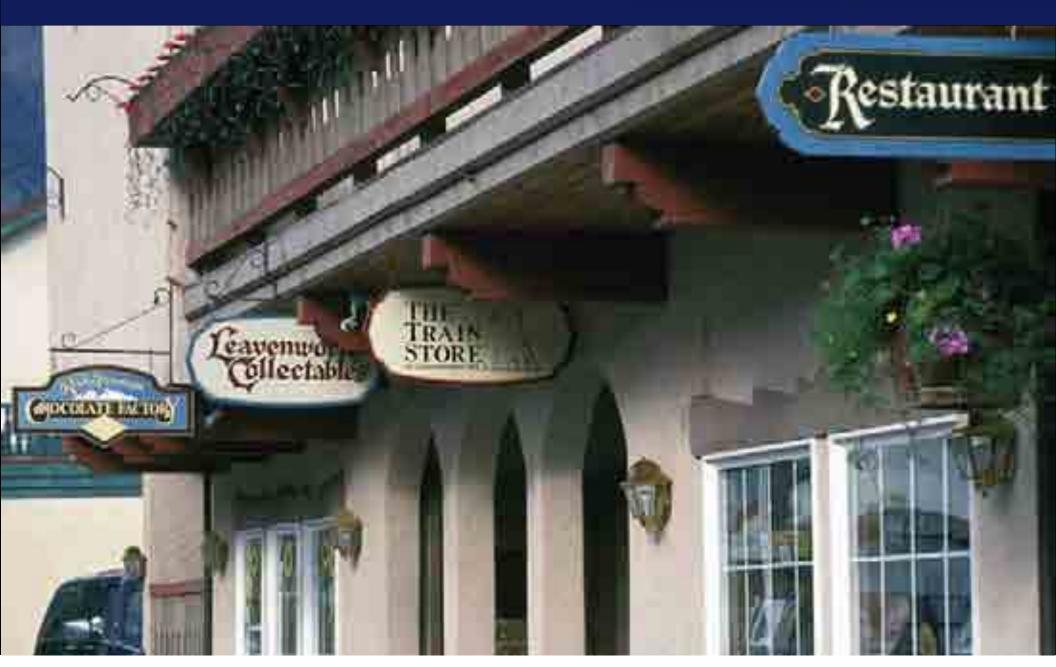

# WHAT TO DO

Use perpendicular "blade" signs. Make them consistent height and size.

### I can see what these businesses are - as long as I'm across the street.