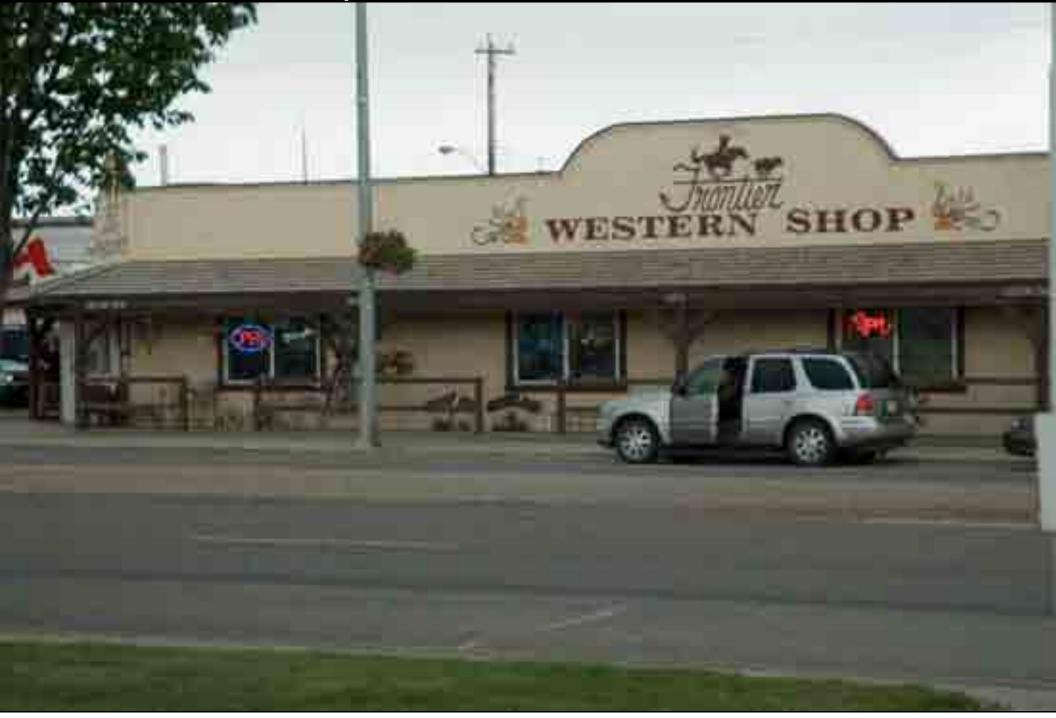

# Suggestion: Consider removing the Christmas lights until the holiday season.

This is your "anchor tenant" and an outstanding store worthy of a two-hour drive from Calgary and other areas.

WEDTERN BEAR

ESTERN

But even they can use some hanging baskets and greenery. You are the hub of the Cowboy Trail. Frontier cements that "brand."

Suggestion: You have some terrific murals. Tell the story. Pull visitors into the community. It will pay dividends.