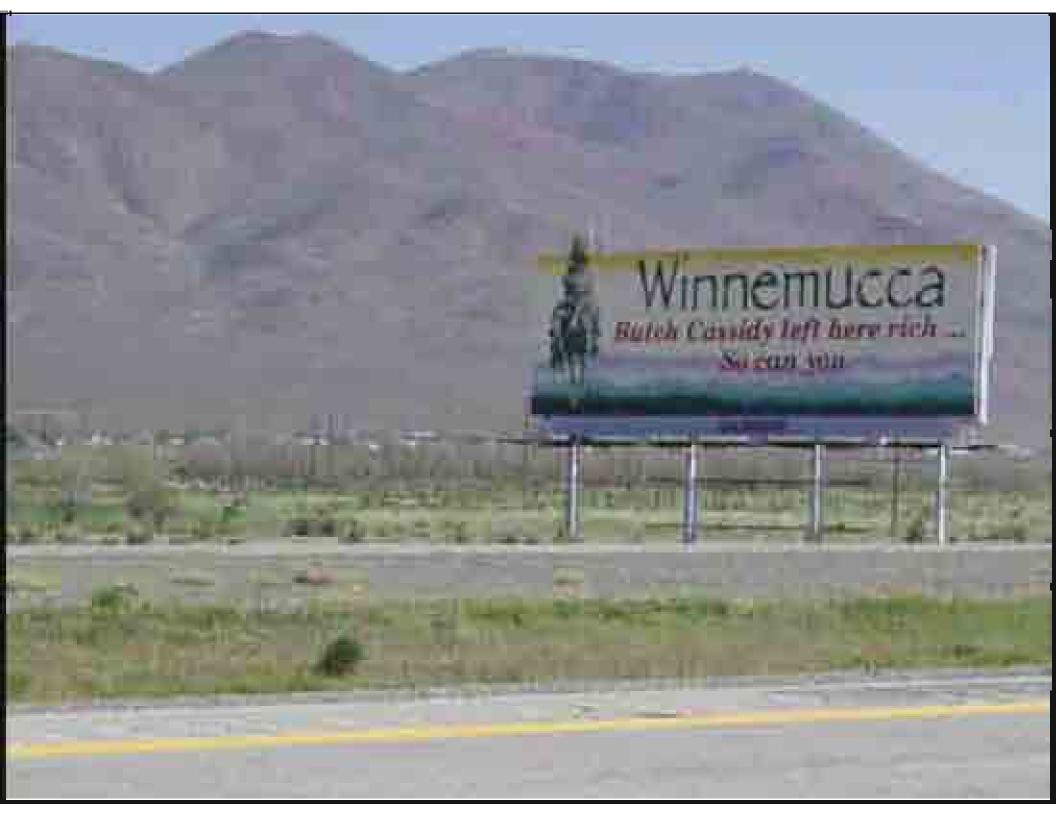

#### Put Your Bait Out on the Highway The rule of billboards and exits

# Battle Mountain FRIENDLY SERVICE COMMUNITY NEXT EXIT

#### Tell me "why" I should stop

Always tell the visitor WHY they should take the next exit.

Never use more than 12 words. Eight or less is even better.

Make sure that what's around the sign doesn't cancel the lure or your message.