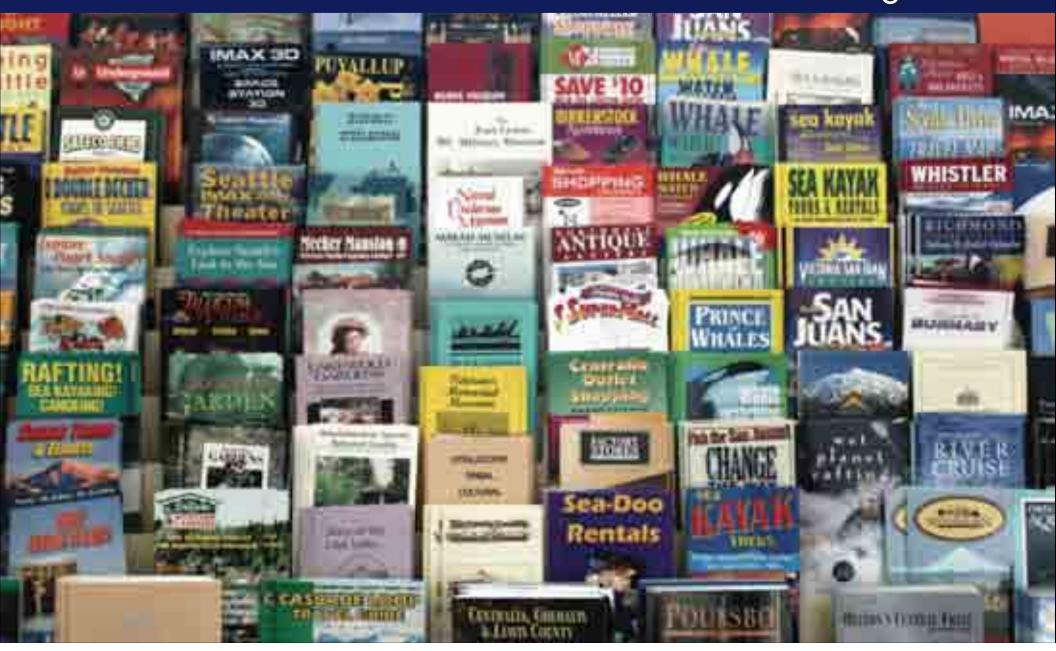

Nearly <u>88%</u> of all destination marketing organizations spend more on printed materials than the web!