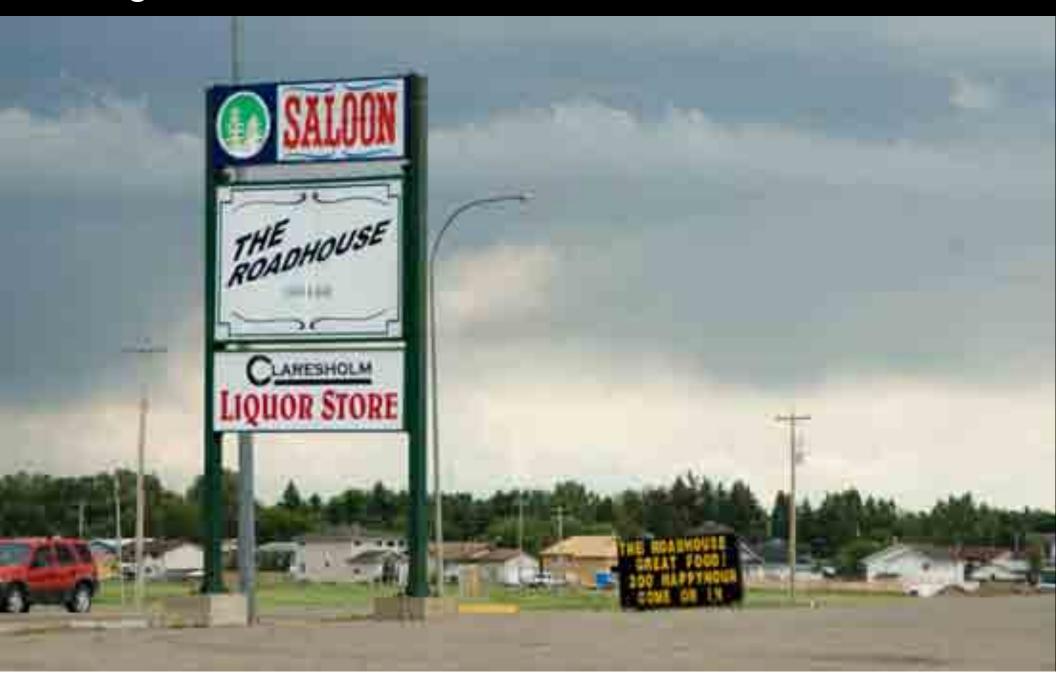

#### Promote your greatest asset or amenity.

Challenge: The "great food" is over shadowed by the saloon, happy hour, and the liquor store. Suggestion: Add greenery around the base of the sign.

First impressions are lasting impressions. Combine signs, paint the post, add hanging baskets - anything.