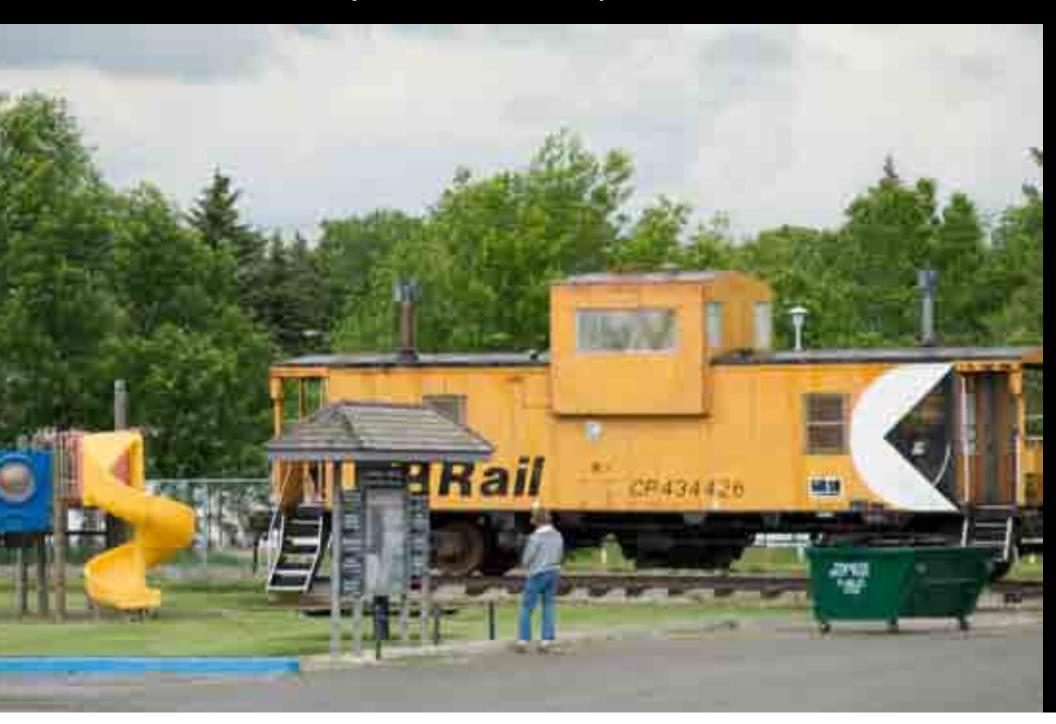

#### The museum has a nice collection of things in "theme" rooms.

Suggestion: Have the museum follow a central theme or focus. Then tell stories, don't just display artifacts.

Suggestion: Add interpretive signage. We weren't sure how the train fit into the overall story. Move the dumpster to another location.