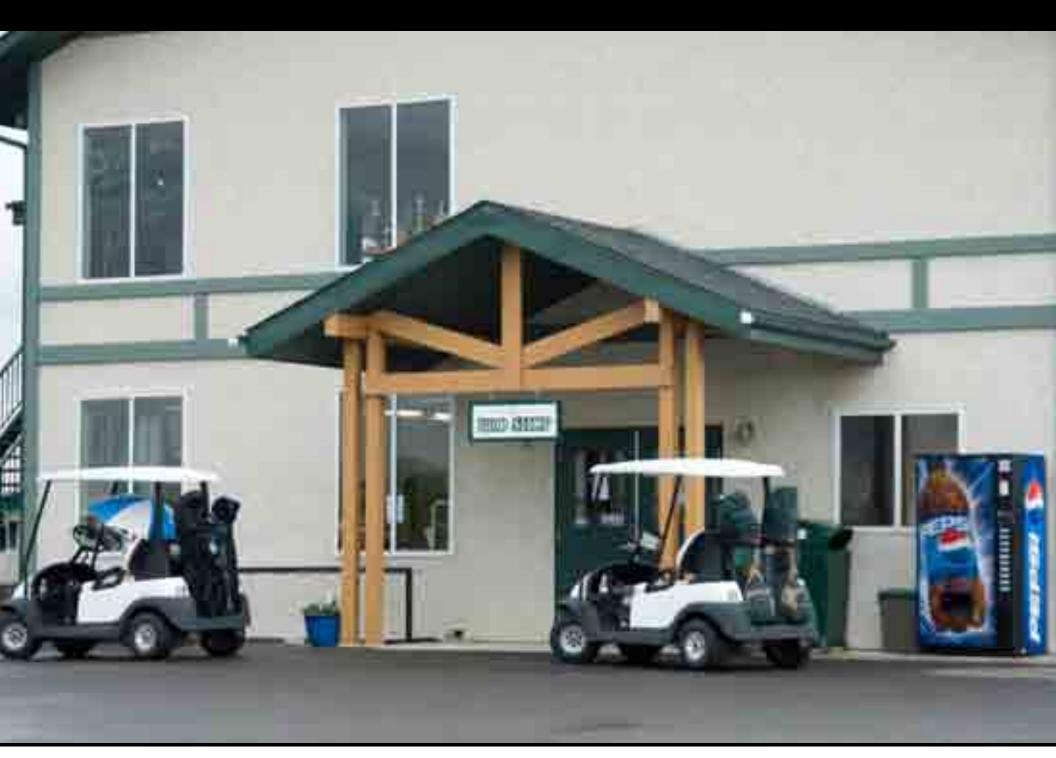

#### Where's the restaurant?

## It looks like a nice course. Open to the public? Club and cart rentals? Call for tee times? 9 or 18? Add some signage.