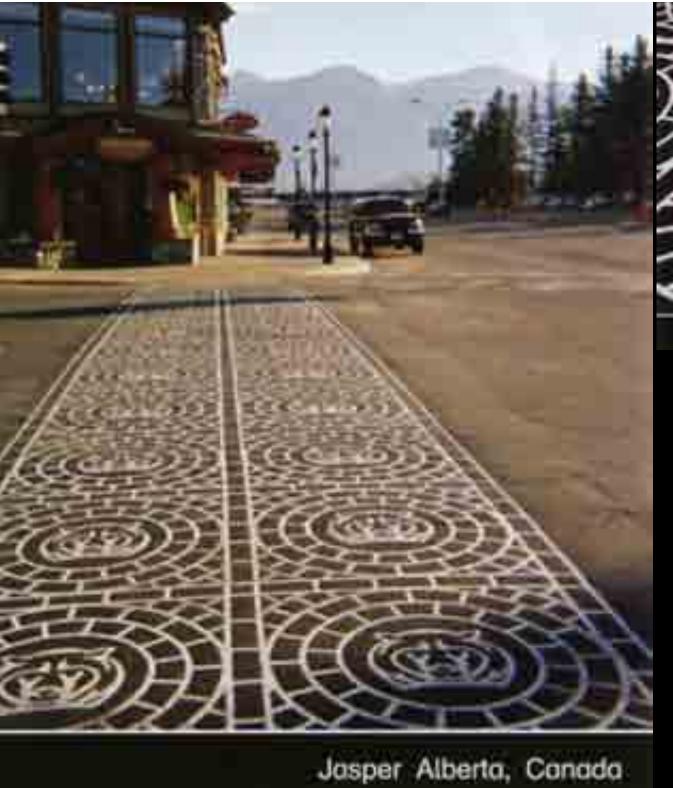

# 20/20 Signage Equals \$\$\$ The rule of signs that sell

## WHAT TO DO

Suggestion: Use perpendicular "blade" signs. Make them consistent height and size.