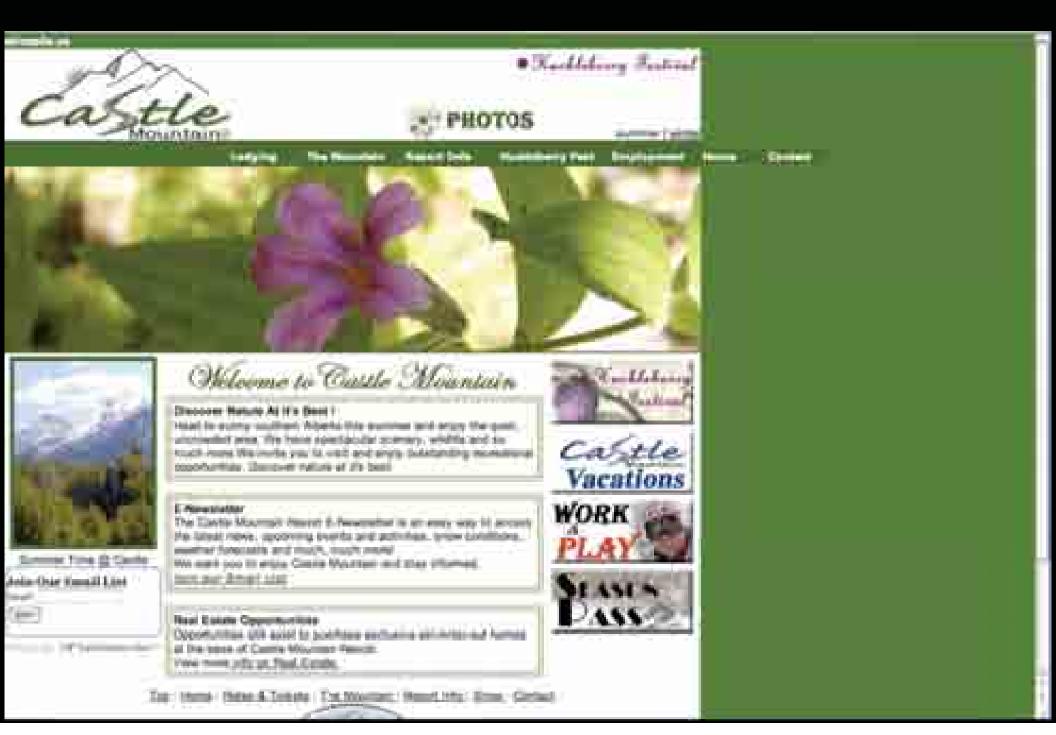

### Tell the visitor WHY Castle Mountain.

Castle

Jettison the generic.

Sell the first-time visitor. Not everyone has been there before.

Pick Your Season. Pick Your Passion. Source of the second monomorphics

The prior year brochure was actually a better design.

This brochure is primarily a map with rules and regulations and does little, if anything, to sell the experience.