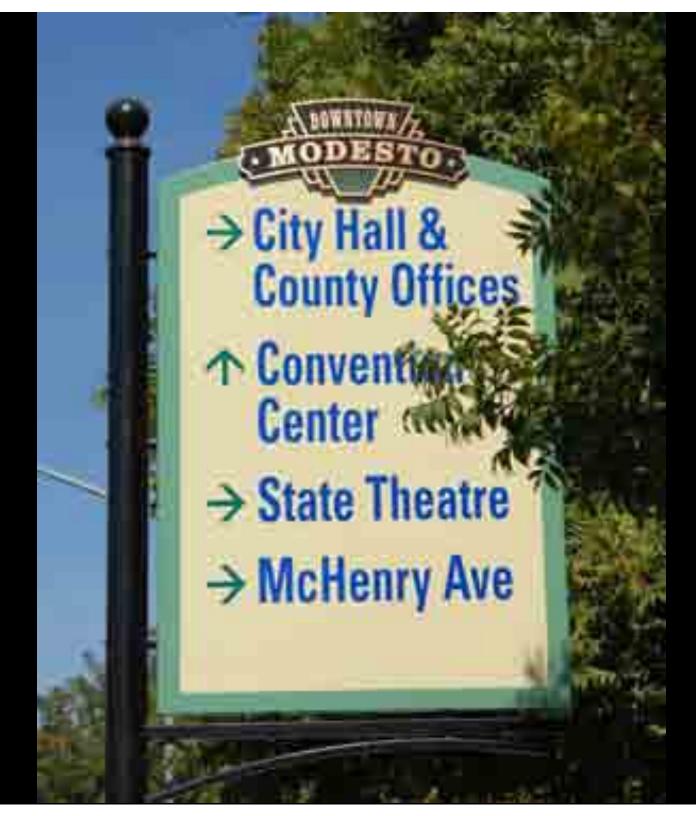

#### Real men don't ask for directions The rule of wayfinding

Cardston sets the example for all other communities in Southern Alberta in terms of "connecting the dots" through wayfinding signage. Courthouse → Museum Ice Centre → Library → Town Office → Town Square →