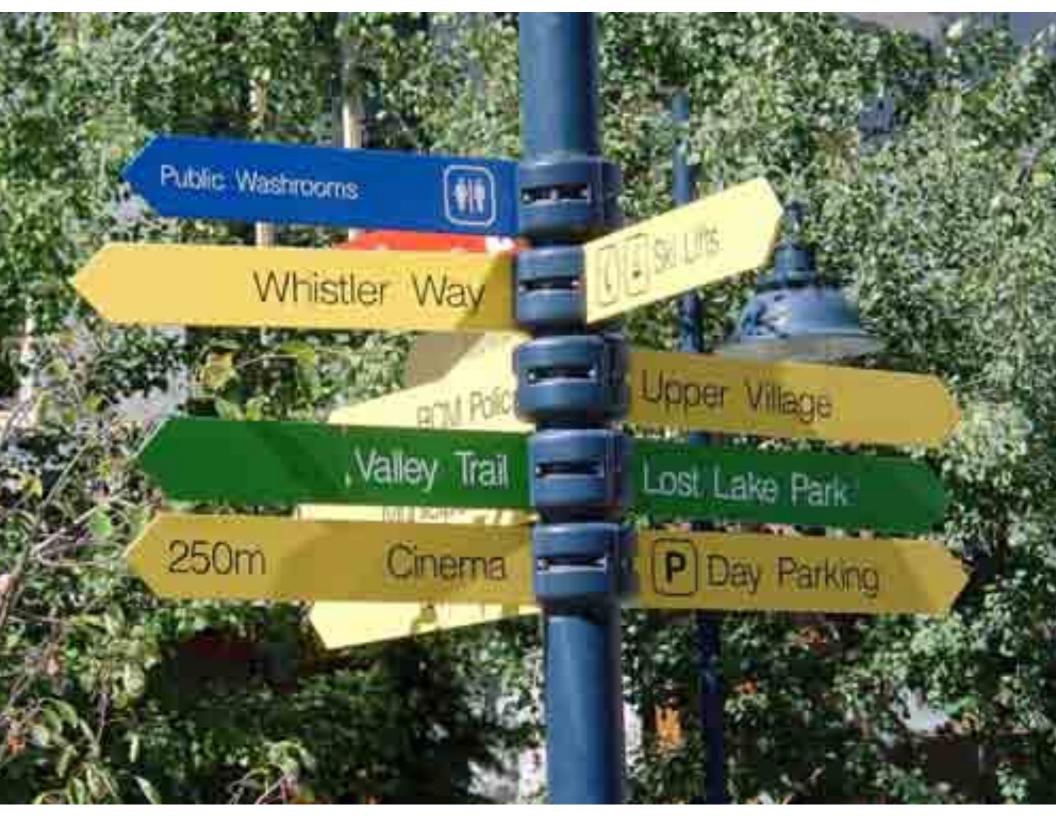

#### Real men don't ask for directions The rule of wayfinding

Cardston sets the example for all other communities in Southern Alberta in terms of "connecting the dots" through wayfinding signage. Courthouse → Museum Ice Centre → Library → Town Office → Town Square →