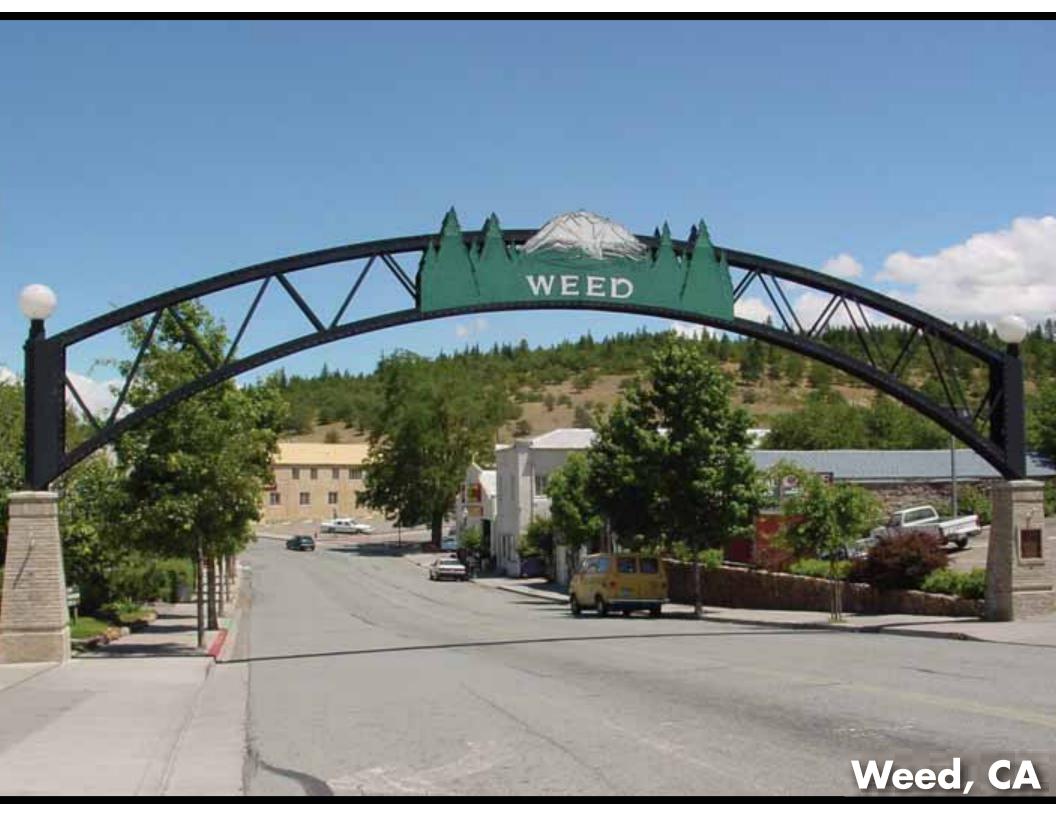

# Create Gateways & Boundaries Create the "Mall Mentality"

# Suggestion: Make this a directional sign, not a gateway sign. "Castle Mountain Village - ahead 200 meters"