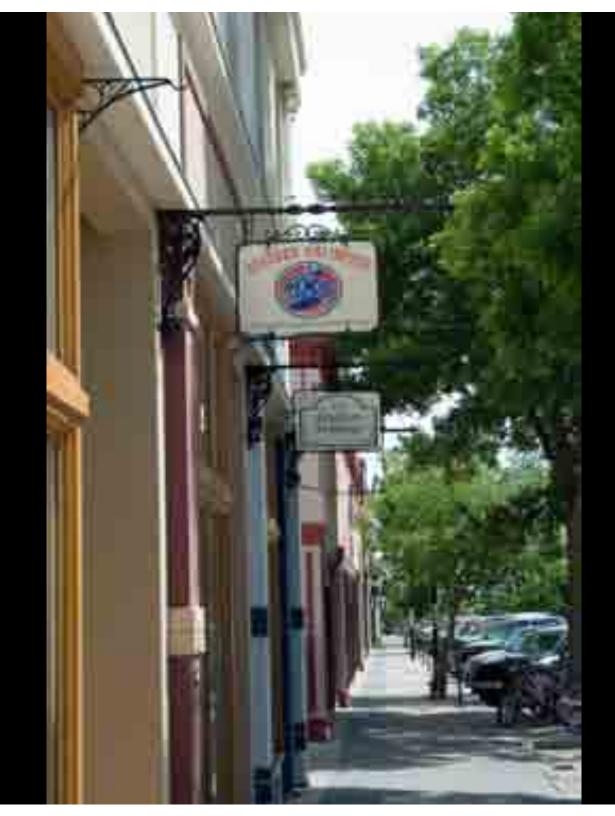

# 20/20 Signage Equals \$\$\$ The rule of signs that sell

## WHAT TO DO

Suggestion: Use perpendicular "blade" signs. Make them consistent height and size.