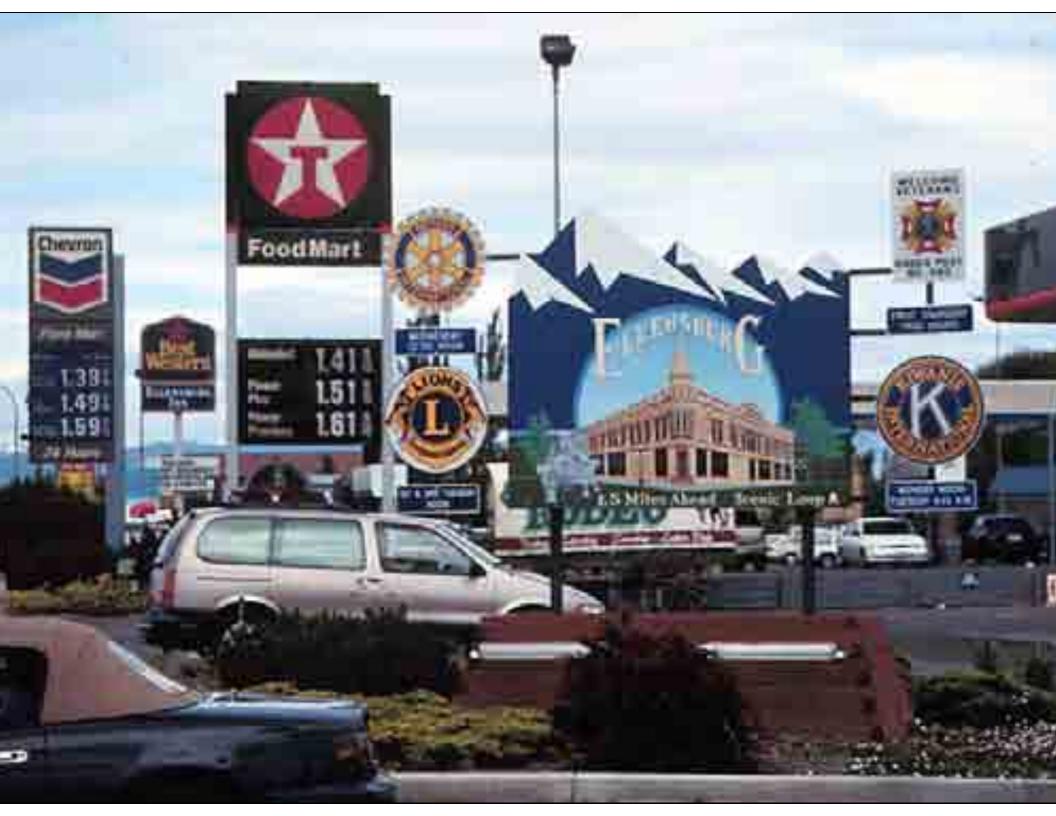

# 20/20 Signage Equals \$\$\$ The rule of signs that sell

## WHAT TO DO

Suggestion: Use perpendicular "blade" signs. Make them consistent height and size.