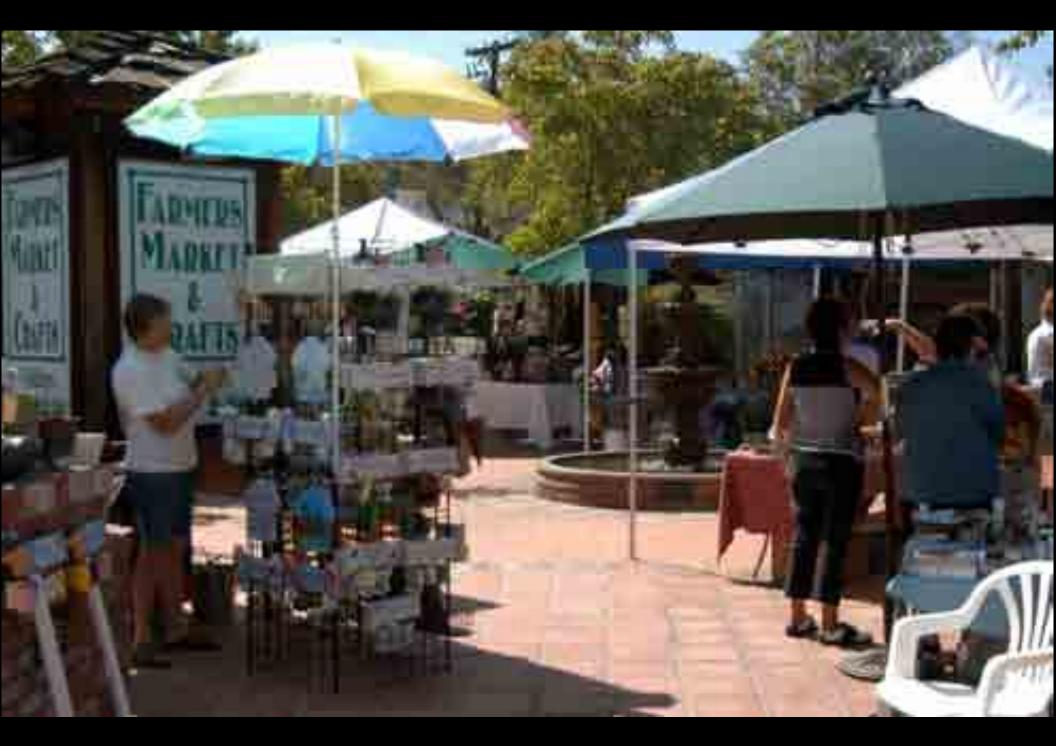

### **THE 10+10+10 RULE:**

In a two to three lineal-block downtown:

- I.Ten destination-retail shops.
- 2. Ten dining/treats shops.
- 3. Ten things open after 6:00. Entertainment is preferable.

The number one diversion of visitors is shopping and dining in a pedestrian setting, and where most of the visitor spending takes place.