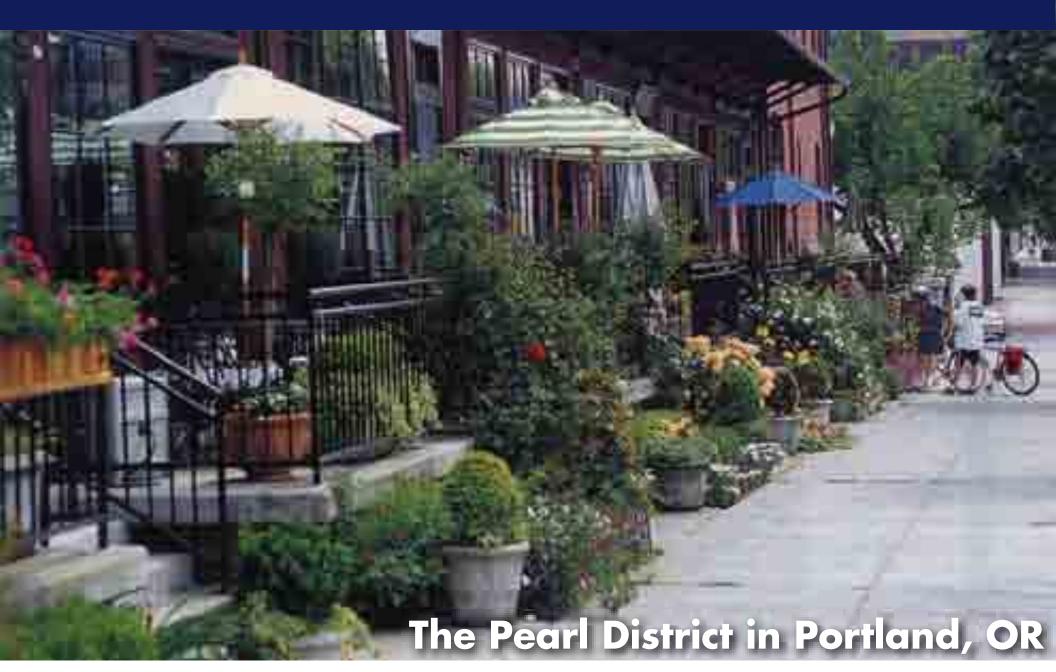

# Popular downtowns:

- Vancouver: Gastown
- Seattle: Pioneer Square
- San Diego: Gaslamp District
- Portland: Pearl District
- Nelson, BC: Baker Street
- Snoqualmie, WA: The Rail District
- New Orleans: Bourbon Street, The French Quarter
- Woodlands, TX: Marketplace
- San Antonio: The Riverwalk
- Hawthorne, NV: Patriot Square