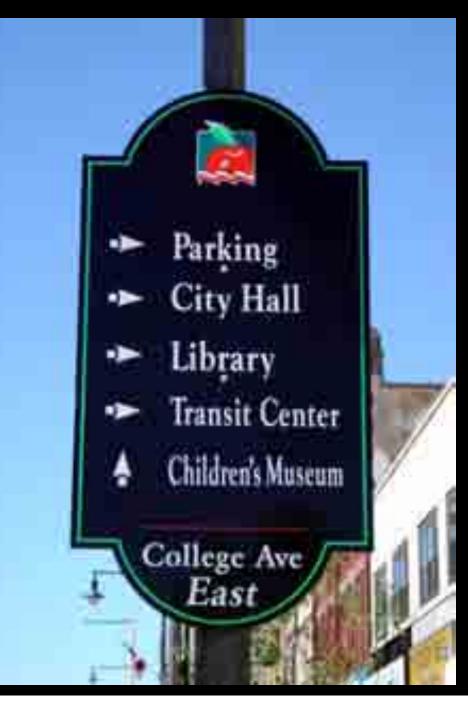

#### Real men don't ask for directions The rule of wayfinding

Cardston sets the example for all other communities in Southern Alberta in terms of "connecting the dots" through wayfinding signage. Courthouse → Museum Ice Centre → Library → Town Office → Town Square →