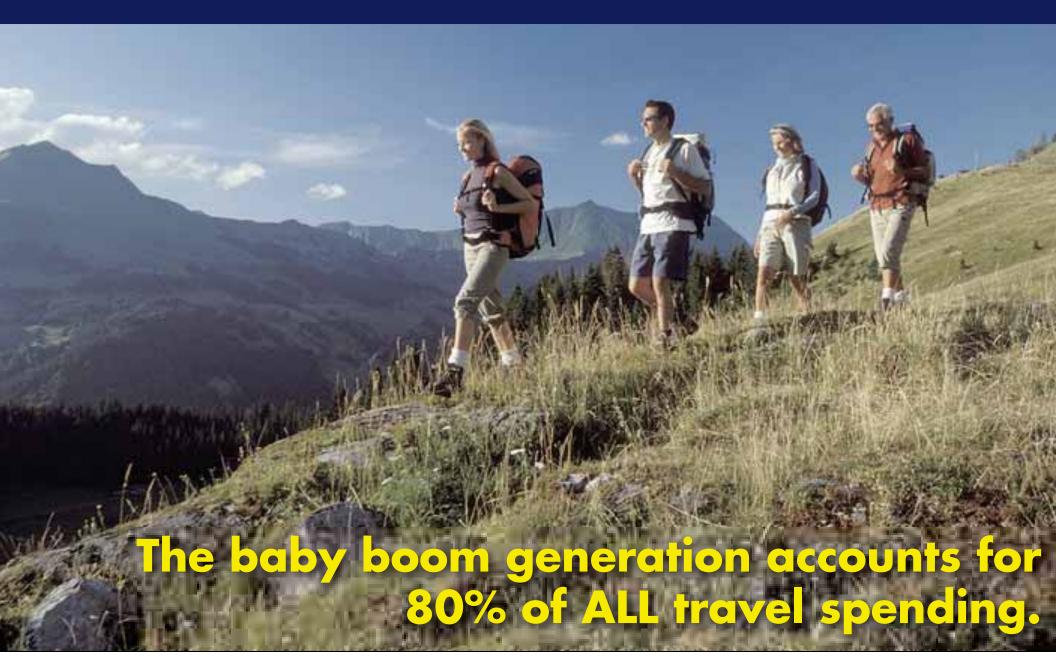

### DEMOGRAPHICS

The baby boom generation:

- 425,000 turning 50 every MONTH
- For another seven years
- They control 70% of North America's wealth
- Mindset: Individuality, emphasis on youth, self absorption
- Currencies embraced: Time, comfort, easy access
- Trend: "Downshifting" and simplicity. Entire trip planned and booked for them

#### Want some more?

 Extend your seasons: Empty nesters prefer to travel during the shoulder seasons. The "new" peak months: April, May, September & October.

The baby boom generation:

• The "inheritance boom." \$10.4 trillion

• A HUGE opportunity for "me oriented" spending

Spending: Second homes and travel