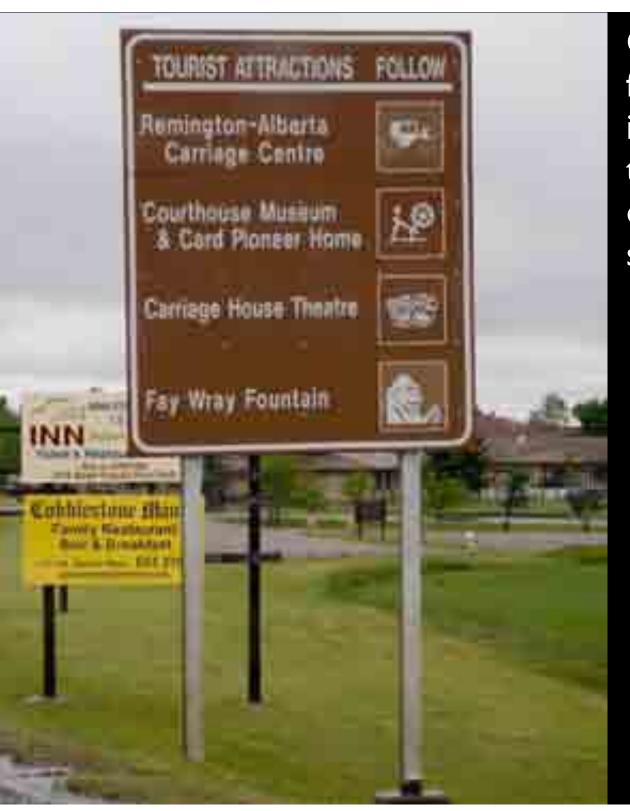

#### Real men don't ask for directions The rule of wayfinding

Cardston sets the example for all other communities in Southern Alberta in terms of "connecting the dots" through wayfinding signage. Courthouse → Museum Ice Centre → Library → Town Office → Town Square →