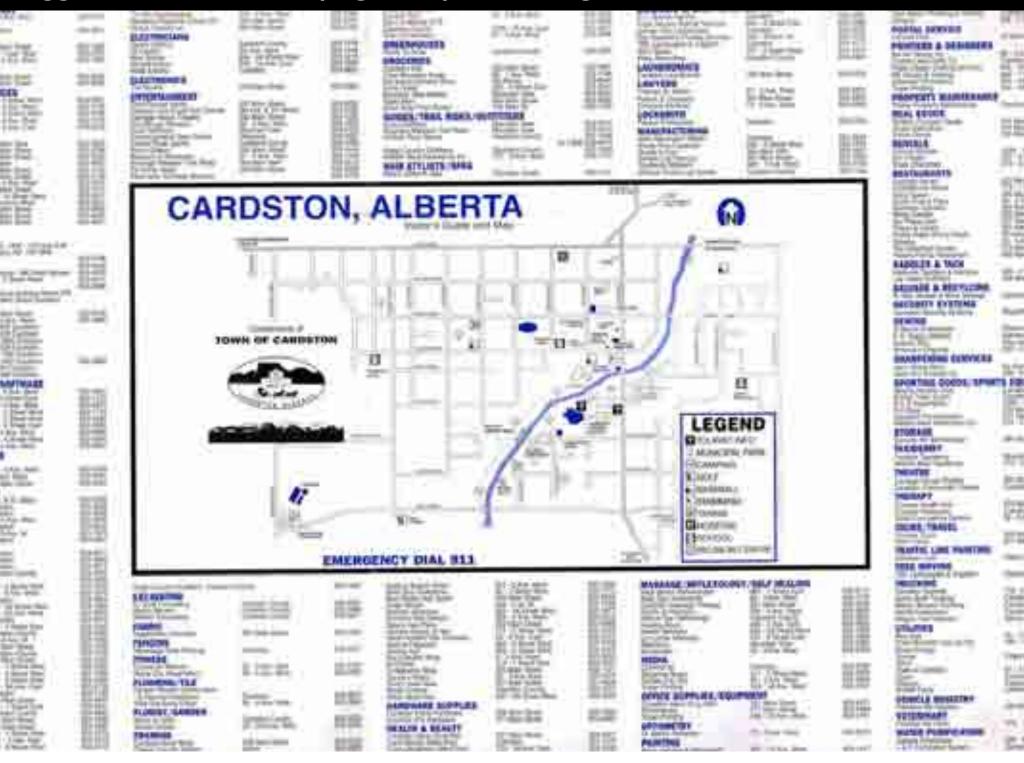

## Real men don't ask for directions The rule of wayfinding

Cardston sets the example for all other communities in Southern Alberta in terms of "connecting the dots" through wayfinding signage.

#### These are excellent and help solidify the "brand" for Cardston.

Suggestion: Limit text to no more than five lines. General rule: I" for every 12' of viewing distance.

Courthouse → Museum Ice Centre → Library → Town Office → Town Square →

CARDSTON

Redford Park ←

Suggestion: Instead of phone numbers, addresses and website addresses, provide directions: "Left 200 meters."

INN Indoor Pool & Spa Yotee's Restaurant on site Also in Lethbridge 2225 Mayor Magrath Drive South Cohblestone Manor Family Restaurant Bed & Breakfast 173-7th Avenue West 653 2701 www.thecobblestonemanor.com

Country MAIN STREET CARDSTON 1/2 mile ahead