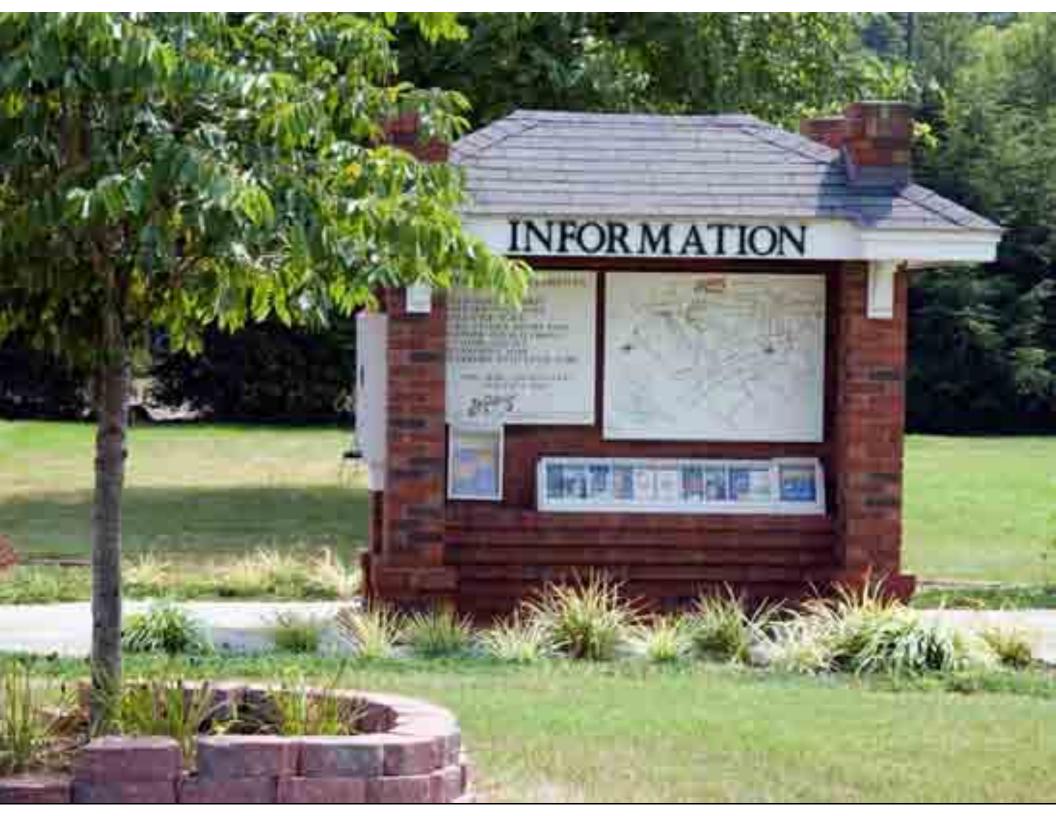

# WHAT TO DO

Develop 24 hour visitor information. Include brochure distribution. Place kiosks where visitors can spend \$.

# WHAT TO DO

Suggestion: Places for visitor information kiosks:

- At or near the temple visitor's center
- At the Fay Wray fountain
- At or near the Card home
- In the Carriage Museum
- In Waterton, Claresholm, Fort MacCloud, etc.