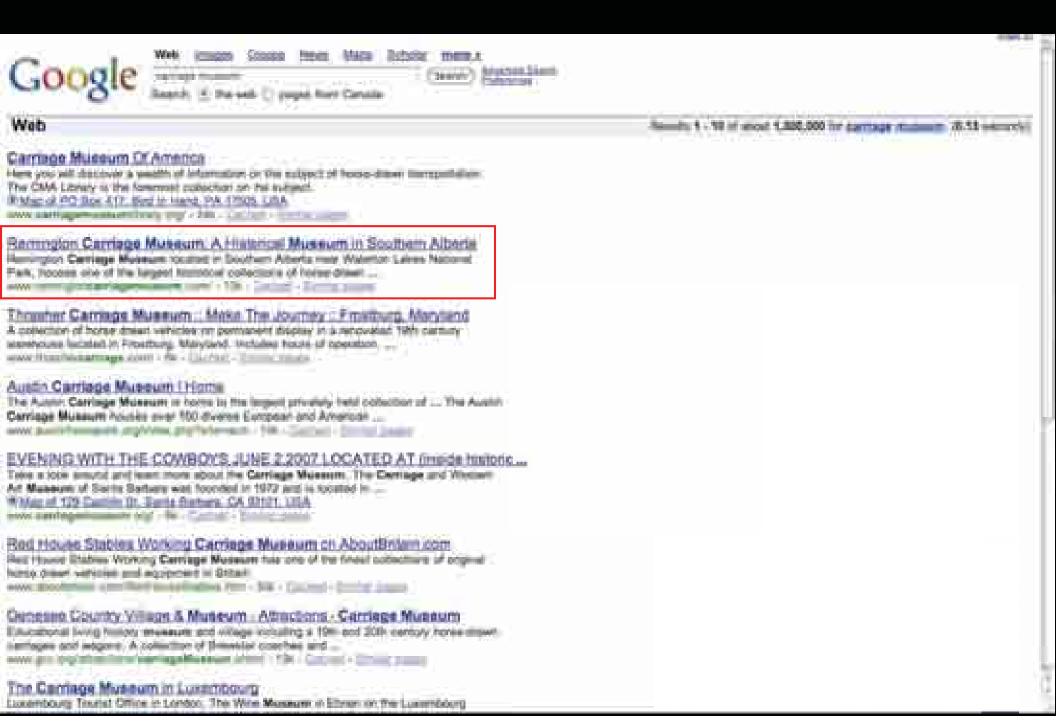

## Real men don't ask for directions The rule of wayfinding

Cardston sets the example for all other communities in Southern Alberta in terms of "connecting the dots" through wayfinding signage.

#### These are excellent and help solidify the "brand" for Cardston.

Suggestion: Limit text to no more than five lines. General rule: I" for every 12' of viewing distance.

Courthouse → Museum Ice Centre → Library → Town Office → Town Square →

# WHAT TO DO

Suggestion: Places for visitor information kiosks:

- At or near the temple visitor's center
- At the Fay Wray fountain
- At or near the Card home
- In the Carriage Museum
- In Waterton, Claresholm, Fort MacCloud, etc.

#### The Carriage Centre is you anchor tenant. Promote it. Don't rely on the province to do all the marketing.

<u>Corriage Centre</u>

# There is so much focus on Don Remington that it's unclear what the museum is really about.