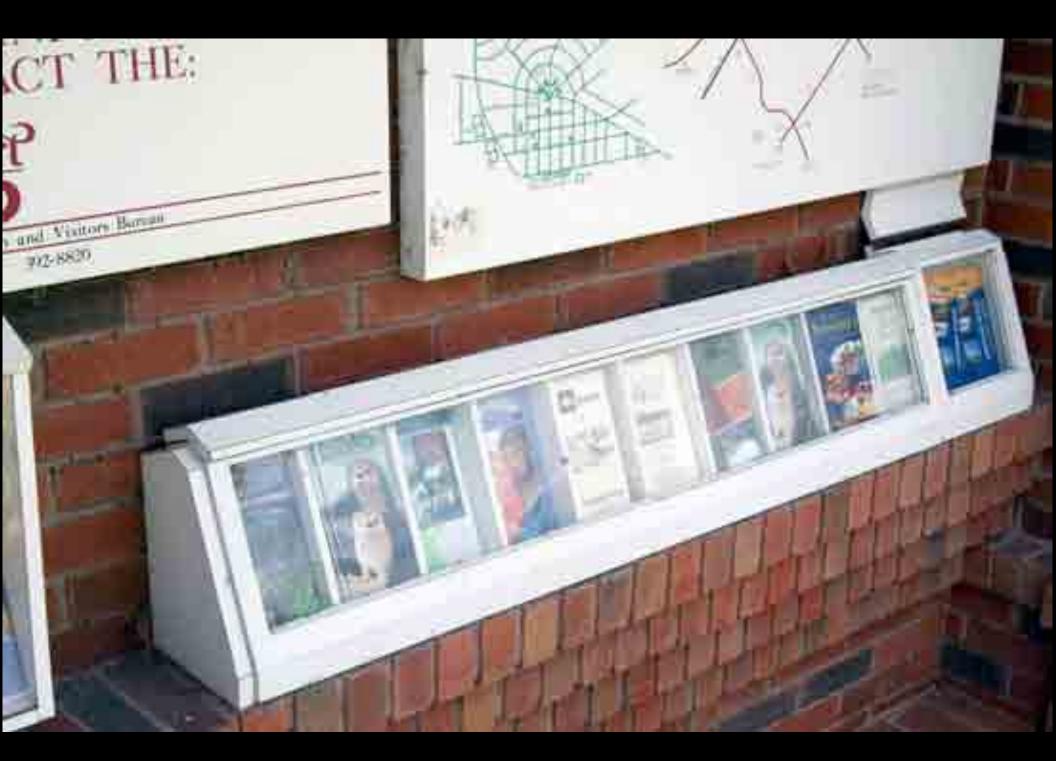

# WHAT TO DO

Develop 24 hour visitor information. Include brochure distribution. Place kiosks where visitors can spend \$.

# WHAT TO DO

Suggestion: Places for visitor information kiosks:

- At or near the temple visitor's center
- At the Fay Wray fountain
- At or near the Card home
- In the Carriage Museum
- In Waterton, Claresholm, Fort MacCloud, etc.