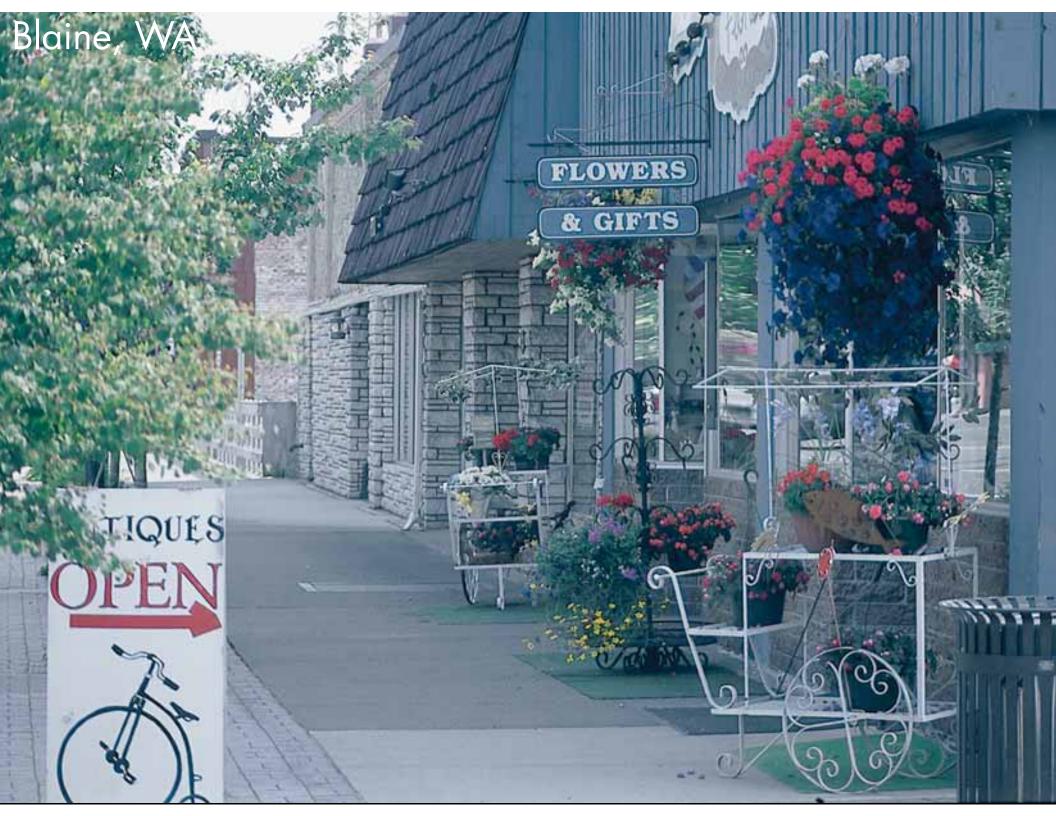

## Real men don't ask for directions The rule of wayfinding

Cardston sets the example for all other communities in Southern Alberta in terms of "connecting the dots" through wayfinding signage.

#### These are excellent and help solidify the "brand" for Cardston.

Suggestion: Limit text to no more than five lines. General rule: I" for every 12' of viewing distance.

Courthouse → Museum Ice Centre → Library → Town Office → Town Square →