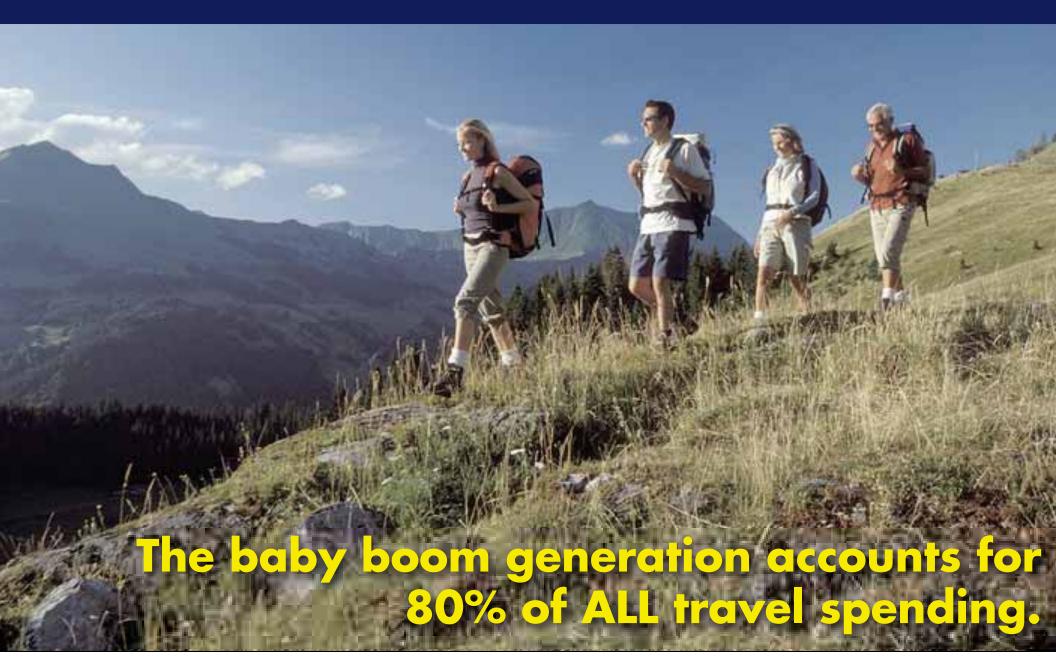

## DEMOGRAPHICS

The baby boom generation:

- 425,000 turning 50 every MONTH
- For another seven years
- They control 70% of North America's wealth
- Mindset: Individuality, emphasis on youth, self absorption
- Currencies embraced: Time, comfort, easy access
- Trend: "Downshifting" and simplicity. Entire trip planned and booked for them

#### Want some more?

 Extend your seasons: Empty nesters prefer to travel during the shoulder seasons. The "new" peak months: April, May, September & October.

The baby boom generation:

• The "inheritance boom." \$10.4 trillion