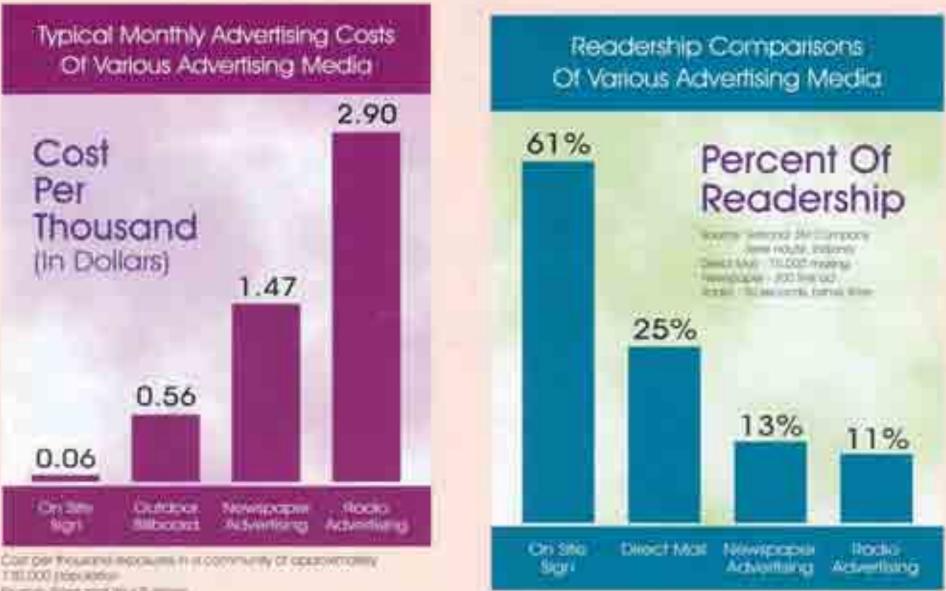

## **Tourism is an economic development activity** The object is to have people come, spend money, then go home

90% of tourism industry businesses are small businesses.

83% of tourism spending is by visitors with annual household incomes of \$70,000 plus.

Tourism is a \$5 billion dollar industry in Alberta. In Southern Alberta it's a \$330 million industry. Are you getting your fair share?

A tourism-friendly city will spawn non-tourism industries faster than others

## Tourism is an economic development activity

Southern Alberta = 14% of total visits to Alberta (2004).

91% of the 2.5 million visitors to So. Alberta were Canadians.

75% from Alberta, 9% Saskatchewan, 5% BC, 7% US, 2% overseas

Canadians spent 82%, Americans 13%.

Jan-March: 18%, Apr-Jun: 19%, Jul-Aug: 37%, Oct-Dec: 26%