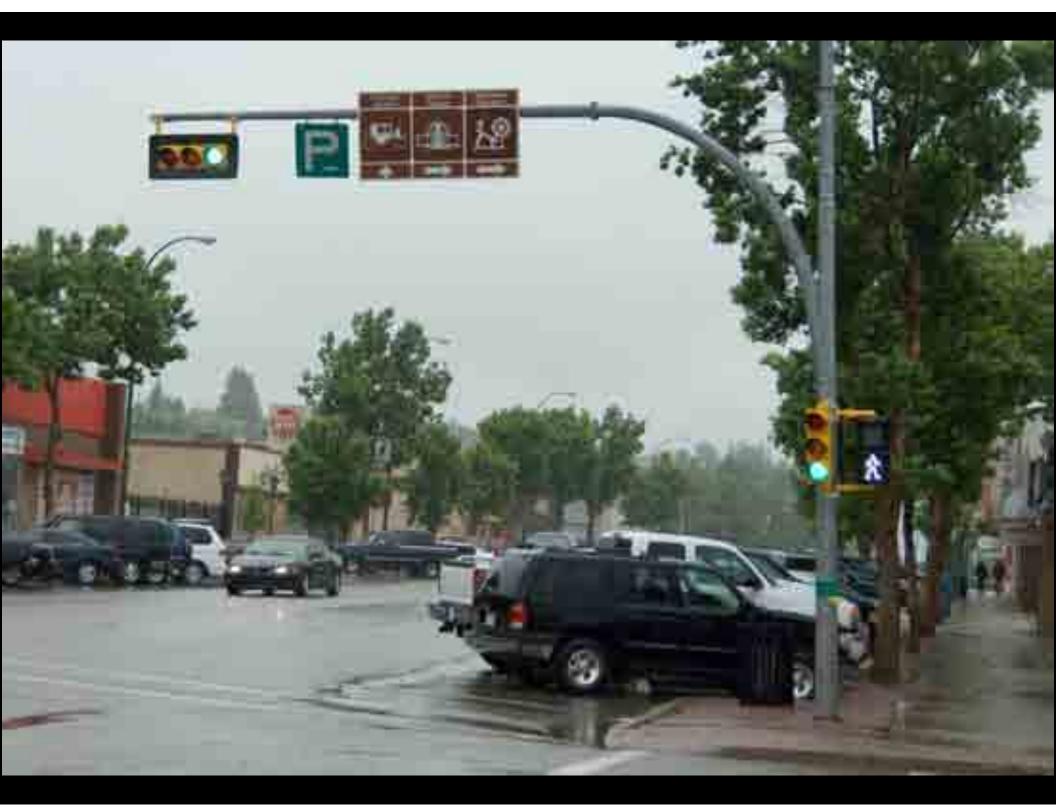

## Real men don't ask for directions The rule of wayfinding

Cardston sets the example for all other communities in Southern Alberta in terms of "connecting the dots" through wayfinding signage.

#### These are excellent and help solidify the "brand" for Cardston.

Suggestion: Limit text to no more than five lines. General rule: I" for every 12' of viewing distance.

Courthouse → Museum Ice Centre → Library → Town Office → Town Square →