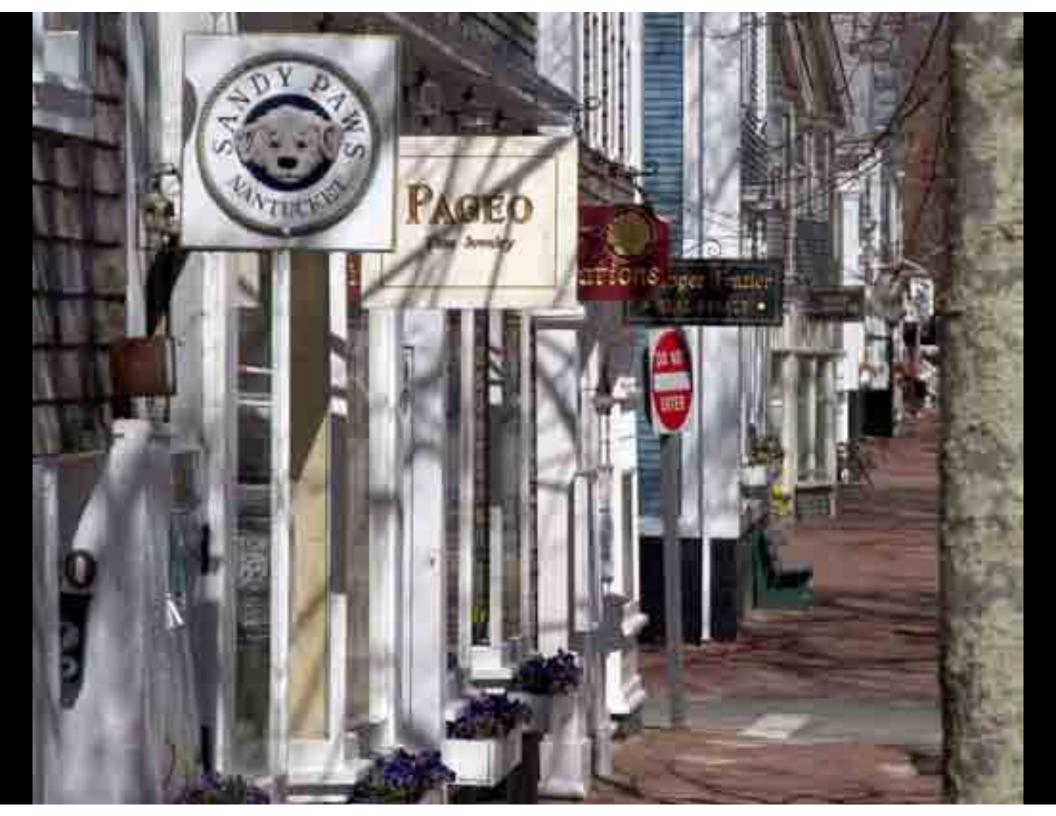

## Real men don't ask for directions The rule of wayfinding

Cardston sets the example for all other communities in Southern Alberta in terms of "connecting the dots" through wayfinding signage.

#### These are excellent and help solidify the "brand" for Cardston.

Suggestion: Limit text to no more than five lines. General rule: I" for every 12' of viewing distance.

Courthouse → Museum Ice Centre → Library → Town Office → Town Square →