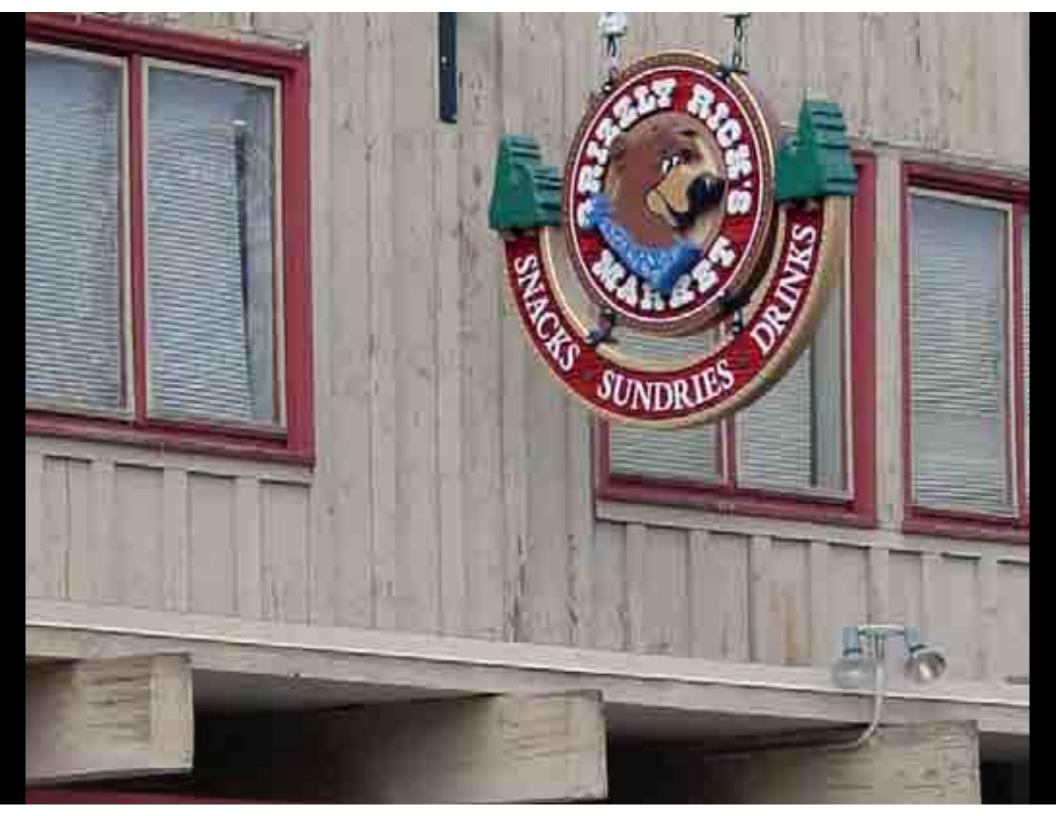

## Real men don't ask for directions The rule of wayfinding

Cardston sets the example for all other communities in Southern Alberta in terms of "connecting the dots" through wayfinding signage.

#### These are excellent and help solidify the "brand" for Cardston.

Suggestion: Limit text to no more than five lines. General rule: I" for every 12' of viewing distance.

Courthouse → Museum Ice Centre → Library → Town Office → Town Square →