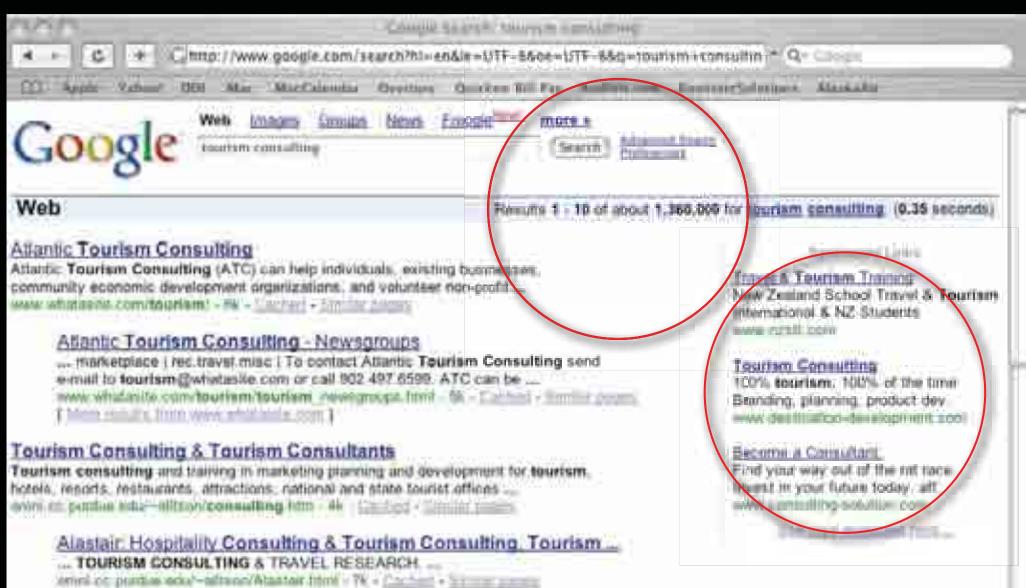

## A few numbers to get us started

There are 320 million travel websites (today) A new website is coming online every 3.5 seconds There are 200+ million website users in N.America Website visitors will wait 8 seconds for a page to load 70 % of website users never go past the first page of search results

 $\underline{82}$  % of website users never go past the second page of search results

## A few numbers to get us started

<u>94</u>% of travelers with internet access is it as their primary travel planning resource

<u>70</u>% of people planning trips have difficulty finding what they are looking for